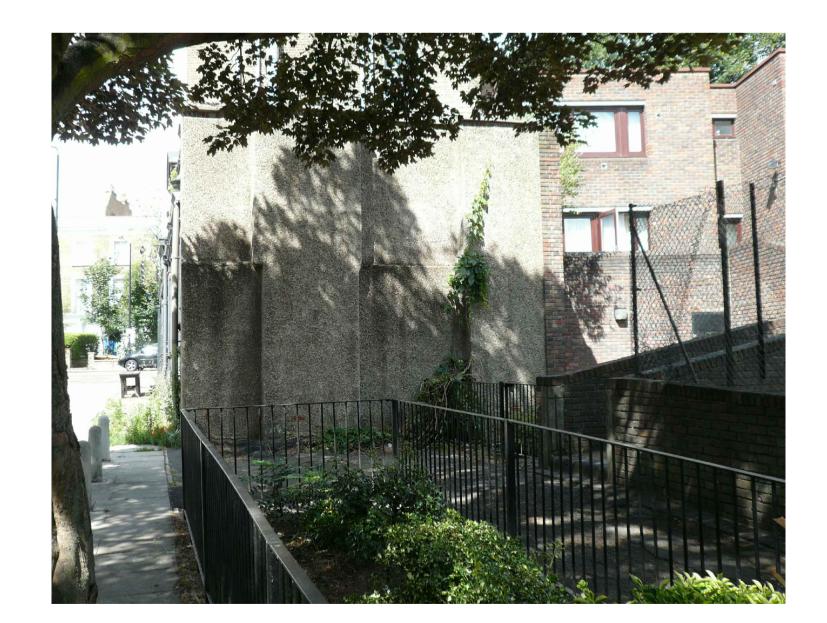

Subject to site survey and inspection

PHOTO OF BLACK PAINTED RAILINGS TO ADJOINING PROPERTY N.T.S