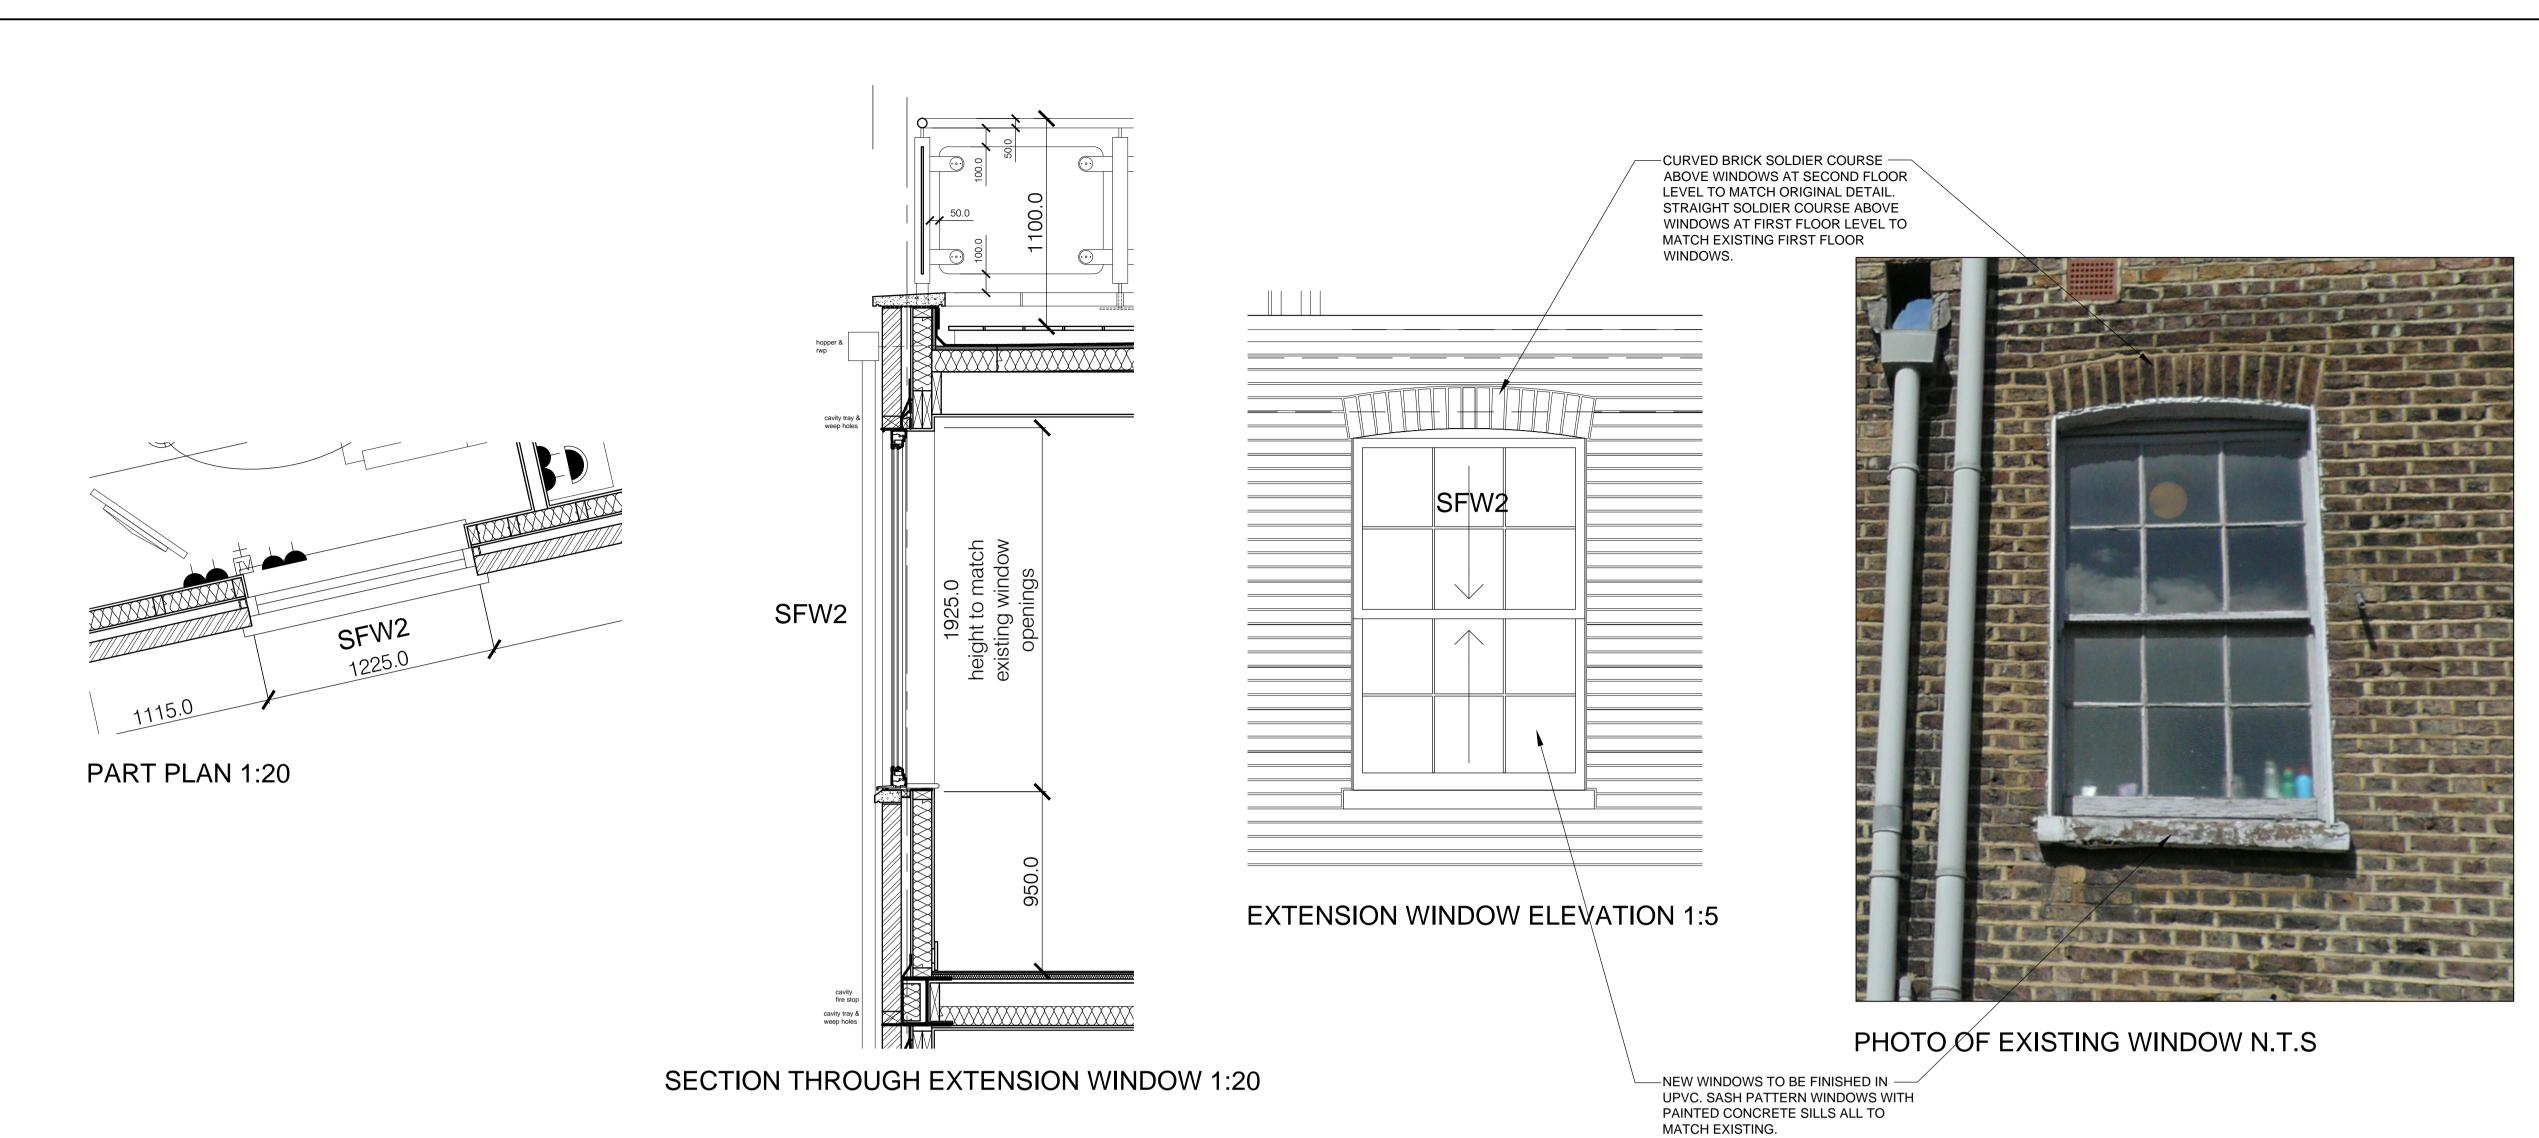

REFURBISHMENT AND EXTENSION AT 2 QUEENS CRESCENT CHALK FARM LONDON NW5 4EP

PLANNING CONDITIONS

te SEPT 11 scale AS SHOWN drawn IRMB

GAL 120 (WD) 040