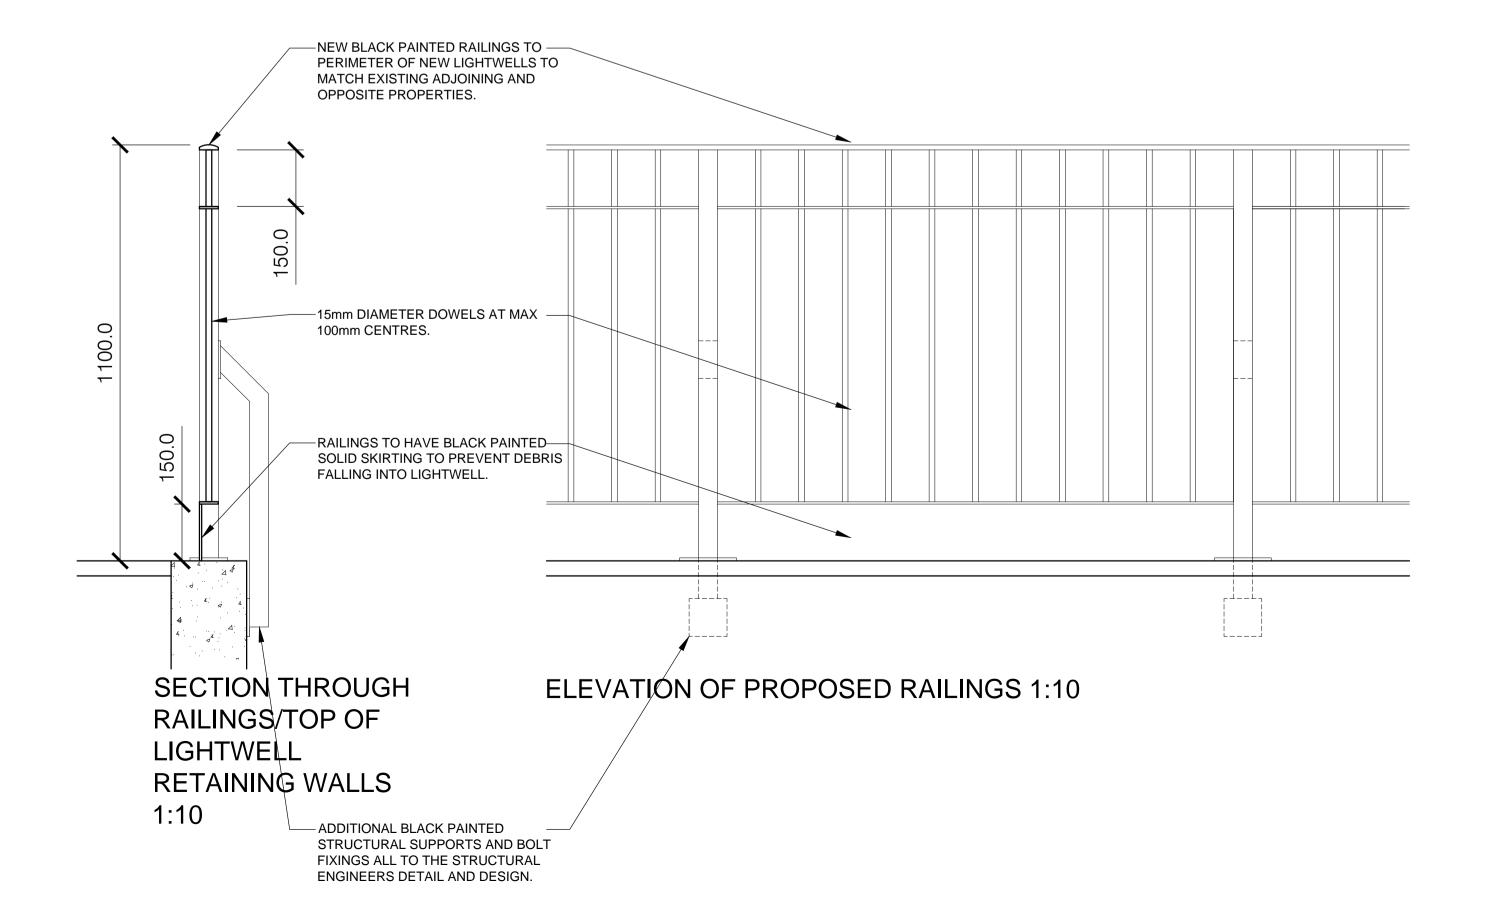

REFURBISHMENT AND EXTENSION AT 2 QUEENS CRESCENT CHALK FARM LONDON NW5 4EP

PLANNING CONDITIONS

te SEPT 11 scale AS SHOWN drawn IRMB

GAL 120 (WD) 040