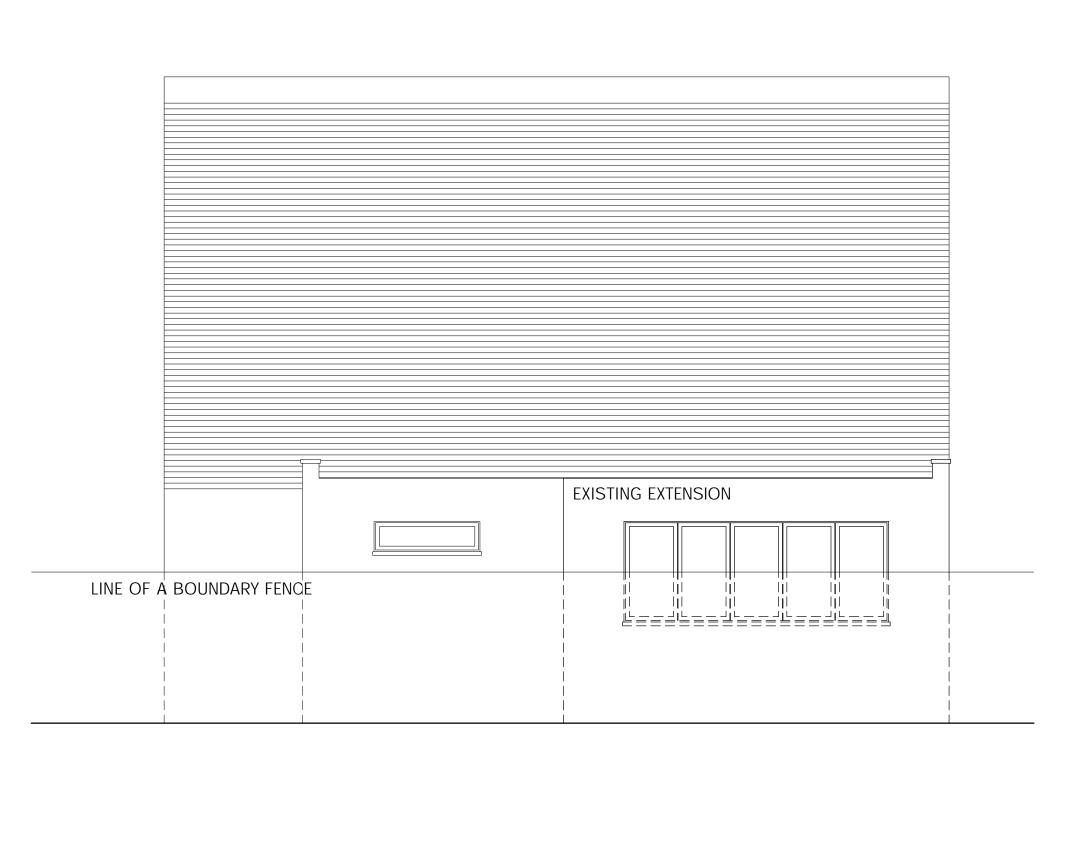

| DO NOT SCALE FROM THIS DRAWING<br>THIS DRAWING IS COPYRIGHT<br>NOTES: | REVISIONS: | PROJECT:<br>8 LOWER MERTON RISE<br>LONDON NW3 3SP | Scale:<br>1:50 @ A3 | Date:<br>O4.07.11 | KASIA WHITFIELD  Design Consultant                                        |
|-----------------------------------------------------------------------|------------|---------------------------------------------------|---------------------|-------------------|---------------------------------------------------------------------------|
|                                                                       |            | DRAWING TITLE: SIDE ELEVATION as Existing         | Dwg No:<br>LMR8-EX2 | Rev:              | Tel: 020 75869624<br>Mob: 07985 035333<br>email: KasiaWhitfield@gmail.com |