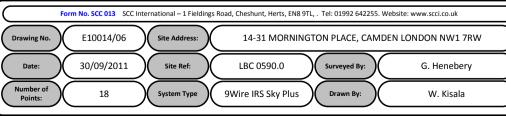

tion, location and view of the existing equipment on site before install. |
| E10014/09      | Antenna, Dish Sizes &<br>Typical Mounting Heights | Sketch of the Antenna and Dishes + mounting, position and height.                |













Cable Harness sizes

2-4 cables = 15mm

6-8 cables = 20mm

10-14 cables = 30mm

16-18 Cables = 35mm

20 cables = 40mm

40 cables = 65mm

60 cables = 90mm











Cable Harness sizes

2-4 cables = 15mm

6-8 cables = 20mm

10-14 cables = 30mm

16-18 Cables = 35mm

20 cables = 40mm

40 cables = 65mm

60 cables = 90mm









Cable Harness sizes

2-4 cables = 15mm

6-8 cables = 20mm

10-14 cables = 30mm

16-18 Cables = 35mm

20 cables = 40mm

40 cables = 65 mm

60 cables = 90mm



Typical loom for 16 coaxial cable + 1 earth wire, + 1 catenary wire







Cable Harness sizes

2-4 cables = 15mm

6-8 cables = 20mm

10-14 cables = 30mm

16-18 Cables = 35mm

20 cables = 40mm

40 cables = 65 mm

60 cables = 90 mm



Typical loom for 16 coaxial cable + 1 earth wire, + 1 catenary wire







Cable Harness sizes

2-4 cables = 15mm

6-8 cables = 20mm

10-14 cables = 30mm

16-18 Cables = 35mm

20 cables = 40mm

40 cables = 65mm

60 cables = 90mm