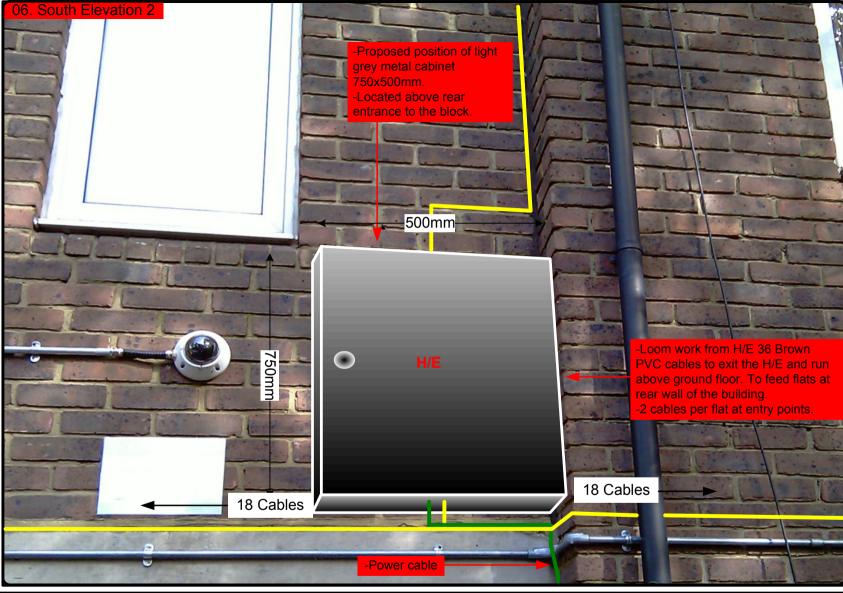

iption, location and view of the existing equipment on site before install. |
| E10014/09      | Antenna, Dish Sizes &<br>Typical Mounting Heights | Sketch of the Antenna and Dishes + mounting, position and height.                |













Cable Harness sizes

2-4 cables = 15mm

6-8 cables = 20mm

10-14 cables = 30mm

16-18 Cables = 35mm

20 cables = 40mm

40 cables = 65mm

60 cables = 90mm











Cable Harness sizes

2-4 cables = 15mm

6-8 cables = 20mm

10-14 cables = 30mm

16-18 Cables = 35mm

20 cables = 40mm

40 cables = 65mm

60 cables = 90mm









Cable Harness sizes

2-4 cables = 15mm

6-8 cables = 20mm

10-14 cables = 30mm

16-18 Cables = 35mm

20 cables = 40mm

40 cables = 65 mm

60 cables = 90mm



Typical loom for 16 coaxial cable + 1 earth wire, + 1 catenary wire







Cable Harness sizes

2-4 cables = 15mm

6-8 cables = 20mm

10-14 cables = 30mm

16-18 Cables = 35mm

20 cables = 40mm

40 cables = 65 mm

60 cables = 90 mm



Typical loom for 16 coaxial cable + 1 earth wire, + 1 catenary wire







Cable Harness sizes

2-4 cables = 15mm

6-8 cables = 20mm

10-14 cables = 30mm

16-18 Cables = 35mm

20 cables = 40mm

40 cables = 65mm

60 cables = 90mm