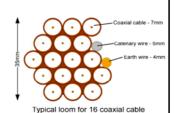

Typical loom for 16 coaxial cable + 1 earth wire, + 1 catenary wire

Cable Harness sizes

2-4 cables = 15mm

6-8 cables = 20mm

10-14 cables = 30mm

16-18 Cables = 35mm

20 cables = 40mm

40 cables = 65 mm

60 cables = 90 mm

Typical loom for 16 coaxial cable + 1 earth wire, + 1 catenary wire

Cable Harness sizes

2-4 cables = 15mm

6-8 cables = 20mm

10-14 cables = 30mm

16-18 Cables = 35mm

20 cables = 40mm