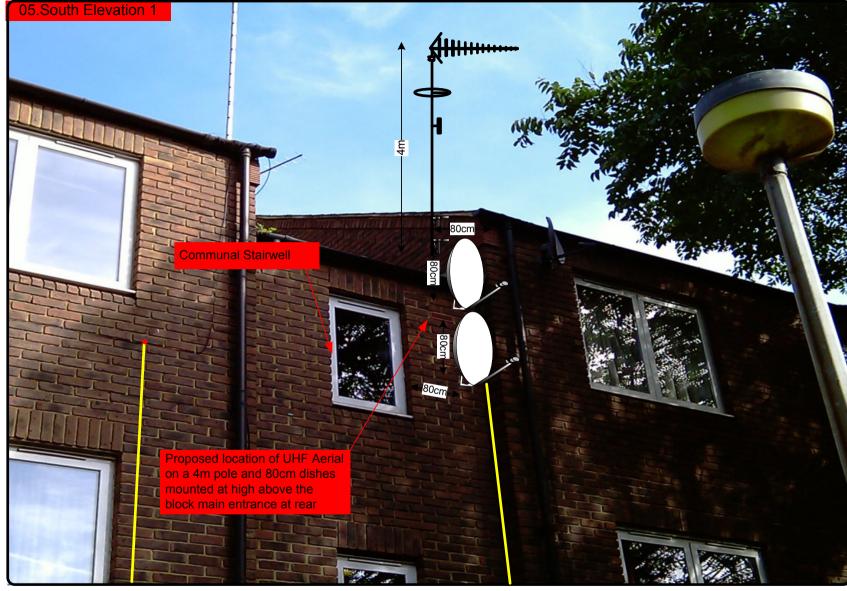

|
| E10014/07      | South Elevation 3                                 | Description of Cable routes, loom sizes and entry points.                        |
| E10014/08      | Existing Equipments                               | Description, location and view of the existing equipment on site before install. |
| E10014/09      | Antenna, Dish Sizes &<br>Typical Mounting Heights | Sketch of the Antenna and Dishes + mounting, position and height.                |













Cable Harness sizes

2-4 cables = 15mm

6-8 cables = 20mm

10-14 cables = 30mm

16-18 Cables = 35mm

20 cables = 40mm

40 cables = 65mm

60 cables = 90mm











Cable Harness sizes

2-4 cables = 15mm

6-8 cables = 20mm

10-14 cables = 30mm

16-18 Cables = 35mm

20 cables = 40mm

40 cables = 65mm

60 cables = 90mm









Cable Harness sizes

2-4 cables = 15mm

6-8 cables = 20mm

10-14 cables = 30mm

16-18 Cables = 35mm

20 cables = 40mm

40 cables = 65 mm

60 cables = 90mm



Typical loom for 16 coaxial cable + 1 earth wire, + 1 catenary wire







Cable Harness sizes

2-4 cables = 15mm

6-8 cables = 20mm

10-14 cables = 30mm

16-18 Cables = 35mm

20 cables = 40mm

40 cables = 65 mm

60 cables = 90 mm



Typical loom for 16 coaxial cable + 1 earth wire, + 1 catenary wire







Cable Harness sizes

2-4 cables = 15mm

6-8 cables = 20mm

10-14 cables = 30mm

16-18 Cables = 35mm

20 cables = 40mm

40 cables = 65mm

60 cables = 90mm