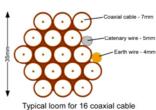

Typical loom for 16 coaxial cable + 1 earth wire, + 1 catenary wire

Cable Harness sizes

2-4 cables = 15mm

6-8 cables = 20mm

10-14 cables = 30mm

16-18 Cables = 35mm

20 cables = 40mm

40 cables = 65 mm

60 cables = 90 mm

Typical loom for 16 coaxial cable + 1 earth wire, + 1 catenary wire

Cable Harness sizes

2-4 cables = 15mm

6-8 cables = 20mm

10-14 cables = 30mm

16-18 Cables = 35mm

20 cables = 40mm