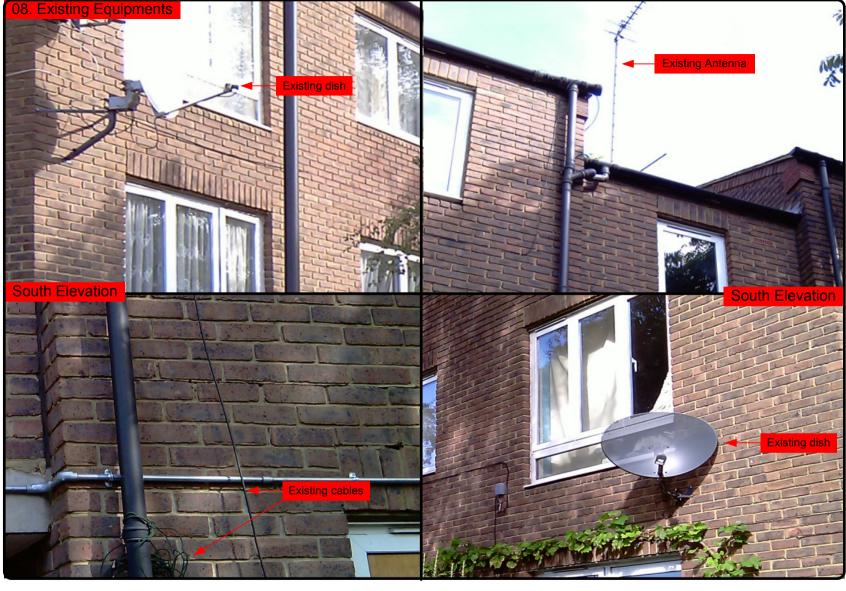

## 00. INDEX

| Drawing Number | Drawing Title                                     | Description                                                                      |
|----------------|---------------------------------------------------|----------------------------------------------------------------------------------|
| E10014/00      | Index                                             | Index of Drawings.                                                               |
| E10014/01      | Location Plan                                     | Scale 1:1250 at A4.                                                              |
| E10014/02      | Block Plan                                        | Photo of Site from above.                                                        |
| E10014/03      | Roof Plan                                         | Drawing of block from above, showing equipment positions.                        |
| E10014/04      | South. West Elevation                             | Main dropping location of cables and loom sizes.                                 |
| E10014/05      | South Elevation 1                                 | Description and location of the antenna and dishes + mounting and measurements.  |
| E10014/06      | South Elevation 2                                 | Description and location of the Main cabinet size, colour + measurements.        |
| E10014/07      | South Elevation 3                                 | Description of Cable routes, loom sizes and entry points.                        |
| E10014/08      | Existing Equipments                               | Description, location and view of the existing equipment on site before install. |
| E10014/09      | Antenna, Dish Sizes &<br>Typical Mounting Heights | Sketch of the Antenna and Dishes + mounting, position and height.                |