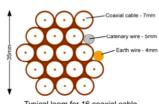

Typical loom for 16 coaxial cable + 1 earth wire, + 1 catenary wire

Cable Harness sizes

2-4 cables = 15mm

6-8 cables = 20mm

10-14 cables = 30mm

16-18 Cables = 35mm

20 cables = 40mm

40 cables = 65 mm

60 cables = 90 mm

Typical loom for 16 coaxial cable + 1 earth wire, + 1 catenary wire

Cable Harness sizes

2-4 cables = 15mm

6-8 cables = 20mm

10-14 cables = 30mm

16-18 Cables = 35mm

20 cables = 40mm