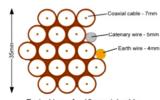

Typical loom for 16 coaxial cable + 1 earth wire, + 1 catenary wire

Cable Harness sizes

2-4 cables = 15mm

6-8 cables = 20mm

10-14 cables = 30mm

16-18 Cables = 35mm

20 cables = 40mm

40 cables = 65 mm

60 cables = 90 mm

Typical loom for 16 coaxial cable + 1 earth wire, + 1 catenary wire

Cable Harness sizes

2-4 cables = 15mm

6-8 cables = 20mm

10-14 cables = 30mm

16-18 Cables = 35mm

20 cables = 40mm