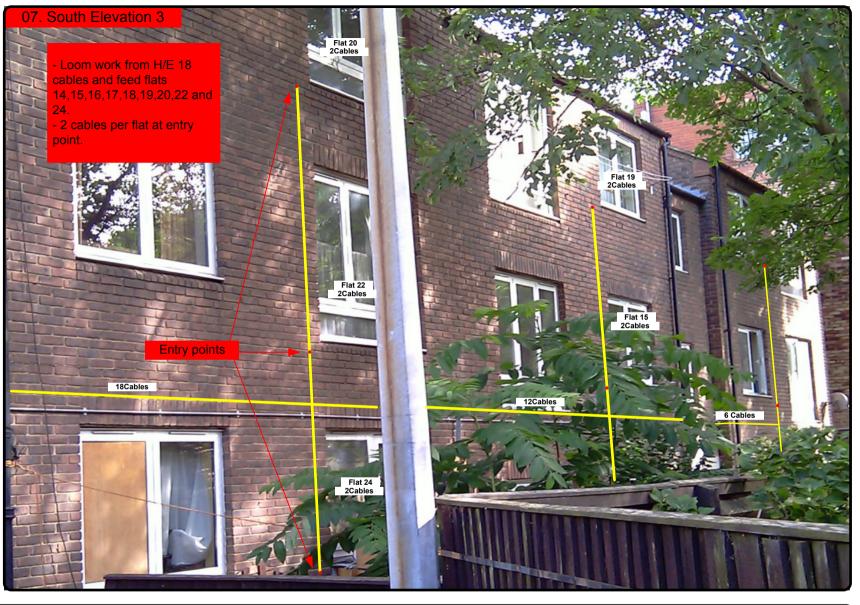

Cable Harness sizes

2-4 cables = 15mm

6-8 cables = 20mm

10-14 cables = 30mm

16-18 Cables = 35mm

20 cables = 40mm

40 cables = 65mm

60 cables = 90mm











Cable Harness sizes

2-4 cables = 15mm

6-8 cables = 20mm

10-14 cables = 30mm

16-18 Cables = 35mm

20 cables = 40mm

40 cables = 65mm

60 cables = 90mm









Cable Harness sizes

2-4 cables = 15mm

6-8 cables = 20mm

10-14 cables = 30mm

16-18 Cables = 35mm

20 cables = 40mm

40 cables = 65 mm

60 cables = 90mm



Typical loom for 16 coaxial cable + 1 earth wire, + 1 catenary wire







Cable Harness sizes

2-4 cables = 15mm

6-8 cables = 20mm

10-14 cables = 30mm

16-18 Cables = 35mm

20 cables = 40mm

40 cables = 65 mm

60 cables = 90 mm



Typical loom for 16 coaxial cable + 1 earth wire, + 1 catenary wire







Cable Harness sizes

2-4 cables = 15mm

6-8 cables = 20mm

10-14 cables = 30mm

16-18 Cables = 35mm

20 cables = 40mm

40 cables = 65mm

60 cables = 90mm