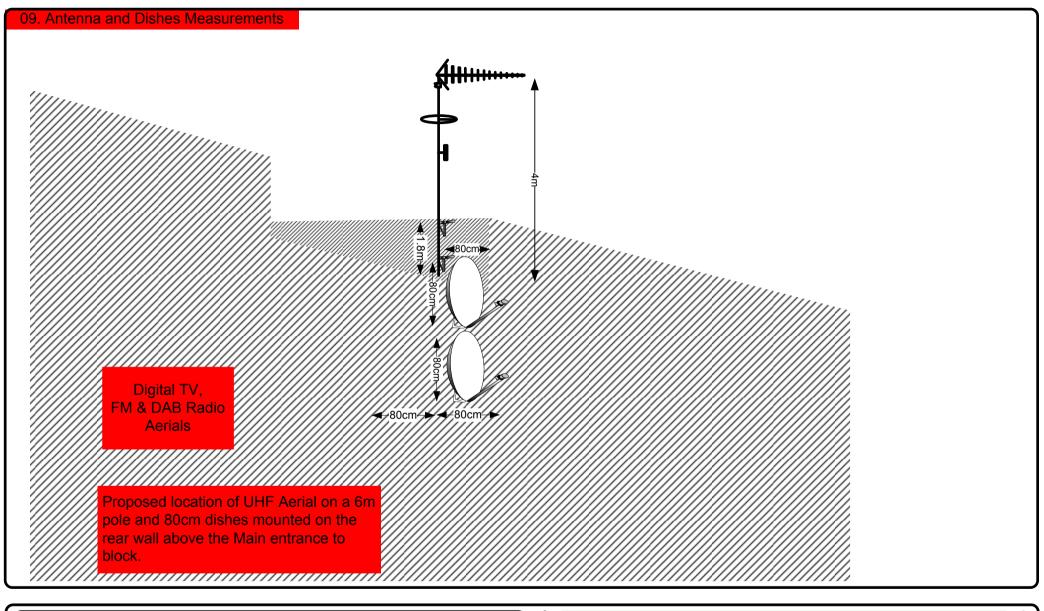

## 00. INDEX

| Drawing Number | Drawing Title                                     | Description                                                                      |
|----------------|---------------------------------------------------|----------------------------------------------------------------------------------|
| E10014/00      | Index                                             | Index of Drawings.                                                               |
| E10014/01      | Location Plan                                     | Scale 1:1250 at A4.                                                              |
| E10014/02      | Block Plan                                        | Photo of Site from above.                                                        |
| E10014/03      | Roof Plan                                         | Drawing of block from above, showing equipment positions.                        |
| E10014/04      | South. West Elevation                             | Main dropping location of cables and loom sizes.                                 |
| E10014/05      | South Elevation 1                                 | Description and location of the antenna and dishes + mounting and measurements.  |
| E10014/06      | South Elevation 2                                 | Description and location of the Main cabinet size, colour + measurements.        |
| E10014/07      | South Elevation 3                                 | Description of Cable routes, loom sizes and entry points.                        |
| E10014/08      | Existing Equipments                               | Description, location and view of the existing equipment on site before install. |
| E10014/09      | Antenna, Dish Sizes &<br>Typical Mounting Heights | Sketch of the Antenna and Dishes + mounting, position and height.                |