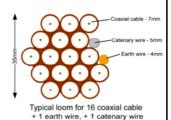

Typical loom for 16 coaxial cable + 1 earth wire, + 1 catenary wire

Cable Harness sizes

2-4 cables = 15mm

6-8 cables = 20mm

10-14 cables = 30mm

16-18 Cables = 35mm

20 cables = 40mm

40 cables = 65 mm

60 cables = 90 mm

Typical loom for 16 coaxial cable + 1 earth wire, + 1 catenary wire

Cable Harness sizes

2-4 cables = 15mm

6-8 cables = 20mm

10-14 cables = 30mm

16-18 Cables = 35mm

20 cables = 40mm