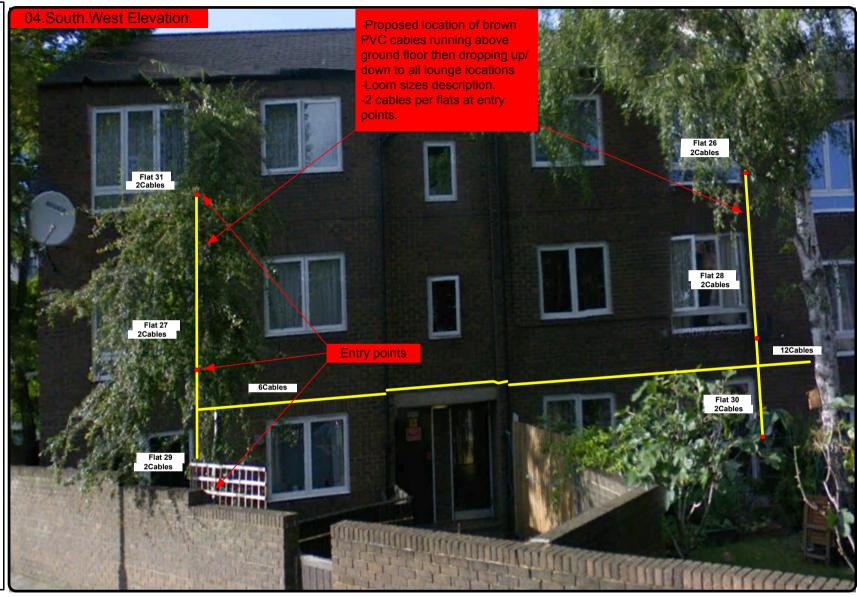

Cable Harness sizes

2-4 cables = 15mm

6-8 cables = 20mm

10-14 cables = 30mm

16-18 Cables = 35mm

20 cables = 40mm

40 cables = 65mm

60 cables = 90mm

Cable Harness sizes

2-4 cables = 15mm

6-8 cables = 20mm

10-14 cables = 30mm

16-18 Cables = 35mm

20 cables = 40mm

40 cables = 65 mm

60 cables = 90mm