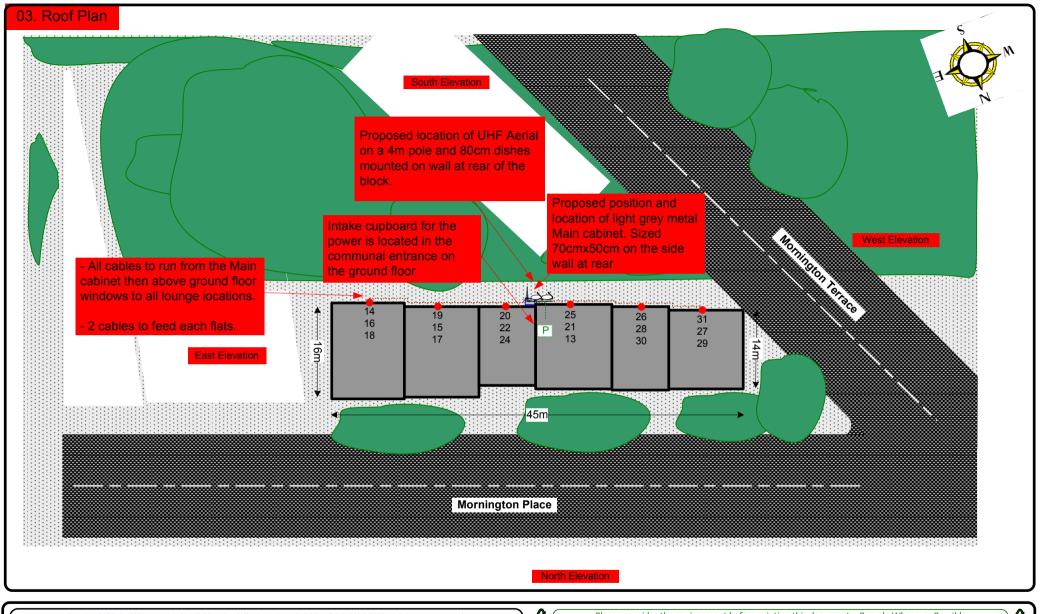

## 00. INDEX

| Drawing Number | Drawing Title                                     | Description                                                                      |
|----------------|---------------------------------------------------|----------------------------------------------------------------------------------|
| E10014/00      | Index                                             | Index of Drawings.                                                               |
| E10014/01      | Location Plan                                     | Scale 1:1250 at A4.                                                              |
| E10014/02      | Block Plan                                        | Photo of Site from above.                                                        |
| E10014/03      | Roof Plan                                         | Drawing of block from above, showing equipment positions.                        |
| E10014/04      | South. West Elevation                             | Main dropping location of cables and loom sizes.                                 |
| E10014/05      | South Elevation 1                                 | Description and location of the antenna and dishes + mounting and measurements.  |
| E10014/06      | South Elevation 2                                 | Description and location of the Main cabinet size, colour + measurements.        |
| E10014/07      | South Elevation 3                                 | Description of Cable routes, loom sizes and entry points.                        |
| E10014/08      | Existing Equipments                               | Description, location and view of the existing equipment on site before install. |
| E10014/09      | Antenna, Dish Sizes &<br>Typical Mounting Heights | Sketch of the Antenna and Dishes + mounting, position and height.                |