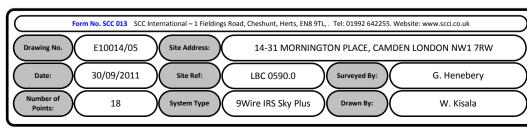

| E10014/07      | South Elevation 3                                 | Description of Cable routes, loom sizes and entry points.                        |
| E10014/08      | Existing Equipments                               | Description, location and view of the existing equipment on site before install. |
| E10014/09      | Antenna, Dish Sizes &<br>Typical Mounting Heights | Sketch of the Antenna and Dishes + mounting, position and height.                |













Cable Harness sizes

2-4 cables = 15mm

6-8 cables = 20mm

10-14 cables = 30mm

16-18 Cables = 35mm

20 cables = 40mm

40 cables = 65mm

60 cables = 90mm











Cable Harness sizes

2-4 cables = 15mm

6-8 cables = 20mm

10-14 cables = 30mm

16-18 Cables = 35mm

20 cables = 40mm

40 cables = 65mm

60 cables = 90mm









Cable Harness sizes

2-4 cables = 15mm

6-8 cables = 20mm

10-14 cables = 30mm

16-18 Cables = 35mm

20 cables = 40mm

40 cables = 65 mm

60 cables = 90mm



Typical loom for 16 coaxial cable + 1 earth wire, + 1 catenary wire







Cable Harness sizes

2-4 cables = 15mm

6-8 cables = 20mm

10-14 cables = 30mm

16-18 Cables = 35mm

20 cables = 40mm

40 cables = 65 mm

60 cables = 90 mm



Typical loom for 16 coaxial cable + 1 earth wire, + 1 catenary wire







Cable Harness sizes

2-4 cables = 15mm

6-8 cables = 20mm

10-14 cables = 30mm

16-18 Cables = 35mm

20 cables = 40mm

40 cables = 65mm

60 cables = 90mm