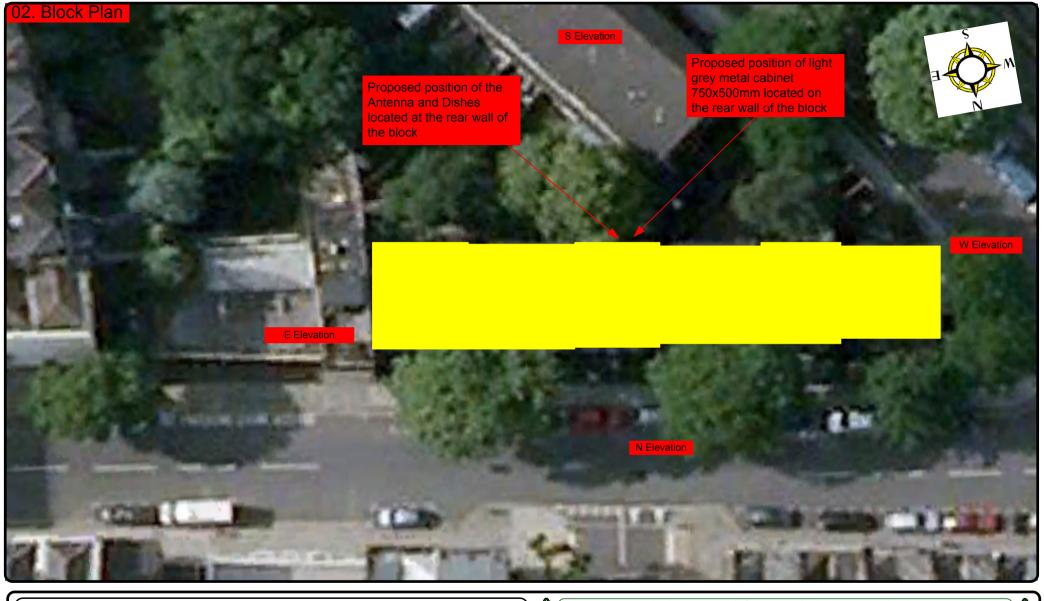

## 00. INDEX

| Drawing Number | Drawing Title                                     | Description                                                                      |
|----------------|---------------------------------------------------|----------------------------------------------------------------------------------|
| E10014/00      | Index                                             | Index of Drawings.                                                               |
| E10014/01      | Location Plan                                     | Scale 1:1250 at A4.                                                              |
| E10014/02      | Block Plan                                        | Photo of Site from above.                                                        |
| E10014/03      | Roof Plan                                         | Drawing of block from above, showing equipment positions.                        |
| E10014/04      | South. West Elevation                             | Main dropping location of cables and loom sizes.                                 |
| E10014/05      | South Elevation 1                                 | Description and location of the antenna and dishes + mounting and measurements.  |
| E10014/06      | South Elevation 2                                 | Description and location of the Main cabinet size, colour + measurements.        |
| E10014/07      | South Elevation 3                                 | Description of Cable routes, loom sizes and entry points.                        |
| E10014/08      | Existing Equipments                               | Description, location and view of the existing equipment on site before install. |
| E10014/09      | Antenna, Dish Sizes &<br>Typical Mounting Heights | Sketch of the Antenna and Dishes + mounting, position and height.                |