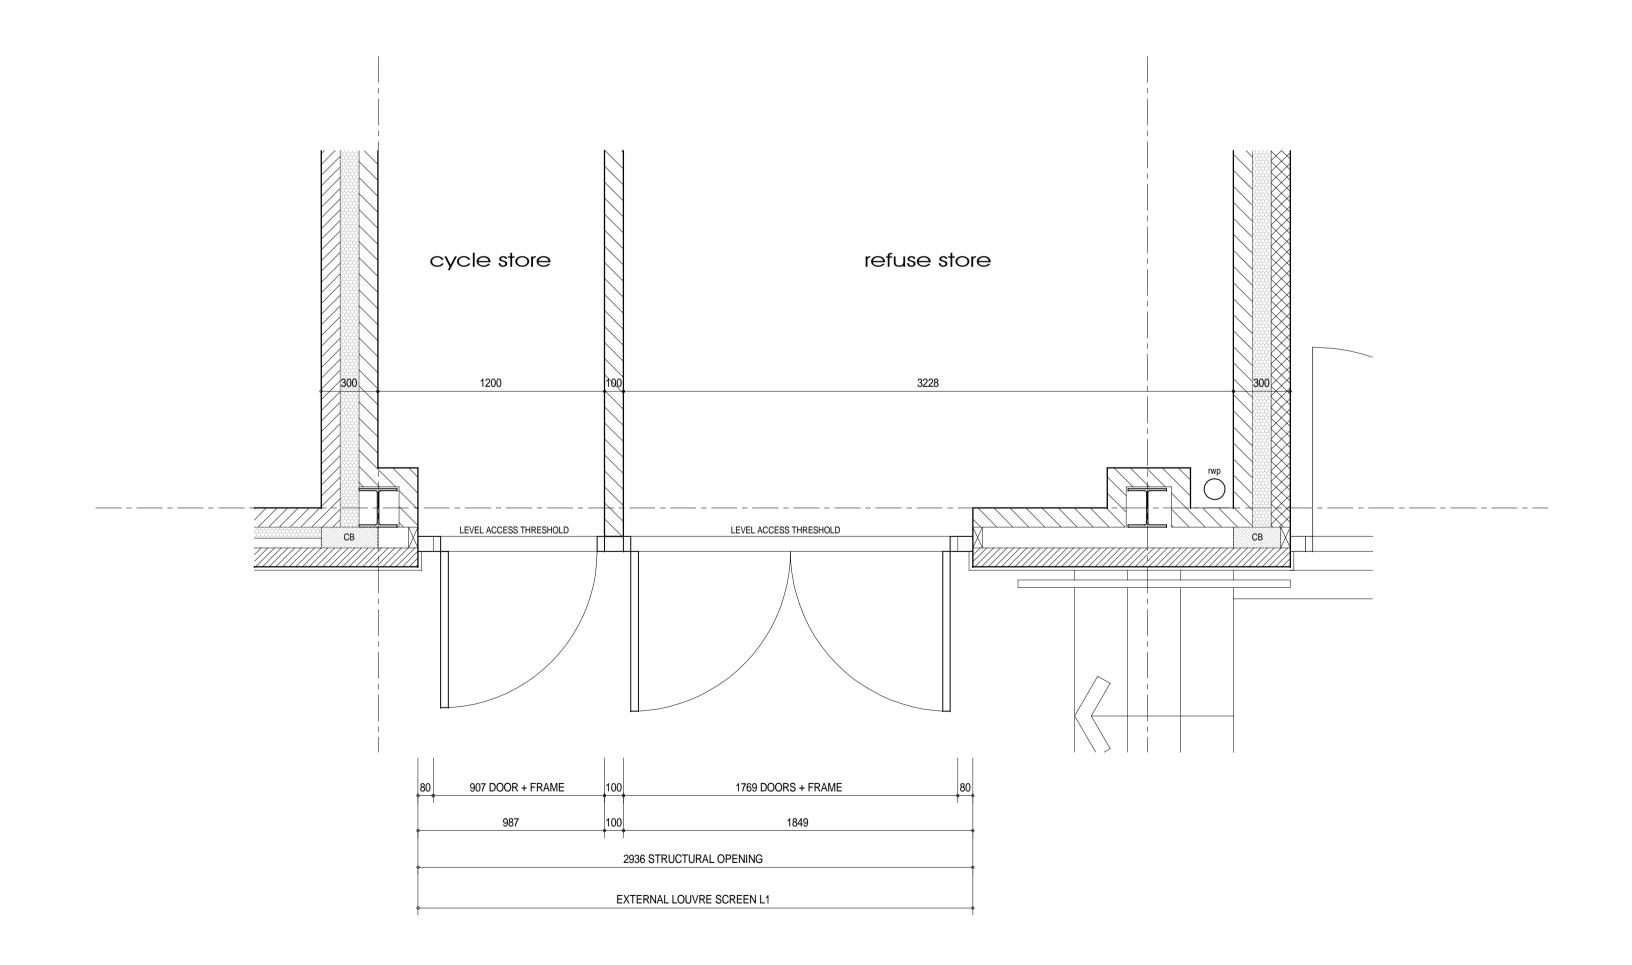

## elevation

external louver screen L1 - plan

NOTES: DO NOT SCALE FROM THIS DRAWING FOR CONSTRUCTION PURPOSES - WORK TO FIGURED DIMENSIONS ONLY. ALL SETTING OUT INFORMATION TO BE CHECKED ON SITE PRIOR TO COMMENCEMENT OF WORKS AND ANY DISCREPANCIES REPORTED TO THE ASE PARTNERSHIP. THIS DRAWING TO BE READ IN CONJUNCTION WITH SEPARATE WINDOW SCHEDULE AND PROJECT SPECIFICATION. EXTERNAL LOUVRE SCREEN: LOUVRE SCREEN/DOORS TO BE IN WHITE POLYESTER POWDER COATED ALUMINIUM. DOORS TO HAVE CYLINDER DEADLOCKS - DOUBLE DOOR TO INCORPORATE FLUSH BOLTS INTERNALLY TO SLAVE LEAF. SCREEN TO BE COMPLETE WITH BIRD MESH INTERNALLY.

Drawing Title:

EXTERNAL LOUVRE SCREEN L1

Date: JULY 11 Drg Stetus: CONSTRUCTION

1020 : D : 153