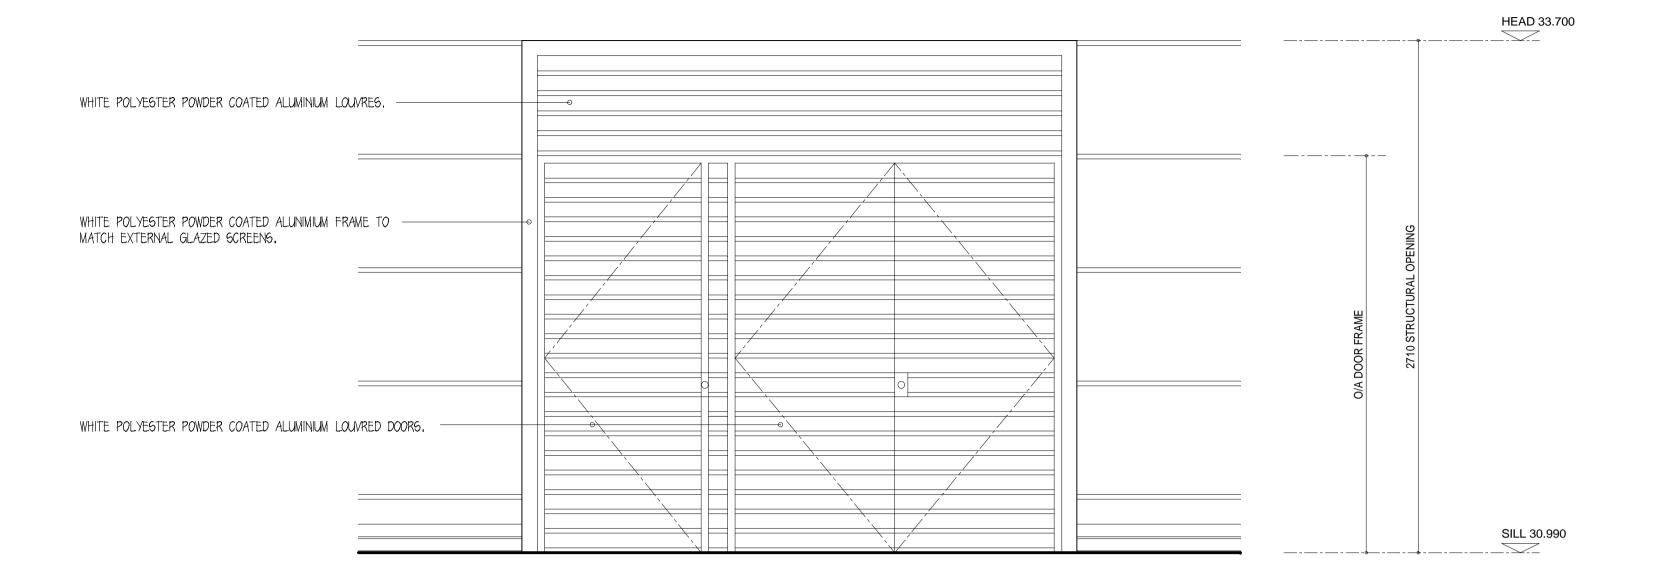

## elevation

external louver screen L1 - plan

NOTES: DO NOT SCALE FROM THIS DRAWING FOR CONSTRUCTION PURPOSES - WORK TO FIGURED DIMENSIONS ONLY. ALL SETTING OUT INFORMATION TO BE CHECKED ON SITE PRIOR TO COMMENCEMENT OF WORKS AND ANY DISCREPANCIES REPORTED TO THE ASE PARTNERSHIP. THIS DRAWING TO BE READ IN CONJUNCTION WITH SEPARATE WINDOW SCHEDULE AND PROJECT SPECIFICATION. EXTERNAL LOUVRE SCREEN: LOUVRE SCREEN/DOORS TO BE IN WHITE POLYESTER POWDER COATED ALUMINIUM. DOORS TO HAVE CYLINDER DEADLOCKS - DOUBLE DOOR TO INCORPORATE FLUSH BOLTS INTERNALLY TO SLAVE LEAF. SCREEN TO BE COMPLETE WITH BIRD MESH INTERNALLY.

Drawing Title:

EXTERNAL LOUVRE SCREEN L1

Date: JULY 11 Drg Stetus: CONSTRUCTION

1020 : D : 153