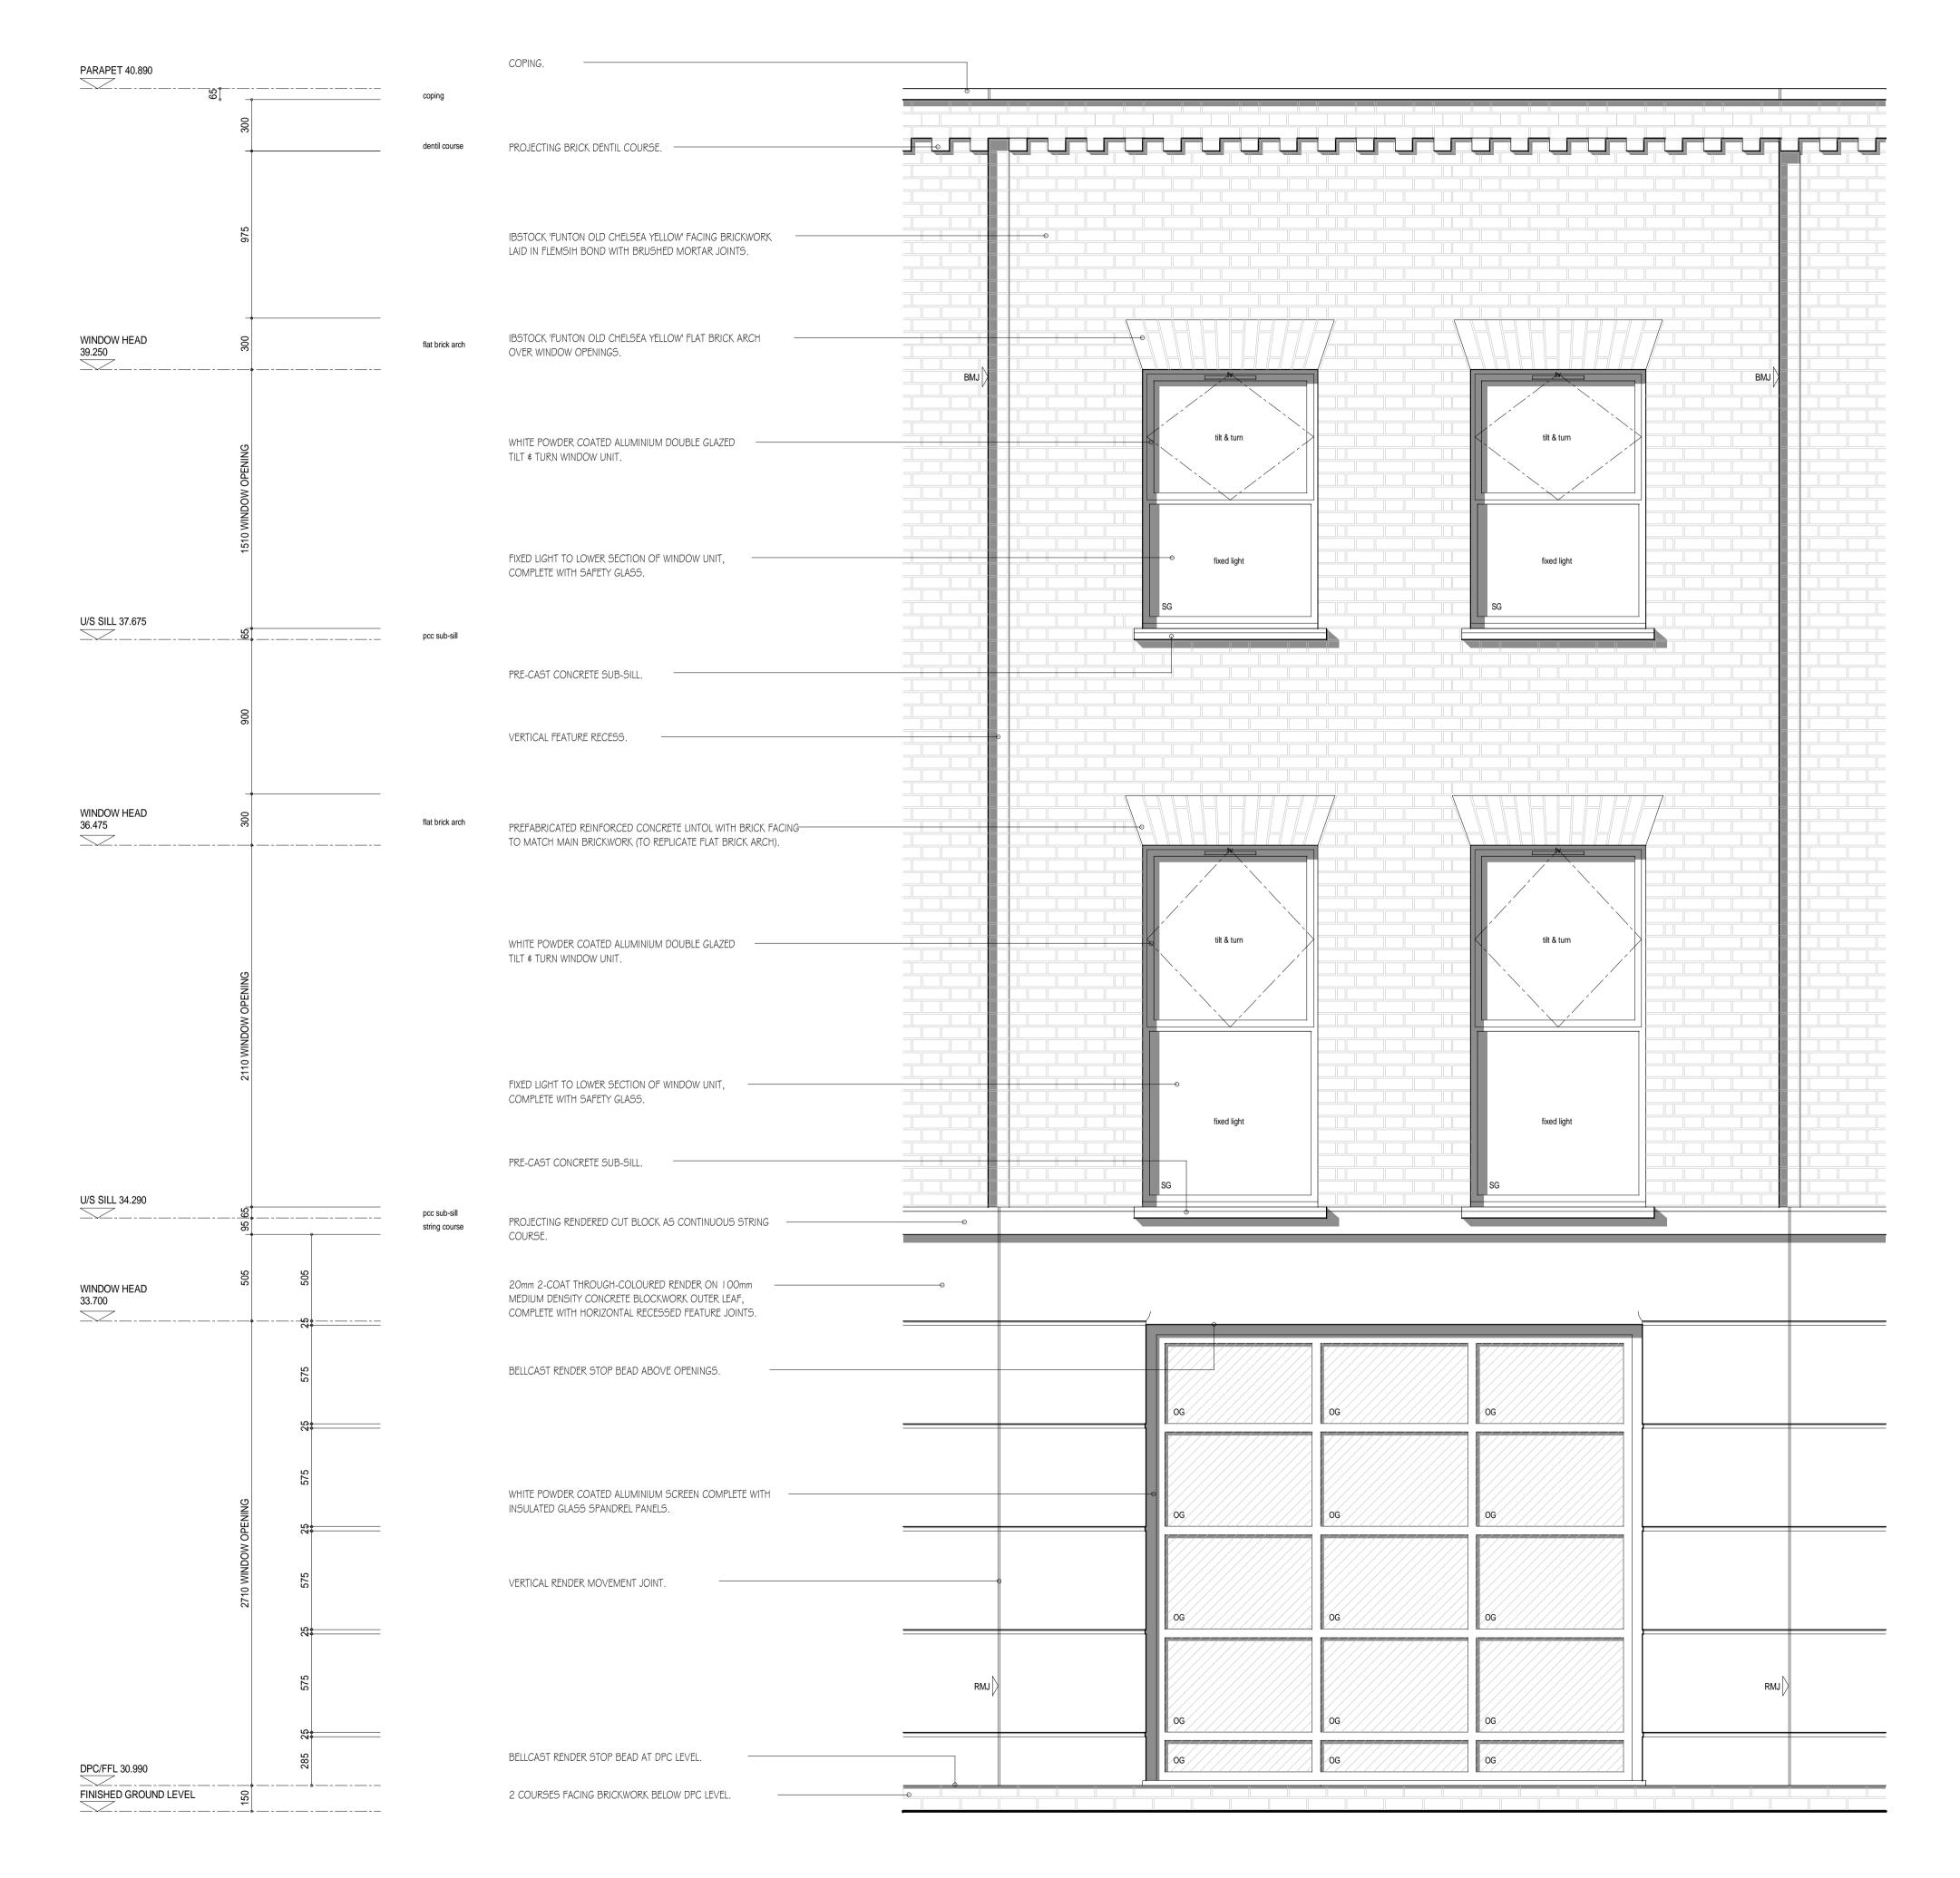

typical front bay elevation 1:20

NOTES: DO NOT SCALE FROM THIS DRAWING FOR CONSTRUCTION PURPOSES - WORK TO FIGURED DIMENSIONS ONLY. ALL SETTING OUT INFORMATION TO BE CHECKED ON SITE PRIOR TO COMMENCEMENT OF WORKS AND ANY DISCREPANCIES REPORTED TO THE ASE PARTNERSHIP. EXTERNAL WINDOWS AND DOORS: EXTERNAL WINDOWS AND DOORS TO COMPRISE WHITE POLYESTER POWDER COATED ALUMINIUM THERMALLY BROKEN FRAMES
WITH FACTORY SEALED DOUBLE GLAZED UNITS GLAZING SPECIFICATION: DOUBLE GLAZED ARGON FILLED SEALED UNITS WITH PILKINGTON K' OR SIMILAR LOW EMISSIVITY COATED GLASS, WITH INTEGRAL DUAL SEALED THERMALLY BROKEN SPACER BAR AND INTEGRAL WEATHER STRIPPING. ALL WINDOW/DOORS TO UPPER FLOORS TO ACHIEVE A 'U' VALUE NOT EXCEEDING 1.60 W/m2K. ALL GLAZED UNITS TO EXTERNAL DOORS TO HAVE LAMINATED GLASS OUTER PANES AND SAFETY GLASS INNER PANES. EXTERNAL DOORS TO HAVE MULTI-POINT ESPAGNOLETTE LOCKING MECHANISMS AND TO HAVE 'SECURED BY DESIGN' ACREDITATION. ALL FRAMES TO BE SET BACK 80mm FROM FACE OF BRICKWORK. ALL FRAMES TO BE FULLY SEALED TO SURROUNDING SURFACES BOTH INTERNALLY AND EXTERNALLY. 'tv' INDICATES ADJUSTABLE TRICKLE VENTILATOR TO PROVIDE MIN 5,000 sq mm BACKGROUND VENTILATION. 'SG' INDICATED SAFETY GLASS. INDICATES OPAQUE GLAZED SPANDREL PANELS INDICATES POSITION OF BRICKWORK MOVEMENT INDICATES POSITION OF RENDER MOVEMENT A 10.10.11 EXTERNAL MATERIAL REFERENCES ADDED. BRICKWORK AMENDED TO FLEMISH BOND.

TYPICAL FRONT BAY ELEVATION

Drawn By: Scale: 1:20@A1 Date: JULY

Dro Stetue: CONSTRUCTION Checked: GR

Drawing No : 40000 - CA - 040 Revision: A