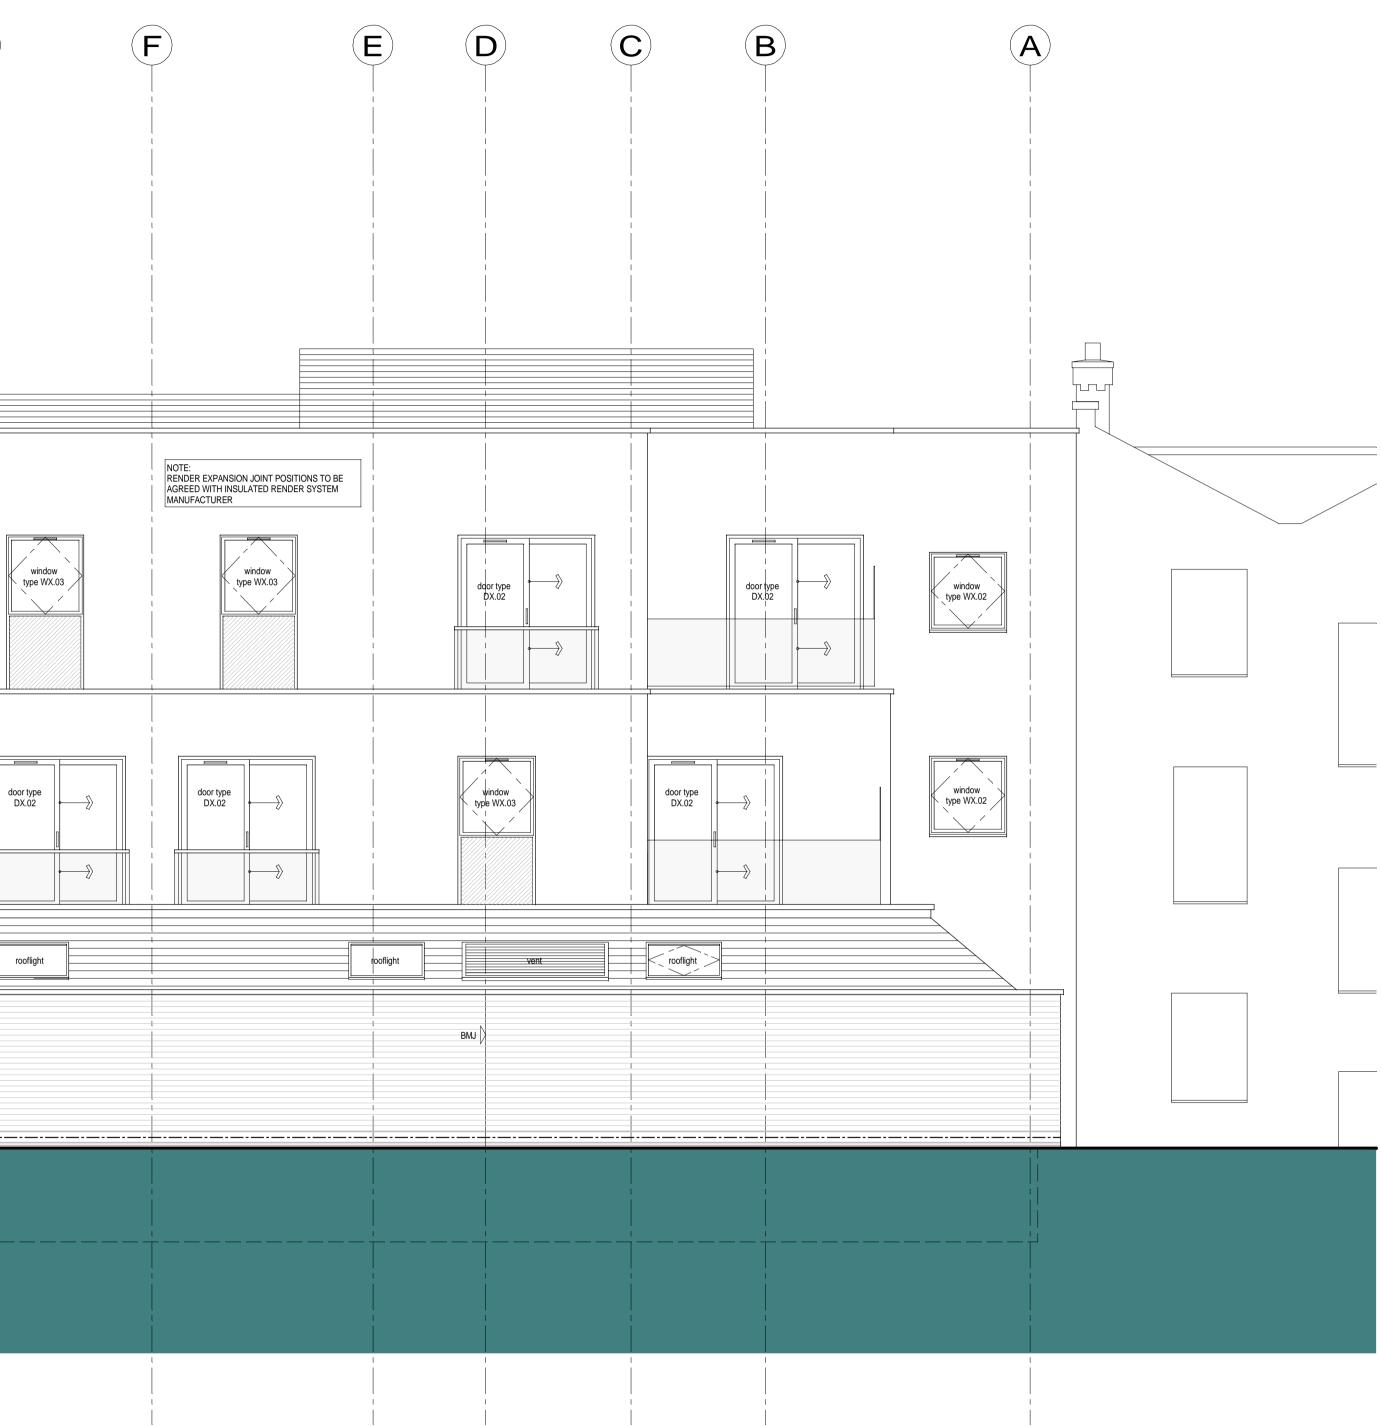

## proposed rear elevation

|                                                                            |                                                                                                                                                                        | J                    |                    | H                    | G                   |
|----------------------------------------------------------------------------|------------------------------------------------------------------------------------------------------------------------------------------------------------------------|----------------------|--------------------|----------------------|---------------------|
|                                                                            | LOUVRE SCREENS TO ROOF PLANT SUBJECT TO<br>LOCAL AUTHORITY APPROVAL                                                                                                    |                      |                    |                      |                     |
| TOP OF PARAPET<br>40.890                                                   | PROJECTING BRICK DENTIL COURSE TO                                                                                                                                      |                      |                    |                      |                     |
| DOOR HEAD<br>39.475                                                        | IBSTOCK 'FUNTON OLD CHELSEA YELLOW' FACING<br>BRICKWORK RETURN.                                                                                                        |                      |                    |                      | <br> <br> <br> <br> |
| WINDOW HEAD<br>39.250<br>WINDOW SILL<br>38.190                             | OBSCURE GLAZED PRIVACY SCREEN                                                                                                                                          | window<br>type WX.02 | door type<br>DX.03 | door type<br>DX.02   |                     |
| TOP OF PARAPET<br>37.440                                                   | GLASS BALUSTRADE                                                                                                                                                       |                      |                    |                      |                     |
| WINDOW HEAD<br>36.550<br>WINDOW SILL<br>35.490<br>TOP OF PARAPET<br>34.590 | THROUGH-COLOURED INSULATED EXTERNAL RENDER SYSTEM OBSCURE GLAZED PRIVACY SCREEN GLASS BALUSTRADE PRECAST CONCRETE COPING                                               | window<br>type WX.02 | door type<br>DX.04 | window<br>type WX.03 |                     |
| TOP OF PARAPET                                                             | SLATE PITCHED ROOF                                                                                                                                                     |                      |                    | vent                 |                     |
| DPC<br>31.515                                                              | IBSTOCK 'FUNTON OLD CHELSEA YELLOW' FACING<br>BRICKWORK LAID IN STRETCHER BOND TO SINGLE<br>SOREY ELEMENT WITH BRUSHED MORTAR JOINTS.<br>ADJOINING GROUND LEVEL VARIES |                      | BMJ                |                      |                     |
| BOXING CLUB SSL/FFL<br>30.130                                              |                                                                                                                                                                        |                      |                    |                      |                     |