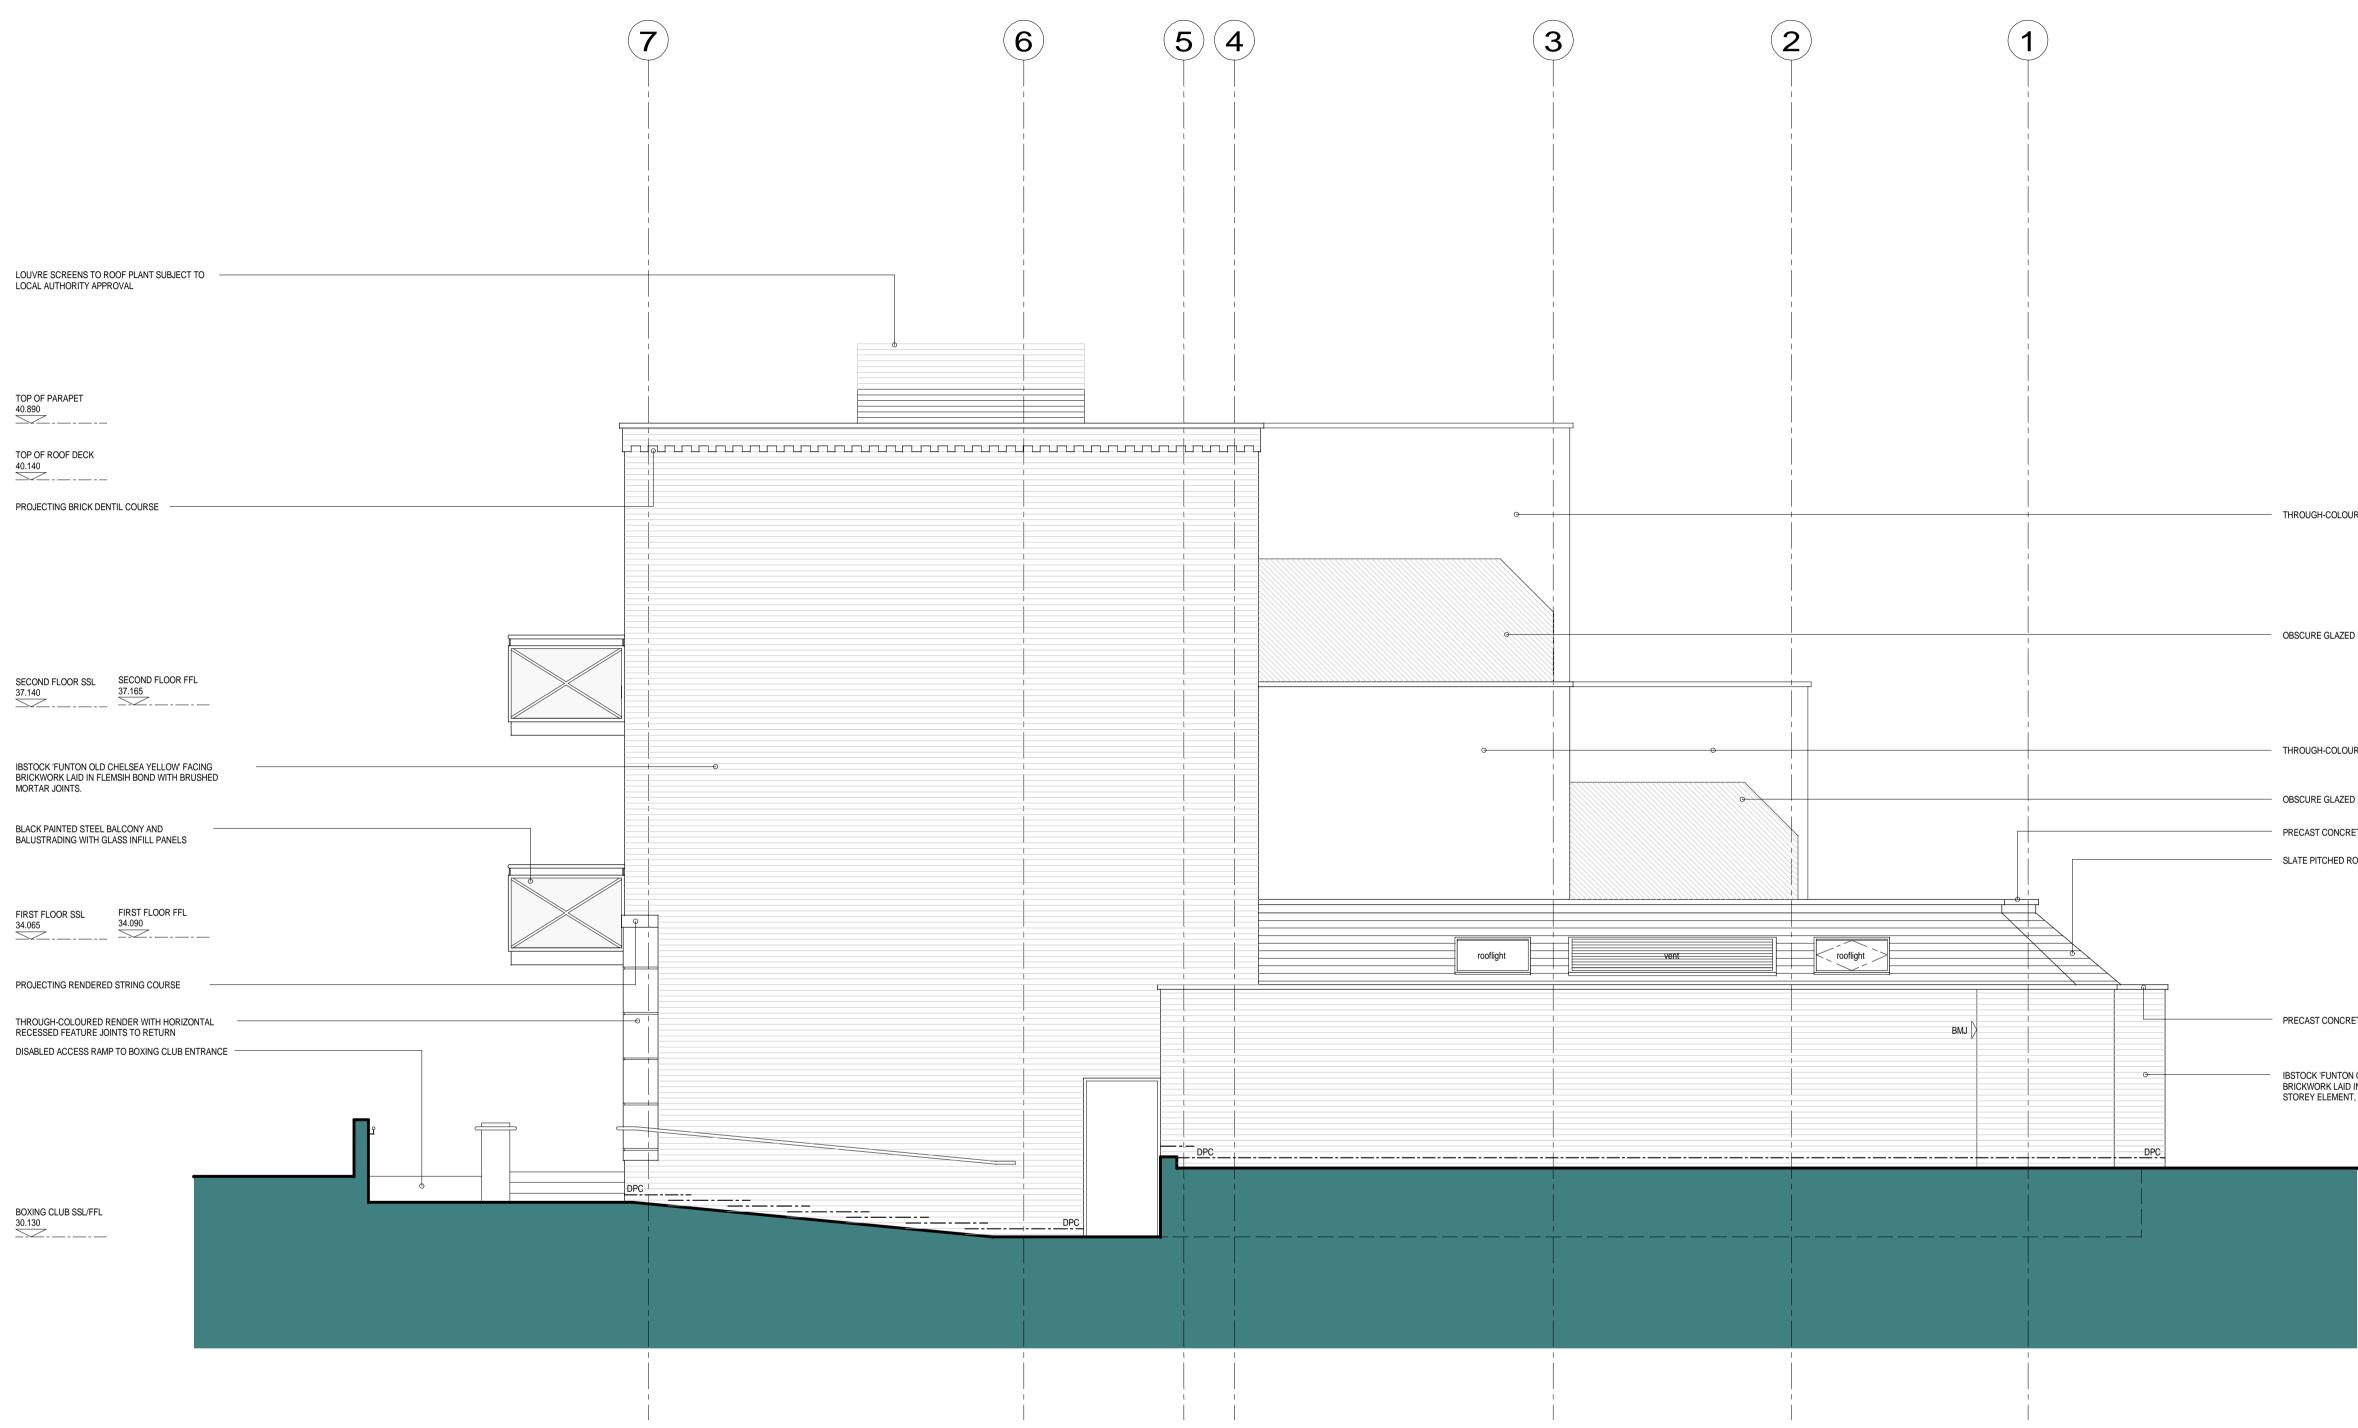

proposed side elevation

|                                                                                         |                            | NOTES:                                 |                                                                                                                         |                                                    |                                         |
|-----------------------------------------------------------------------------------------|----------------------------|----------------------------------------|-------------------------------------------------------------------------------------------------------------------------|----------------------------------------------------|-----------------------------------------|
|                                                                                         |                            | PURPOSES -<br>ALL SETTING<br>TO COMMEN | LE FROM THIS DRAWING F<br>WORK TO FIGURED DIME<br>OUT INFORMATION TO BE<br>CEMENT OF WORKS AND<br>O THE ASE PARTNERSHIF | NSIONS ONLY.<br>E CHECKED ON SIT<br>ANY DISCREPANC | e prior                                 |
|                                                                                         |                            | LEGE                                   | END:                                                                                                                    |                                                    |                                         |
|                                                                                         |                            |                                        | INDICATES OPAQUE GLA                                                                                                    | ZED PRIVACY SCRE                                   | ENS                                     |
|                                                                                         |                            | BMJ                                    | INDICATES POSITION OF<br>(EXPANSION) JOINT                                                                              | BRICKWORK MOVE                                     | MENT                                    |
|                                                                                         |                            | RMJ                                    | INDICATES POSITION OF<br>(EXPANSION) JOINT                                                                              | RENDER MOVEMEN                                     | IT                                      |
|                                                                                         |                            |                                        |                                                                                                                         |                                                    |                                         |
|                                                                                         |                            |                                        |                                                                                                                         |                                                    |                                         |
|                                                                                         |                            |                                        |                                                                                                                         |                                                    |                                         |
|                                                                                         |                            |                                        |                                                                                                                         |                                                    |                                         |
|                                                                                         |                            |                                        |                                                                                                                         |                                                    |                                         |
|                                                                                         |                            |                                        |                                                                                                                         |                                                    |                                         |
|                                                                                         | TOP OF ROOF DECK<br>40.140 |                                        |                                                                                                                         |                                                    |                                         |
| ED INSULATED EXTERNAL RENDER SYS                                                        | TEM                        |                                        |                                                                                                                         |                                                    |                                         |
|                                                                                         |                            |                                        |                                                                                                                         |                                                    |                                         |
| PRIVACY SCREEN                                                                          |                            |                                        |                                                                                                                         |                                                    |                                         |
|                                                                                         |                            |                                        |                                                                                                                         |                                                    |                                         |
| ED INSULATED EXTERNAL RENDER SYS                                                        | STEM                       |                                        |                                                                                                                         |                                                    |                                         |
| PRIVACY SCREEN                                                                          |                            |                                        |                                                                                                                         |                                                    |                                         |
| ECOPING                                                                                 |                            |                                        |                                                                                                                         |                                                    |                                         |
| OF                                                                                      | TOP OF PARAPET<br>34.590   |                                        |                                                                                                                         |                                                    |                                         |
|                                                                                         | TOP OF PARAPET             |                                        |                                                                                                                         |                                                    |                                         |
|                                                                                         | 33.465                     |                                        |                                                                                                                         |                                                    |                                         |
| TE COPING                                                                               |                            |                                        |                                                                                                                         |                                                    |                                         |
| DLD CHELSEA YELLOW' FACING<br>I STRETCHER BOND TO SINGLE<br>WITH BRUSHED MORTAR JOINTS. |                            |                                        |                                                                                                                         |                                                    |                                         |
|                                                                                         | ADJOING FGL<br>VARIES      |                                        |                                                                                                                         |                                                    |                                         |
|                                                                                         |                            | A 06.10.11                             | FACING BRICKWORK/BOND/POINTI                                                                                            | NG NOTED.                                          | GR                                      |
|                                                                                         |                            | REV DATE                               |                                                                                                                         |                                                    | CHECKED                                 |
|                                                                                         |                            | m                                      | Montwa                                                                                                                  | 2 Lim                                              | erick Mews                              |
|                                                                                         |                            | $\overline{\nabla}$                    |                                                                                                                         | East                                               | ord Road<br>Finchley<br>on N2 9DD       |
|                                                                                         |                            |                                        | S                                                                                                                       | ASE Par<br>60 Bridge                               | tnershi<br>Road Eas                     |
|                                                                                         |                            |                                        | <b>P</b><br>nitects                                                                                                     | Herts                                              | arden C<br>AL7 1,<br>1707-39397         |
|                                                                                         |                            |                                        |                                                                                                                         | fax 0                                              | 1707-39397<br>1707-39398<br>@a-s-e.co.u |
|                                                                                         |                            |                                        | ST PANCRAS BOX<br>25-27 TALACRE RC<br>LONDON                                                                            |                                                    |                                         |
|                                                                                         |                            | Drawing Title:                         | PROPOSED SIDE E                                                                                                         | ELEVATION                                          |                                         |
|                                                                                         |                            | Drawn By:                              | <sup>scale;</sup> 1:50@                                                                                                 |                                                    | JULY 11                                 |
|                                                                                         |                            | -                                      | CONSTRUCTION <b>1020 : GA :</b>                                                                                         | Checked:                                           | GI                                      |