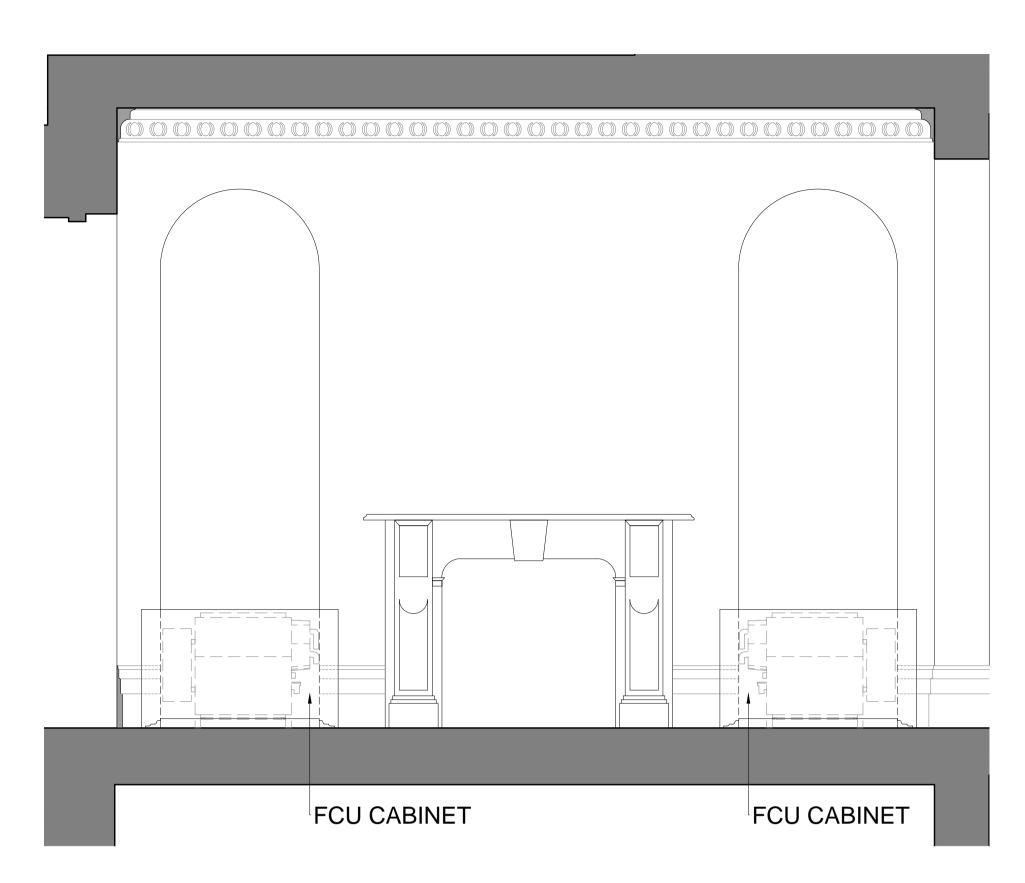

### 03 Ladies Lounge Elevation - North 1:20@A1

#### FCU CABINET



## Men Lounge Elevation - North 1:20@A1



# 04 Ground Floor - Key Plan 1:100@A1



02 Dining Room Elevation - North 1:20@A1



#### **GENERAL NOTES:**

All Dimensions and conditions to be checked and confirmed on site by the contractor. The contractor should inform the architect of any discrepancies before proceeding with the work.

All elements of work and materials are to comply with Building Regulations and British Standards, good industry practice and the recommendations of material and component manufacturers.

All products are to be suitable for their purpose. The contractor is to install all products where noted in accordance with manufacturers' recommendations/specifications and inform the architect of any discrepancies or changes in the specification before proceeding with the work.

This drawing is to be read in conjun