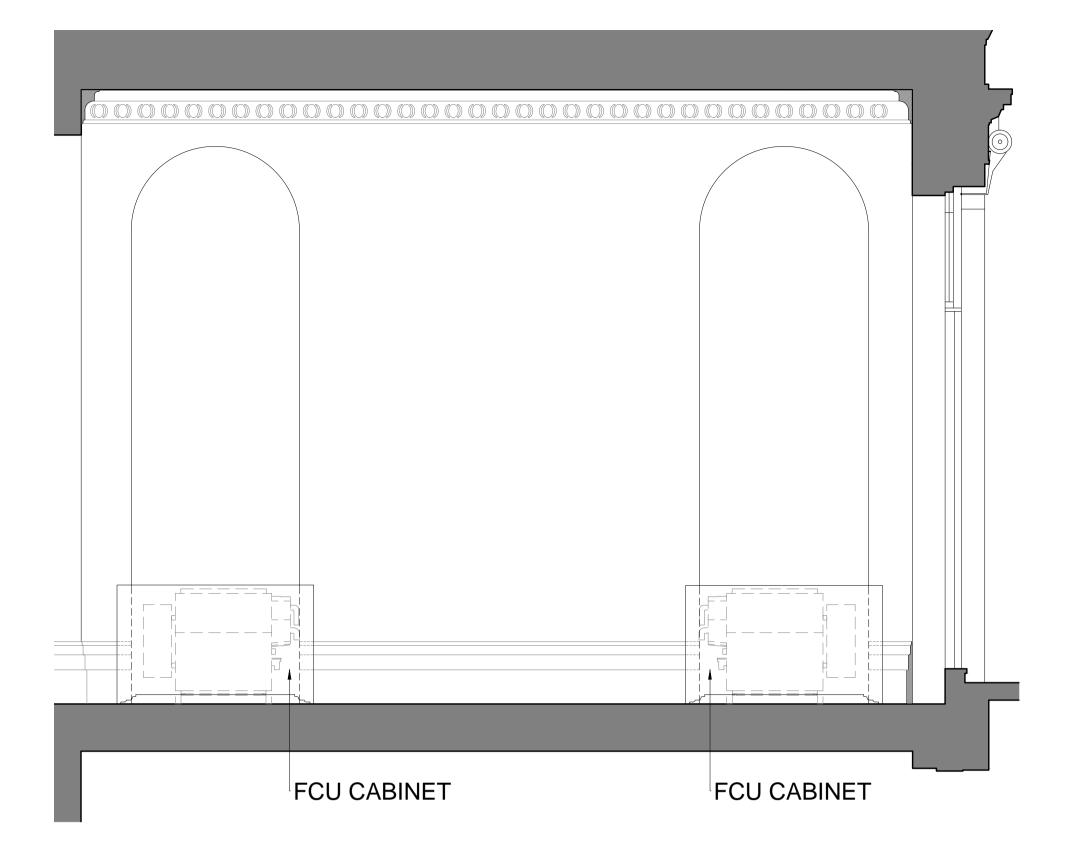

### 03 Ladies Lounge Elevation - North 1:20@A1

#### FCU CABINET



## Men Lounge Elevation - North 1:20@A1



# 04 Ground Floor - Key Plan 1:100@A1



02 Dining Room Elevation - North 1:20@A1



#### **GENERAL NOTES:**

All Dimensions and conditions to be checked and confirmed on site by the contractor. The contractor should inform the architect of any discrepancies before proceeding with the work.

All elements of work and materials are to comply with Building Regulations and British Standards, good industry practice and the recommendations of material and component manufacturers.

All products are to be suitable for their purpose. The contractor is to install all products where noted in accordance with manufacturers' recommendations/specifications and inform the architect of any discrepancies or changes in the specification before proceeding with the work.

This drawing is to be read in conjunction with all other relevant documentation including that produced by other consulta