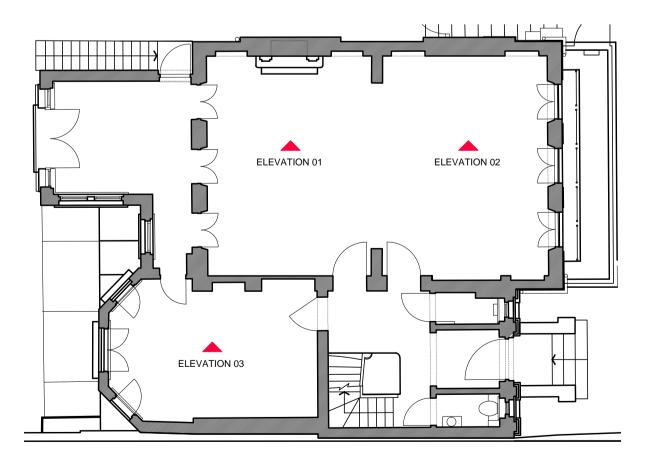

### 03 Ladies Lounge Elevation - North 1:20@A1

#### FCU CABINET



## Men Lounge Elevation - North 1:20@A1



# 04 Ground Floor - Key Plan 1:100@A1



02 Dining Room Elevation - North 1:20@A1



#### **GENERAL NOTES:**

All Dimensions and conditions to be checked and confirmed on site by the contractor. The contractor should inform the architect of any discrepancies before proceeding with the work.

All elements of work and materials are to comply with Building Regulations and British Standards, good industry practice and the recommendations of material and component manufacturers.

All products are to be suitable for their purpose. The contractor is to install all products where noted in accordance with manufacturers' recommendations/specifications and inform the architect of any discrepancies or changes in the specification before proceeding with the work.

This drawing is to be read in conjunction with all other relevant documentati