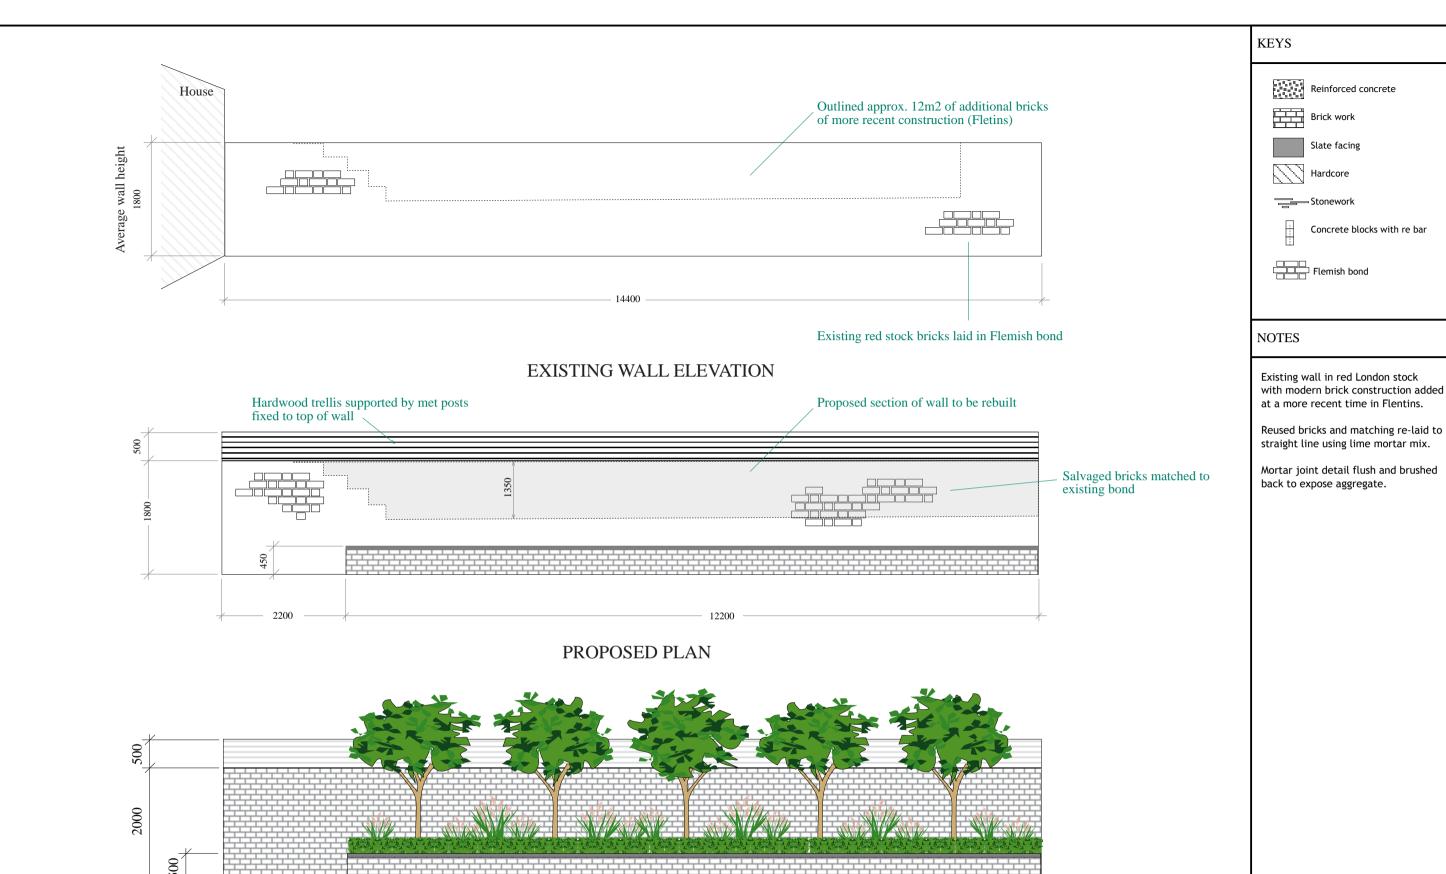

## KEYS

Reinforced concrete

Brick work

Slate facing

Hardcore

Concrete blocks with re bar

## NOTES

- 1. Slate balked water feature with central fireplace recessed into slate walling, reservoir built in brick to match existing wall and capped in slate.
- 2. Raised planter built in matching reinforced brick and bond to listed wall with basalt capping.
- 3. Honed slate seat cut to curvature of spa pool built up on brick.
- 4. Natural looking spa pool rendered internally with pebble surface capped in honed slate to include lights and jets.
- 5. Raised landing flush with spa pool surround in flame textured (anti slip) paving.
- 6. Steel framed steps clad in basalt bull-nosed paving with step lights.
- 7. Balcony now with bespoke steel railings clad in basalt with honed slate capping stone.
- 8. Under balcony to be fitted with plant and operating equipment for spa, irrigation and water feature inside soundproofed brick lined room.
- 9. Hardwood trellis in horizontal formats supported by hardwood posts fixed to top of wall.
- 10. Underground rainwater harvesting unit, 2700 L drawing filtered water from paved surface via a slot drain system.

PROJECT:

LEWIS GARDEN 10 New End NW3 1AJ BRICK WALL DETAILS

DRAWING 4 of 9 / SET 3 COUNCIL SCALE 1: SEE DIMENSIONS Client(s): LEWIS

**KEYS** 

Reinforced concrete

Brick work

Concrete blocks with re bar