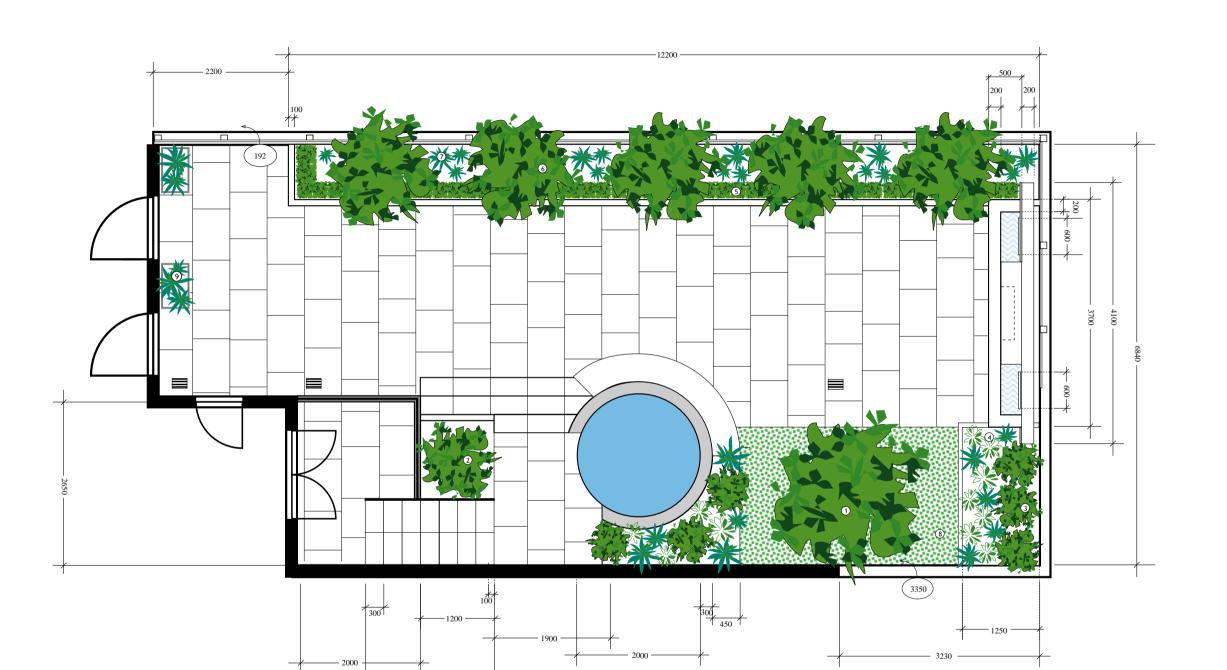

1. Prunus avium 'merton premier'

5. Buxus sempiverens 'Suffruticosa'

6. Carpinus betulus (Hornbeam)

7. Iris 'Jane Phillips' Bearded Iris

2. Prunus avium 'napoleon'

3. Phyllostachys nigra

4. Hosta 'blue cadet'

8. Chamaemelum

9. Laurus nobilis

Brick work

# PLANTING PLAN

PROJECT:

LEWIS GARDEN
10 New End
NW3 1JA

PLANTING PLAN

DRAWING 9 of 9 / SET 3 COUNCIL SCALE 1: SEE DIMENSIONS Client(s): LEWIS