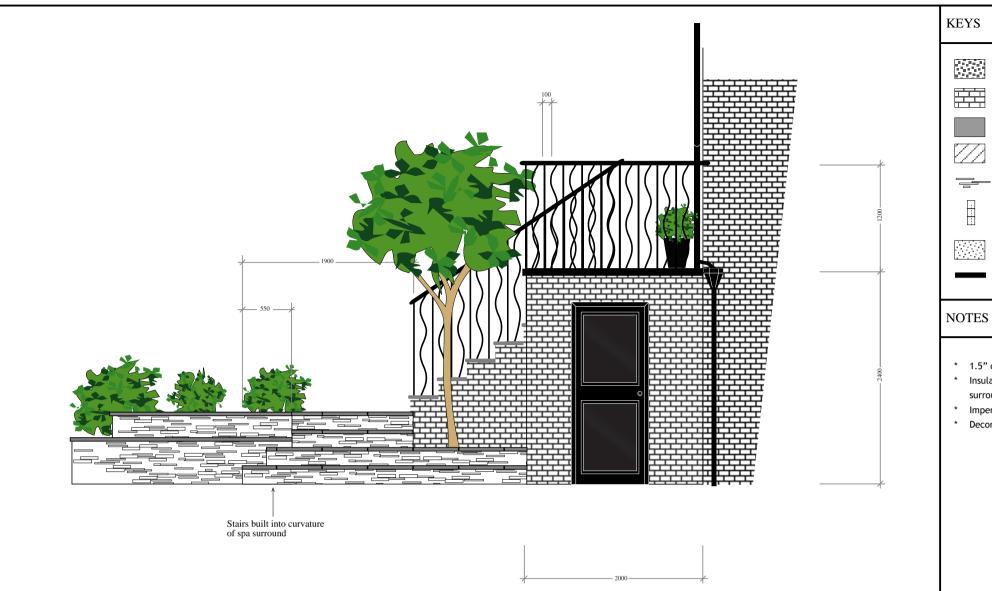

Landscape Design, Construction & Consultancy

020 7624 1804

PROJECT:

SCALE 1: SEE DIMENSIONS

SIDE ELEVATION

96c Clifton Hill
St Johns Wood
London NW8 0JT
www.naturesbalance.org.uk
07828 935 956
020 7624 1804
Landscape Design, Construction & Consultancy

PROJECT:

LEWIS GARDEN
10 New End
NW3 1AJ

EXISTING BALCONY AND STAIRCASE

DRAWING 3 of 9 / SET 3 COUNCIL
SCALE 1: SEE DIMENSIONS

Client(s): LEWIS

KEYS

Reinforced concrete

Concrete blocks with re bar

Existing staircase in mild steel trammings and posts structure

\* Cast iron treads and balcony floor

Brick work

| Hardcore

NOTES

12200 -

96c Clifton Hill
St Johns Wood
London NW8 0JT
www.naturesbalance.org.uk
07828 935 956
020 7624 1804
Landscape Design, Construction & Consultancy