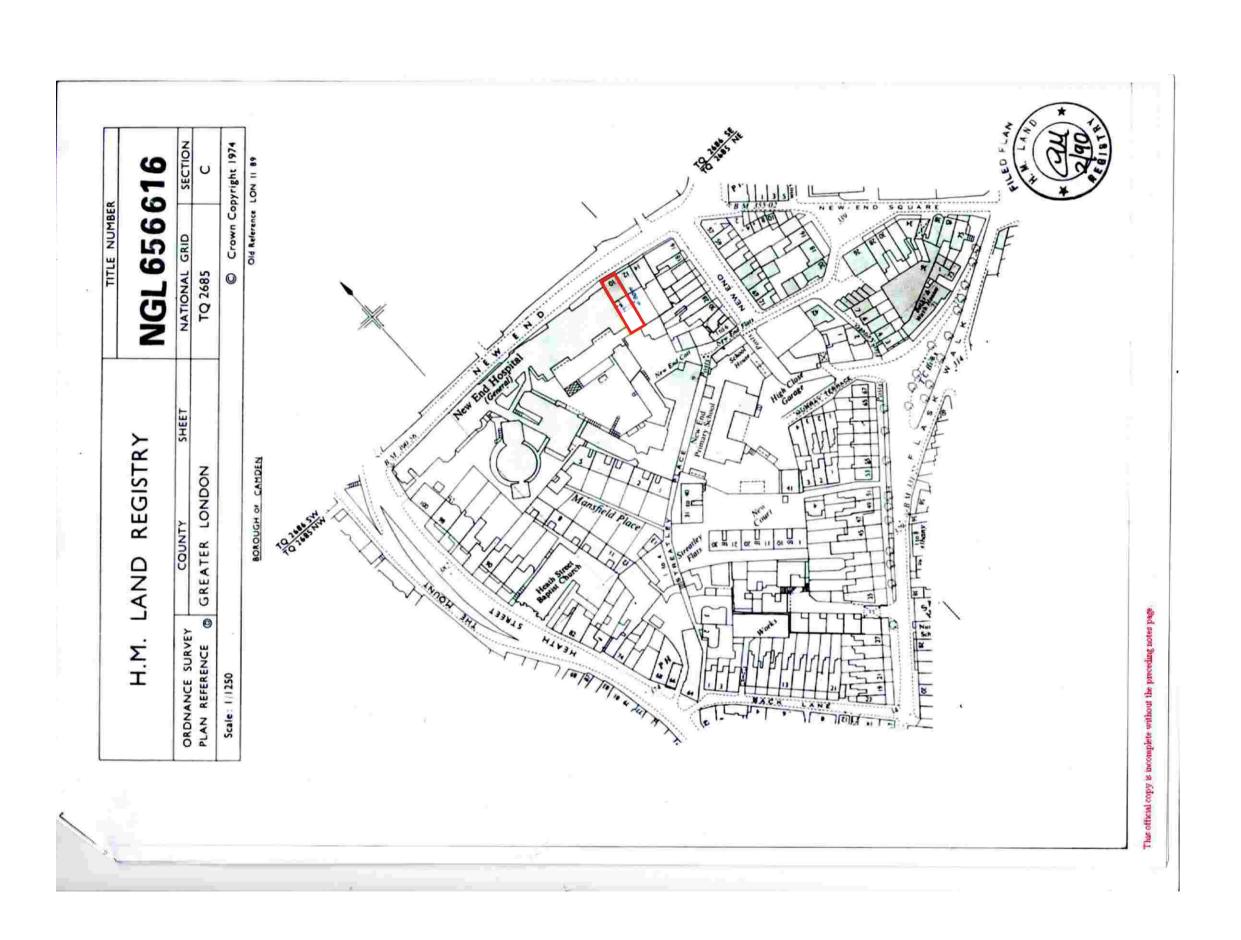

PROJECT:

LEWIS GARDEN 10 New End NW3 1JA LAND TITLE PLAN

DRAWING 7 of 9 / SET 3 COUNCIL

SCALE 1: SEE DIMENSIONS

Client(s): LEWIS

KEYS

NOTES