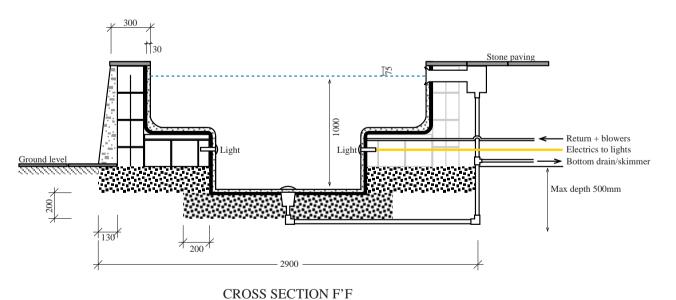

Client(s): LEWIS

ELEVATION B'B

96c Clifton Hill St Johns Wood London NW8 0JT www.naturesbalance.org.uk 07828 935 956

alance Landscape Design, Construction & Consultancy

PROJECT:

LEWIS GARDEN 10 New End NW3 1JA SPA POOL ELEVATION AND CROSS SECTION

DRAWING 6 of 9 / SET 3 COUNCIL SCALE 1: SEE DIMENSIONS Client(s): LEWIS

Reinforced concrete

Slate facing

Pebble surface

Concrete blocks with re bar

Hardcore

\* 1.5" class C pipes

\* Insulated pipes at 32mm with shingle

## NOTES

- \* Height of weir subject to tests of water pressure to enable flat curtain of water.
- \* Slate slabs pieces machine cut for inserts.
- \* Gas line at 600mm laid to regulations.
- \* A space of 100mm between existing garden wall and the wall of the fire place/water feature.