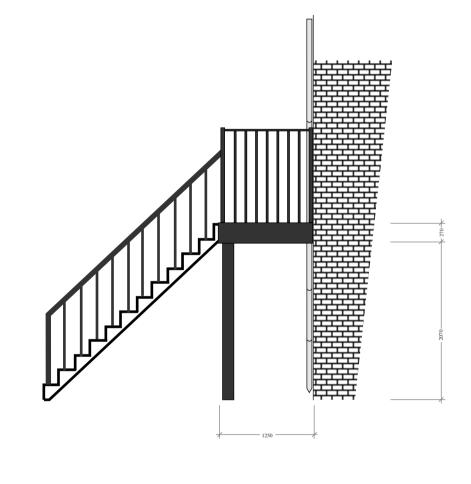

Landscape Design, Construction & Consultancy

020 7624 1804

PROJECT:

SCALE 1: SEE DIMENSIONS

SIDE ELEVATION

96c Clifton Hill
St Johns Wood
London NW8 0JT
www.naturesbalance.org.uk
07828 935 956
020 7624 1804
Landscape Design, Construction & Consultancy

PROJECT:

LEWIS GARDEN
10 New End
NW3 1AJ

EXISTING BALCONY AND STAIRCASE

DRAWING 3 of 9 / SET 3 COUNCIL
SCALE 1: SEE DIMENSIONS

Client(s): LEWIS

KEYS

Reinforced concrete

Concrete blocks with re bar

Existing staircase in mild steel trammings and posts structure

\* Cast iron treads and balcony floor

Brick work

| Hardcore

NOTES

12200 -

96c Clifton Hill
St Johns Wood
London NW8 0JT
www.naturesbalance.org.uk
07828 935 956
020 7624 1804
Landscape Design, Construction & Consultancy