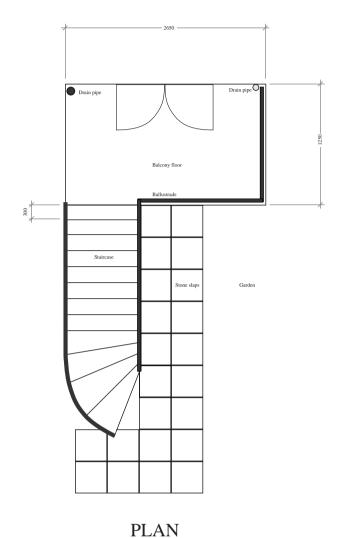

Landscape Design, Construction & Consultancy

020 7624 1804

PROJECT:

SCALE 1: SEE DIMENSIONS

SIDE ELEVATION

96c Clifton Hill
St Johns Wood
London NW8 0JT
www.naturesbalance.org.uk
07828 935 956
020 7624 1804
Landscape Design, Construction & Consultancy

PROJECT:

LEWIS GARDEN
10 New End
NW3 1AJ

EXISTING BALCONY AND STAIRCASE

DRAWING 3 of 9 / SET 3 COUNCIL
SCALE 1: SEE DIMENSIONS

Client(s): LEWIS

KEYS

Reinforced concrete

Concrete blocks with re bar

Existing staircase in mild steel trammings and posts structure

\* Cast iron treads and balcony floor

Brick work

| Hardcore

NOTES

12200 -

96c Clifton Hill
St Johns Wood
London NW8 0JT
www.naturesbalance.org.uk
07828 935 956
020 7624 1804
Landscape Design, Construction & Consultancy