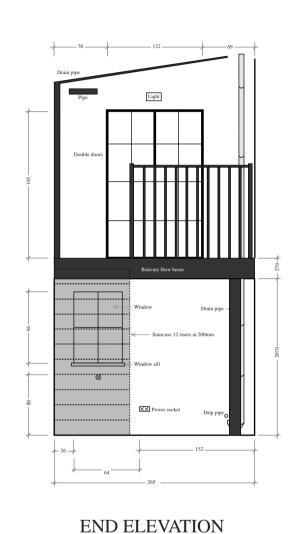

PROJECT:

LEWIS GARDEN
10 New End
NW3 1AJ

EXISTING BALCONY AND STAIRCASE

DRAWING 3 of 9 / SET 3 COUNCIL
SCALE 1: SEE DIMENSIONS

Client(s): LEWIS

KEYS

Reinforced concrete

Concrete blocks with re bar

Existing staircase in mild steel trammings and posts structure

\* Cast iron treads and balcony floor

Brick work

| Hardcore

NOTES

12200 -

96c Clifton Hill
St Johns Wood
London NW8 0JT
www.naturesbalance.org.uk
07828 935 956
020 7624 1804
Landscape Design, Construction & Consultancy