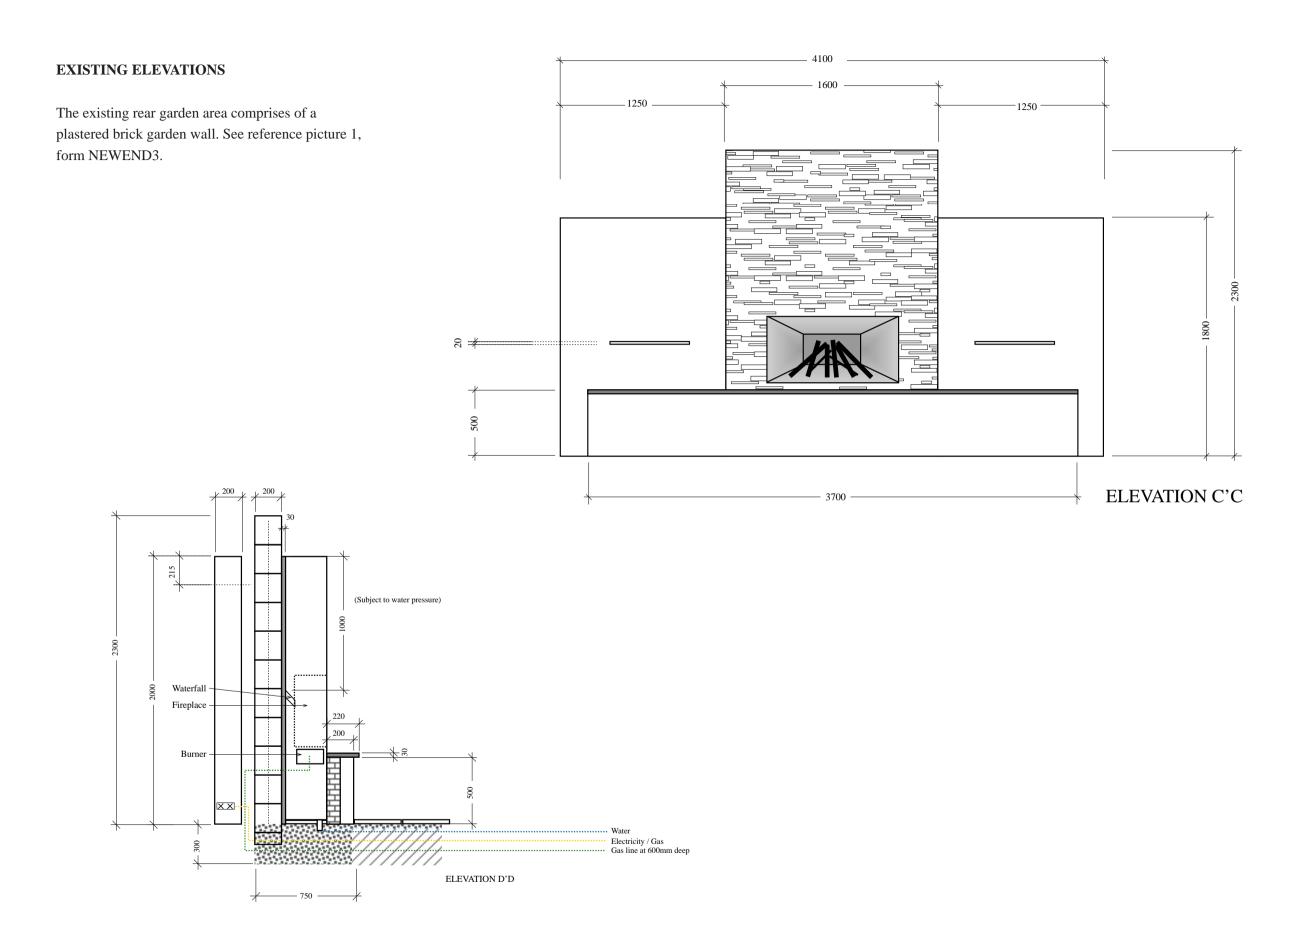

## NOTES

- \* Height of weir subject to tests of water pressure to enable flat curtain of water.
- \* Slate slabs pieces machine cut for inserts.
- \* Gas line at 600mm laid to regulations.
- \* A space of 100mm between existing garden wall and the wall of the fire place/water feature.

96c Clifton Hill St Johns Wood London NW8 0JT www.naturesbalance.org.uk 07828 935 956

LEWIS GARDEN 10 New End NW3 1JA

PROJECT:

ELEVATIONS OF FIREPLACE / WATER FEATURE

DRAWING 5 of 9 / SET 3 COUNCIL

SCALE 1: SEE DIMENSIONS

Client(s): LEWIS

ELEVATION B'B

96c Clifton Hill St Johns Wood London NW8 0JT www.naturesbalance.org.uk 07828 935 956

alance Landscape Design, Construction & Consultancy

PROJECT:

LEWIS GARDEN 10 New End NW3 1JA SPA POOL ELEVATION AND CROSS SECTION