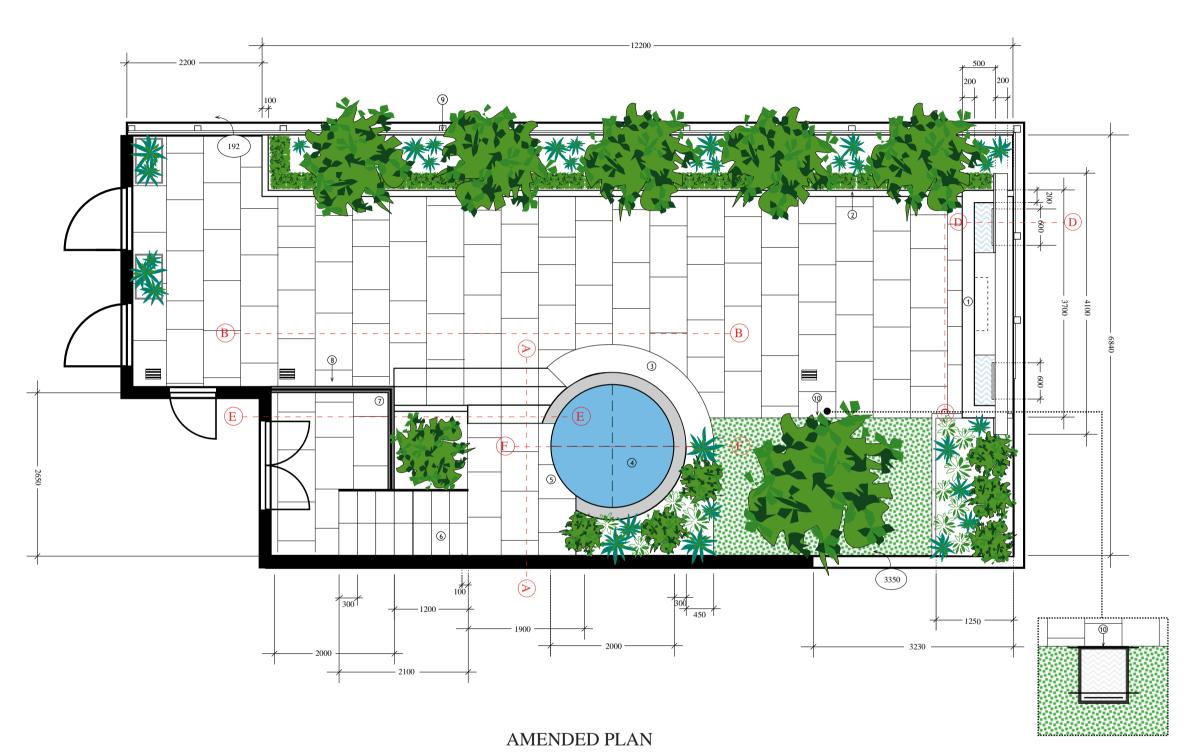

## NOTES

- 1. Slate balked water feature with central fireplace recessed into slate walling, reservoir built in brick to match existing wall and capped in slate.
- 2. Raised planter built in matching reinforced brick and bond to listed wall with basalt capping.
- 3. Honed slate seat cut to curvature of spa pool built up on brick.
- 4. Natural looking spa pool rendered internally with pebble surface capped in honed slate to include lights and jets.
- 5. Raised landing flush with spa pool surround in flame textured (anti slip) paving.
- 6. Steel framed steps clad in basalt bull-nosed paving with step lights.
- 7. Balcony now with bespoke steel railings clad in basalt with honed slate capping stone.
- 8. Under balcony to be fitted with plant and operating equipment for spa, irrigation and water feature inside soundproofed brick lined room.
- 9. Hardwood trellis in horizontal formats supported by hardwood posts fixed to top of wall.
- 10. Underground rainwater harvesting unit, 2700 L drawing filtered water from paved surface via a slot drain system.

1. Prunus avium 'merton premier'

5. Buxus sempiverens 'Suffruticosa'

6. Carpinus betulus (Hornbeam)

7. Iris 'Jane Phillips' Bearded Iris

2. Prunus avium 'napoleon'

3. Phyllostachys nigra

4. Hosta 'blue cadet'

8. Chamaemelum

9. Laurus nobilis

Brick work