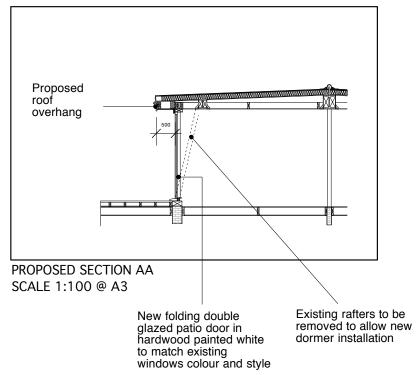

EXISTING REAR ELEVATION SCALE 1:100 @ A3

EXISTING SECTION AA SCALE 1:100 @ A3

|  | NOTES                                                                                                                                                                                                     | REV DATE DESCRIPTION | DRAWING STATUS                                                                                                                                                                                                               | JOB NUMBER FILE   | LE SCALE | 1:100@A3 | DRAWN BY   |
|--|-----------------------------------------------------------------------------------------------------------------------------------------------------------------------------------------------------------|----------------------|------------------------------------------------------------------------------------------------------------------------------------------------------------------------------------------------------------------------------|-------------------|----------|----------|------------|
|  |                                                                                                                                                                                                           |                      | FOR PLANNING                                                                                                                                                                                                                 | 28 Antrim Mansion | DATE     | 13/09/11 | CHECKED BY |
|  |                                                                                                                                                                                                           | TONTILANING          | DRAWING TITLE EXISTING AN                                                                                                                                                                                                    | D DRAWING I       | NUMBER   | REV      |            |
|  | DO NOT SCALE FROM THIS DRIWWIS  ALL DRIWRING IS ONE TO BE CHECKED MITTE  THIS DRIWWING IS ONE FOR CHECKED MITCHAIL CONSILIZANTS INFO FOURTH-SPACE RETAIN THE COPYRIGHT OF ALL INFORMATION WITHIN THIS DRI |                      | PROPOSED                                                                                                                                                                                                                     | 102.P.01.04       |          |          |            |
|  |                                                                                                                                                                                                           |                      | DO NOT SCALE FROM THIS DRAWING ALL DIMENSIONS ARE TO BE CHECKED ON SITE THIS DRAWING IS TOBE CHECK ON COLUMNICTION WITH ALL CONSULTANTS INFORMATION FOURTH-SPACE RETAIN THE COPYRIGHT OF ALL INFORMATION WITHIN THIS DRAWING | SECTIONS AN       | ND       |          |            |
|  |                                                                                                                                                                                                           |                      |                                                                                                                                                                                                                              | REAR ELEVAT       | TIONS    |          |            |