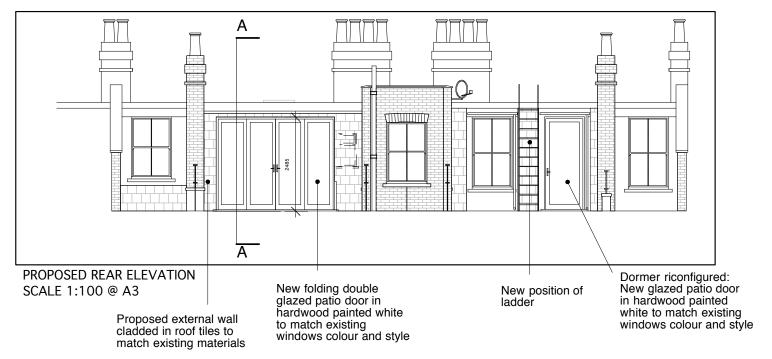

EXISTING REAR ELEVATION SCALE 1:100 @ A3

EXISTING SECTION AA SCALE 1:100 @ A3

|  | NOTES                                                                                                                                                                                                     | REV DATE DESCRIPTION | DRAWING STATUS                                                                                                                                                                                                               | JOB NUMBER FILE   | LE SCALE | 1:100@A3 | DRAWN BY   |
|--|-----------------------------------------------------------------------------------------------------------------------------------------------------------------------------------------------------------|----------------------|------------------------------------------------------------------------------------------------------------------------------------------------------------------------------------------------------------------------------|-------------------|----------|----------|------------|
|  |                                                                                                                                                                                                           |                      | FOR PLANNING                                                                                                                                                                                                                 | 28 Antrim Mansion | DATE     | 13/09/11 | CHECKED BY |
|  |                                                                                                                                                                                                           | TONTILANING          | DRAWING TITLE EXISTING AN                                                                                                                                                                                                    | D DRAWING I       | NUMBER   | REV      |            |
|  | DO NOT SCALE FROM THIS DRIWWIS  ALL DRIWRING IS ONE TO BE CHECKED MITTE  THIS DRIWWING IS ONE FOR CHECKED MITCHAIL CONSILIZANTS INFO FOURTH-SPACE RETAIN THE COPYRIGHT OF ALL INFORMATION WITHIN THIS DRI |                      | PROPOSED                                                                                                                                                                                                                     | 102.P.01.04       |          |          |            |
|  |                                                                                                                                                                                                           |                      | DO NOT SCALE FROM THIS DRAWING ALL DIMENSIONS ARE TO BE CHECKED ON SITE THIS DRAWING IS TOBE CHECK ON COLUMNICTION WITH ALL CONSULTANTS INFORMATION FOURTH-SPACE RETAIN THE COPYRIGHT OF ALL INFORMATION WITHIN THIS DRAWING | SECTIONS AN       | ND       |          |            |
|  |                                                                                                                                                                                                           |                      |                                                                                                                                                                                                                              | REAR ELEVAT       | TIONS    |          |            |