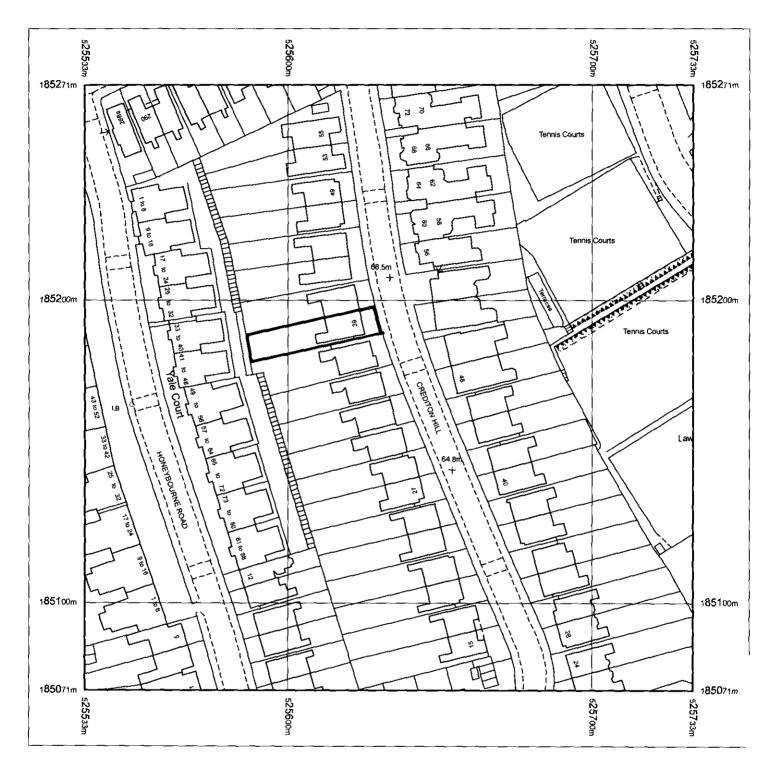

Produced 02.09.2011 from the Ordnance Survey National Geographic Database and incorporating surveyed revision available at this date. © Crown Copyright 2011.

Reproduction in whole or part is prohibited without the prior permission of Ordnance Survey.

Ordnance Survey, the OS Symbol and OS Sitemap are registered trademarks of Ordnance Survey, the national mapping agency of Great Britain.

The representation of a road, track or path is no evidence of a right of way.

The representation of features as lines is no evidence of a property boundary.

Supplied by: Prontaprint Wembley Serial number: 00000400 Centre coordinates: 525633.25 185171.25

Further information can be found on the OS Sitemap Information leaflet or the Ordnance Survey web site; www.ordnancesurvey.co.uk