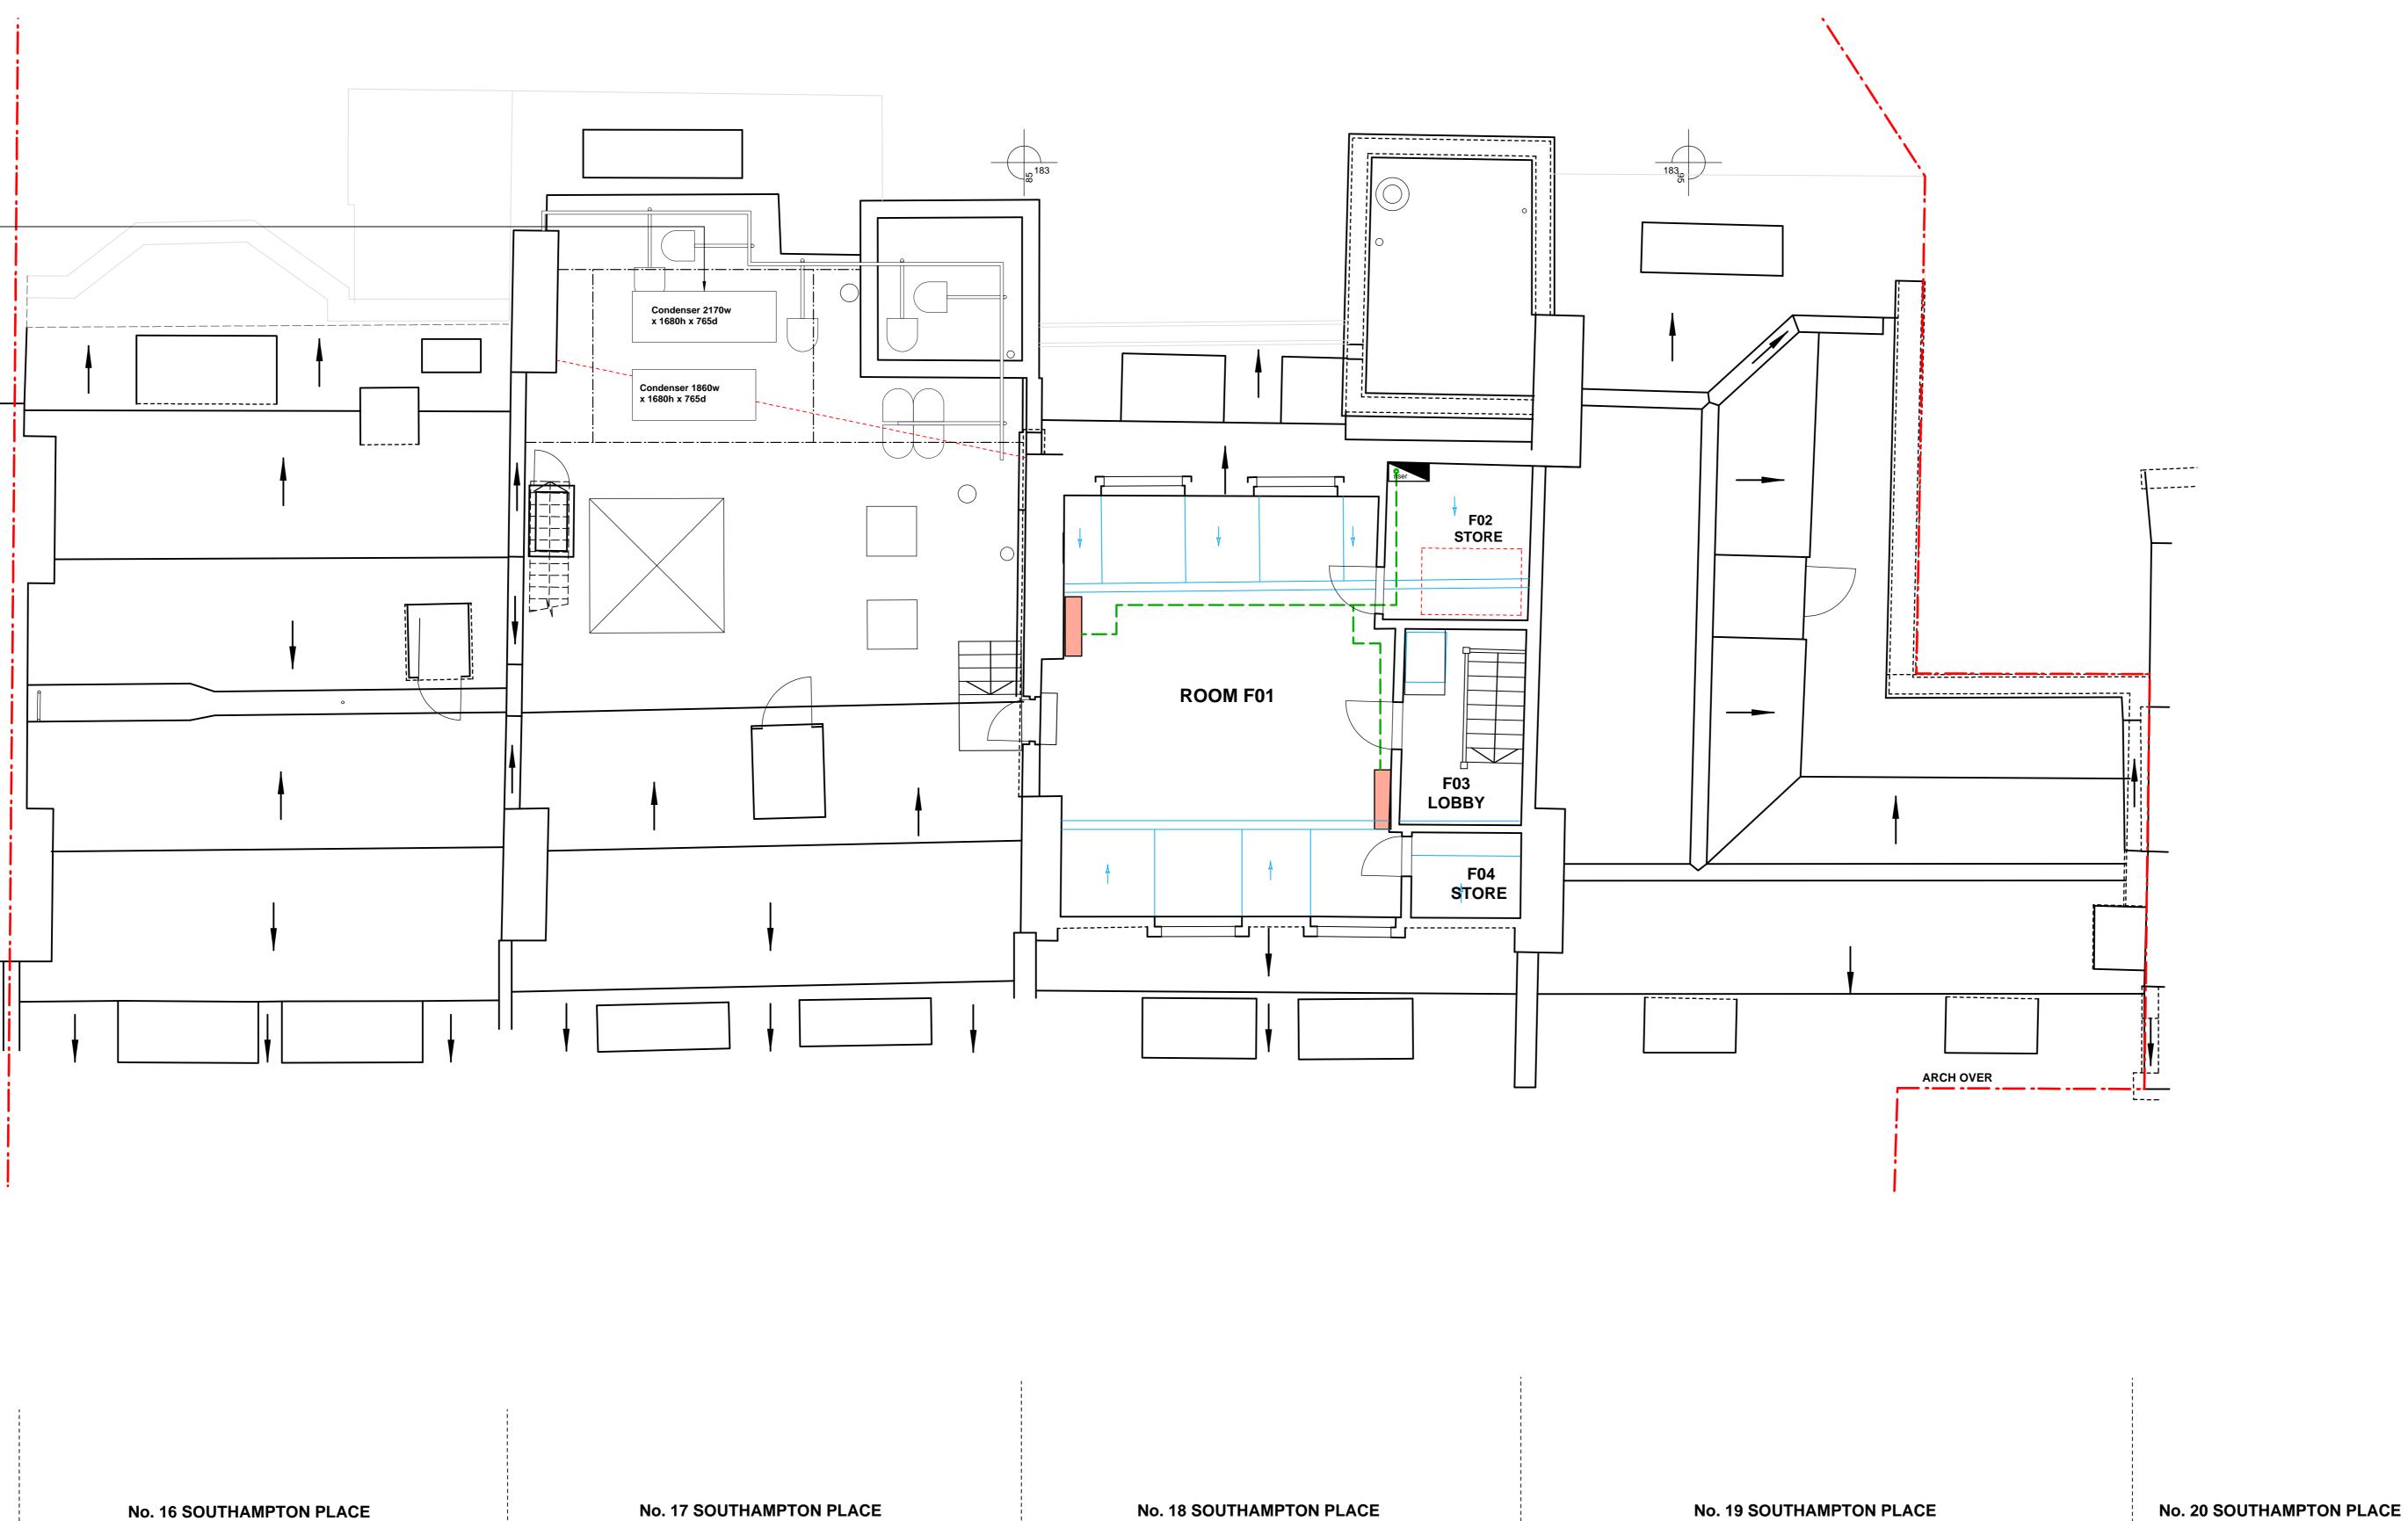

Repositioned AC condenser units to No 17SP roof.

> No. 15 SOUTHAMPTON PLACE

No. 16 SOUTHAMPTON PLACE

01 FOURTH FLOOR AC LAYOUT PLAN A0493 PROPOSED 1:50

No. 17 SOUTHAMPTON PLACE

No. 18 SOUTHAMPTON PLACE

0 0.5 1.0 Scale in Meters

Rad RADIATOR 

WALL MOUNTED AC UNIT (HIGH LEVEL) WALL MOUNTED AC UNIT (HIGH LEVEL, CONCEALED PIPEWORK) FLOOR MOUNTED AC UNIT IN CASING

REMOVAL OF EXISTING

Revisions - - -

CANAWAY FLEMING ARCHITECTS Canaway Fleming Architects Ltd The Dutch House 307 - 308 High Holborn London WC1V 7LL T: 020 7430 2262 F: 020 7430 2274