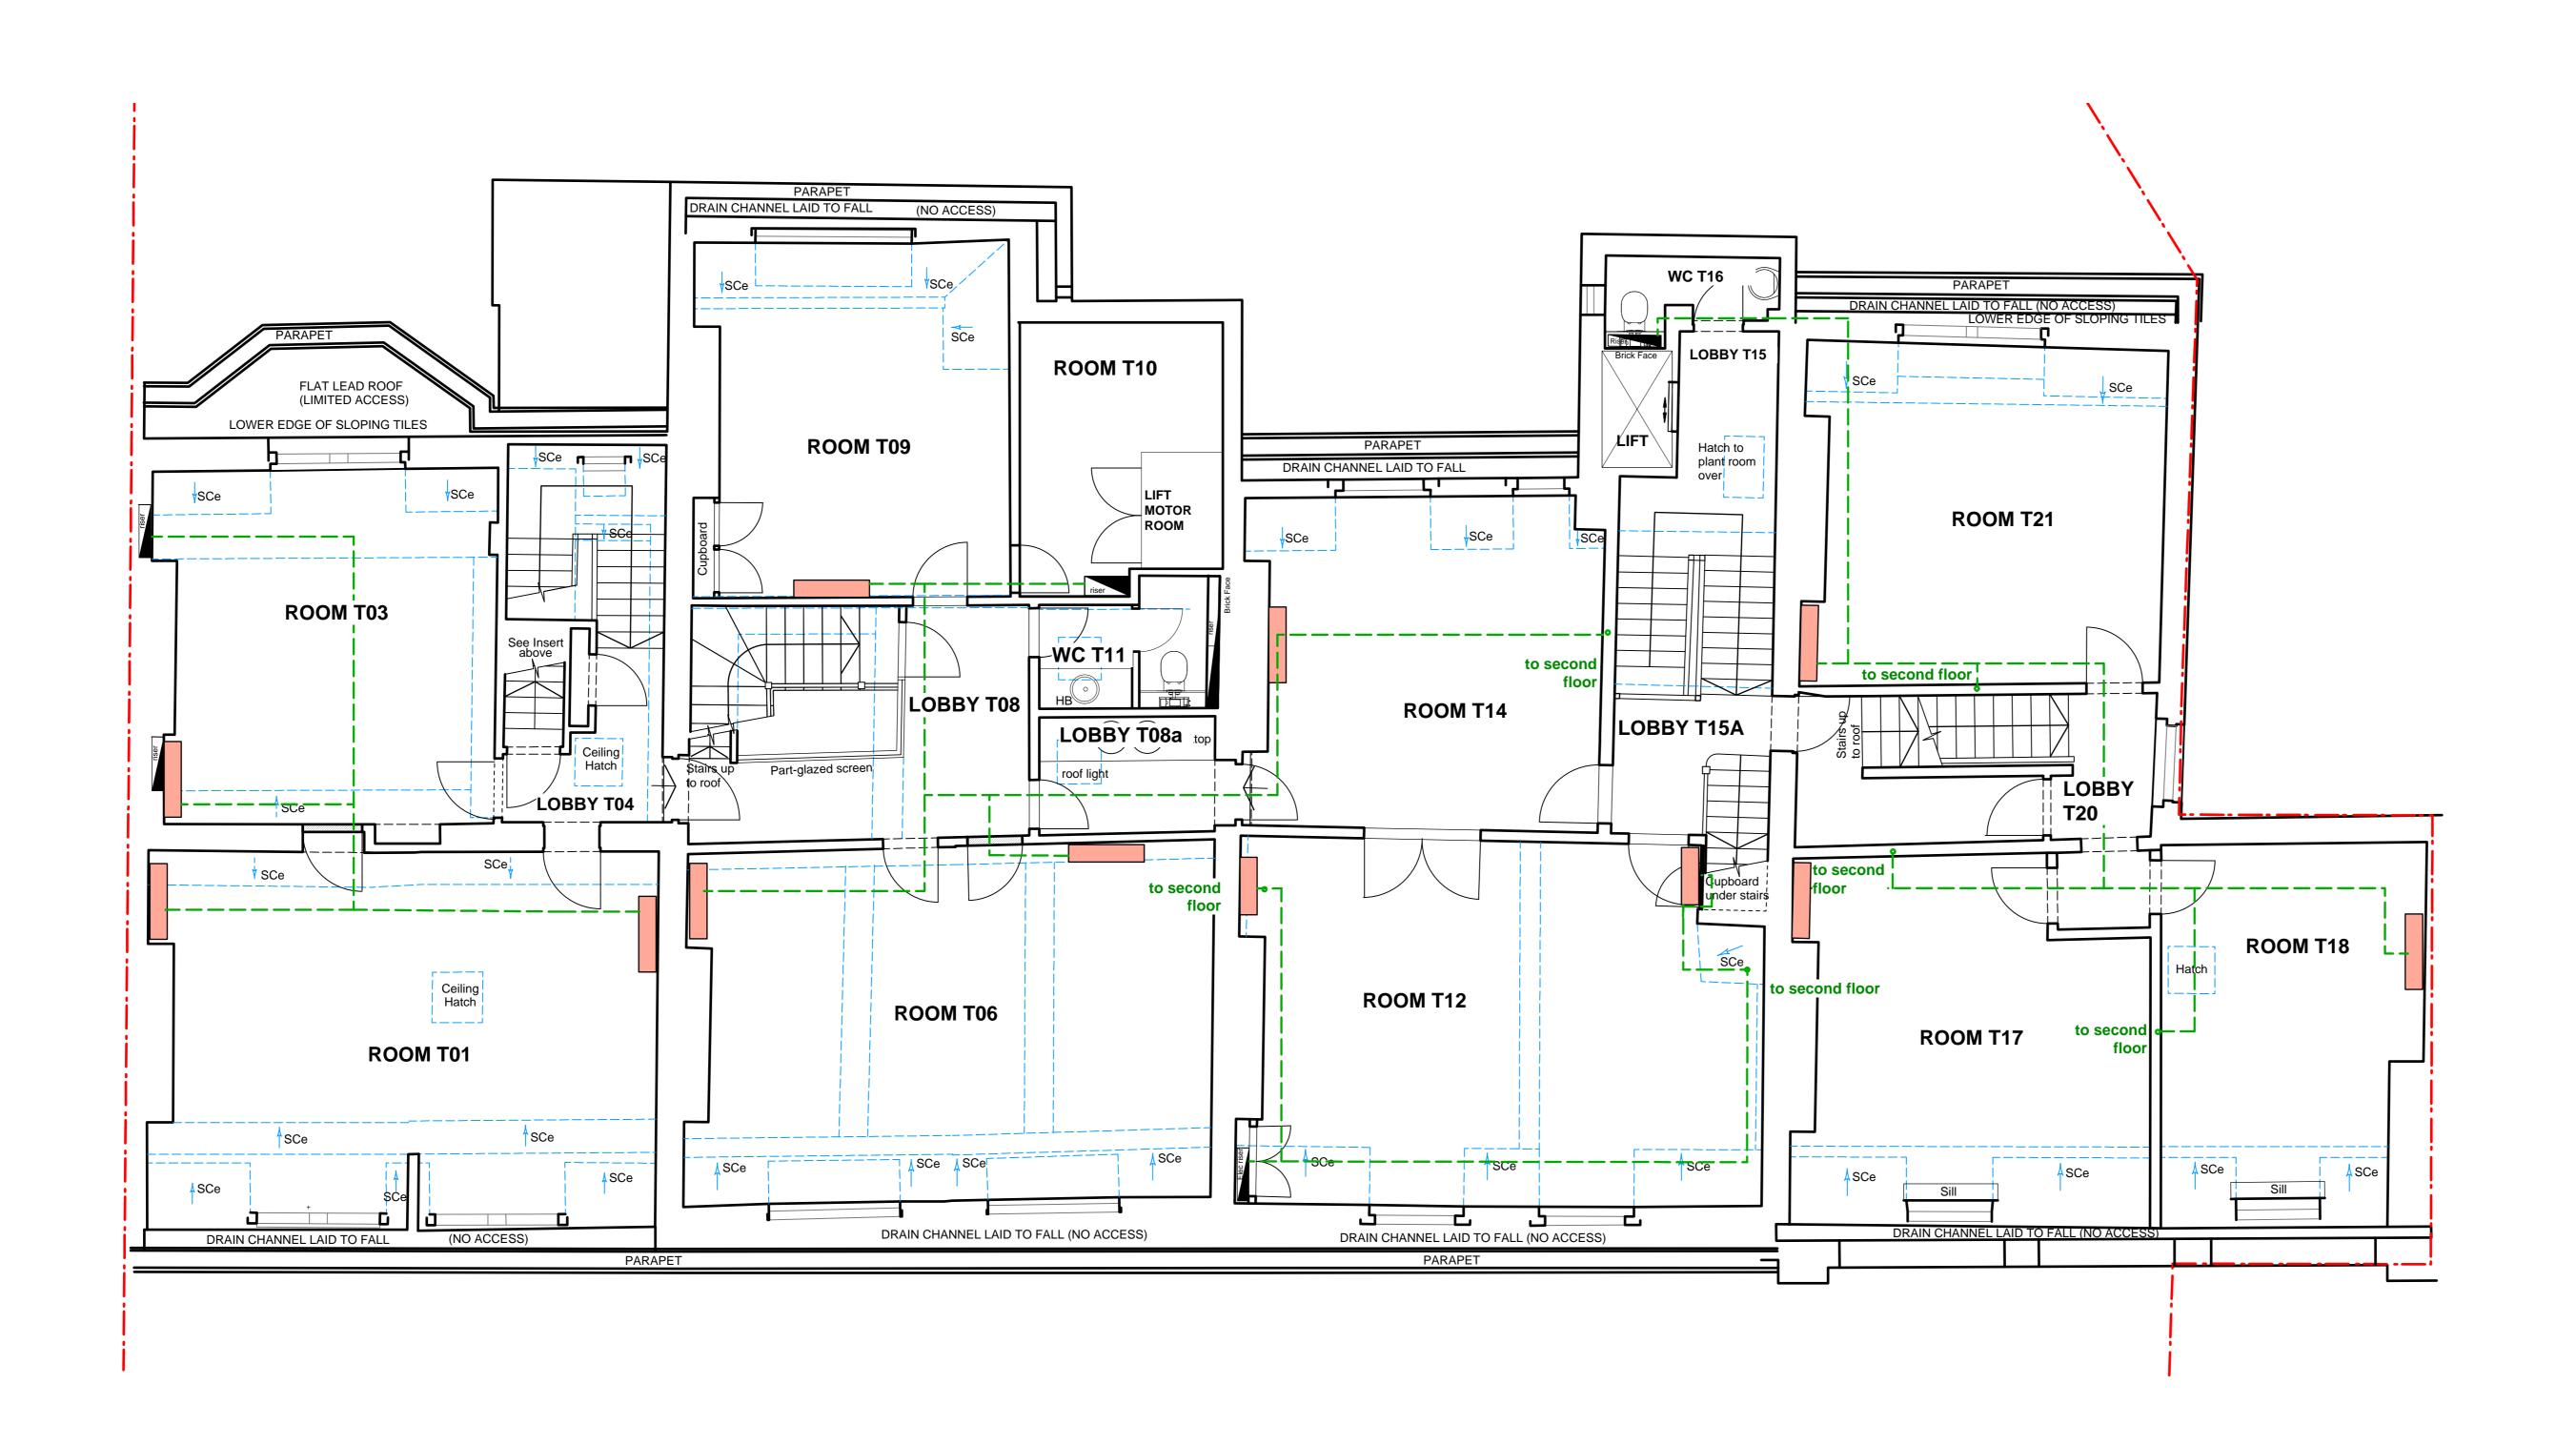

KEY

Rad RADIATOR

WALL MOUNTED AC UNIT (HIGH LEVEL)

WALL MOUNTED AC UNIT (HIGH

FLOOR MOUNTED AC UNIT IN CASING

LEVEL, CONCEALED PIPEWORK)

---- EXISTING CEILING FEATURES
(CORNICE, BEAM, SKYLIGHT,
SLOPED CEILING)

- - - PROPOSED AC PIPE RUNS

**RADIATOR TO BE REMOVED** 

Revisions

CANAWAY FLEMING ARCHITECTS

Canaway Fleming Architects Ltd
The Dutch House
307 - 308 High Holborn
London WC1V 7LL
T: 020 7430 2262
F: 020 7430 2274
E: mailbox@canawayfleming.com

Holborn Links Limited.

16-19 Southampton Place, London.

Proposed Third Floor AC Layout

Date July 2011 Scale 1:50 @ A0

Project Origin No. Revision

Official A Drawn Checked