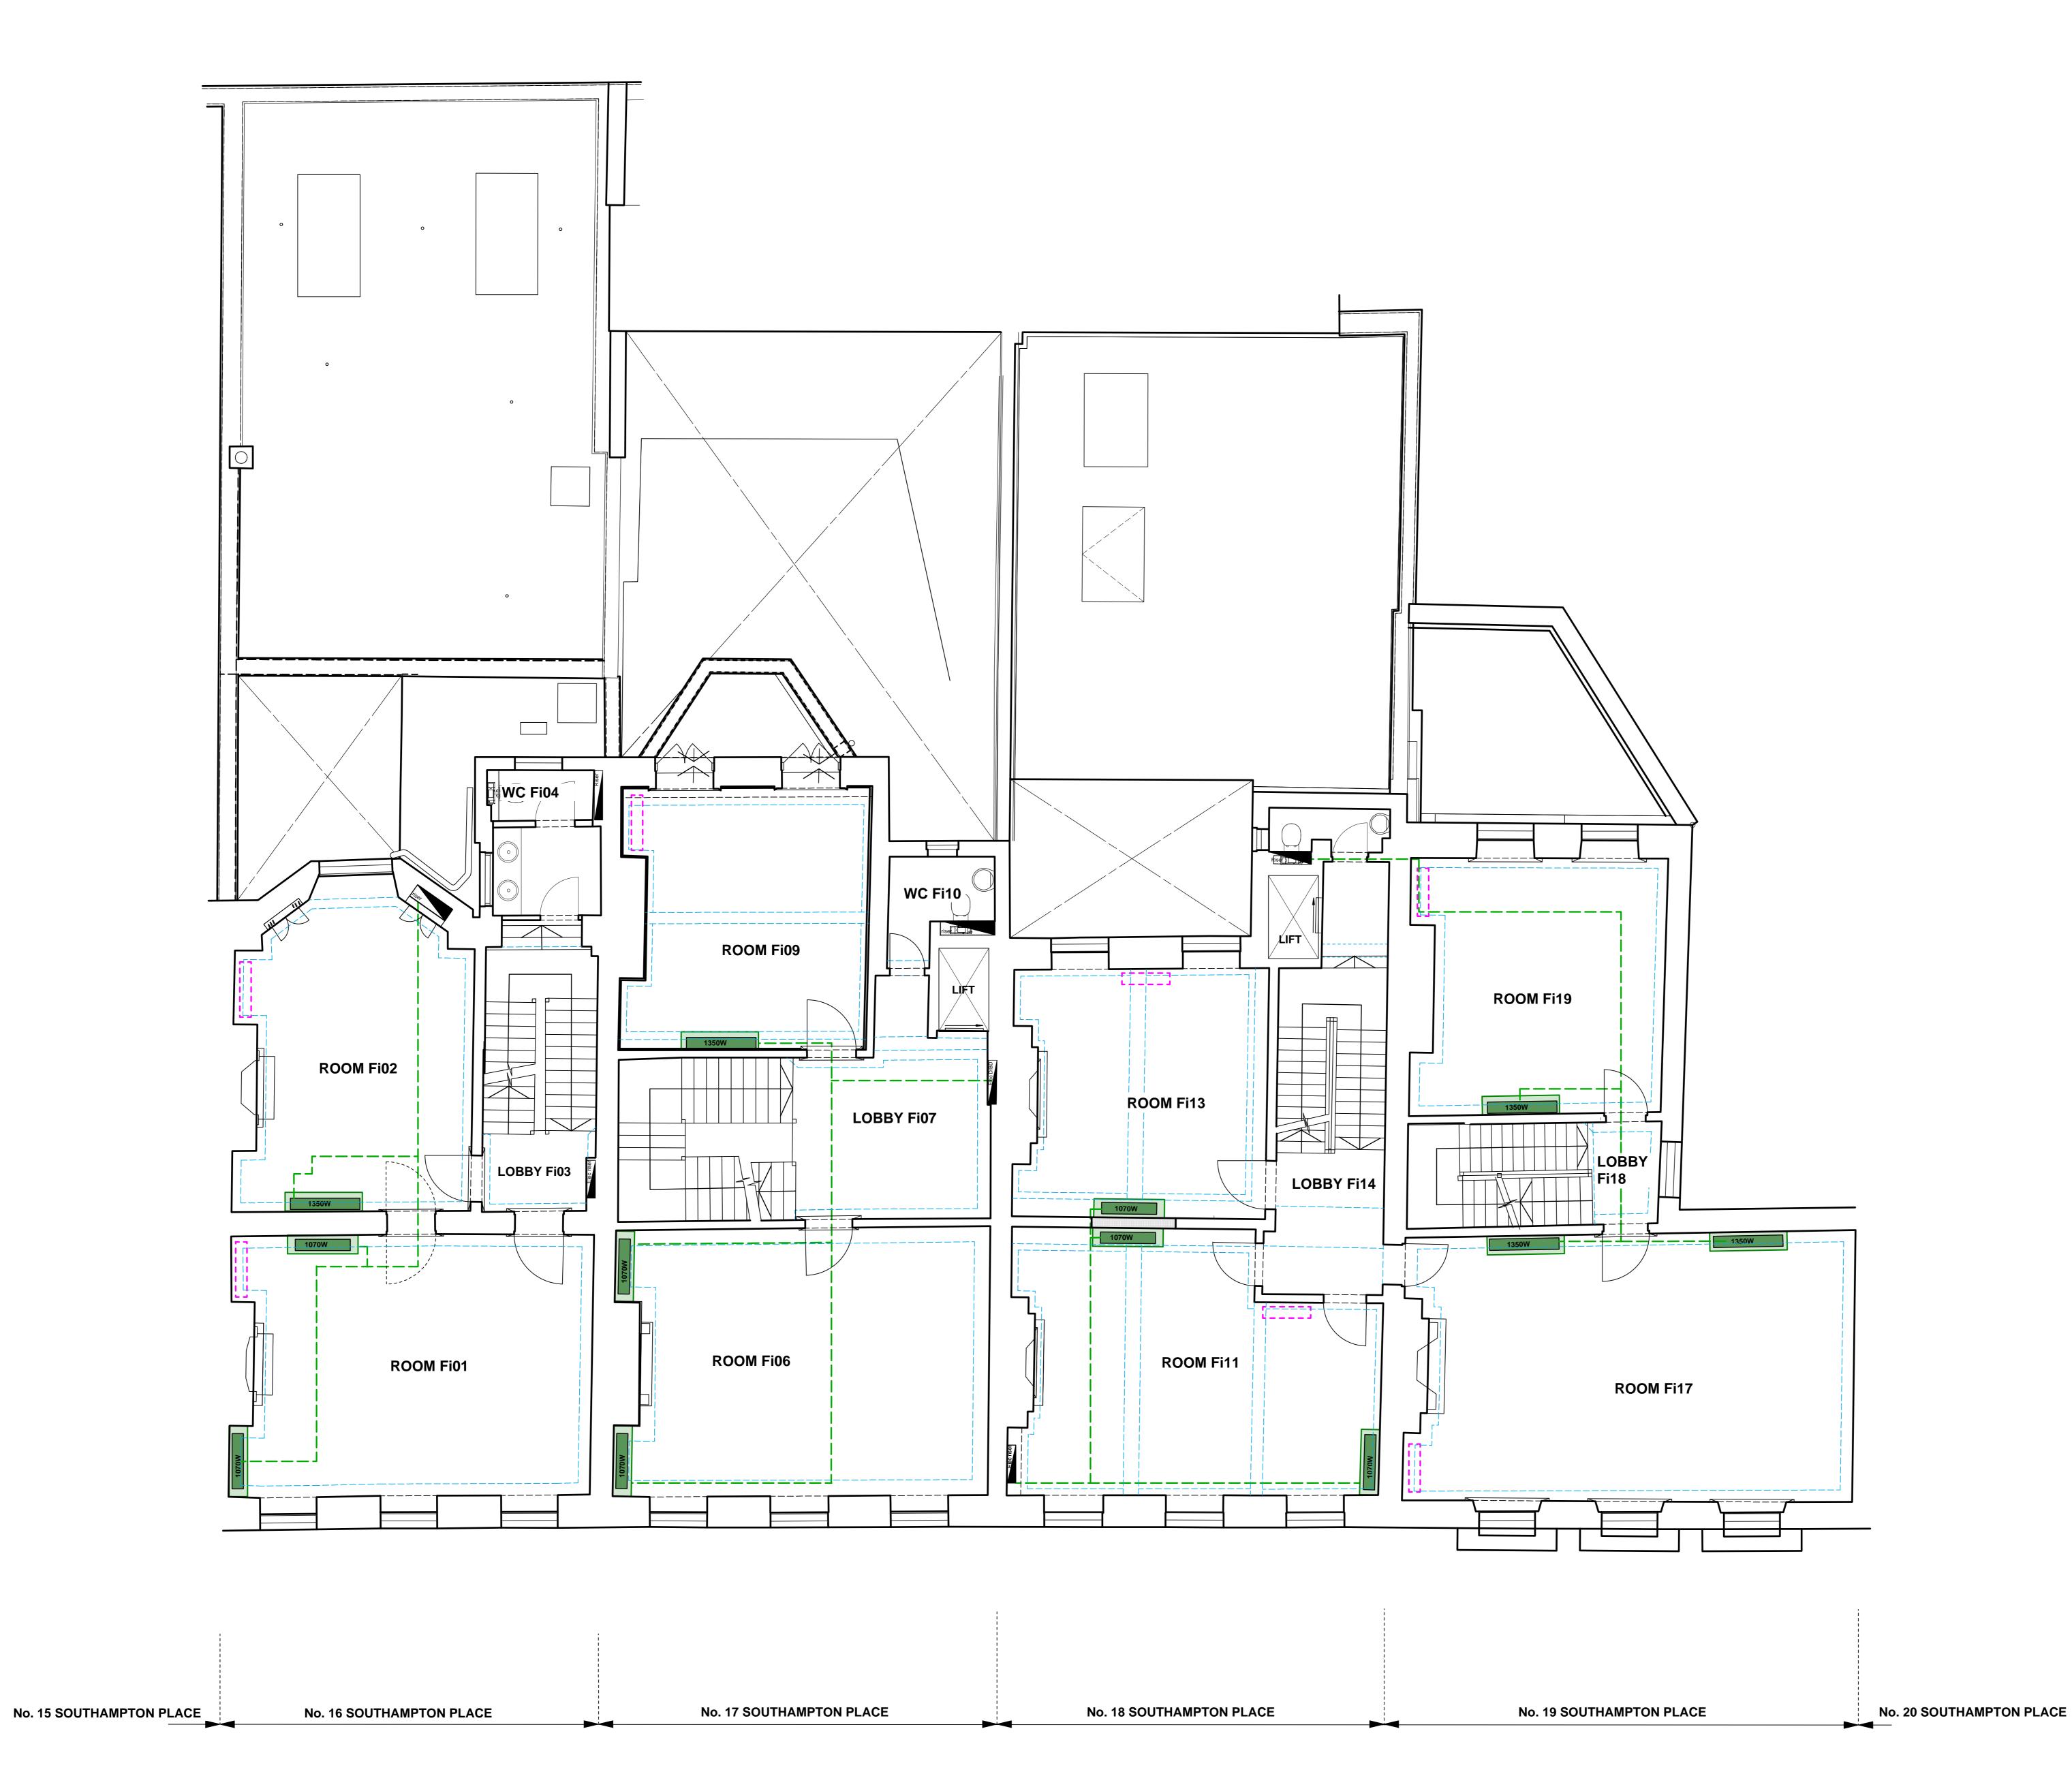

01 FIRST FLOOR AC LAYOUT A0490 PROPOSED 1:50 Notes

Copyright remains the property of Canaway Fleming
Architects and this drawing is not to be used for any
purposes without the express permission of the Architect.
No implied License is given for its use.

**KEY** Rad R

RADIATOR

WALL MOUNTED AC UNIT (HIGH LEVEL)

WALL MOUNTED AC UNIT (HIGH LEVEL, CONCEALED PIPEWORK)

FLOOR MOUNTED AC UNIT IN CASING

CURRENTLY APPROVED AC UNIT POSITION

---- EXISTING CEILING FEATURES (CORNICE, BEAM, SKYLIGHT,

- - - - PROPOSED AC PIPE RUNS

SLOPED CEILING)

RADIATOR TO BE REMOVED

CANAWAY FLEMING ARCHITECTS

Canaway Fleming Architects Ltd
The Dutch House
307 - 308 High Holborn
London WC1V 7LL
T: 020 7430 2262
F: 020 7430 2274

16-19 Southampton Place, London.

E: mailbox@canawayfleming.com

Holborn Links Limited.

Proposed First Floor AC Layout

July 2011 Scale 1:50 @ A0

064 A 0490 
Drawn MN Checked MC