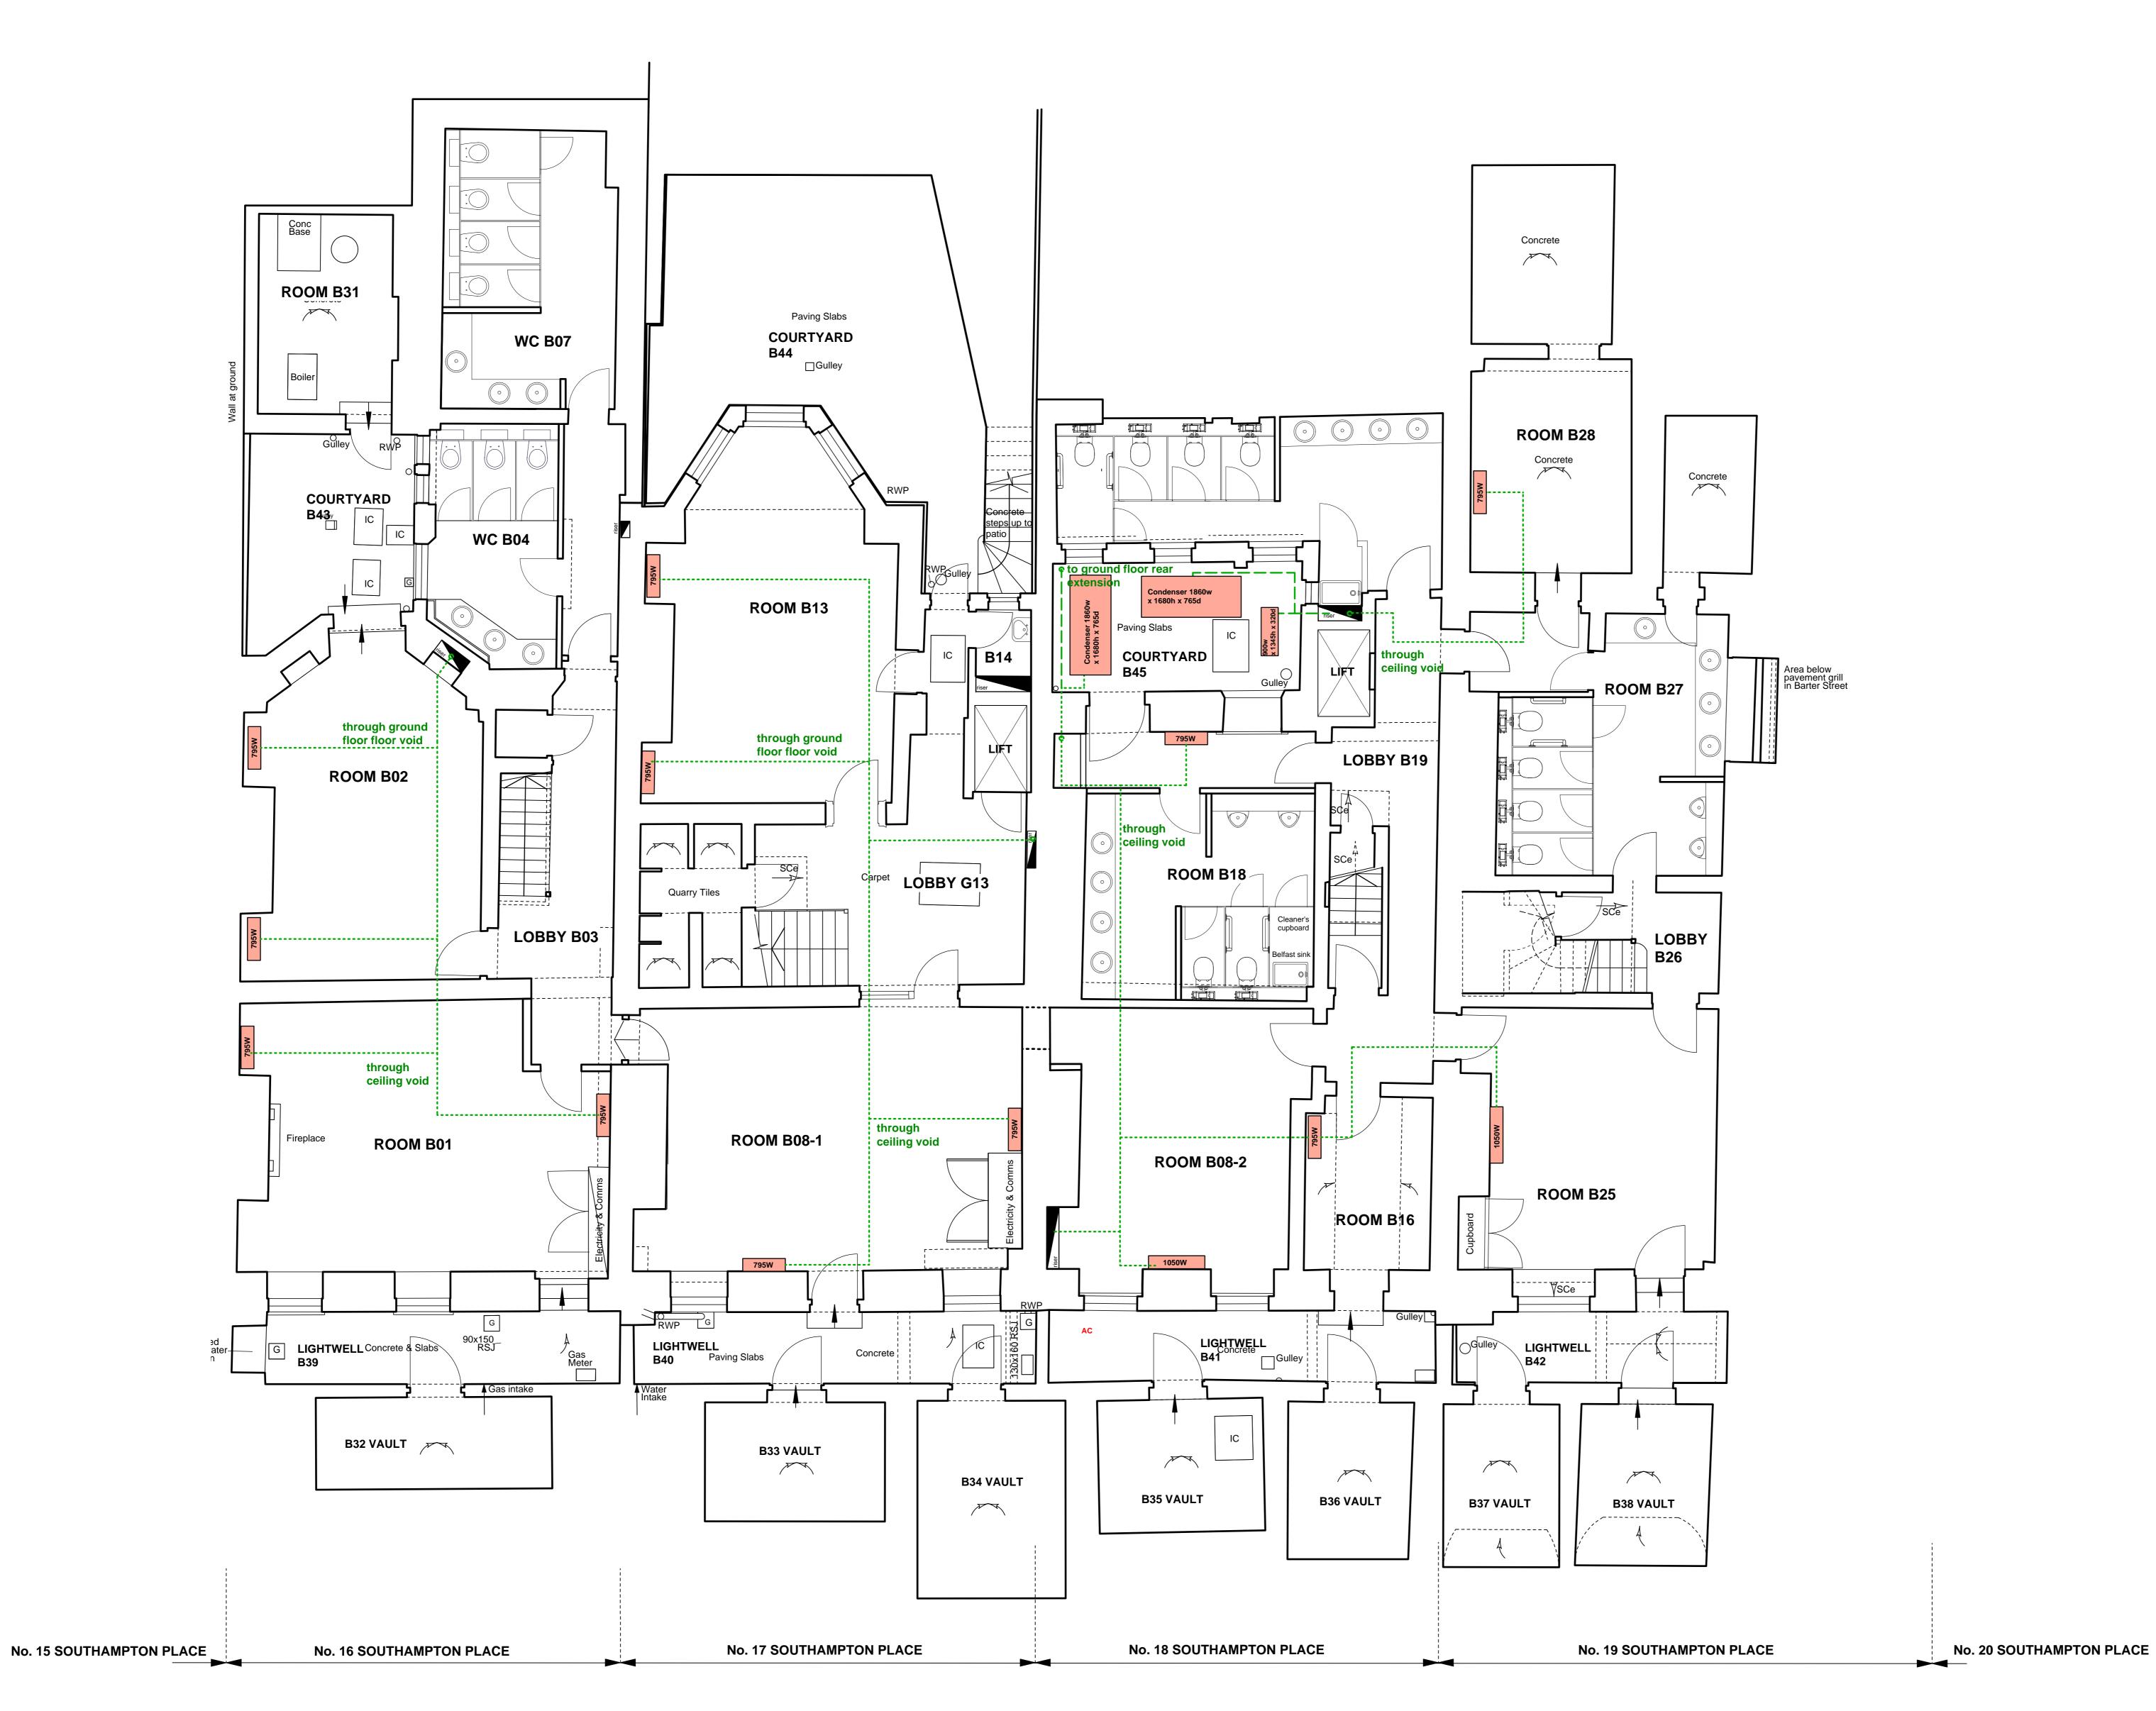

01 BASEMENT FLOOR AC LAYOUT PLAN
A0488 PROPOSED 1:50

Notes
Copyright remains the property of Canaway Fleming
Architects and this drawing is not to be used for any
purposes without the express permission of the Architect.

Mechanical & Engineering Work
All indications as to M&E items are for graphic purposes
only and must not be relied upon for accuracy in terms of
size, detail or position. All M&E items to be confirmed by a
suitably qualified M&E engineer before beginning works.

FLOOR MOUNTED AC UNIT IN CASING

PROPOSED EXTERNAL AC CONDENSER UNITS

EXISTING AC UNITS TO BE REMOVED

---- EXISTING CEILING FEATURES (CORNICE, BEAM, SKYLIGHT, SLOPED CEILING)

- - - - PROPOSED AC PIPE RUNS

PROPOSED AC PIPE RUNS