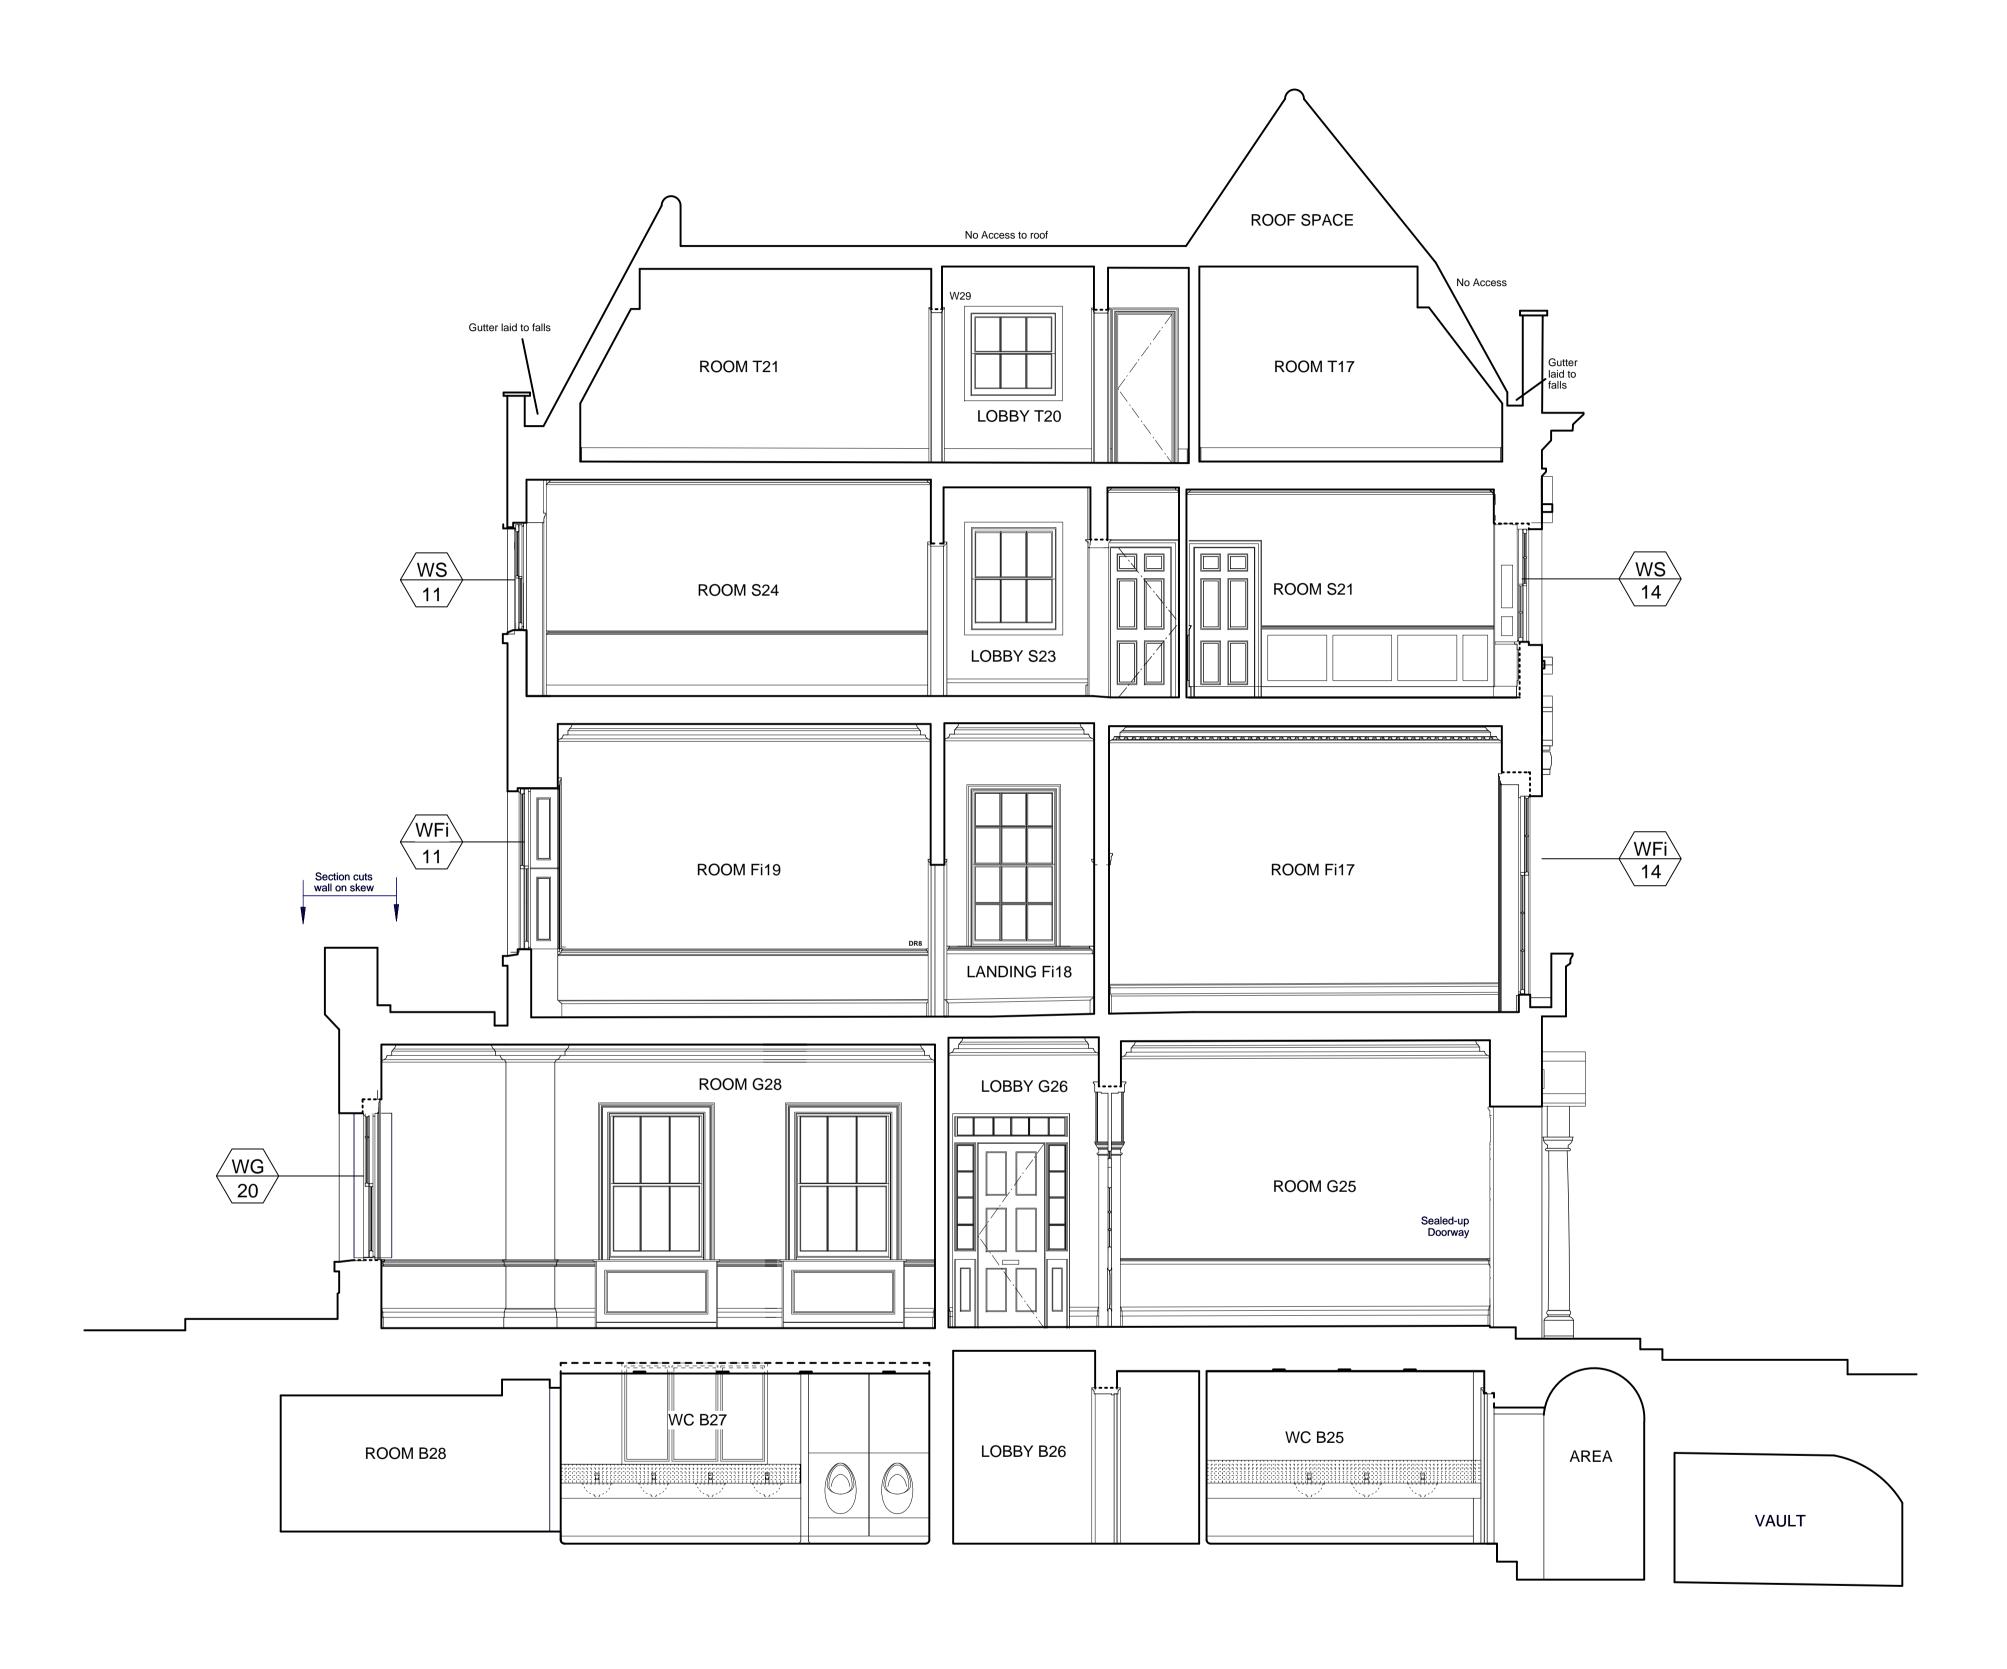

20.00m Above Ordnance Datum

01 \ SECTION D-D (THROUGH NO. 19 SOUTHAMPTON PLACE) \A0486 / PROPOSED 1:50@A1

Copyright remains the property of Canaway Fleming Architects and this drawing is not to be used for any purposes without the express permission of the Architect. No implied License is given for its use.

16-19 Southampton Place, London

Drawing Title Proposed Section D-D

(through No. 19 Southampton Place)

1:50@A1 1:100@A3

ZS Planning