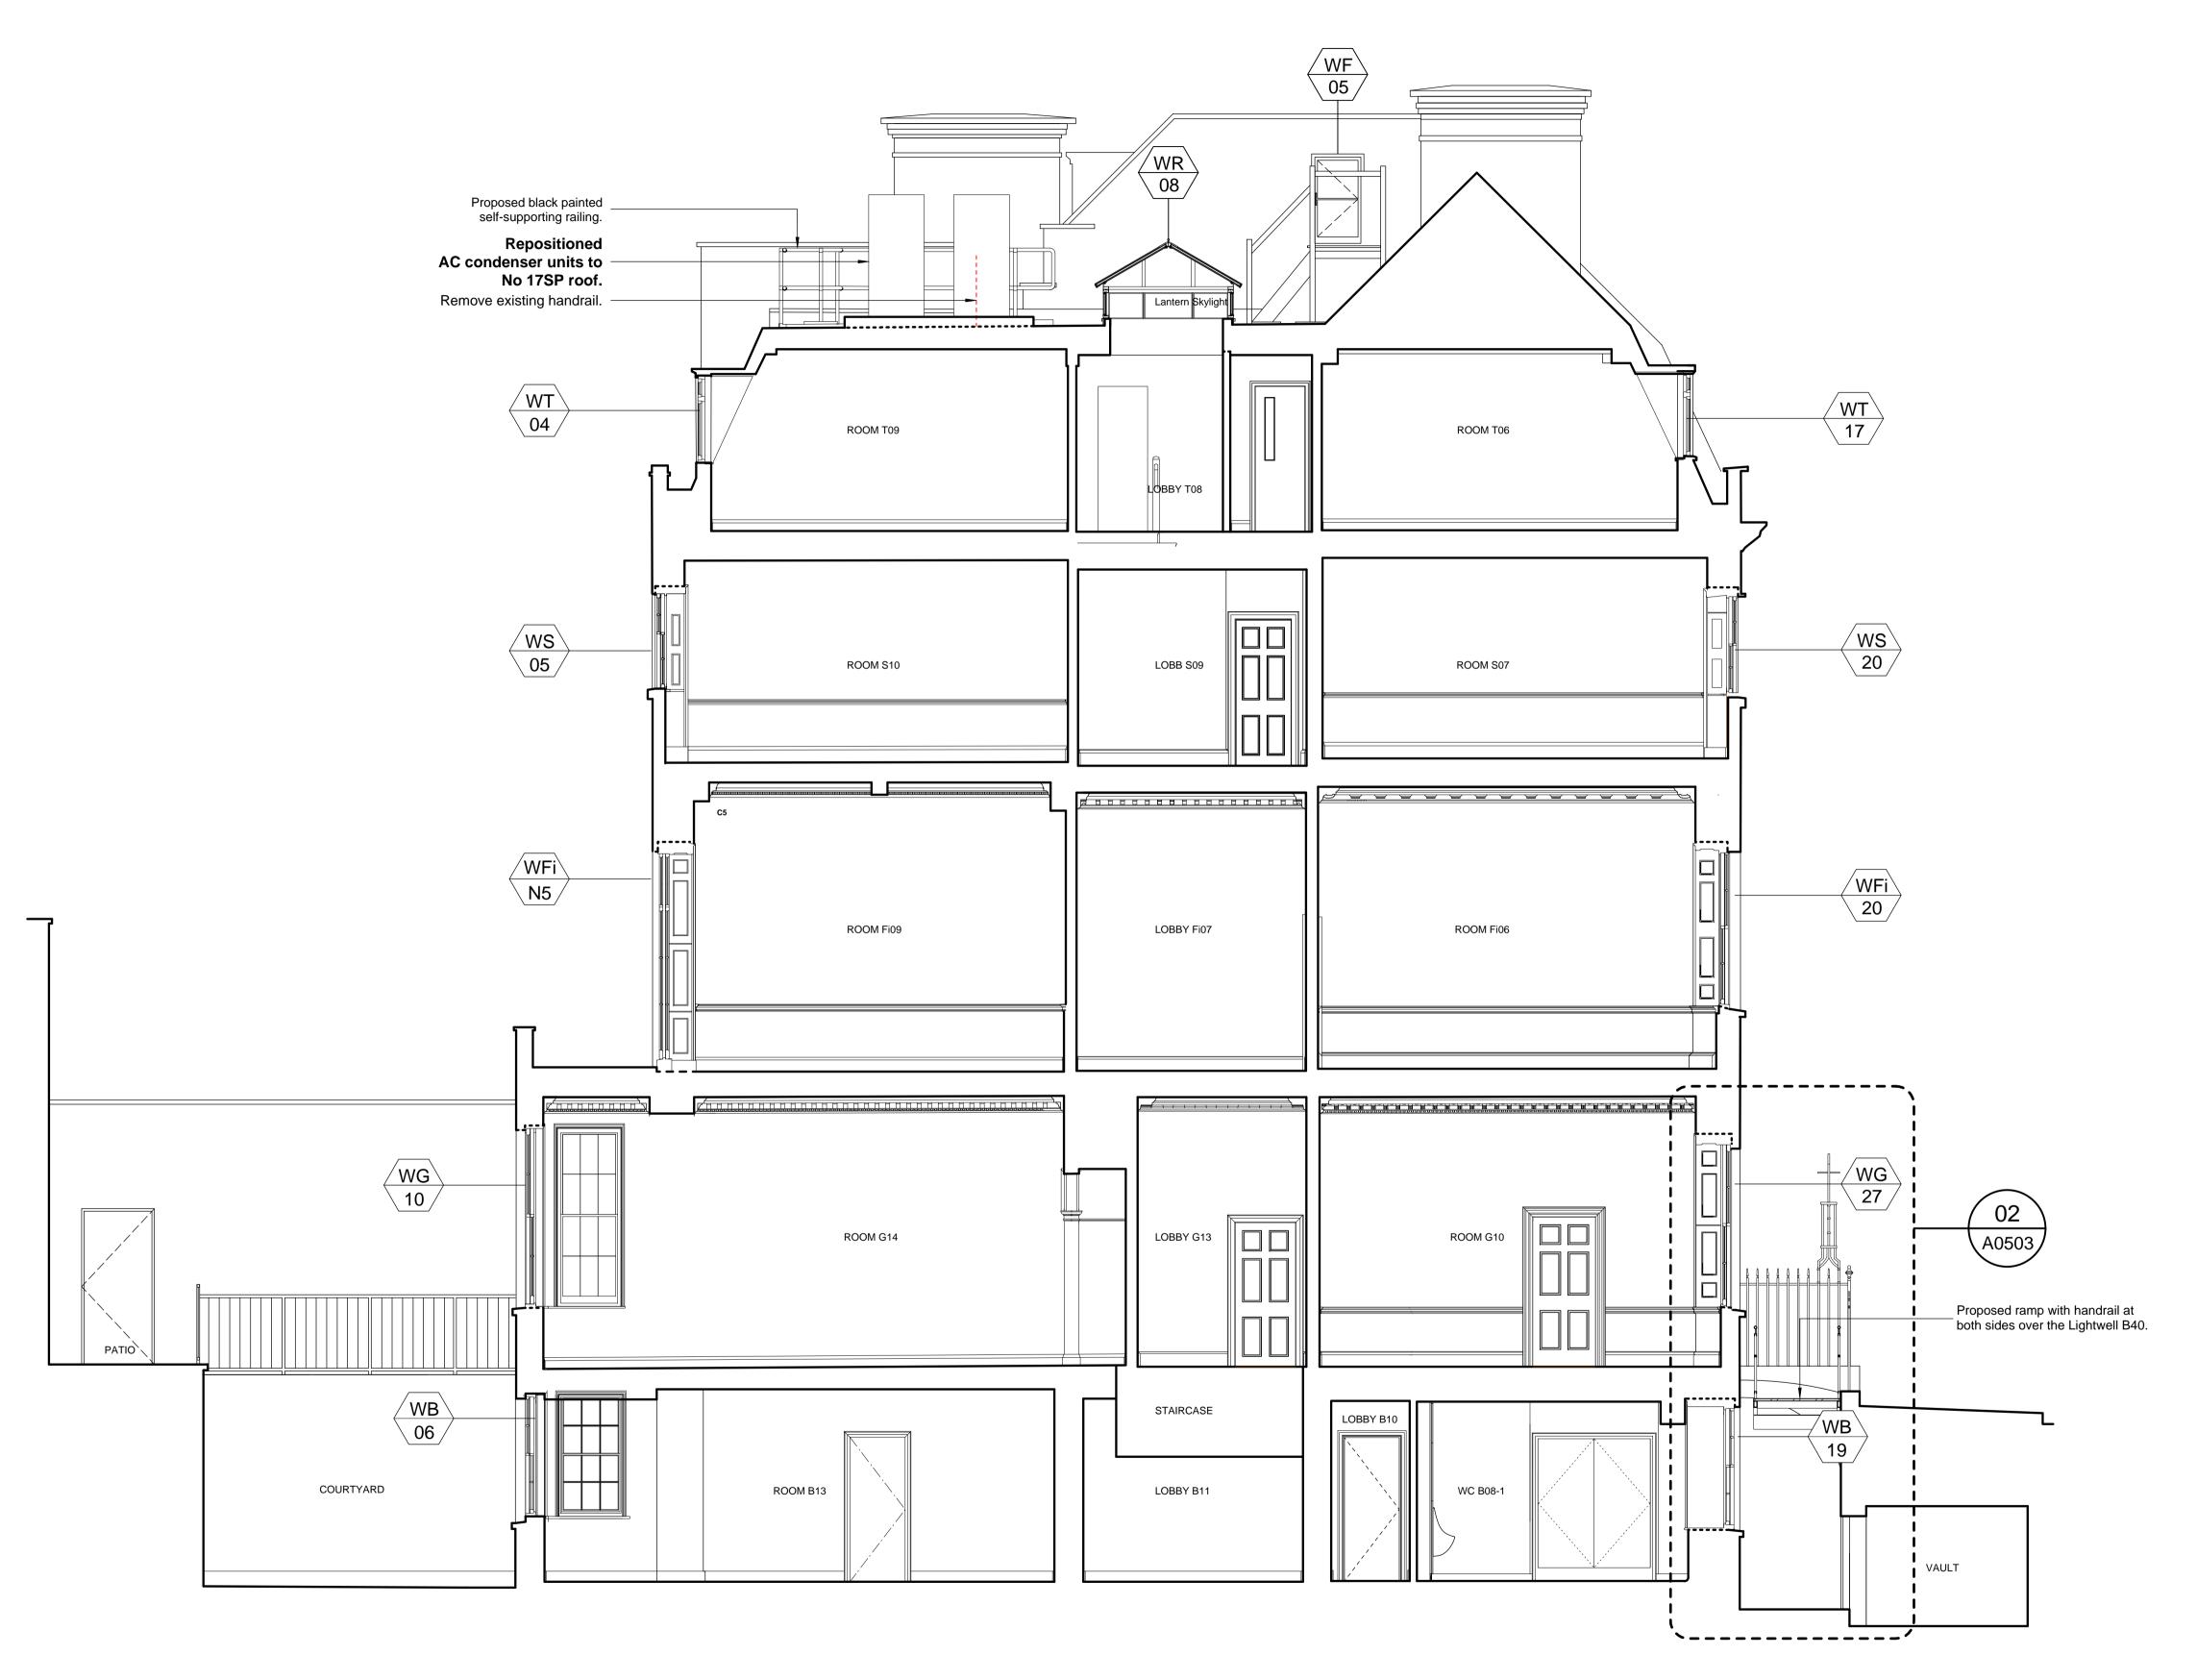

√ SECTION B-B (THROUGH NO. 17 SOUTHAMPTON PLACE) \A0484 \rightarrow PROPOSED 1:50@A1

Copyright remains the property of Canaway Fleming Architects and this drawing is not to be used for any 10.0

checked on site for accuracy.

The survey grid shown on this drawing uses a local origin and is orientated arbitarily.

All quoted dimensions are in metres.

KEY:

N1

Window reference

New/Replacement window reference

Revisions

16-19 Southampton Place

Proposed Section B-B (through No. 17 Southampton Place)

1:50@A1 1:100@A3

**PLANNING** ZS