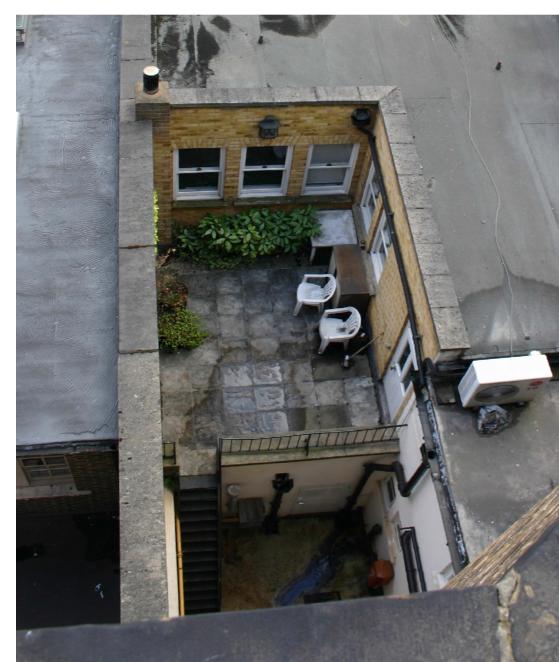

16-19 Southampton Place, London

No. 16 SP Proposed Courtyard Elevations (F, G)

1:50@A1 1:100@A3

PLANNING ZS

Remove existing ladder as currently

approved (Application ref.: 2011/1075/L)

WG N2

Painted Render

WG N1

New sash windows Type W19

(Application ref.: 2011/1073/P)

as currently approved

Lead flashing.

Flat Roof - No Access

WFi 02

WG 02

White Painted Brick

WB 04

ROOM G41

20.00m Above Ordnance Datum

ROOM G40

Lead flashing-

Proposed infill extension as currently

approved.(Application ref.: 2011/1073/P)