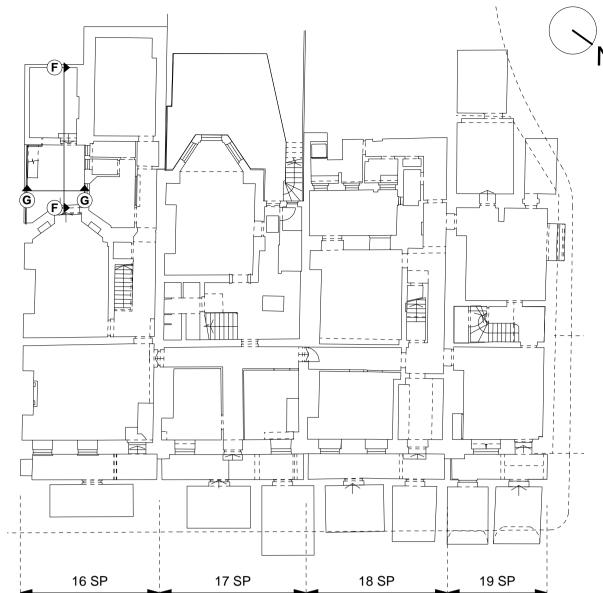

REFERENCE PLAN

16 SP Rear Elevation

Revisions

16-19 Southampton Place, London

No. 16 SP Proposed Courtyard Elevations (F, G)

1:50@A1 1:100@A3

PLANNING ZS

Remove existing ladder as currently

approved (Application ref.: 2011/1075/L)

WG N2

Painted Render