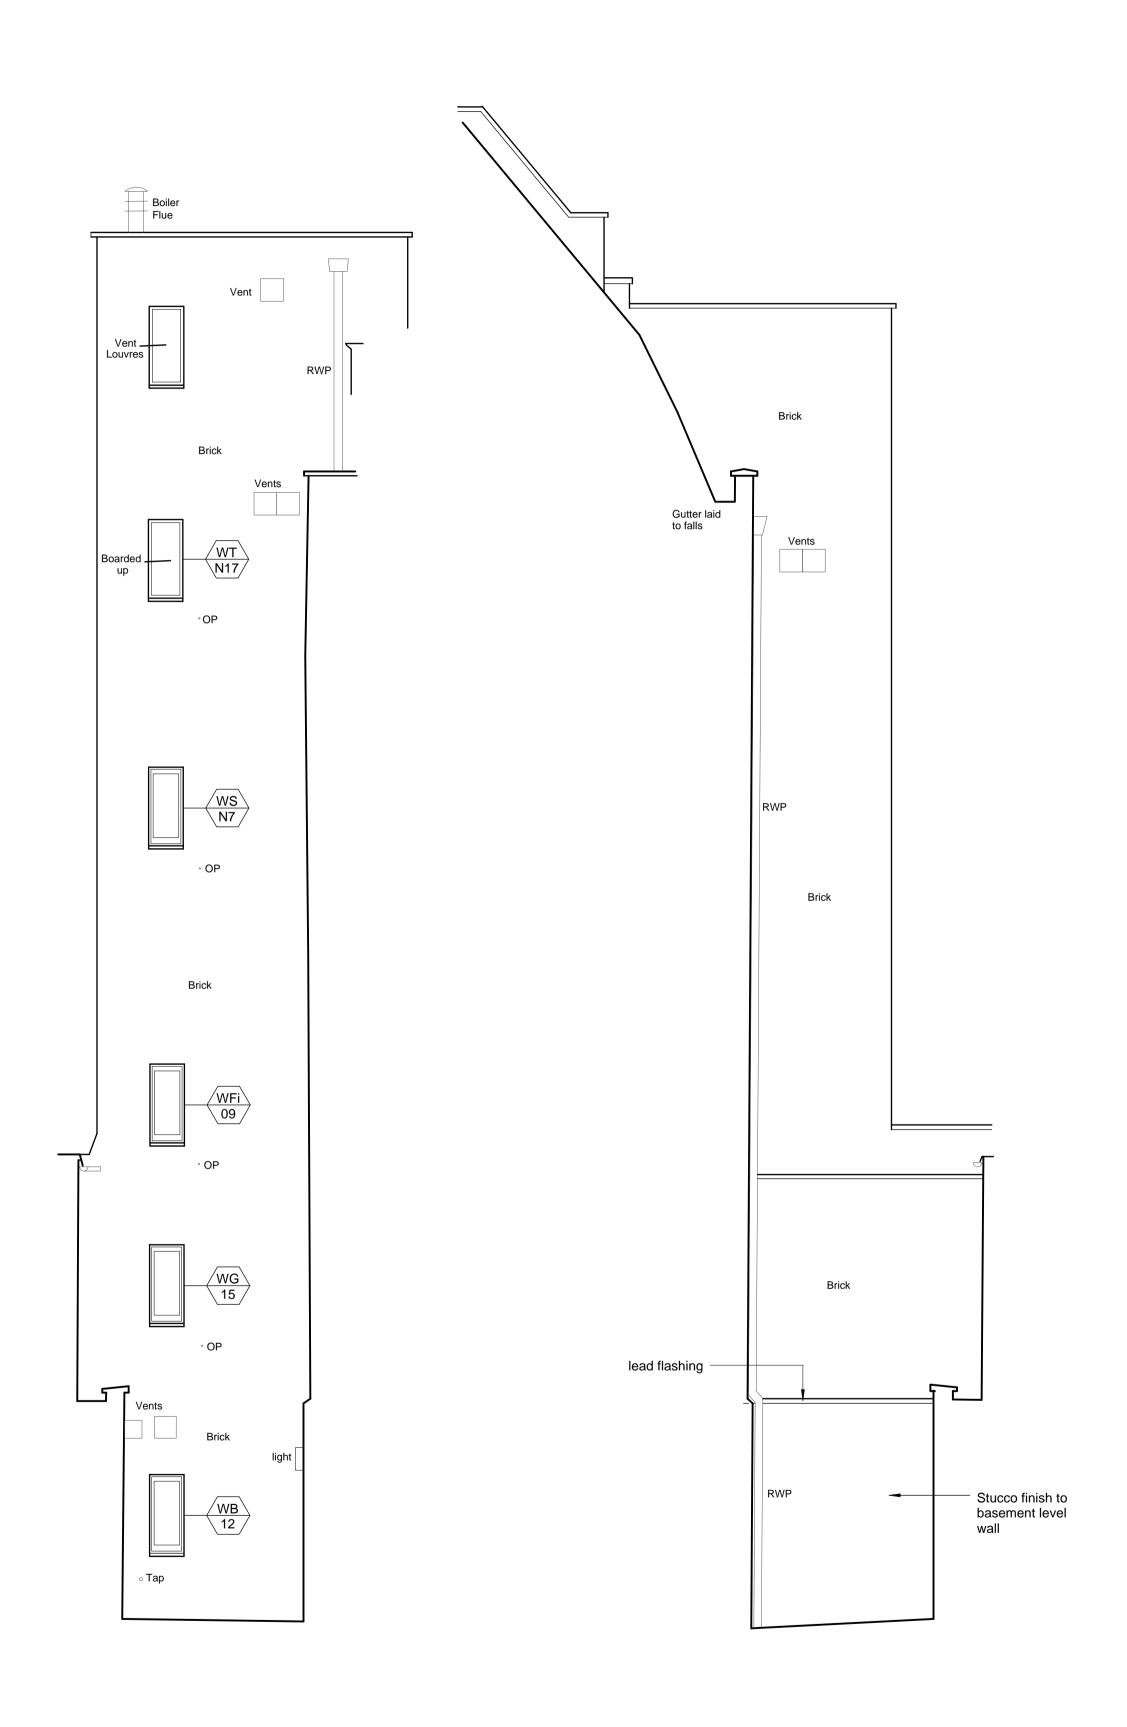

## KEY:

DX16 Door reference

DN24

New/Replacement door reference

Window reference

/WB\

New/Replacement window reference