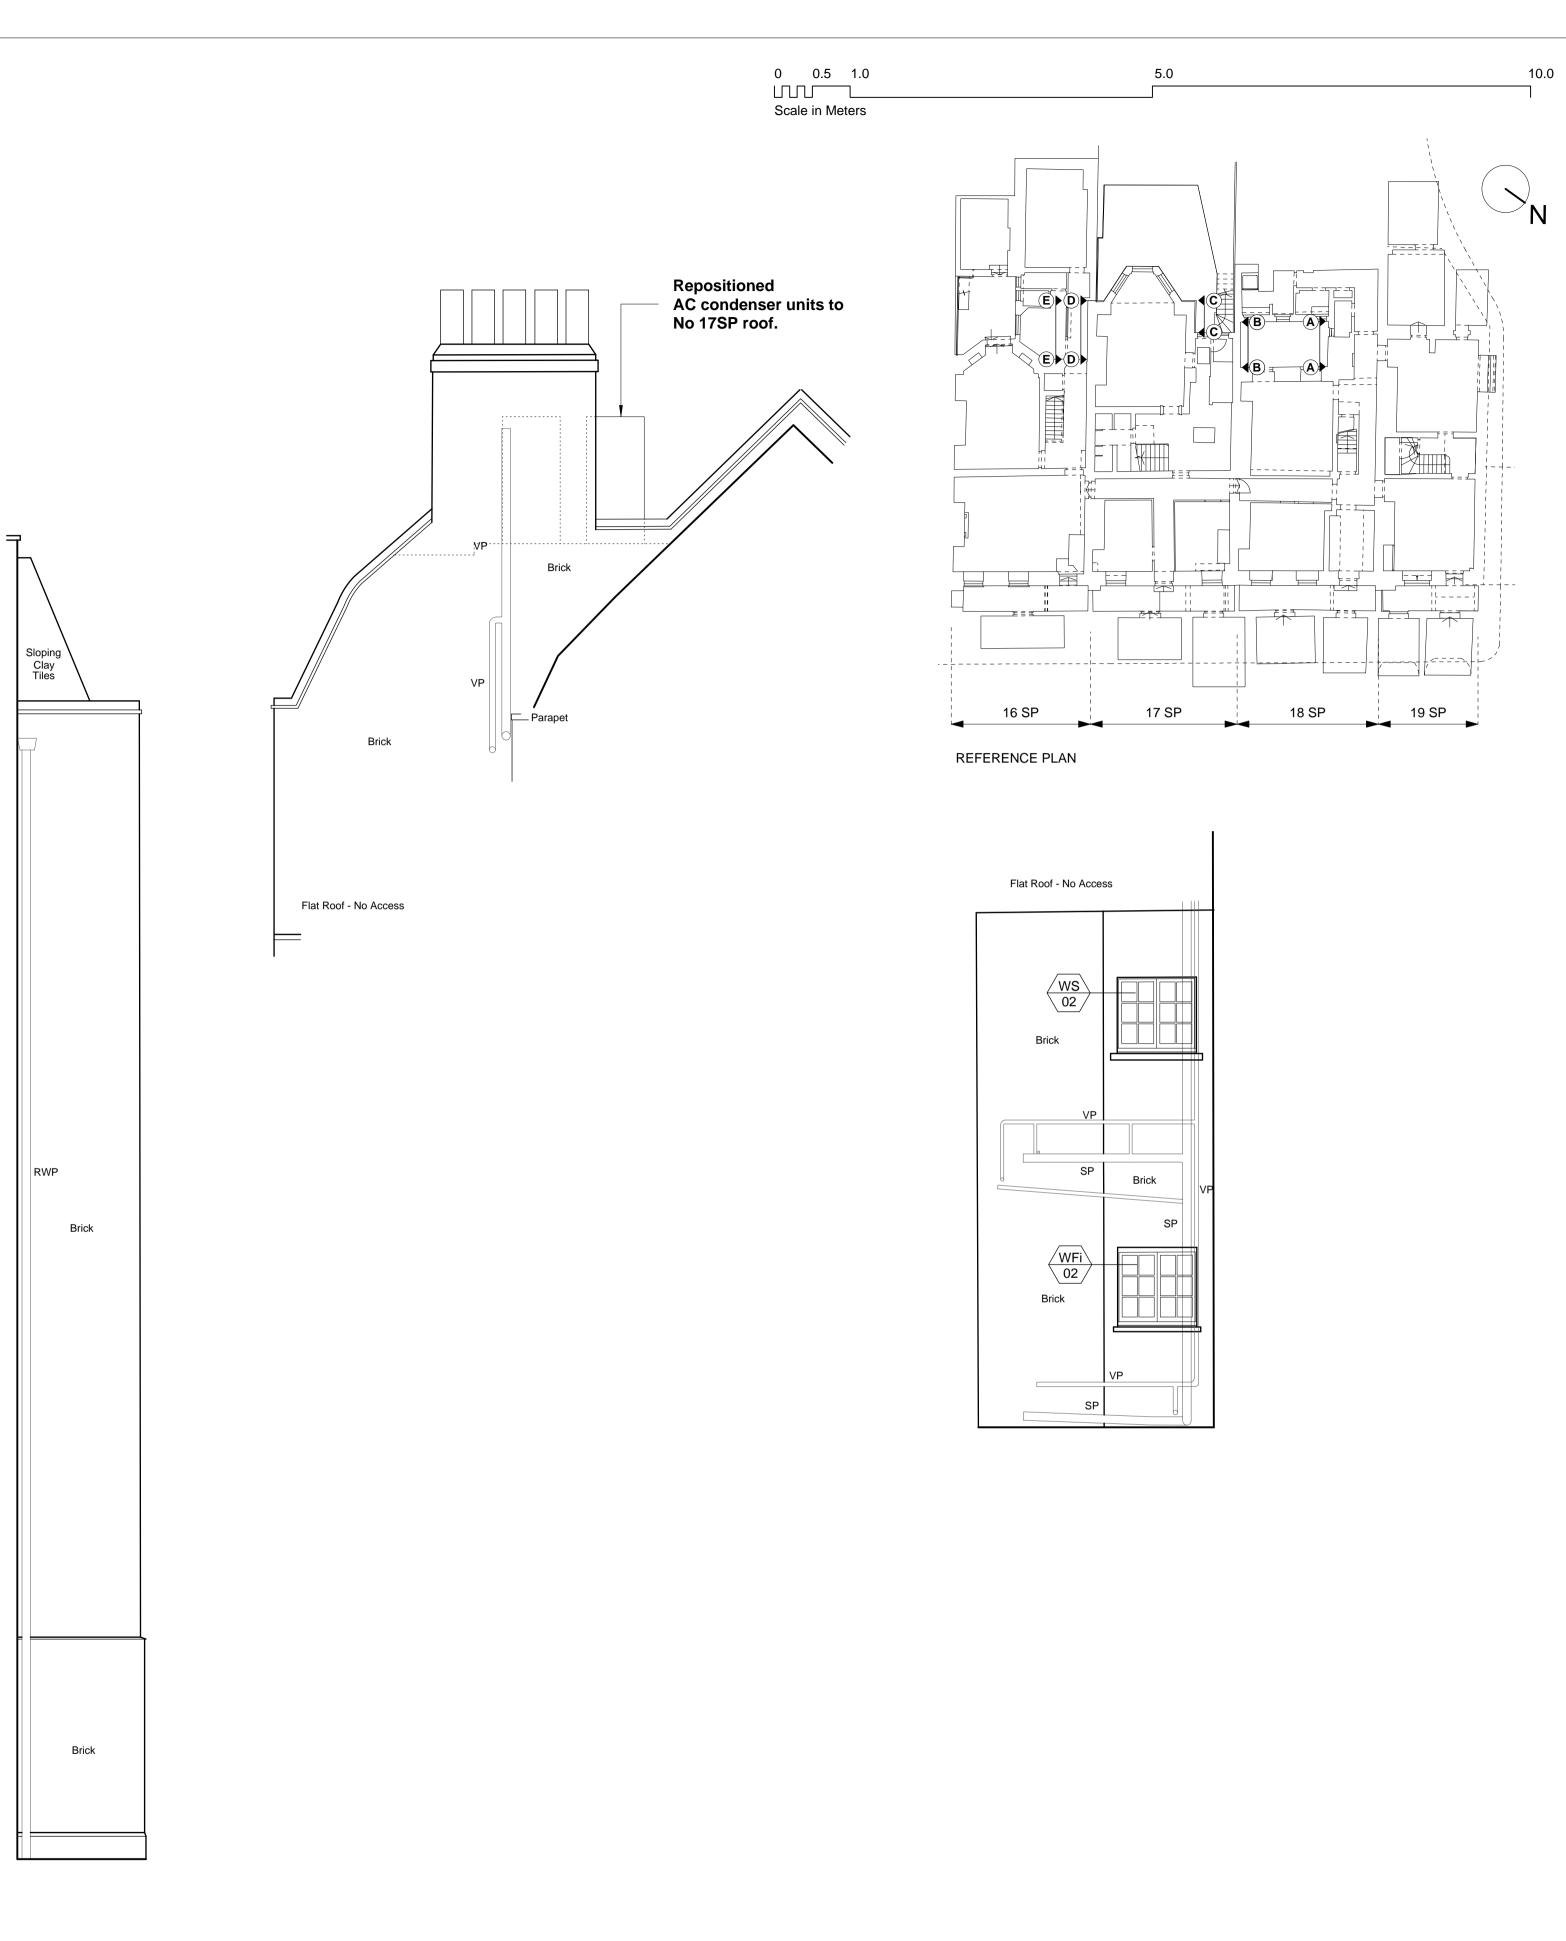

ELEVATION E (16 SP)

A0480 / PROPOSED 1:50@A1

05



## Notes

Copyright remains the property of Canaway Fleming Architects and this drawing is not to be used for any purposes without the express permission of the Architect. No implied License is given for its use.

Do not scale from this drawing. All dimensions should be checked on site for accuracy.

**Planning** These drawings are for planning and listed building application only and must not be used for any other purpose without the express permission of Canaway Fleming Architects. These are not for detailed construction purposes.

### Structural Work

All indications as to structure are for graphic purposes only and must not be relied upon for accuracy in terms of size, detail or position. All structure and temporary propping to be