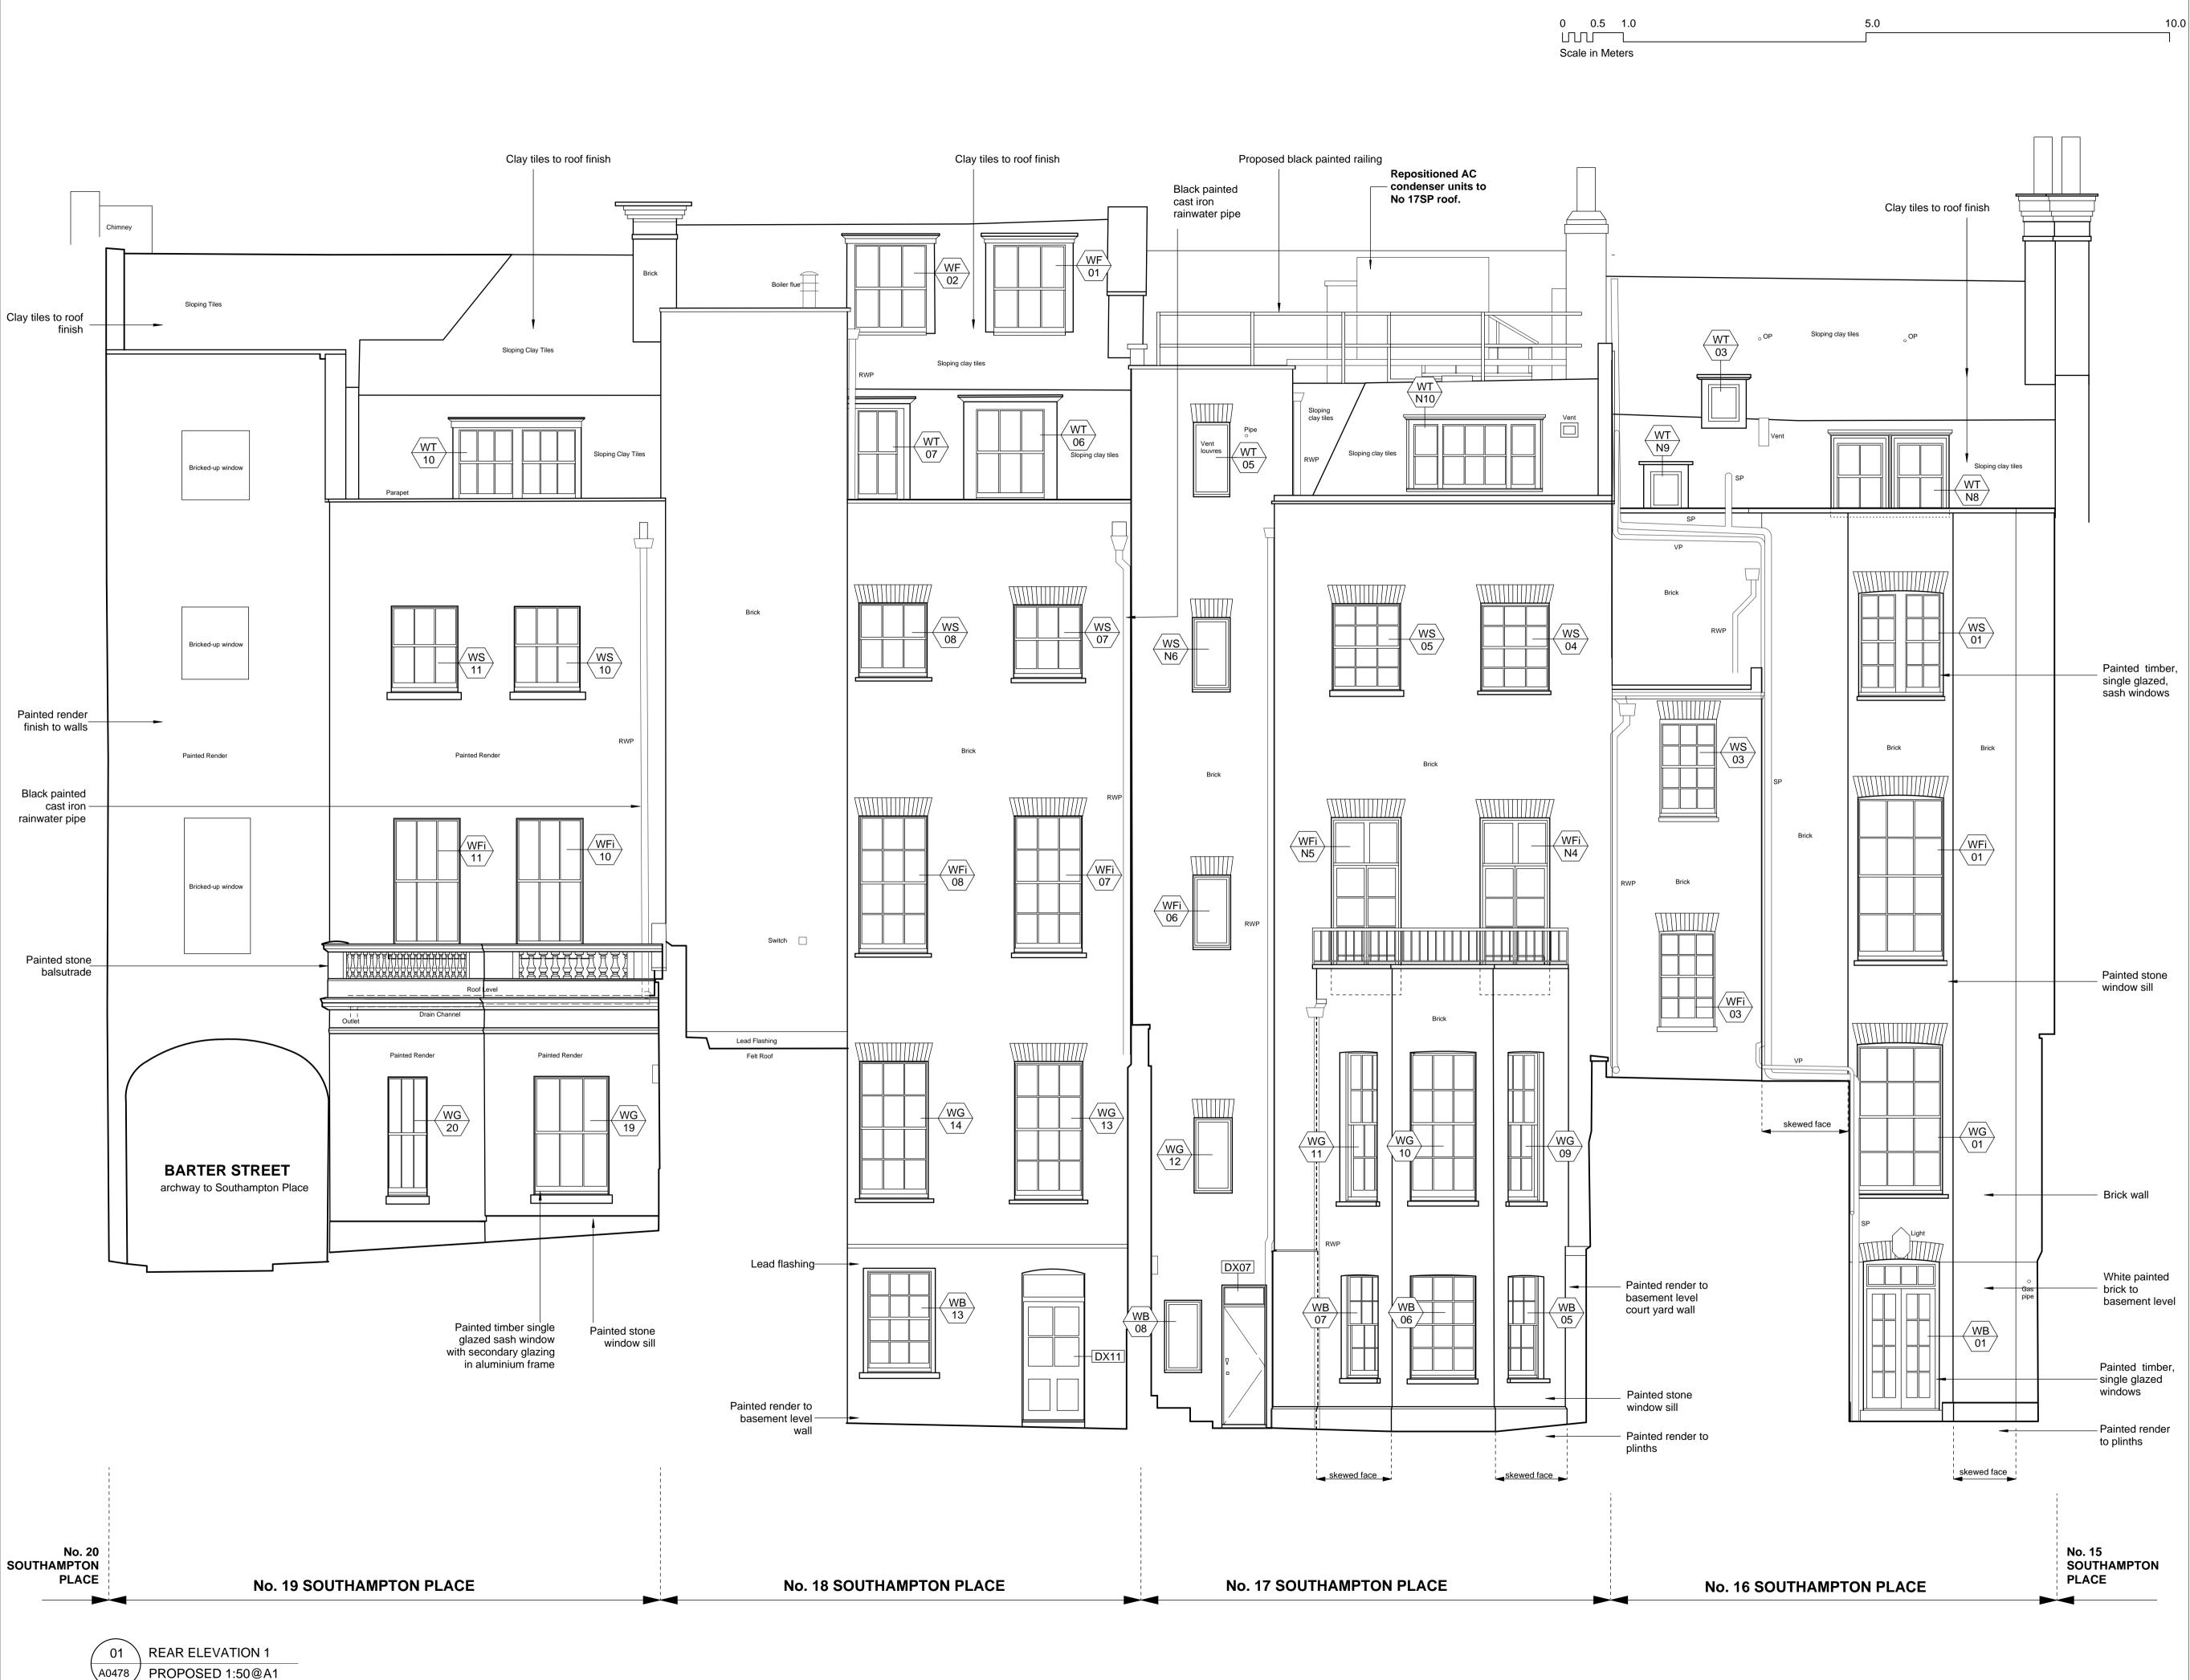

# KEY:

\ 1

/WB\

\N1/

DX16 Door reference

DN24 /WB\

New/Replacement door reference

Window reference

New/Replacement window reference

Project 16-19 Southampton Place, London.

Drawing Title Proposed Rear Elevation

Date July 2011 Scale

| oject         | Origin | No.         | Revision      |
|---------------|--------|-------------|---------------|
| 064           | А      | 0478        | -             |
| atus<br>PLANI | NING   | Drawn<br>MN | Checked<br>MC |