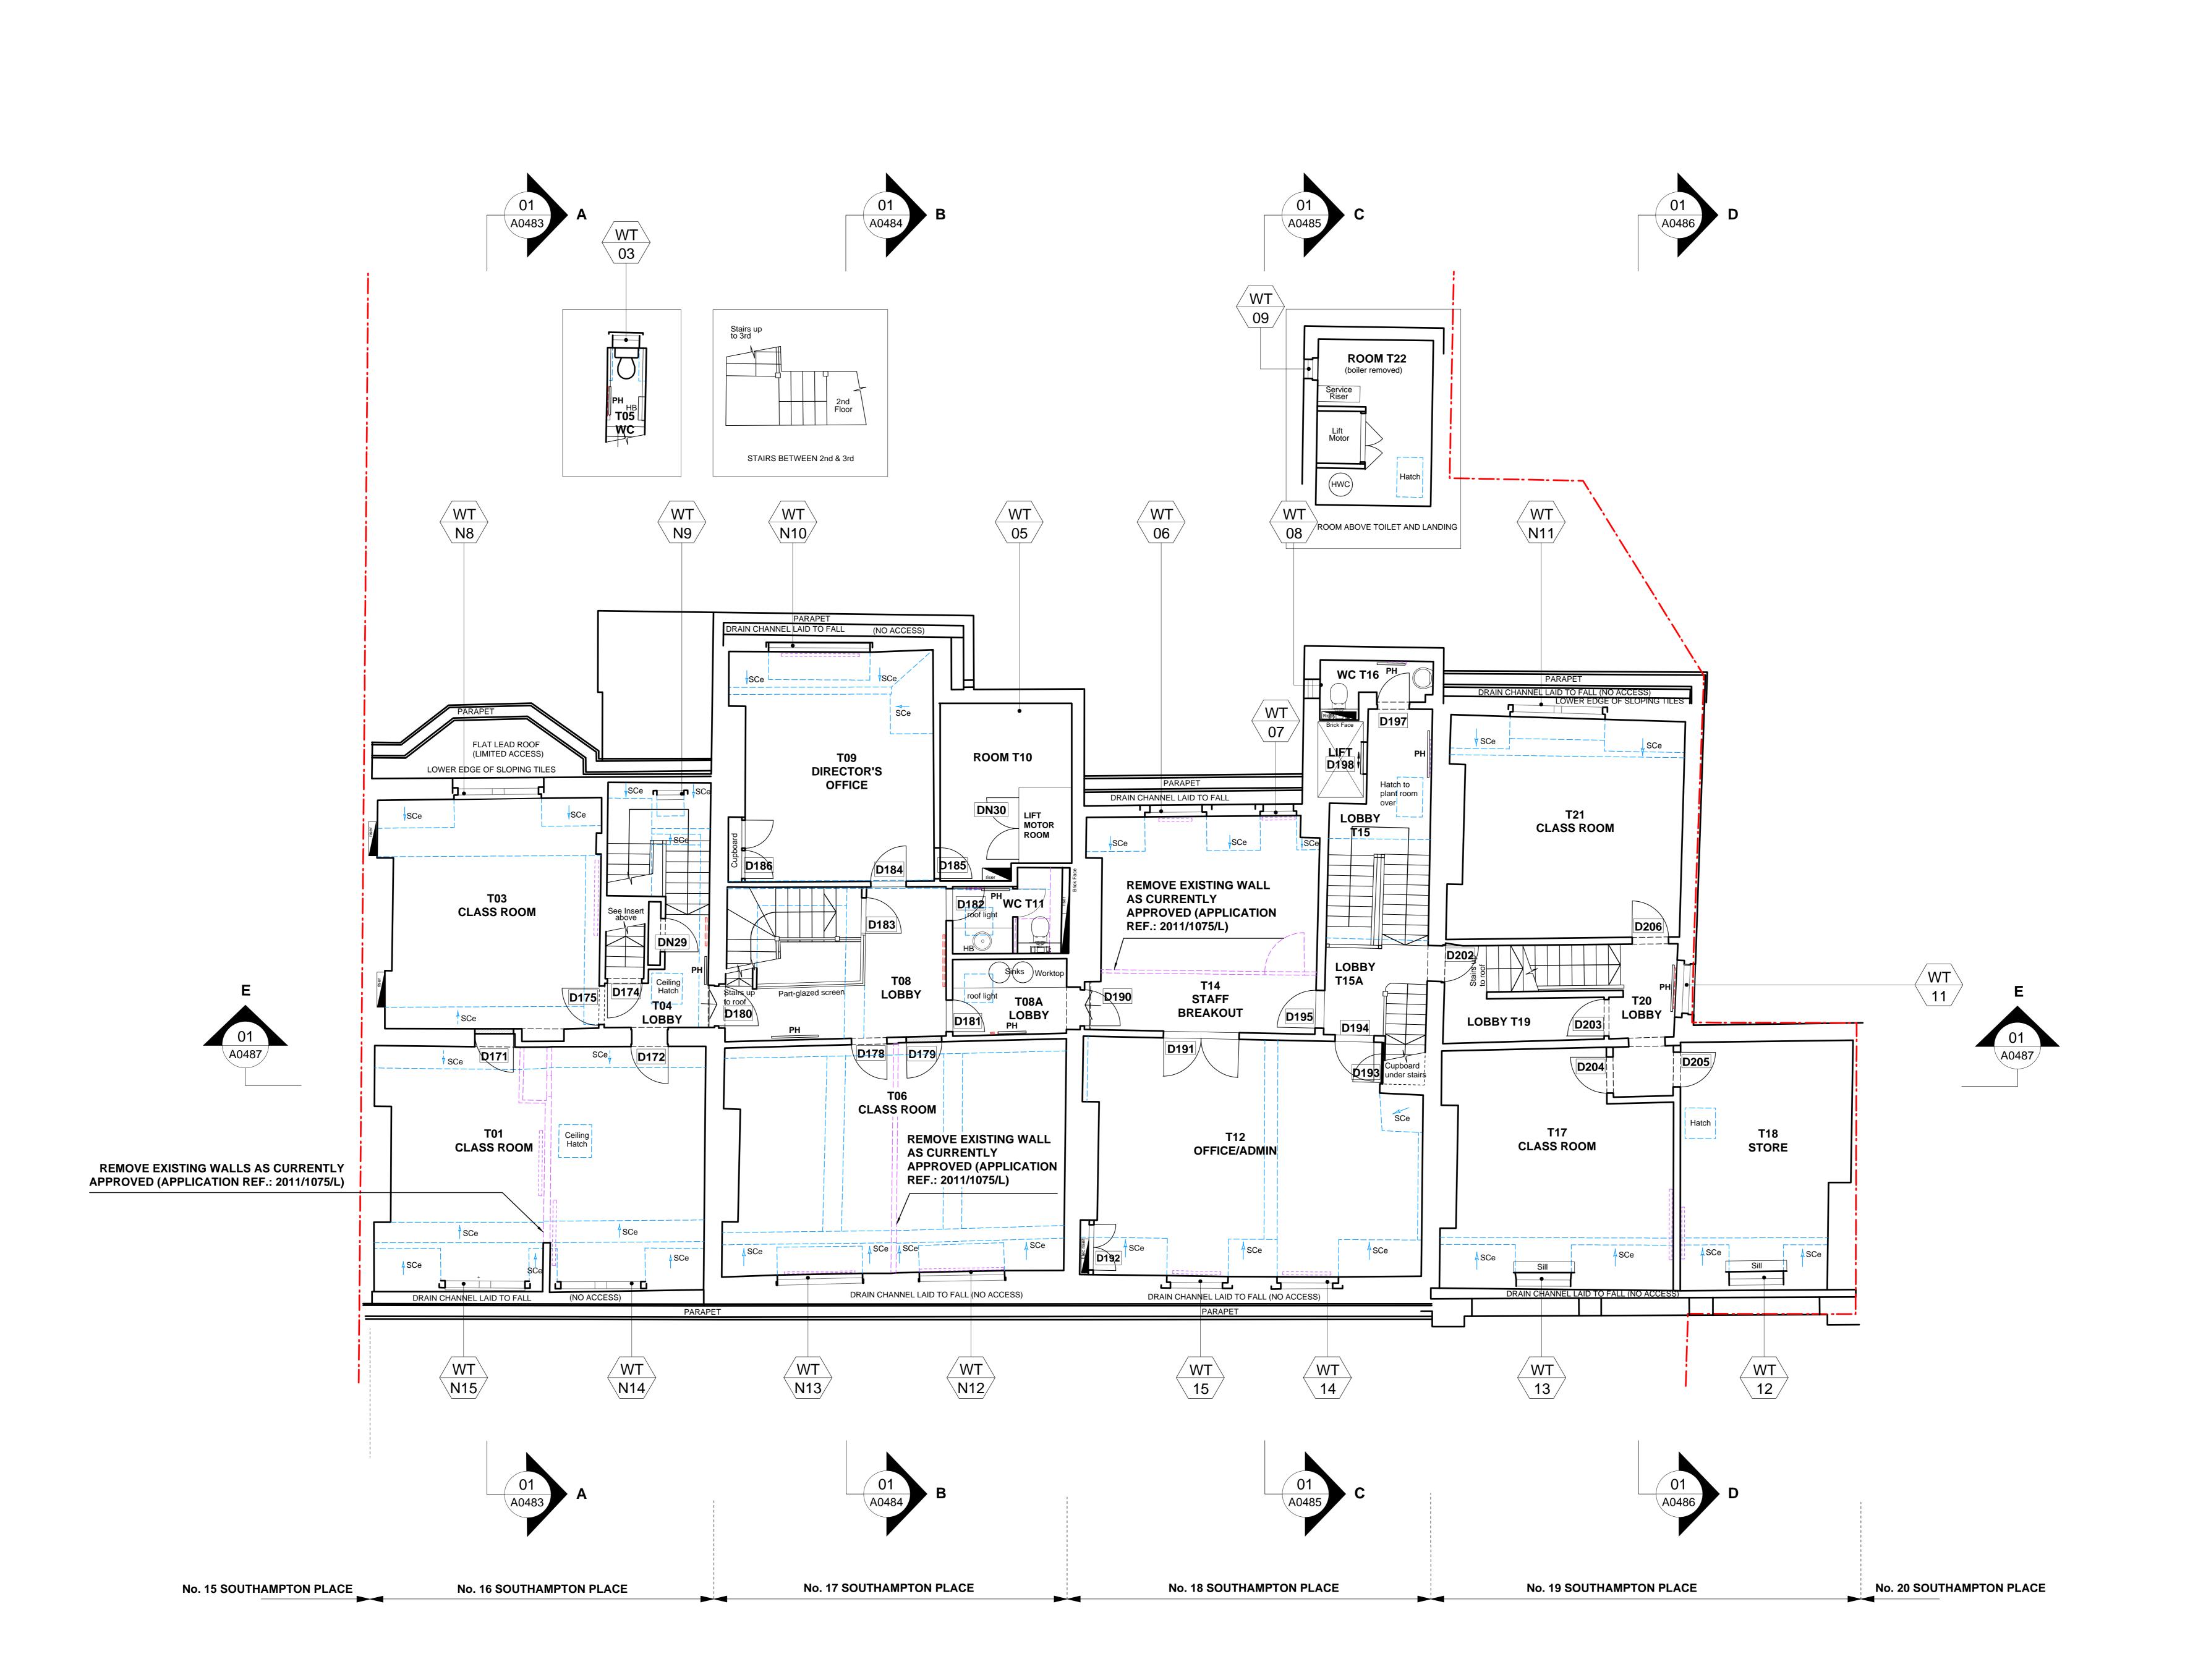

— - SITE BOUNDARY

REMOVAL OF EXISTING ELEMENTS AS CURRENTLY APPROVED (APPLICATION REF.: 2011/1073/P, 2011/1075/L) REMOVAL OF EXISTING

**ELEMENTS** 

DOOR REFERENCE NEW/REPLACEMENT DOOR

REFERENCE

WINDOW REFERENCE

NEW/REPLACEMENT WINDOW

SERVICE RISER

REFERENCE

PROPOSED PANEL HEATER

Revisions -

**CANAWAY FLEMING ARCHITECTS** 

Canaway Fleming Architects Ltd The Dutch House 307 - 308 High Holborn London WC1V 7LL T: 020 7430 2262 F: 020 7430 2274 E: mailbox@canawayfleming.com

Holborn Links Limited.

16-19 Southampton Place, London.

Proposed Third Floor GA Plan