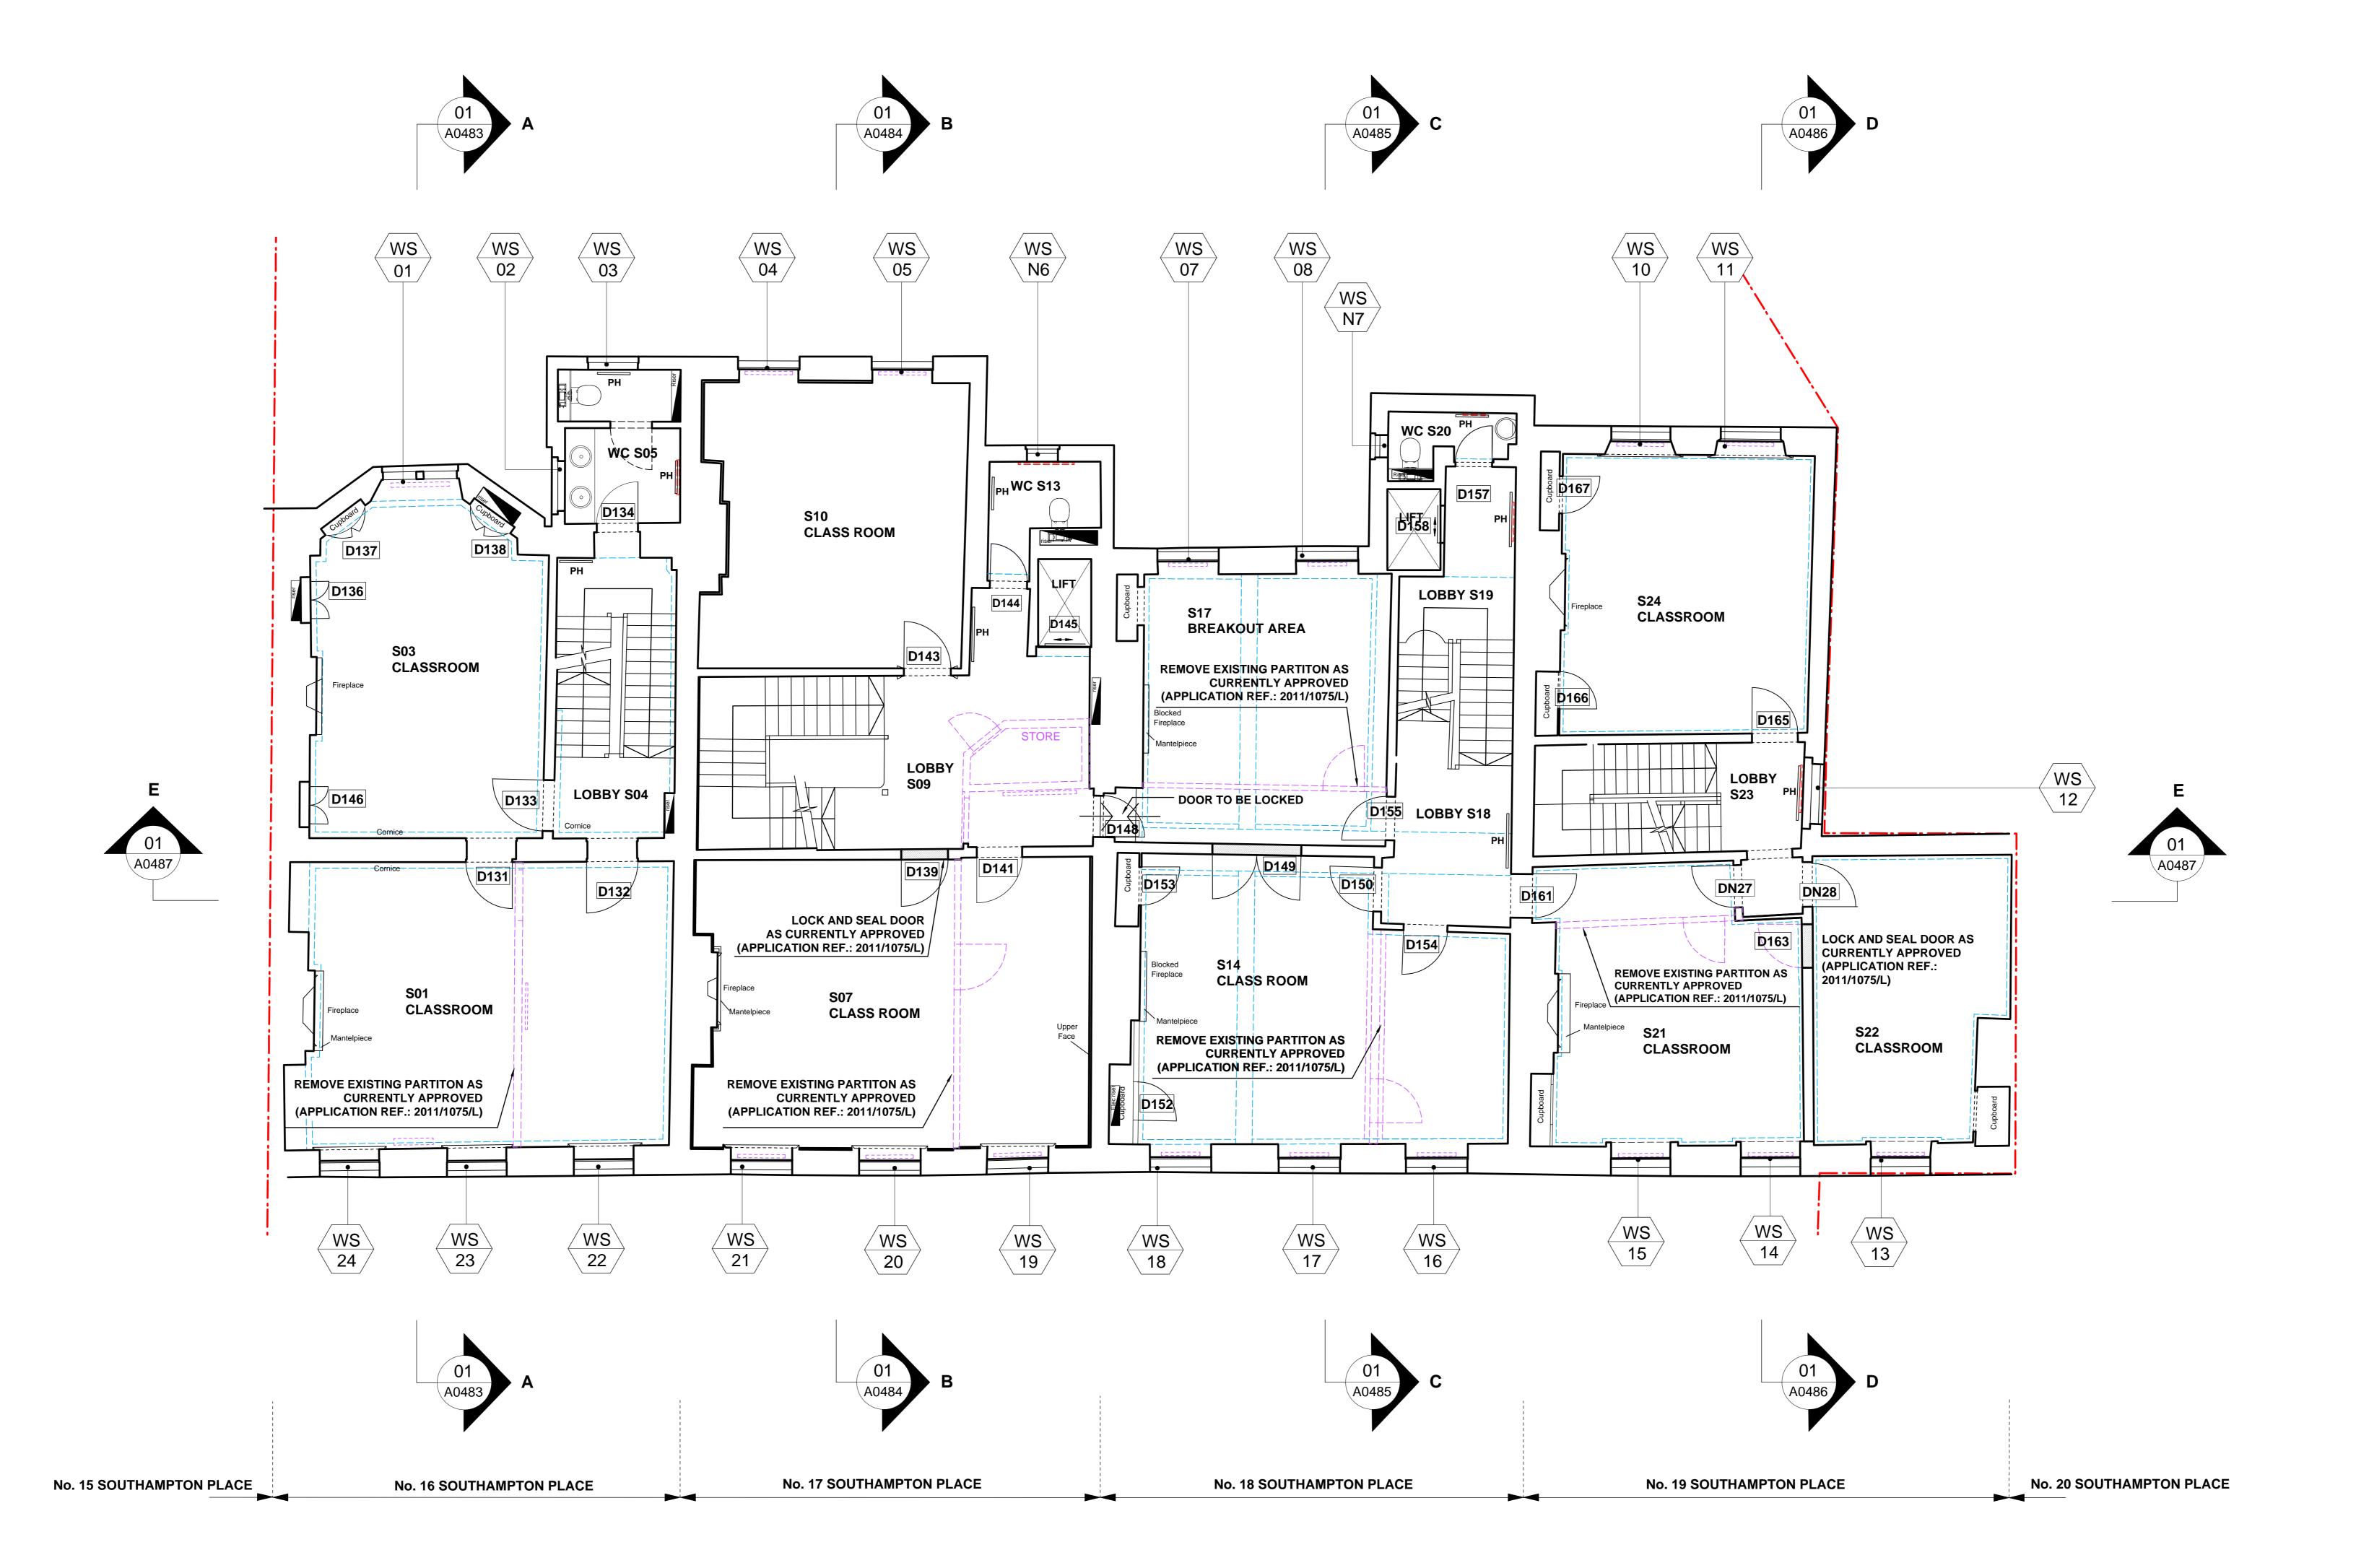

0 0.5 1.0 5.0 UTUT Scale in Meters

01 SECOND FLOOR GENERAL ARRANGEMENT PLAN
A0473 PROPOSED 1:50

Notes

checked on site for accuracy.

Copyright remains the property of Canaway Fleming Architects and this drawing is not to be used for any purposes without the express permission of the Architect. No implied License is given for its use.

All quoted simensions are in metres.

KEY

VAULT CEILING

ALL ARROWS POINT UP UNLESS
OTHERWISE STATED OR ON ROOFS

AC AIR CONDITIONER
IC INSPECTION COVER

CL COVER LEVEL

Rad RADIATOR

---- EXISTING CEILING FEATURES (CORNICE, BEAM, SKYLIGHT, SLOPED CEILING)

— - SITE BOUNDARY

APPROVED (APPLICATION REF.: 2011/1073/P, 2011/1075/L)
REMOVAL OF EXISTING ELEMENTS

REMOVAL OF EXISTING

DOOR REFERENCE

DN1 NEW/REPLACEMENT DOOR REFERENCE

W1 WINDOW REFERENCE

NEW/REPLACEMENT WINDOW REFERENCE

SERVICE RISER

PROPOSED PANEL HEATER

Rev

CANAWAY FLEMING ARCHITECTS

Canaway Fleming Architects Ltd

Canaway Fleming Architects Ltd
The Dutch House
307 - 308 High Holborn
London WC1V 7LL
T: 020 7430 2262
F: 020 7430 2274
E: mailbox@canawayfleming.com

Holborn Links Limited.

16-19 Southampton Place, London.

Drawing Title Proposed Second Floor GA Plan

Date June 2011 Scale 1:50 @ A0

Project Origin No. Revision

Office A No. Revision

Office A No. Revision

Office A No. Revision