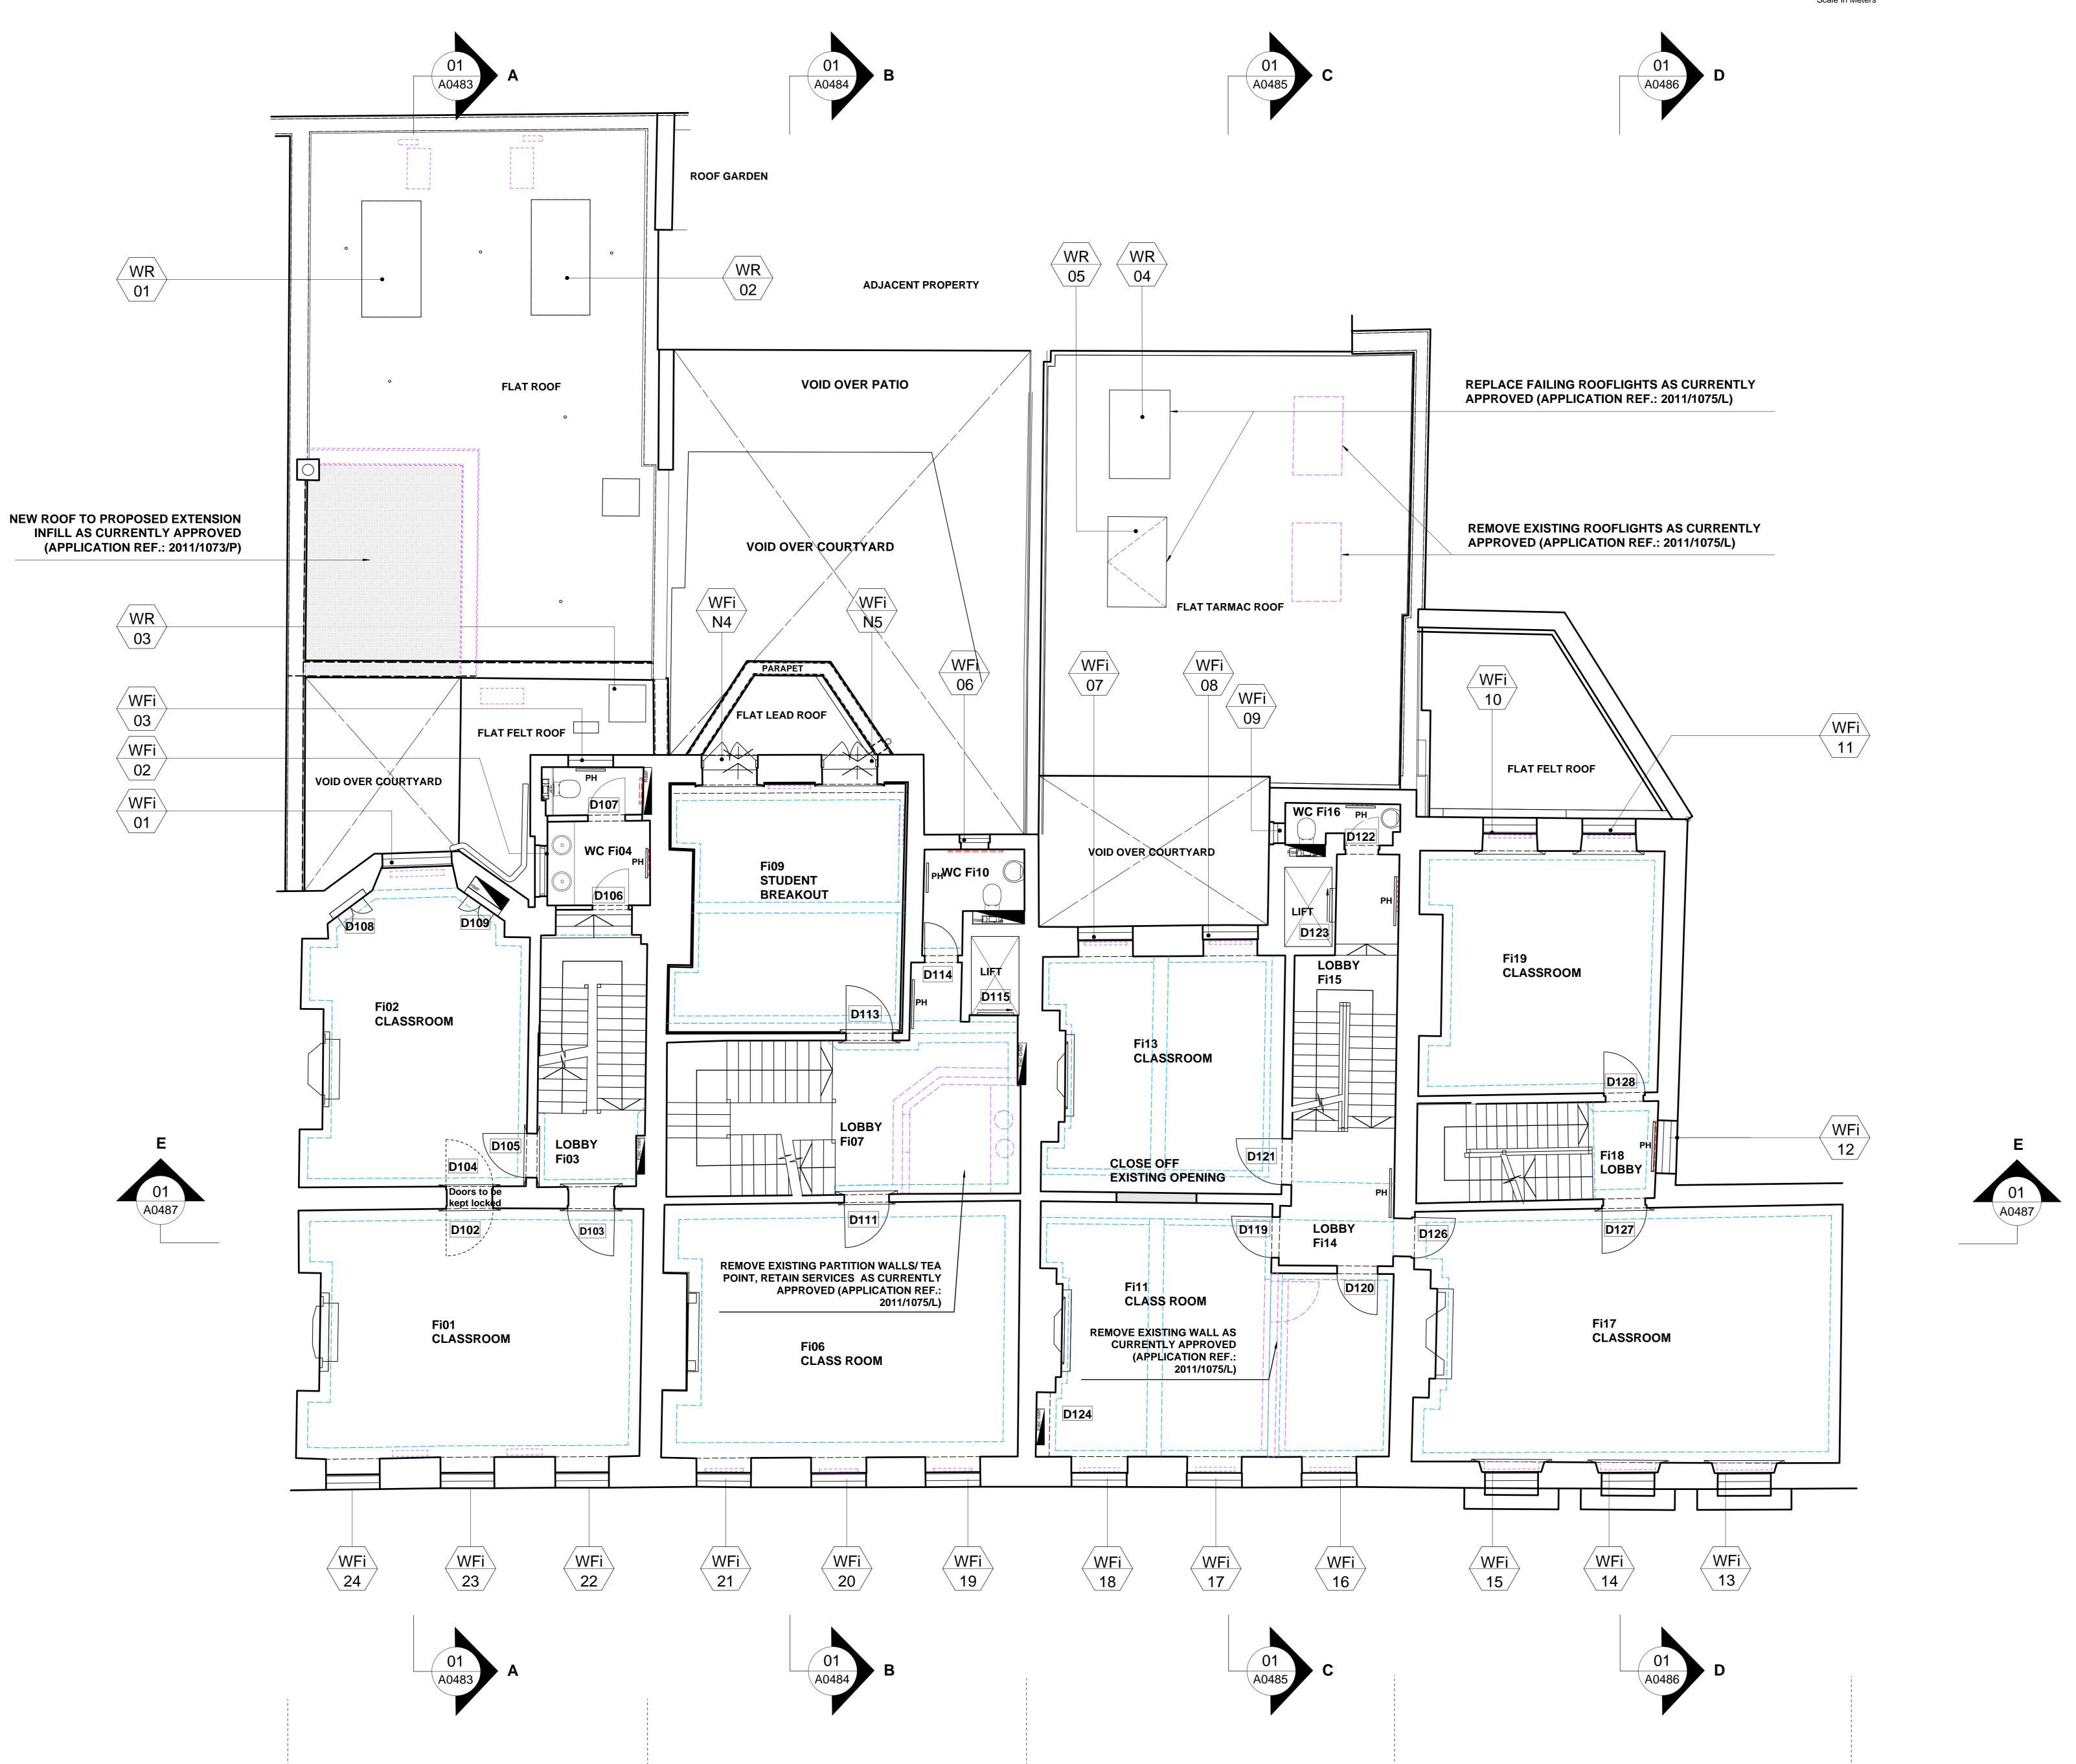

16-19 Southampton Place, London.

Proposed First Floor Plan

1:50 @ A0

No. 15 SOUTHAMPTON PLACE

No. 16 SOUTHAMPTON PLACE