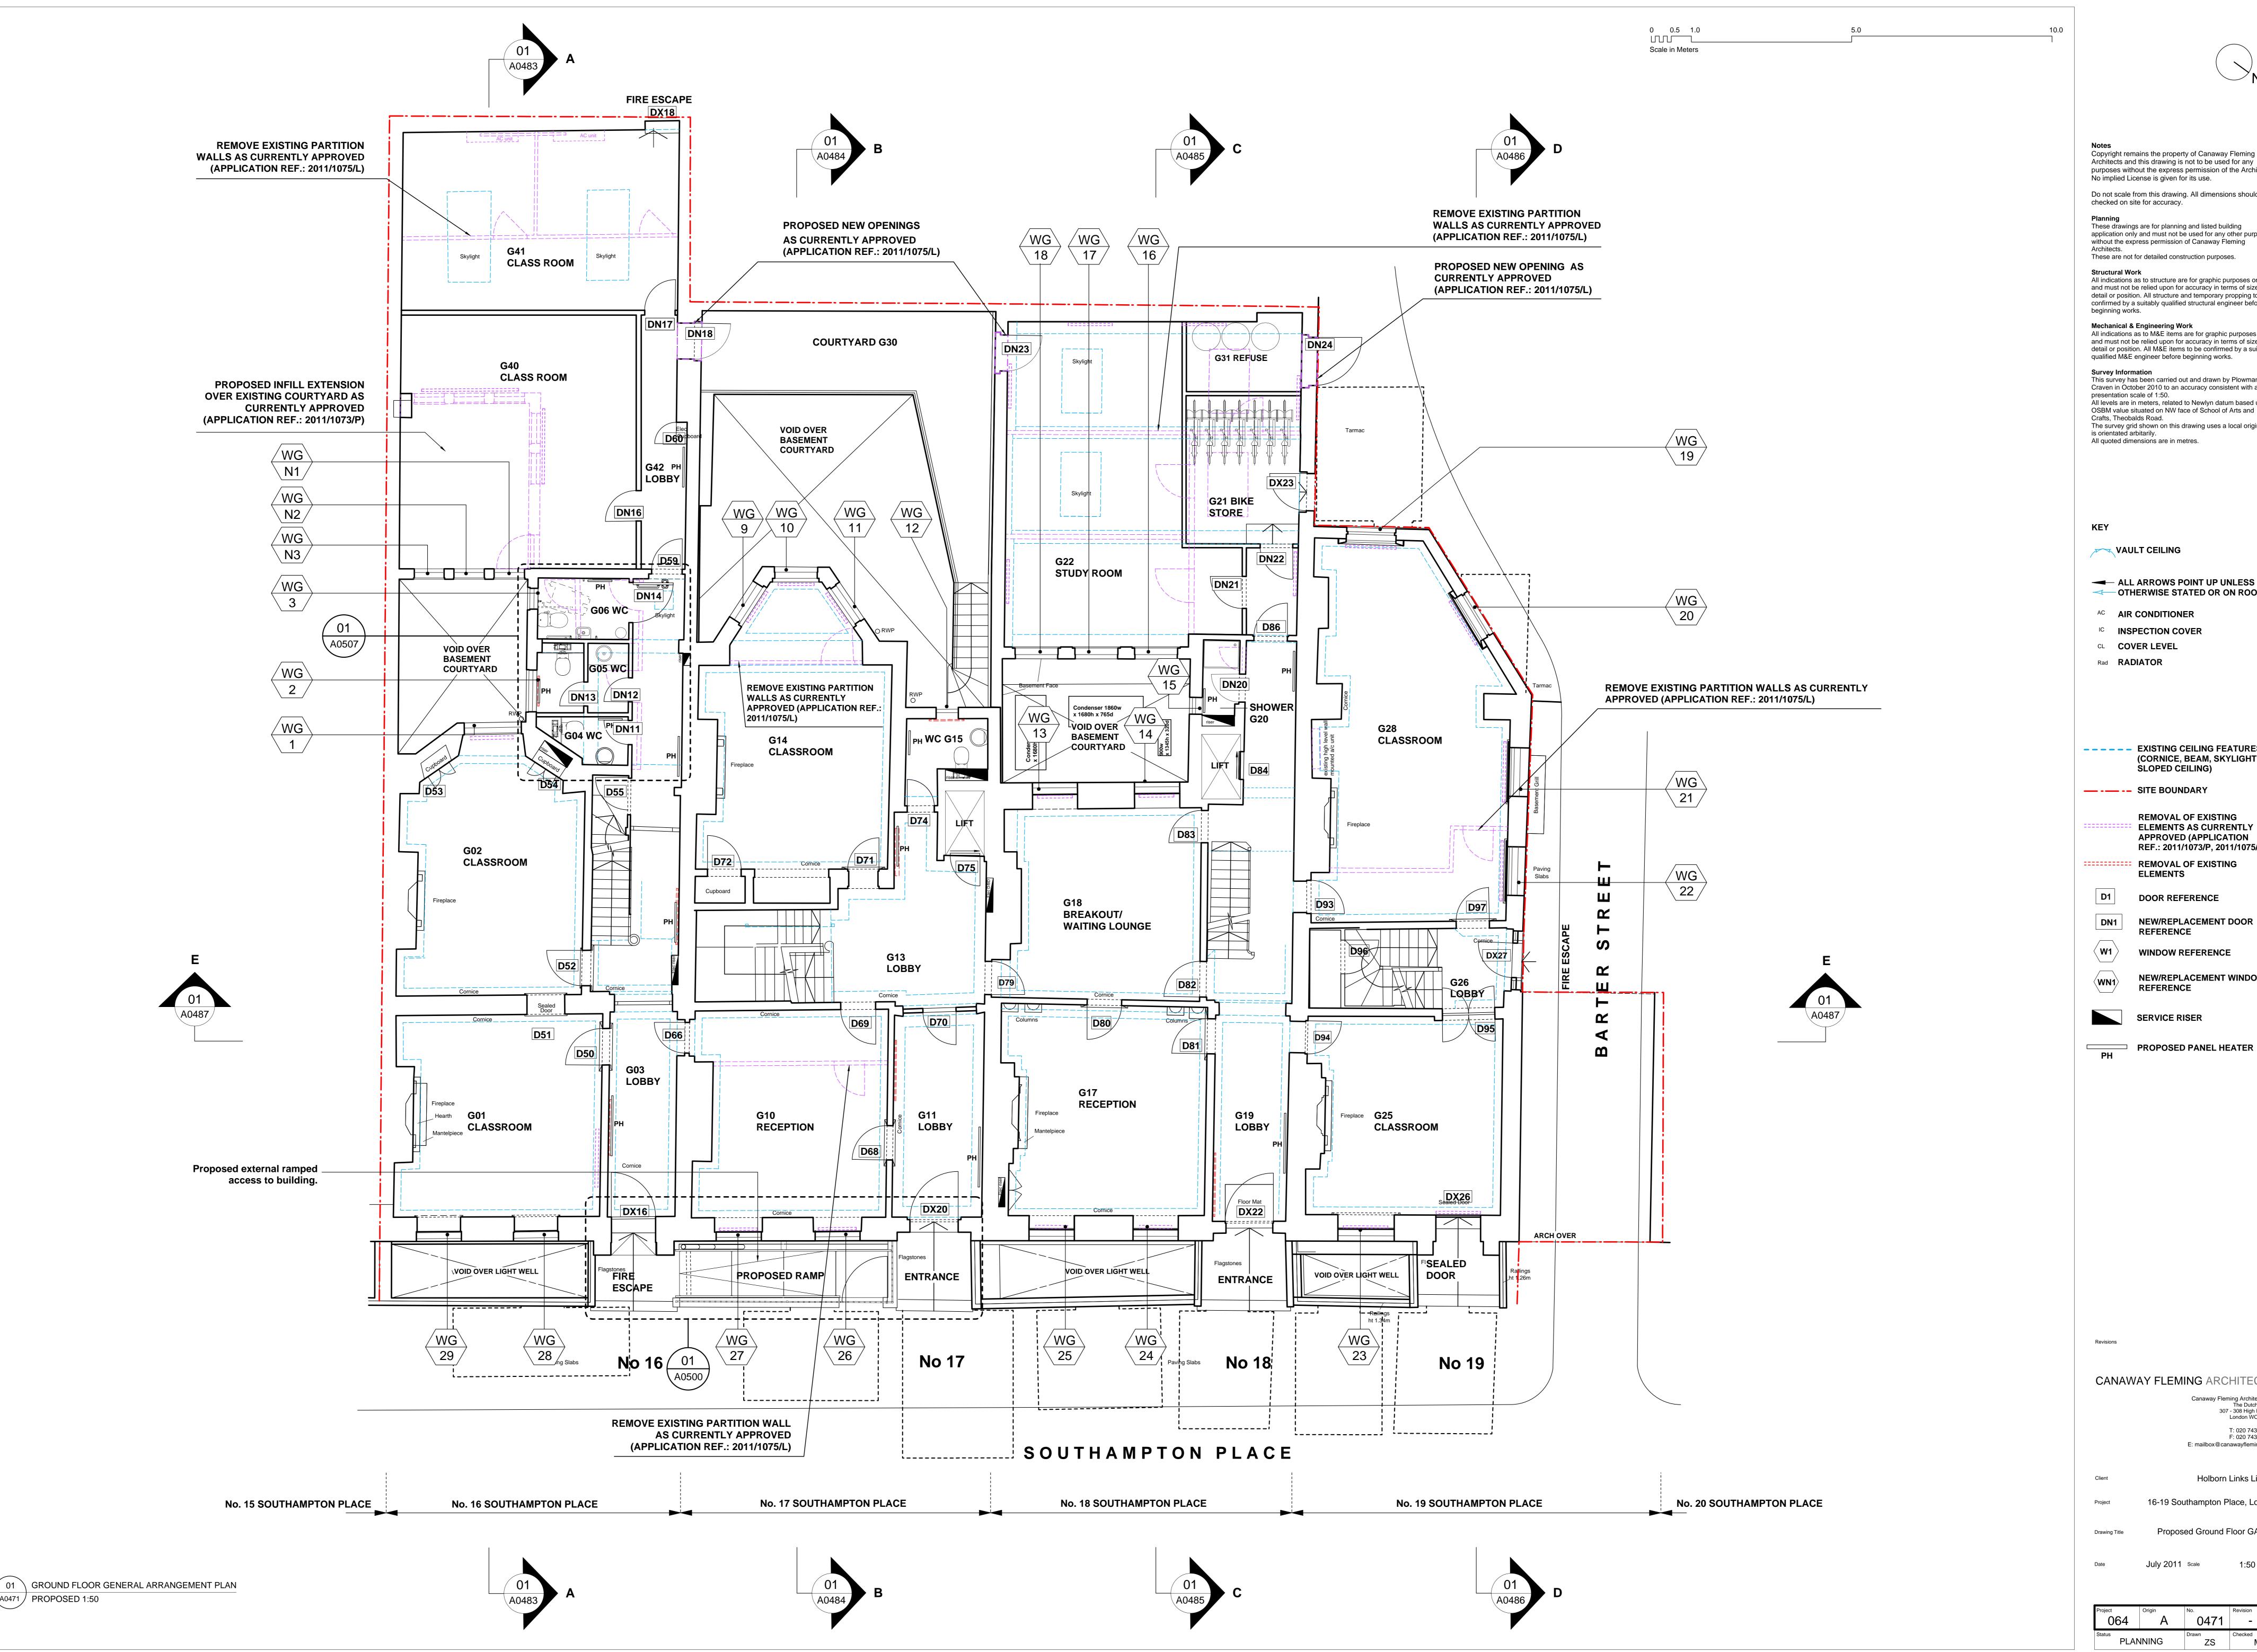

**VAULT CEILING** 

**→** ALL ARROWS POINT UP UNLESS **✓** OTHERWISE STATED OR ON ROOFS

AC AIR CONDITIONER

IC INSPECTION COVER

CL COVER LEVEL Rad RADIATOR

---- EXISTING CEILING FEATURES (CORNICE, BEAM, SKYLIGHT, **SLOPED CEILING)** 

— - SITE BOUNDARY

REMOVAL OF EXISTING **ELEMENTS AS CURRENTLY** APPROVED (APPLICATION REF.: 2011/1073/P, 2011/1075/L)

REMOVAL OF EXISTING

**DOOR REFERENCE** 

**ELEMENTS** 

NEW/REPLACEMENT DOOR REFERENCE

WINDOW REFERENCE

**NEW/REPLACEMENT WINDOW** 

REFERENCE

SERVICE RISER

CANAWAY FLEMING ARCHITECTS

Canaway Fleming Architects Ltd The Dutch House 307 - 308 High Holborn London WC1V 7LL T: 020 7430 2262 F: 020 7430 2274 E: mailbox@canawayfleming.com