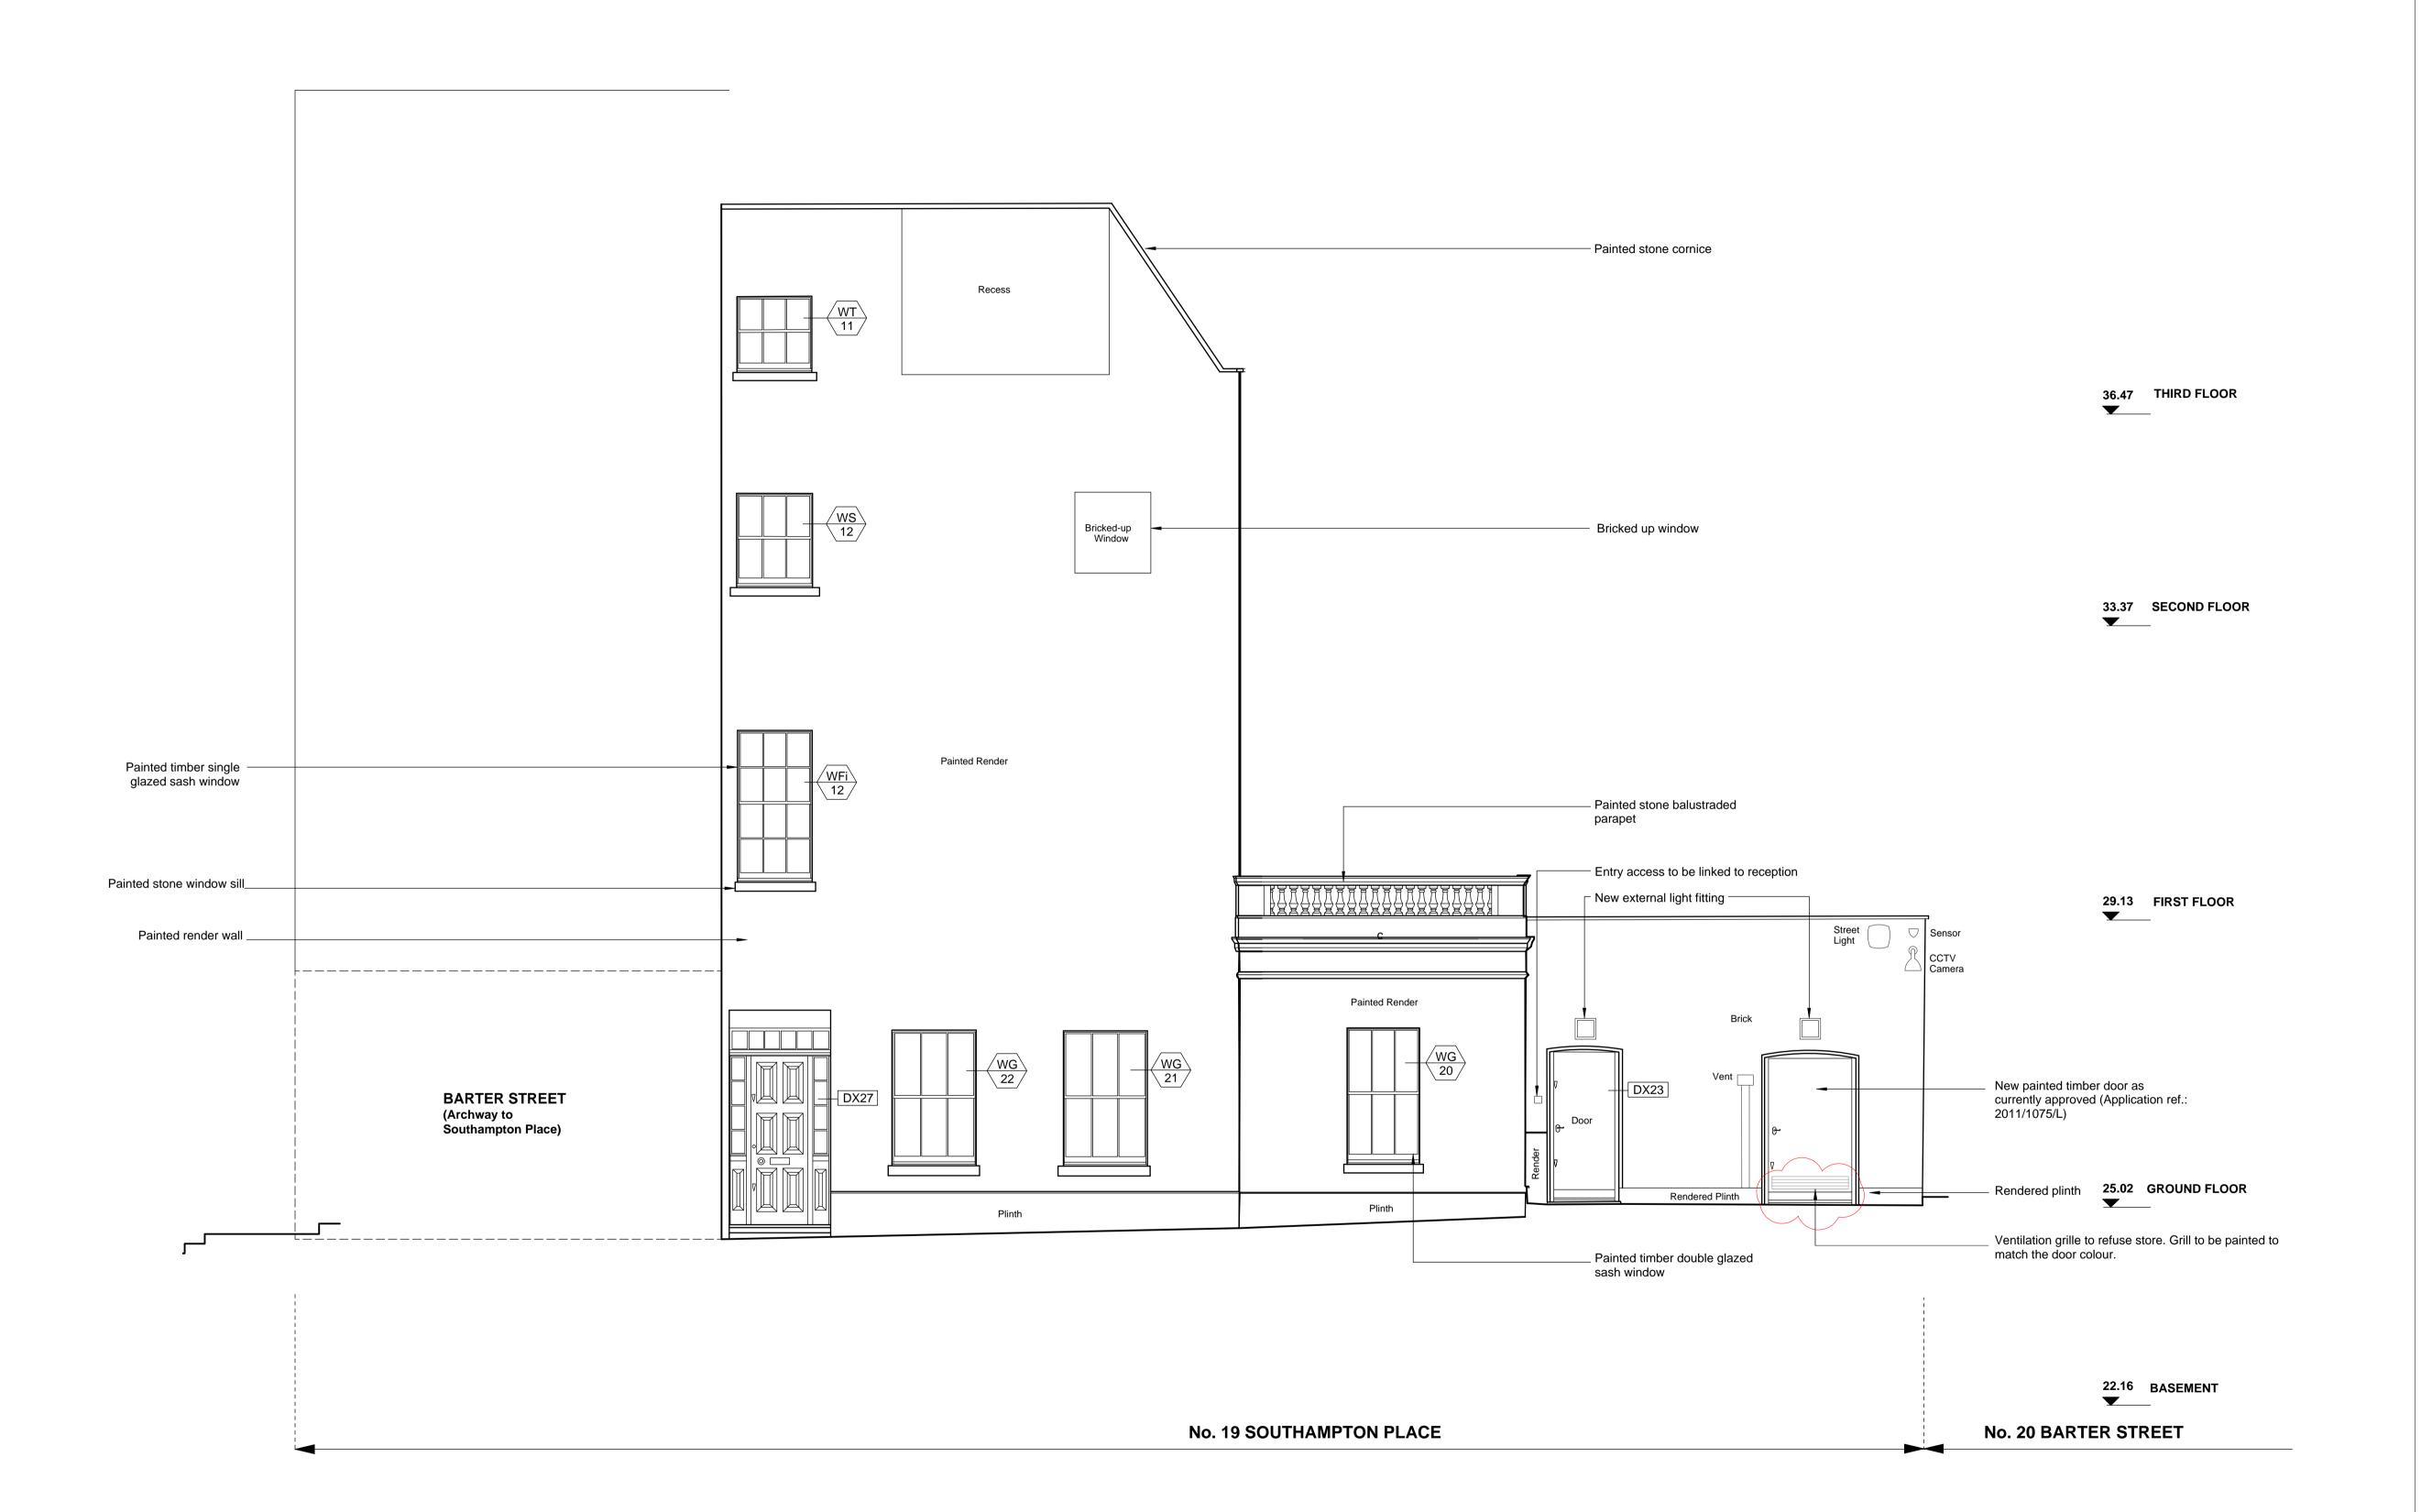

SIDE ELEVATION (19 SOUTHAMPTON PLACE) A0479 PROPOSED 1:50@A1

Copyright remains the property of Canaway Fleming Architects and this drawing is not to be used for any purposes without the express permission of the Architect. No implied License is given

## KEY:

DX16 Door reference

> DN24 New/Replacement door reference

> > Window reference

New/Replacement window reference

Revisions A 10.10.2011 Ventilation grille to refuse store added.

Client

16-19 Southampton Place, London.

Drawing Title

Proposed Side Elevation (No. 19 Southampton Place)

1:50@A1 1:100@A3

| Project          | Origin | No.   | Revision |
|------------------|--------|-------|----------|
| 064              | Α      | 0479  | Α        |
| Status PI ANNING |        | Drawn | Checked  |