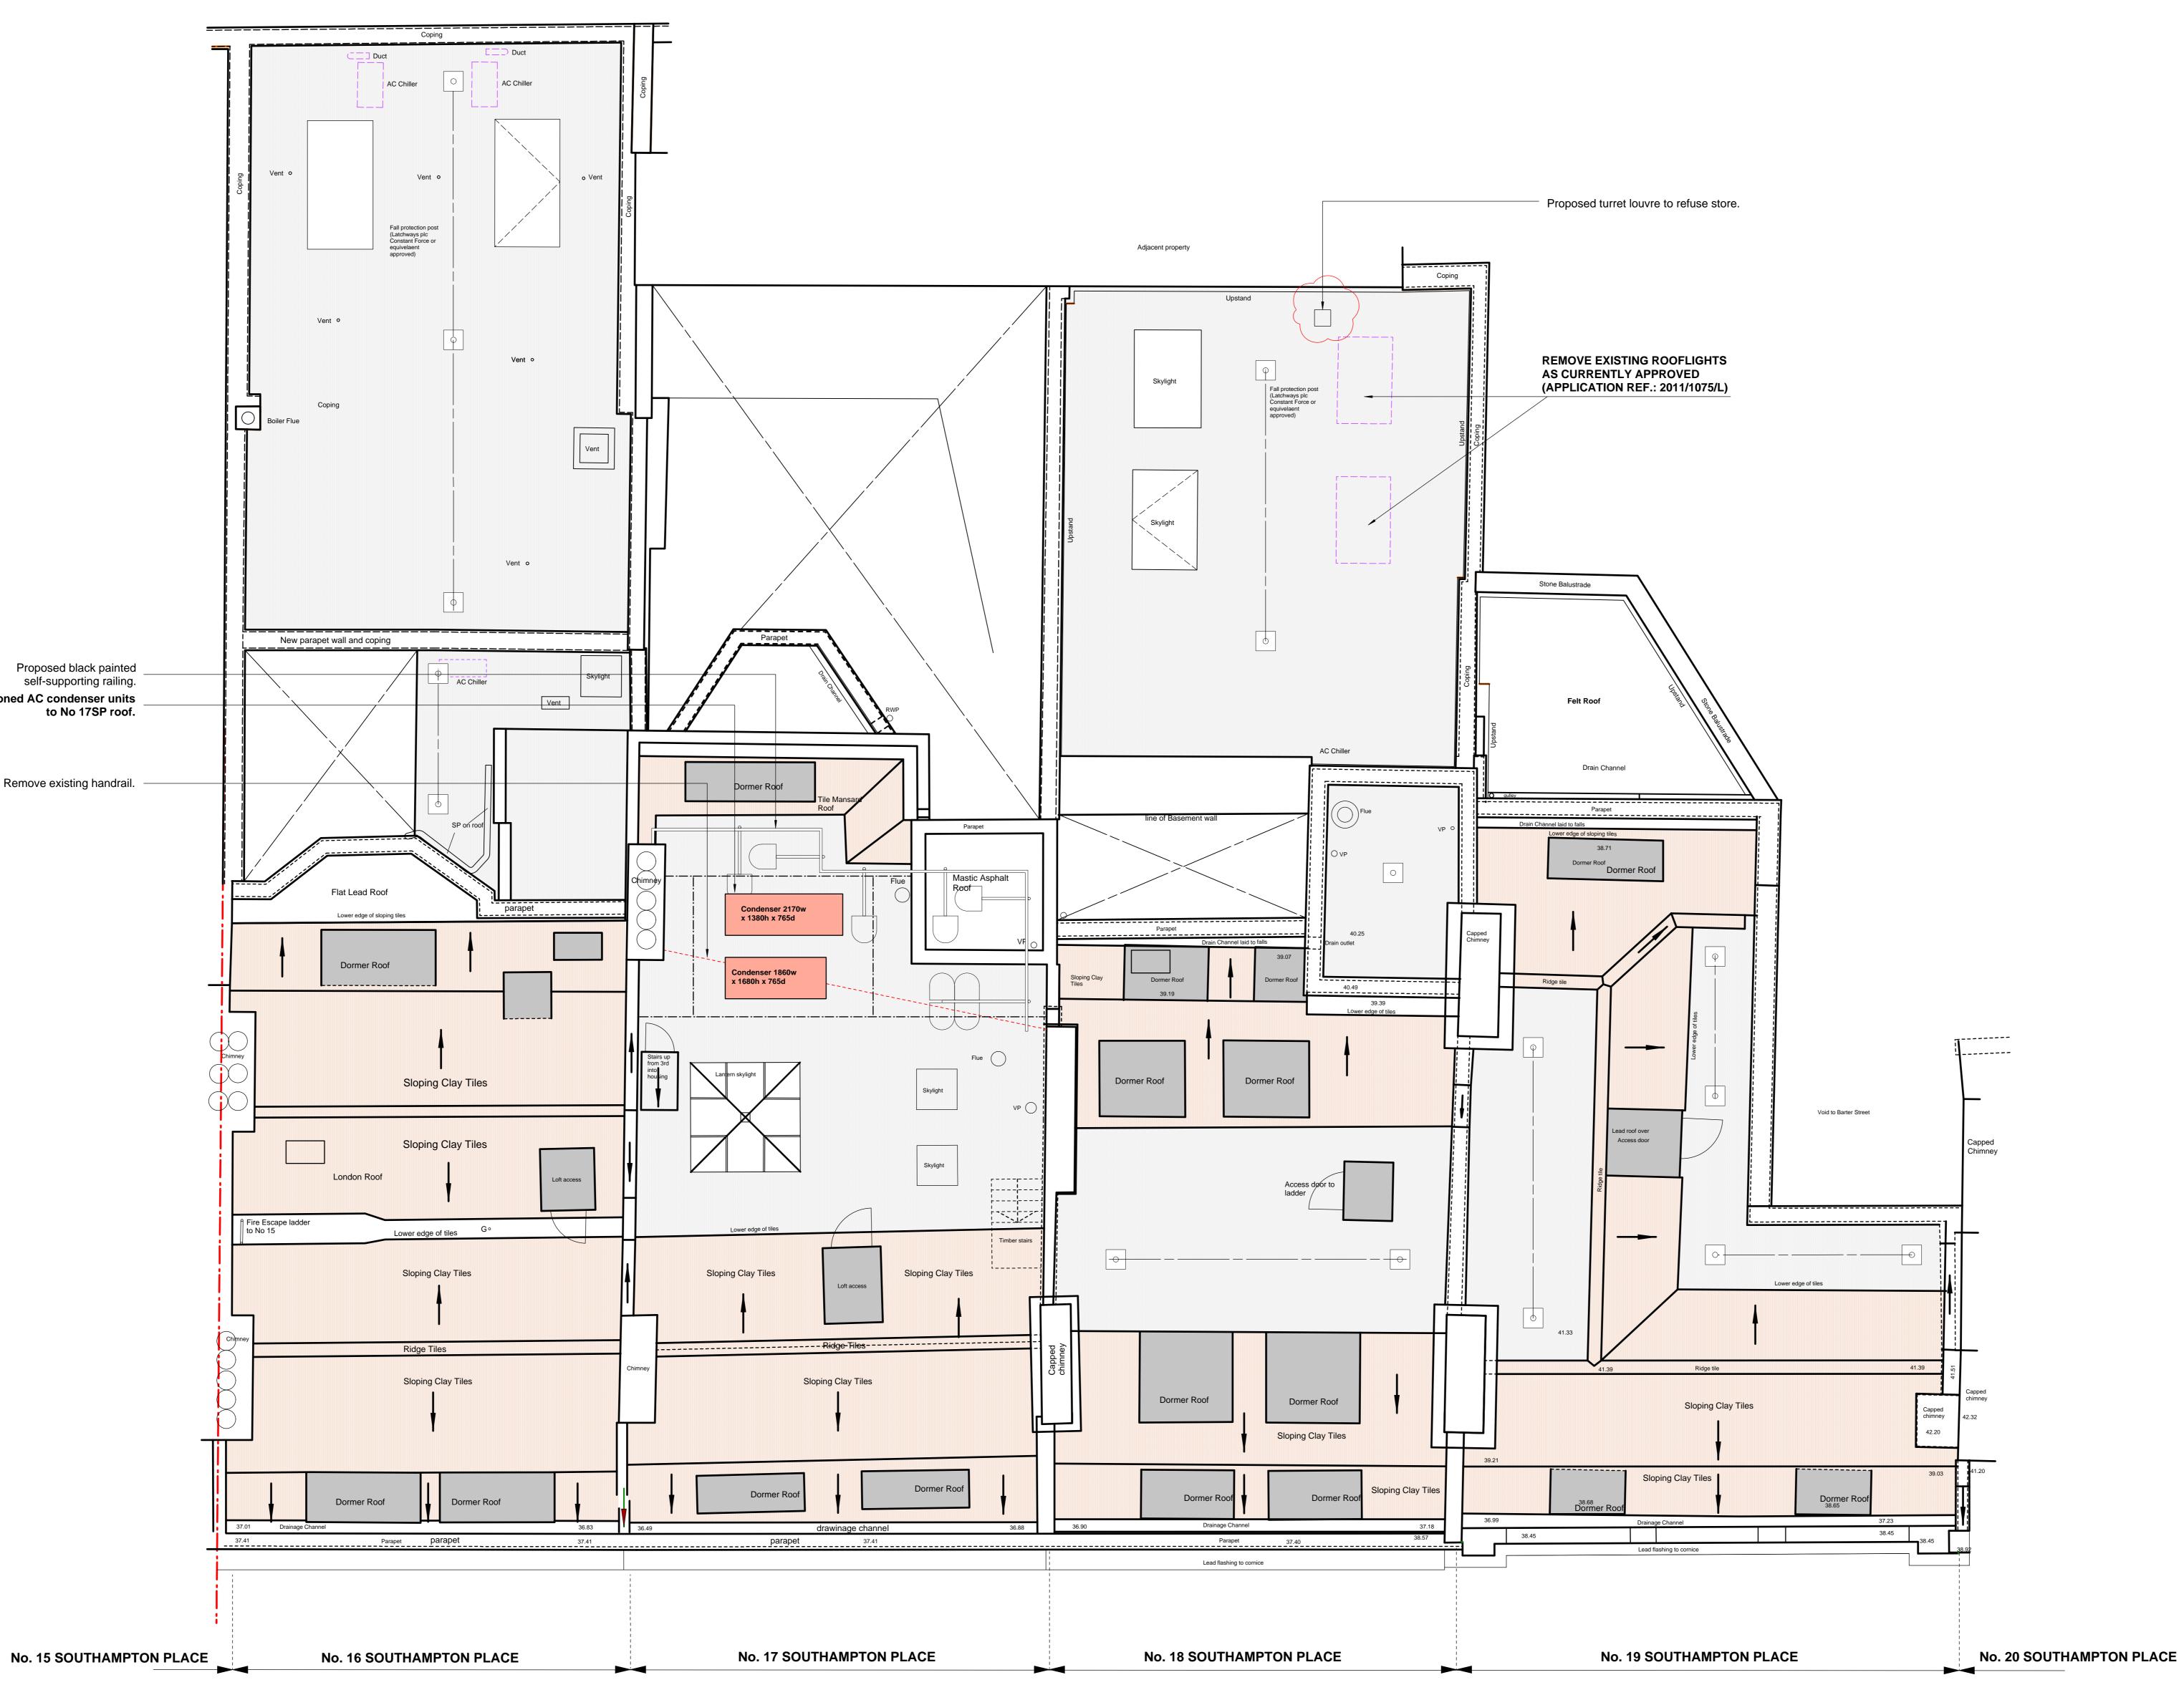

Proposed black painted self-supporting railing. Repositioned AC condenser units to No 17SP roof.

Remove existing handrail.

0 0.5 1.0 Scale in Meters

5.0

**Notes** Copyright remains the property of Canaway Fleming Architects and this drawing is not to be used for any purposes without the express permission of the Architect. No implied License is given for its use.

The survey grid shown on this drawing uses a local origin and is orientated arbitarily. All quoted dimensions are in metres.

KEY

-----

-----

**REMOVAL OF EXISTING** ELEMENTS AS CURRENTLY APPROVED (APPLICATION REF.: 2011/1073/P, 2011/1075/L) = REMOVAL OF EXISTING ELEMENTS

Revisions A 10.10.2011 Turret louvre to refuse store at roof level added.

CANAWAY FLEMING ARCHITECTS Canaway Fleming Architects Ltd The Dutch House 307 - 308 High Holborn London WC1V 7LL T: 020 7430 2262