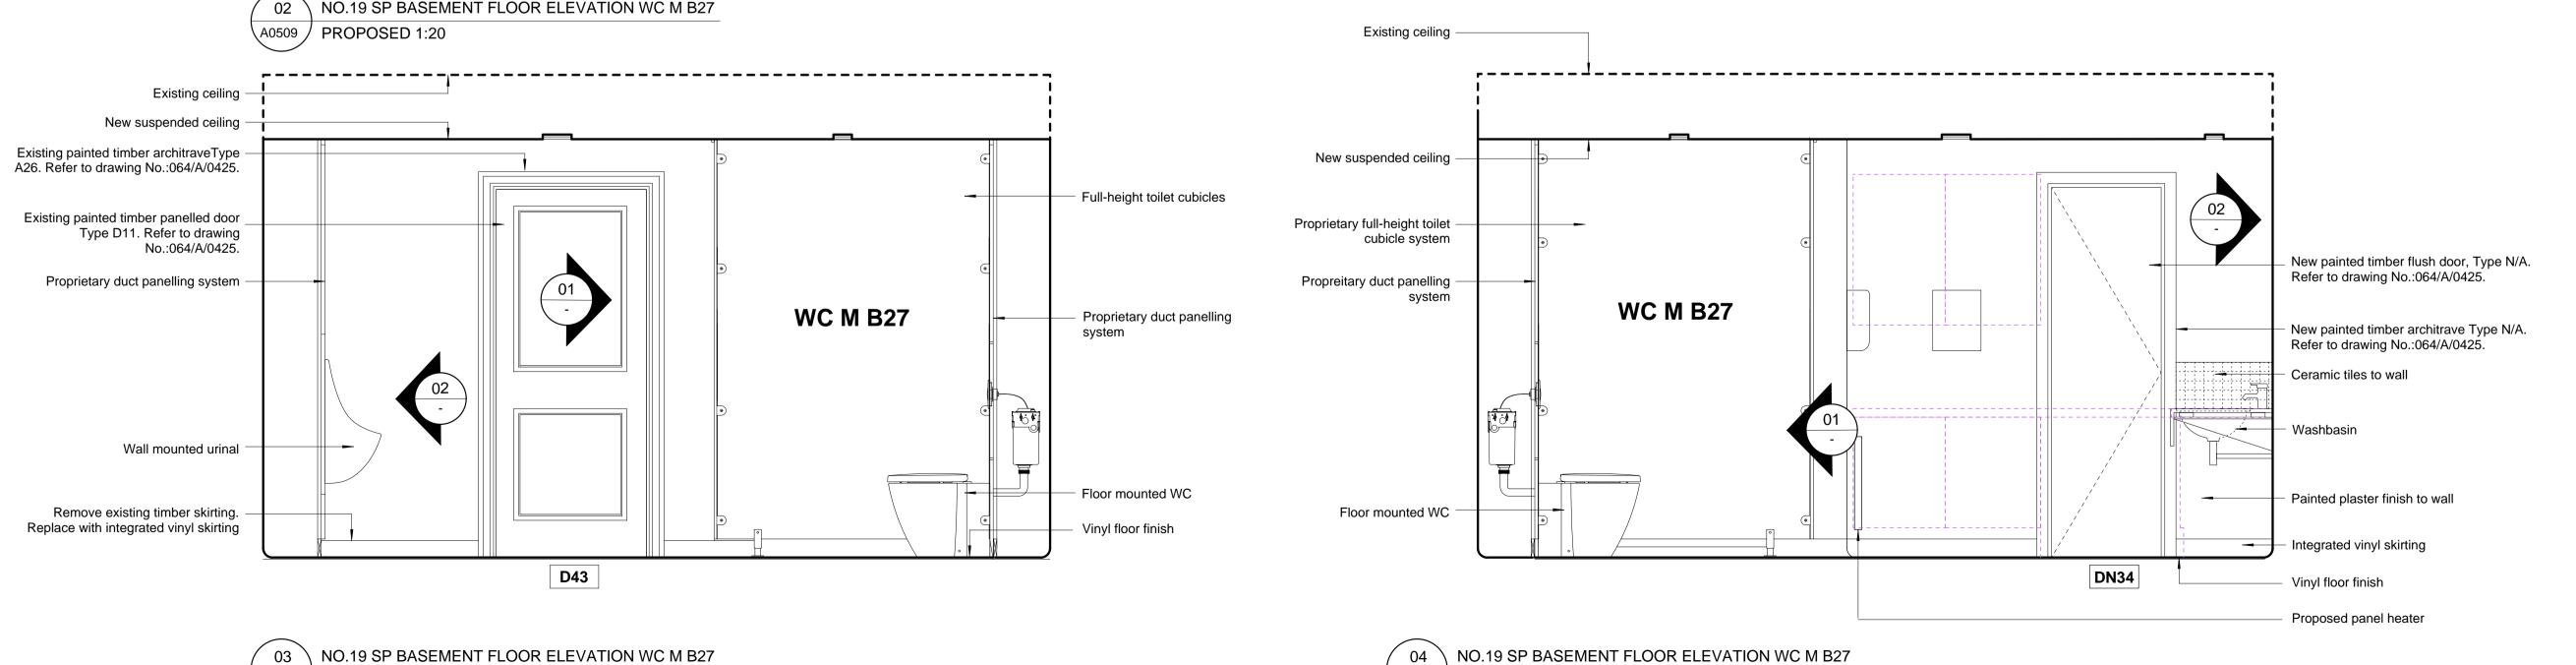

A0509

PROPOSED 1:20

A0509

PROPOSED 1:20

Denotes areas of ceiling damaged by water ingress. Denotes approximate location of Removal of existing elements as

Refer to drawing 064/A/0425 for architectural details (types)

KEY

D1

DN1

 $\frac{\sqrt{\text{WB}'}}{1}$ 

 $\frac{\langle WB \rangle}{N1}$ 

Craven in October 2010.

purposes without the express permission of the Architect.

Do not scale from this drawing. All dimensions should be

This survey has been carried out and drawn by Plowman

Door Reference: (No)

New/Replacement Door

Window Reference: (Level: No)

New/Replacement Window

Reference: (Level: No)

Denotes areas of fabric

damaged by water ingress.

Holborn Links Limited.

16-19 Southampton Place

Drawing Title No.19 SP **Proposed Basement Floor Elevation** WC B27

1:20@A1

**PLANNING** ZS