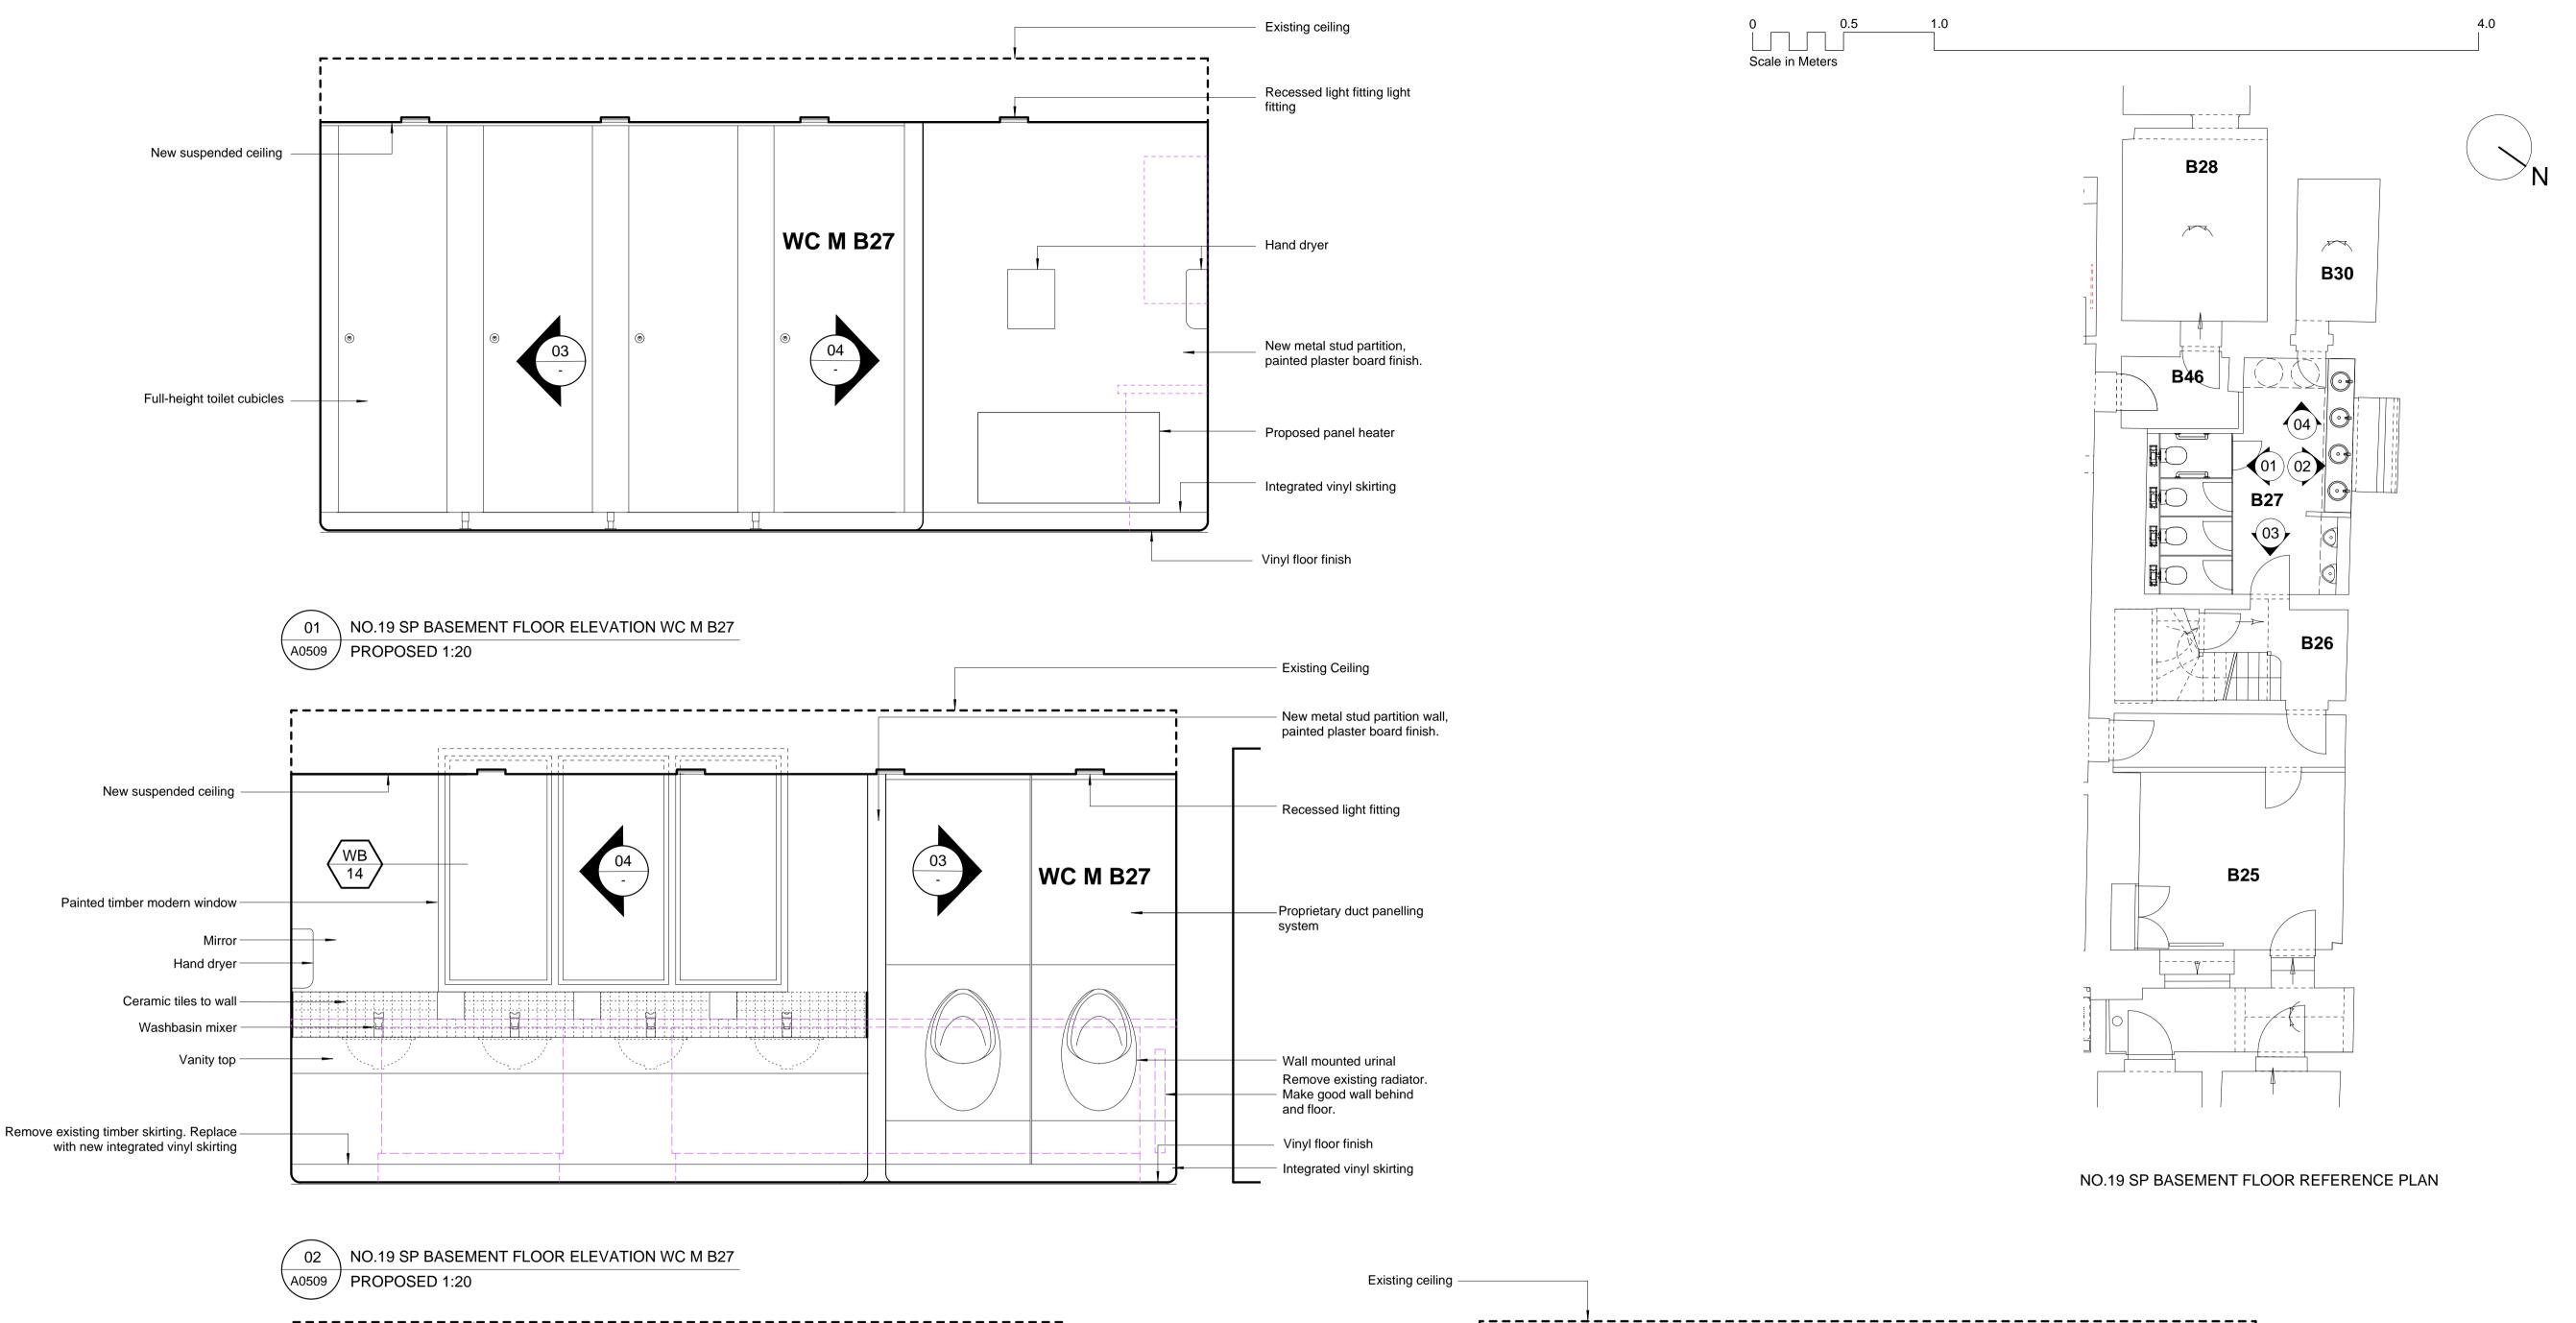

A0509

PROPOSED 1:20

A0509

PROPOSED 1:20

Denotes areas of ceiling damaged by water ingress. Denotes approximate location of Removal of existing elements as

Refer to drawing 064/A/0425 for architectural details (types)

KEY

D1

DN1

 $\frac{\sqrt{\text{WB}'}}{1}$ 

 $\frac{\langle WB \rangle}{N1}$ 

Craven in October 2010.

purposes without the express permission of the Architect.

Do not scale from this drawing. All dimensions should be

This survey has been carried out and drawn by Plowman

Door Reference: (No)

New/Replacement Door

Window Reference: (Level: No)

New/Replacement Window

Reference: (Level: No)

Denotes areas of fabric

damaged by water ingress.

Holborn Links Limited.

16-19 Southampton Place

Drawing Title No.19 SP **Proposed Basement Floor Elevation** WC B27

1:20@A1

**PLANNING** ZS