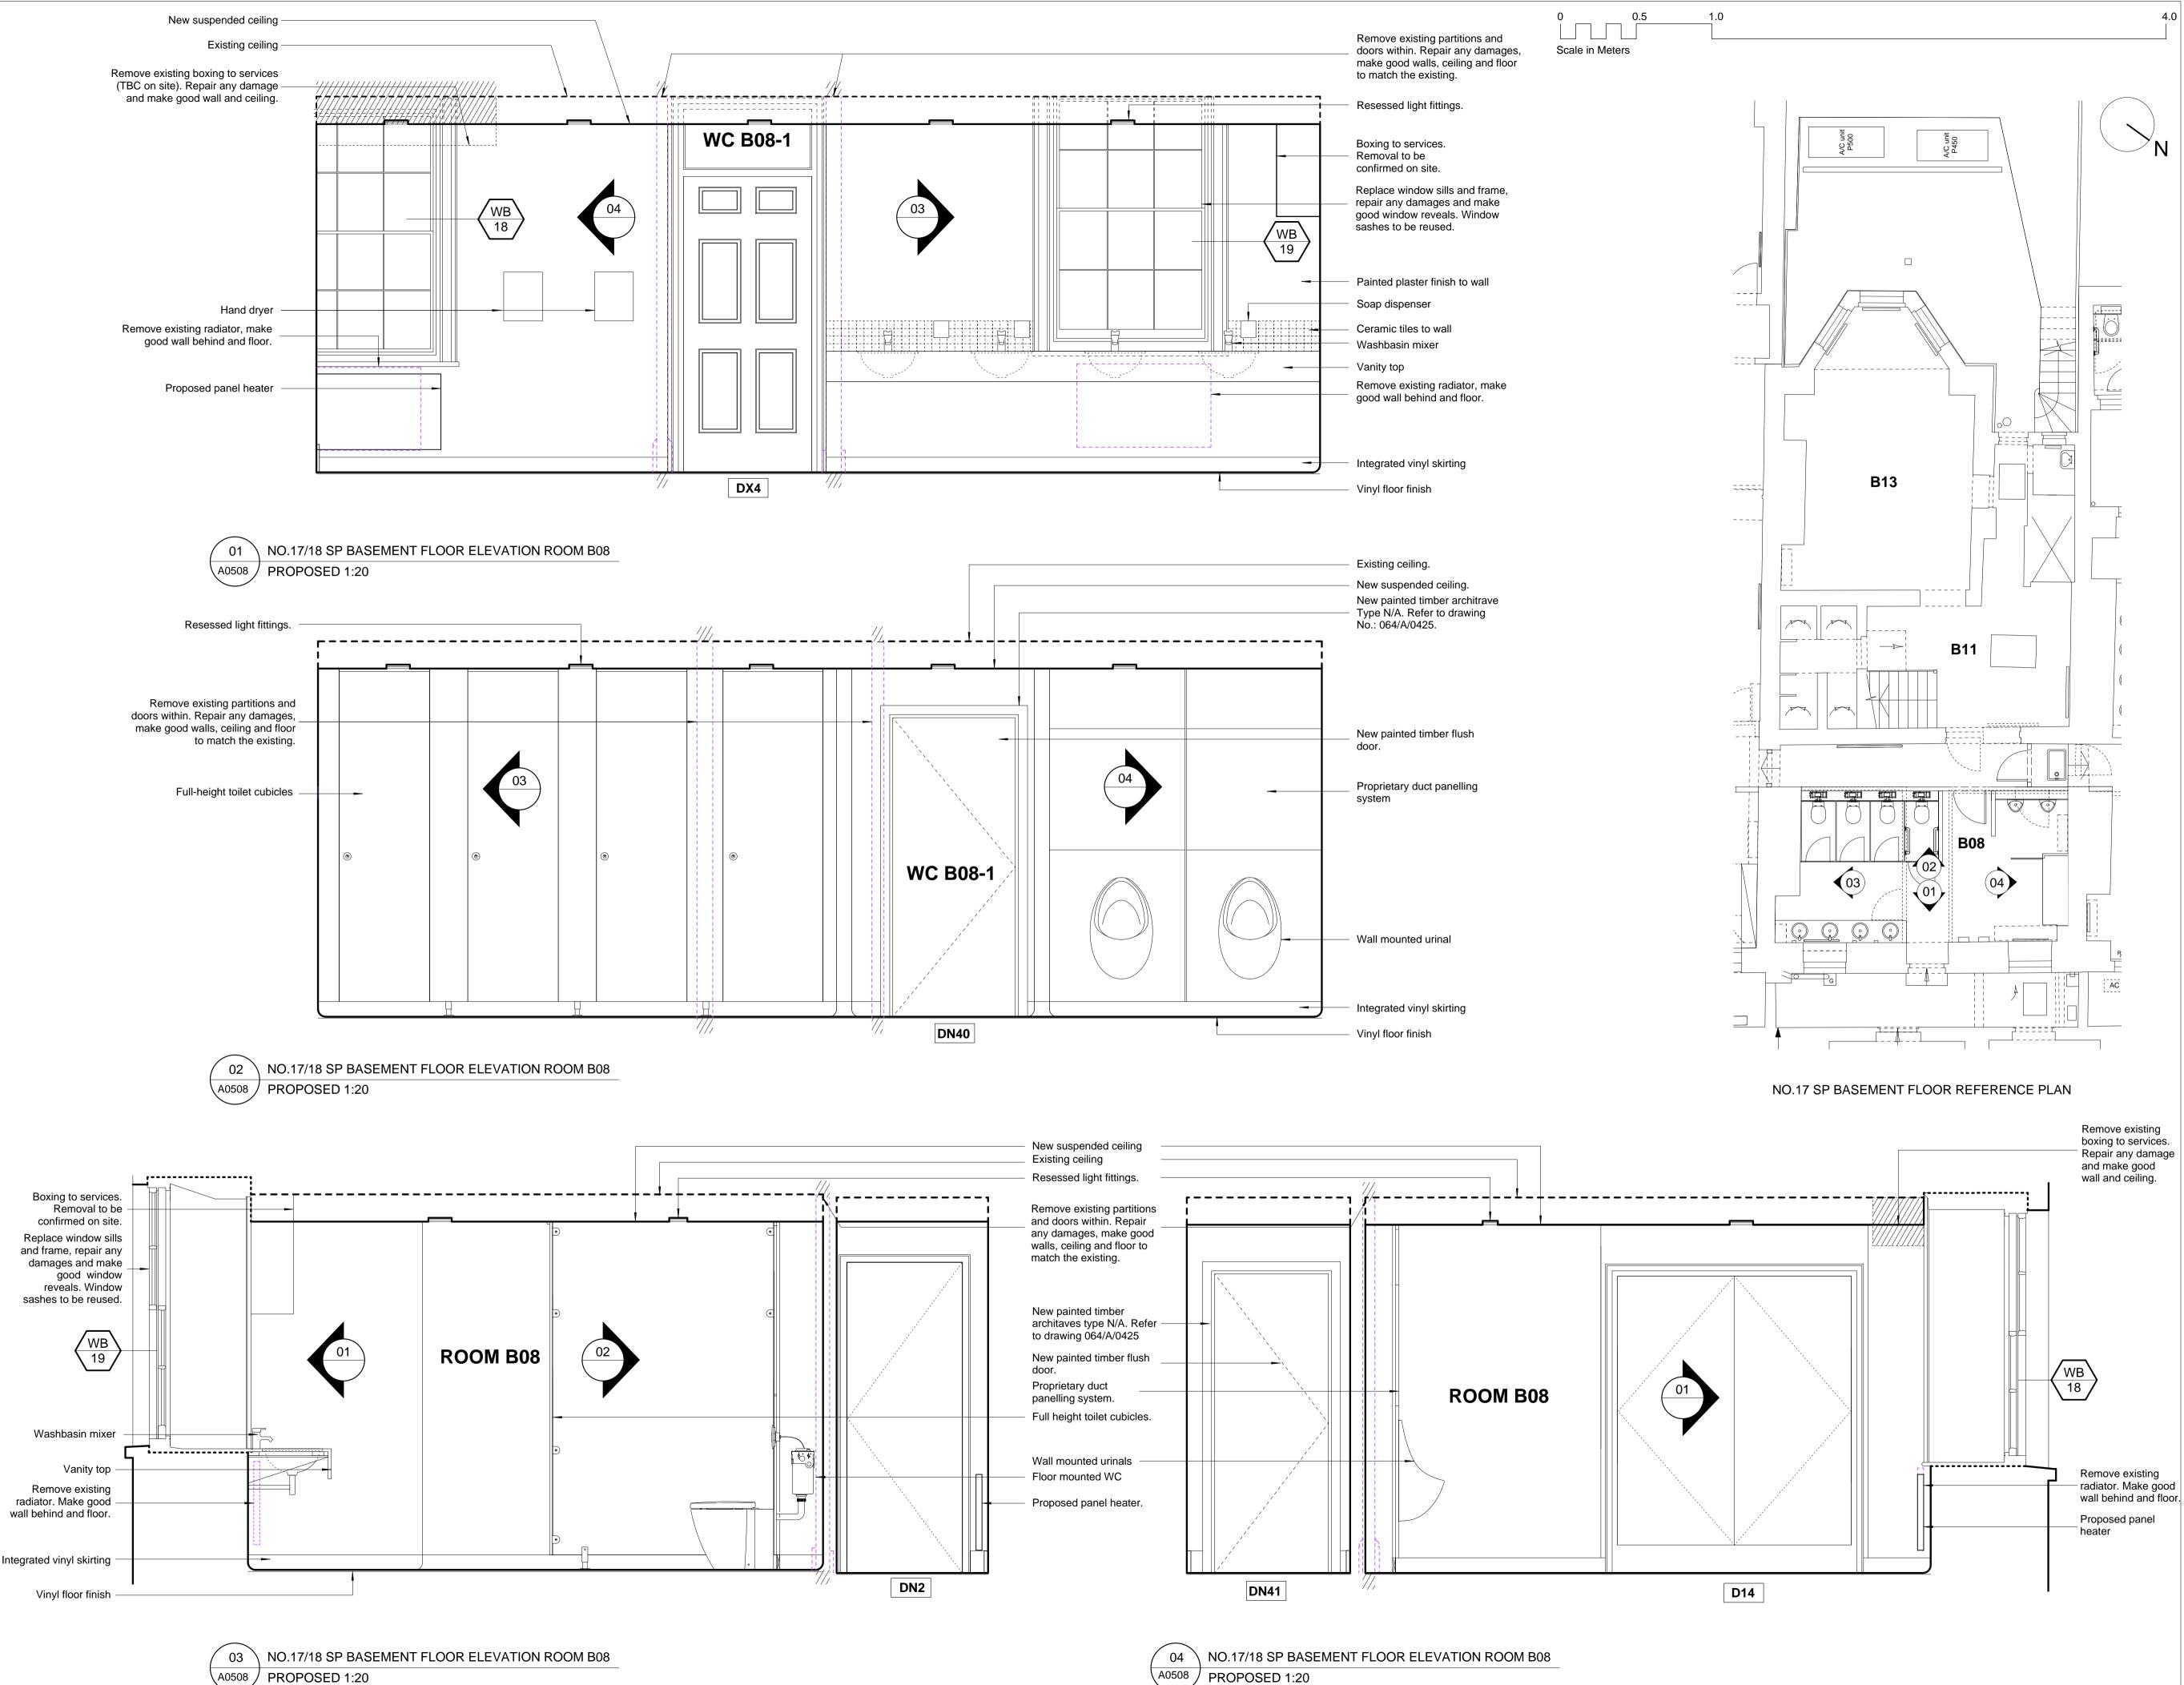

-----

Removal of existing elements as

currently approved (application ref.: 2011/1073/P, 2011/1075/L)

Refer to drawing 064/A/0425 for architectural details (types)

Revisions

Floor Wall Elevation Room B08-1

Date July 2011 Scale

| Project            | Origin | No.         | Revision      |
|--------------------|--------|-------------|---------------|
| 064                | Α      | 0508        | -             |
| Status<br>PLANNING |        | Drawn<br>ZS | Checked<br>MC |