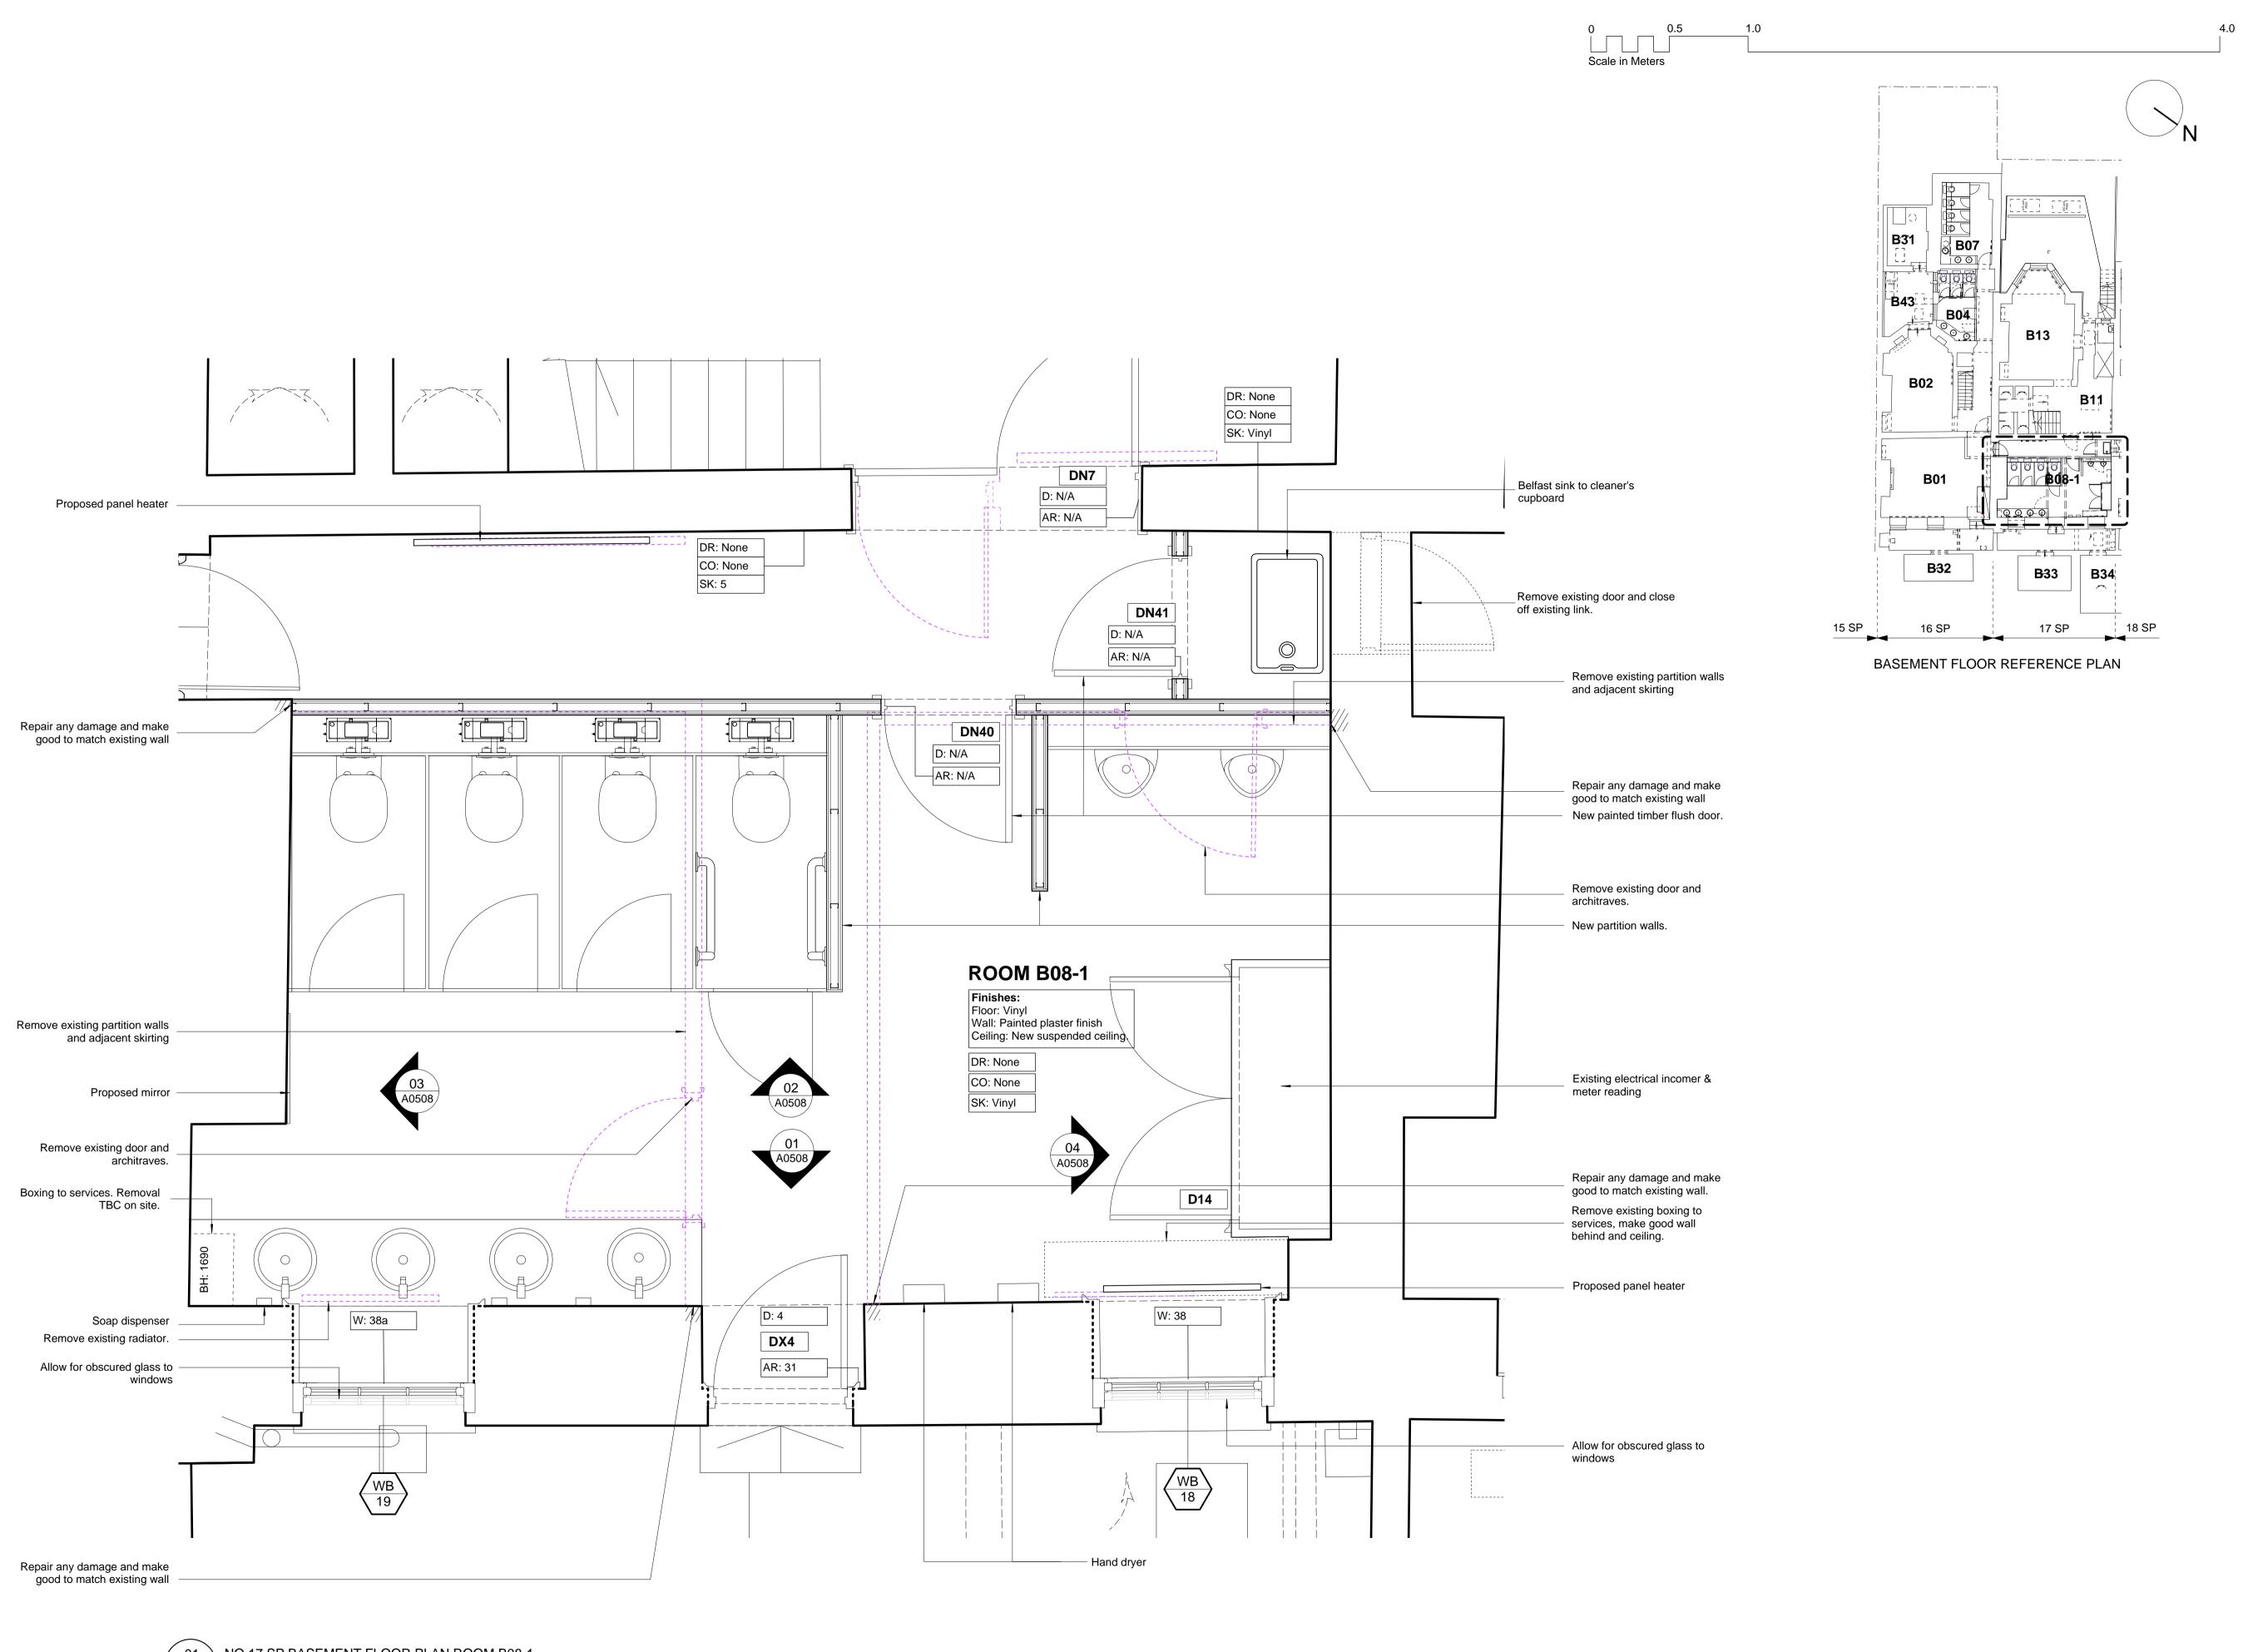

NO.17 SP BASEMENT FLOOR PLAN ROOM B08-1 01 PROPOSED 1:20 A0505

## Notes

Copyright remains the property of Canaway Fleming Architects and this drawing is not to be used for any purposes without the express permission of the Architect. No implied License is given for its use.

Do not scale from this drawing. All dimensions should be checked on site for accuracy.

### Planning

These drawings are for planning application and must not be used for any other purpose without the express permission of Canaway Fleming Architects. These are not for detailed construction purposes.

### Structural Work

All indications as to structure are for graphic purposes only and must not be relied upon for accuracy in terms of size, detail or position. All structure and temporary propping to be confirmed by