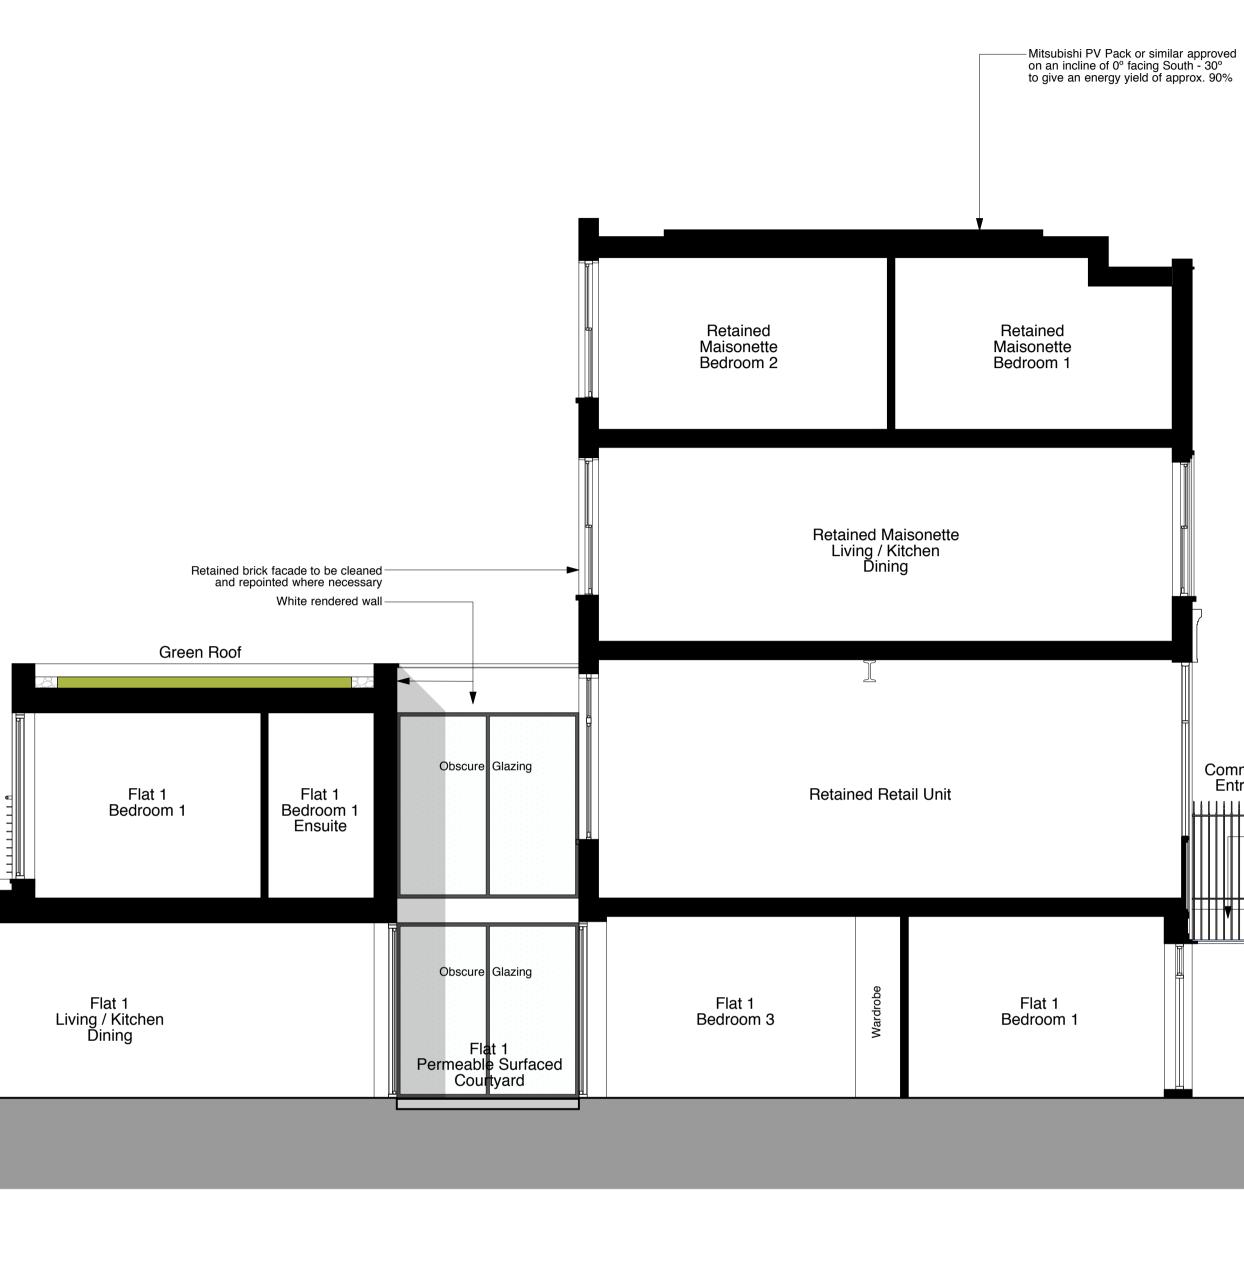

## **PROPOSED SECTION DD**

1m 2m 3m 4m 5m

| Flat 1<br>Garden | Flat Roof<br>(No access) |
|------------------|--------------------------|
|                  |                          |

## 207 Royal College Street

| Commercial<br>Entrance | Area under steps left open<br>for ventilation to the lightwell<br>Glass cover to lightwell<br>to match Nº. 205<br>Pavement |  |
|------------------------|----------------------------------------------------------------------------------------------------------------------------|--|
|                        | Flat 1<br>External<br>Covered Store                                                                                        |  |
|                        |                                                                                                                            |  |