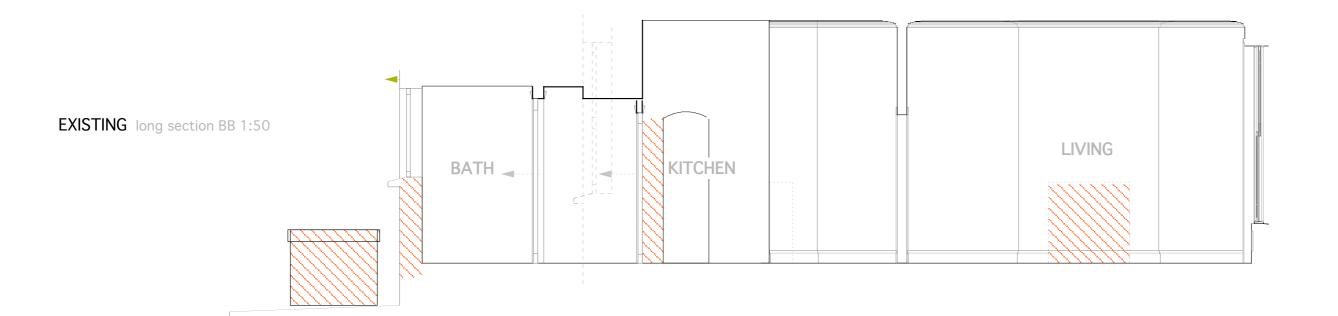

fit width of existing structural window opening - chestnut steps

removal of water tank and pipework

internal water supply to be mains fed

existing sash windows refurbished with draught sealing - shutters to be returned to working order

copyright is retained ©

niques Limited 2011

SCALE 1:50 @ A3

NUMBER PR 005 REVISION

18/05/11

kitchen wall mounted boiler flue

discharges too close to window -

relocate to side wall new kitchen

electrical, heating and water services

date from 1960's - '80's and are to be

replaced throughout to current standards

alteration to plasterboard/stud

kitchen walls to provide childs

bedroom and new internal bathroom

raised floor provides for pipework

1.0m 2.0m 5.0m