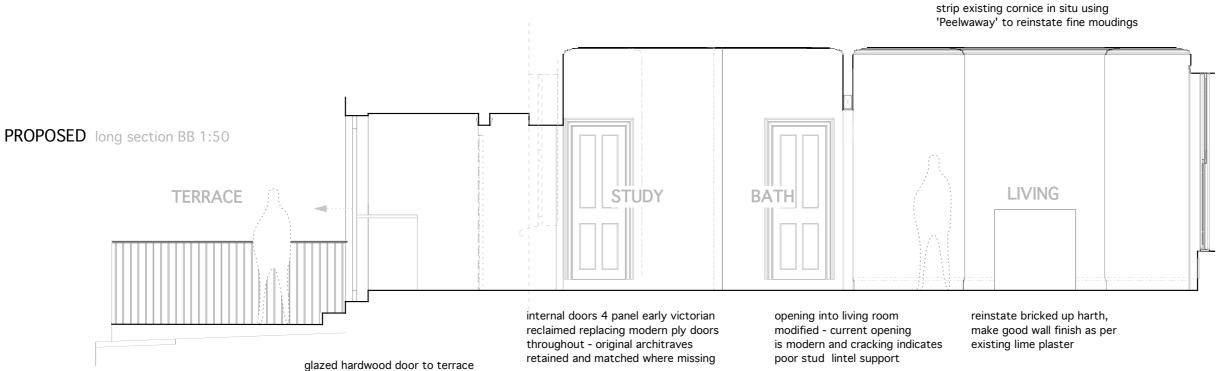

fit width of existing structural window opening - chestnut steps

removal of water tank and pipework

internal water supply to be mains fed

existing sash windows refurbished with draught sealing - shutters to be returned to working order

copyright is retained ©

niques Limited 2011

SCALE 1:50 @ A3

NUMBER PR 005 REVISION

18/05/11

kitchen wall mounted boiler flue

discharges too close to window -

relocate to side wall new kitchen

ref. plan PR 002

33A ARLINGTON ROAD LONDON NW1 7ES T/F (020) 7383 4778
PROJECT PRINCESS ROAD
SUBJECT PROPOSED long section BB arts lettres techniques ARCHITECT PRINCESS ROAD
PROPOSED long section BB

Arts Lettres Techniques Limited 2011 copyright is retained ©

electrical, heating and water services

date from 1960's - '80's and are to be

replaced throughout to current standards

alteration to plasterboard/stud

kitchen walls to provide childs

bedroom and new internal bathroom