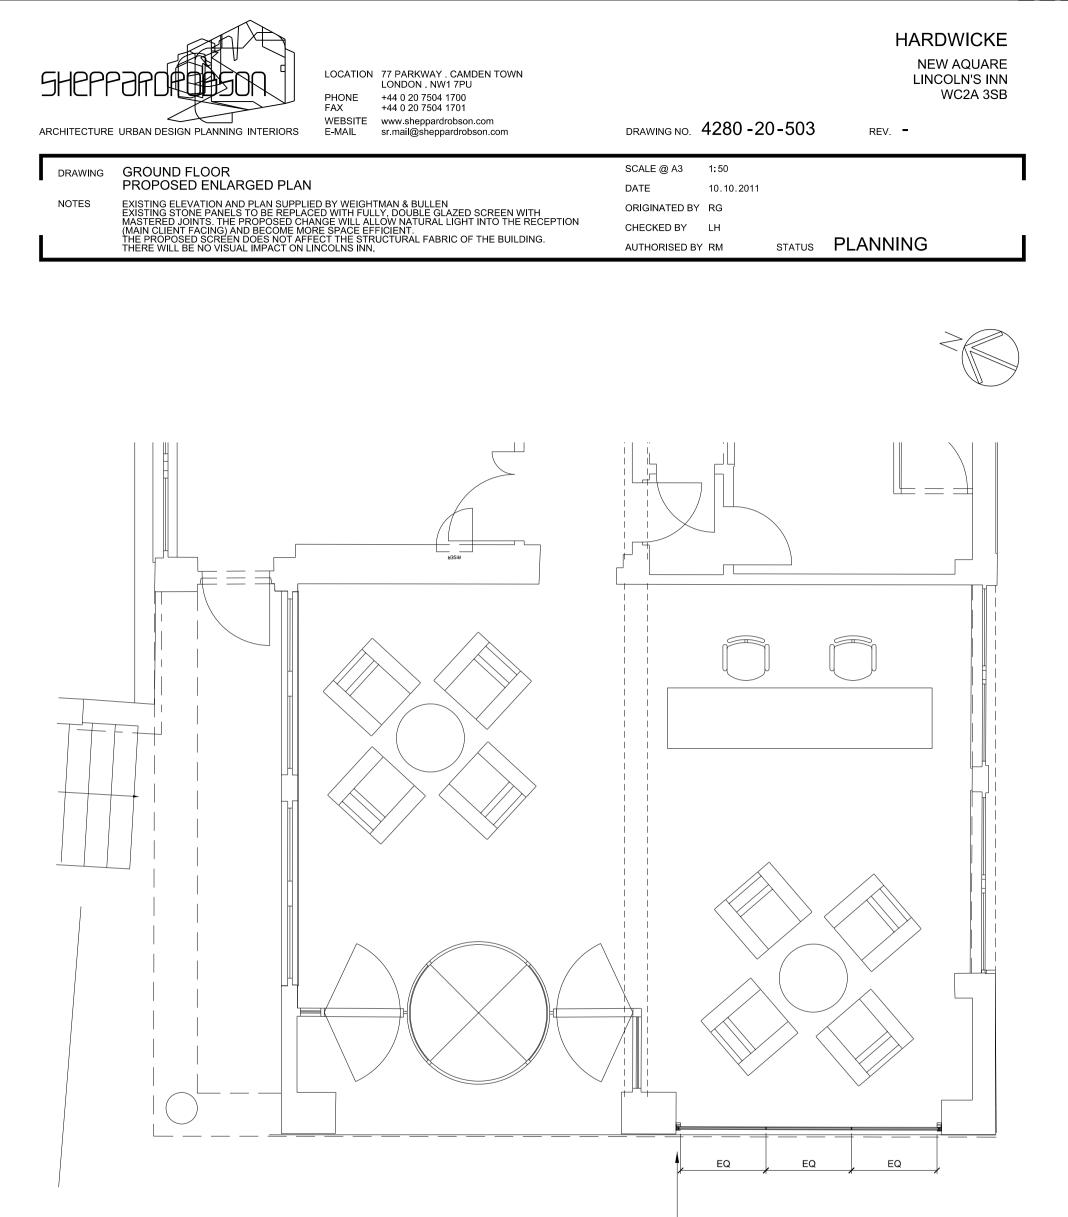

NEW FULL HEIGHT DOUBLE GLAZED SCREEN WITH 50MM – STAINLESS STEEL PERIMETER FRAMEWORK TO MATCH EXISTING. SURROUNDING NATURAL EXISTING STONE TO BE CAREFULLY RETAINED. MANIFESTATION WILL BE APPLIED TO THE GLAZING