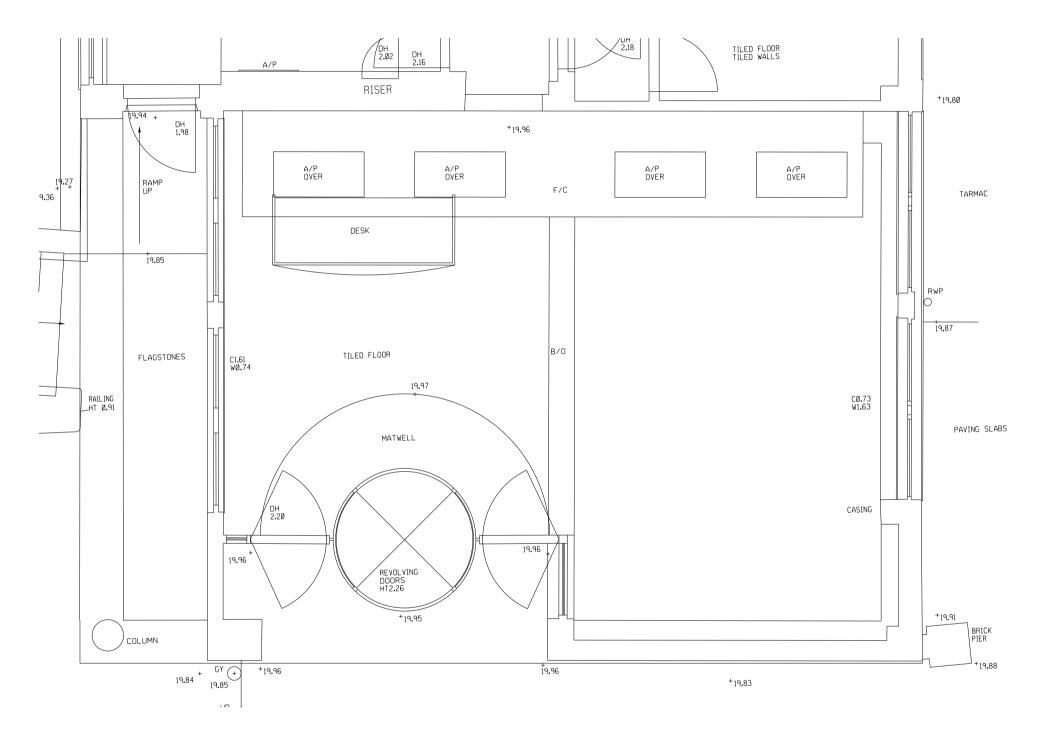

DRAWING NO. 4280 -00-503

10.10.2011

1:50

REV. -

**GROUND FLOOR - ENLARGED PLAN** DRAWING

**EXISTING RECEPTION AREA** NOTES

EXISTING ELEVATION AND PLAN SUPPLIED BY WEIGHTMAN & BULLEN EXISTING STONE PANELS TO BE REPLACED WITH FULLY, DOUBLE GLAZED SCREEN WITH MASTERED JOINTS. THE PROPOSED CHANGE WILL ALLOW NATURAL LIGHT INTO THE RECEPTION (MAIN CLIENT FACING) AND BECOME MORE SPACE EFFICIENT. THE PROPOSED SCREEN DOES NOT AFFECT THE STRUCTURAL FABRIC OF THE BUILDING. THERE WILL BE NO VISUAL IMPACT ON LINCOLNS INN.