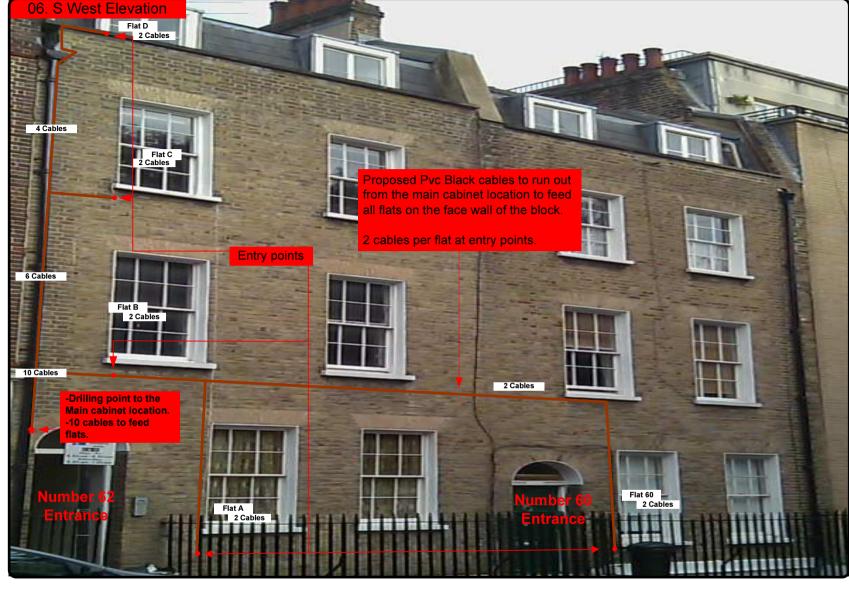

## 00. INDEX

| Drawing Number | Drawing Title                                     | Description                                                                                 |
|----------------|---------------------------------------------------|---------------------------------------------------------------------------------------------|
| E45232/00      | Index                                             | Index of Drawings.                                                                          |
| E45232/01      | Location Plan                                     | Scale 1:1250 at A4.                                                                         |
| E45232/02      | Block Plan                                        | Photo of Site from above.                                                                   |
| E45232/03      | Roof Plan                                         | Drawing of block from above, showing equipment positions.                                   |
| E45232/04      | Roof Elevation                                    | Description and location of the antenna and dishes + mounting                               |
| E45232/05      | Main Cabinet Location                             | Description and Location of the main cabinet + size                                         |
| E45232/06      | S. West Elevation                                 | Description of cable routes, colour and loom sizes per flats at entry points for each drops |
| E45232/07      | Existing Equipments                               | View and location of existing equipment on site                                             |
| E45232/08      | Antenna, Dish Sizes &<br>Typical Mounting Heights | Antenna and Dishes description, mounting, position, height and measurements.                |