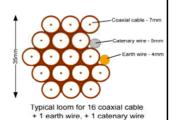

Typical loom for 16 coaxial cable + 1 earth wire, + 1 catenary wire

Cable Harness sizes

2-4 cables = 15mm

6-8 cables = 20mm

10-14 cables = 30mm

16-18 Cables = 35mm

20 cables = 40mm

40 cables = 65mm