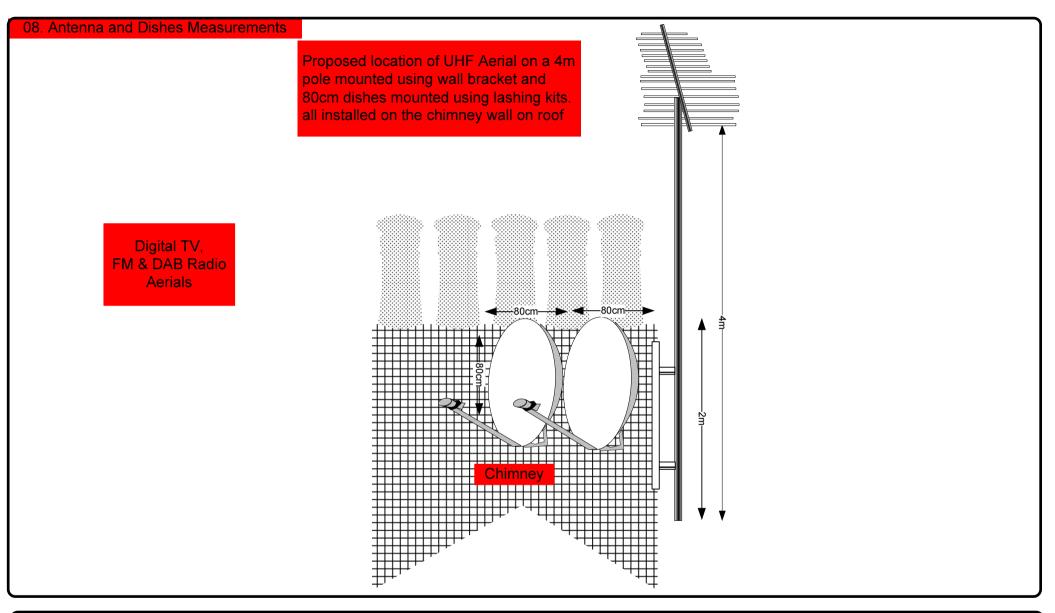

## 00. INDEX

| Drawing Number | Drawing Title                                     | Description                                                                                 |
|----------------|---------------------------------------------------|---------------------------------------------------------------------------------------------|
| E45232/00      | Index                                             | Index of Drawings.                                                                          |
| E45232/01      | Location Plan                                     | Scale 1:1250 at A4.                                                                         |
| E45232/02      | Block Plan                                        | Photo of Site from above.                                                                   |
| E45232/03      | Roof Plan                                         | Drawing of block from above, showing equipment positions.                                   |
| E45232/04      | Roof Elevation                                    | Description and location of the antenna and dishes + mounting                               |
| E45232/05      | Main Cabinet Location                             | Description and Location of the main cabinet + size                                         |
| E45232/06      | S. West Elevation                                 | Description of cable routes, colour and loom sizes per flats at entry points for each drops |
| E45232/07      | Existing Equipments                               | View and location of existing equipment on site                                             |
| E45232/08      | Antenna, Dish Sizes &<br>Typical Mounting Heights | Antenna and Dishes description, mounting, position, height and measurements.                |