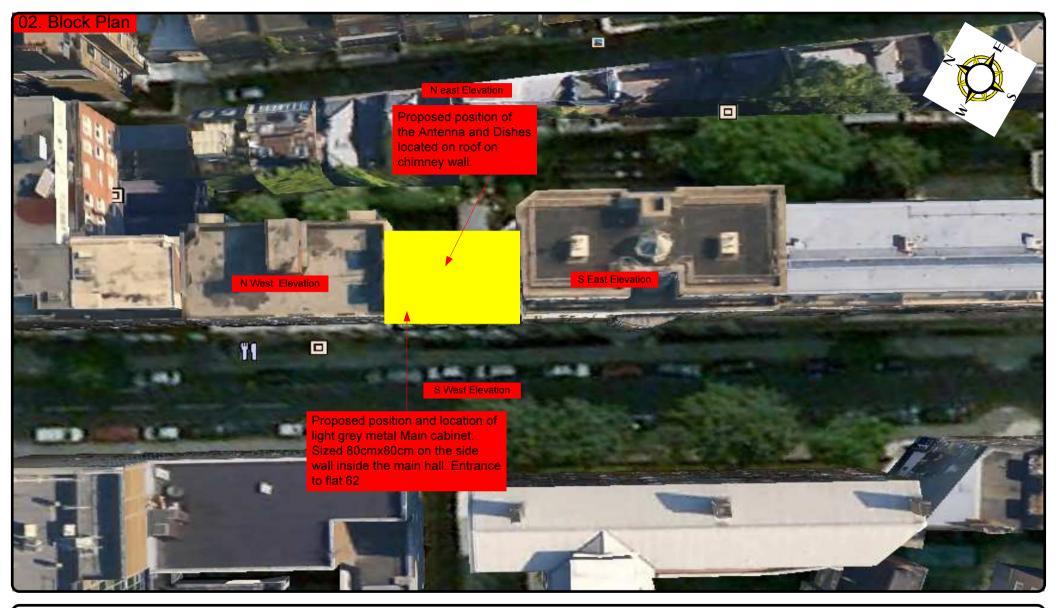

ion                                    | Description and location of the antenna and dishes + mounting                               |
| E45232/05      | Main Cabinet Location                             | Description and Location of the main cabinet + size                                         |
| E45232/06      | S. West Elevation                                 | Description of cable routes, colour and loom sizes per flats at entry points for each drops |
| E45232/07      | Existing Equipments                               | View and location of existing equipment on site                                             |
| E45232/08      | Antenna, Dish Sizes &<br>Typical Mounting Heights | Antenna and Dishes description, mounting, position, height and measurements.                |













Cable Harness sizes

2-4 cables = 15mm

6-8 cables = 20mm

10-14 cables = 30mm

16-18 Cables = 35mm

20 cables = 40mm

40 cables = 65mm

60 cables = 90mm



Typical loom for 16 coaxial cable + 1 earth wire, + 1 catenary wire







Cable Harness sizes

2-4 cables = 15mm

6-8 cables = 20mm

10-14 cables = 30mm

16-18 Cables = 35mm

20 cables = 40mm

40 cables = 65mm

60 cables = 90mm



Typical loom for 16 coaxial cable + 1 earth wire, + 1 catenary wire







Cable Harness sizes

2-4 cables = 15mm

6-8 cables = 20mm

10-14 cables = 30mm

16-18 Cables = 35mm

20 cables = 40mm

40 cables = 65mm

60 cables = 90mm









Cable Harness sizes

2-4 cables = 15mm

6-8 cables = 20mm

10-14 cables = 30mm

16-18 Cables = 35mm

20 cables = 40mm

40 cables = 65mm

60 cables = 90mm