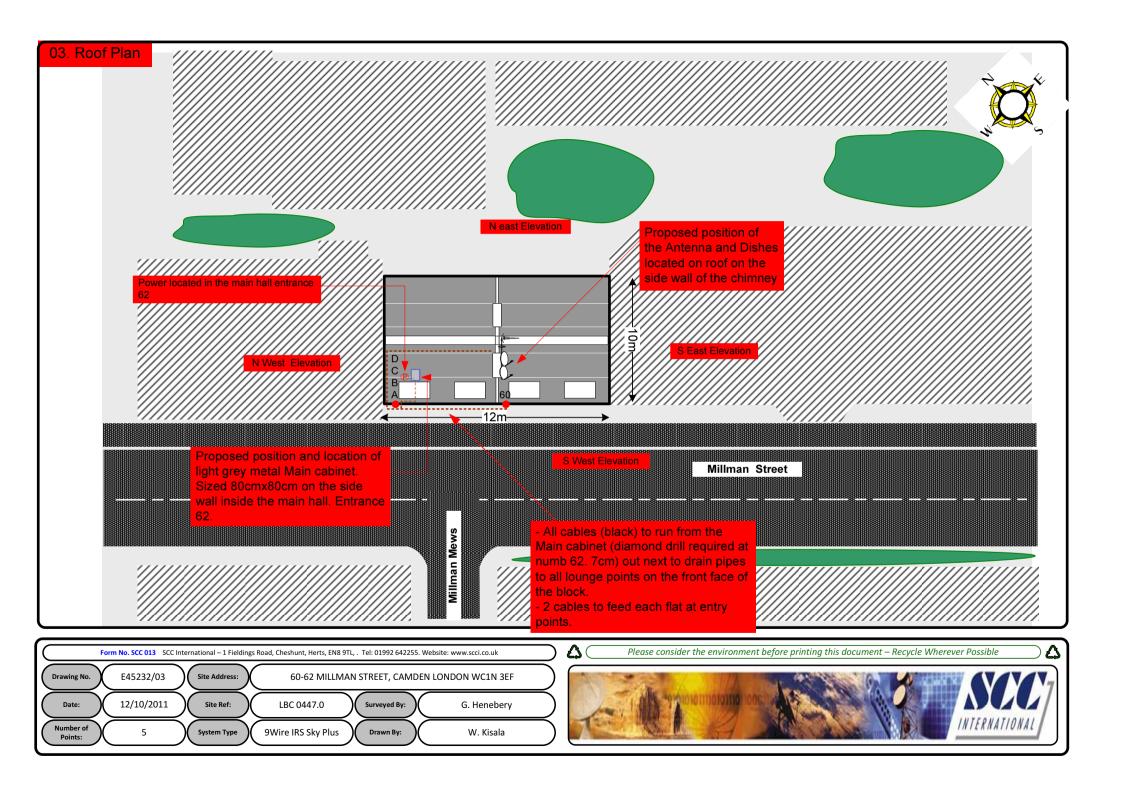

| Description and location of the antenna and dishes + mounting                               |
| E45232/05      | Main Cabinet Location                             | Description and Location of the main cabinet + size                                         |
| E45232/06      | S. West Elevation                                 | Description of cable routes, colour and loom sizes per flats at entry points for each drops |
| E45232/07      | Existing Equipments                               | View and location of existing equipment on site                                             |
| E45232/08      | Antenna, Dish Sizes &<br>Typical Mounting Heights | Antenna and Dishes description, mounting, position, height and measurements.                |













Cable Harness sizes

2-4 cables = 15mm

6-8 cables = 20mm

10-14 cables = 30mm

16-18 Cables = 35mm

20 cables = 40mm

40 cables = 65mm

60 cables = 90mm



Typical loom for 16 coaxial cable + 1 earth wire, + 1 catenary wire







Cable Harness sizes

2-4 cables = 15mm

6-8 cables = 20mm

10-14 cables = 30mm

16-18 Cables = 35mm

20 cables = 40mm

40 cables = 65mm

60 cables = 90mm



Typical loom for 16 coaxial cable + 1 earth wire, + 1 catenary wire







Cable Harness sizes

2-4 cables = 15mm

6-8 cables = 20mm

10-14 cables = 30mm

16-18 Cables = 35mm

20 cables = 40mm

40 cables = 65mm

60 cables = 90mm









Cable Harness sizes

2-4 cables = 15mm

6-8 cables = 20mm

10-14 cables = 30mm

16-18 Cables = 35mm

20 cables = 40mm

40 cables = 65mm

60 cables = 90mm