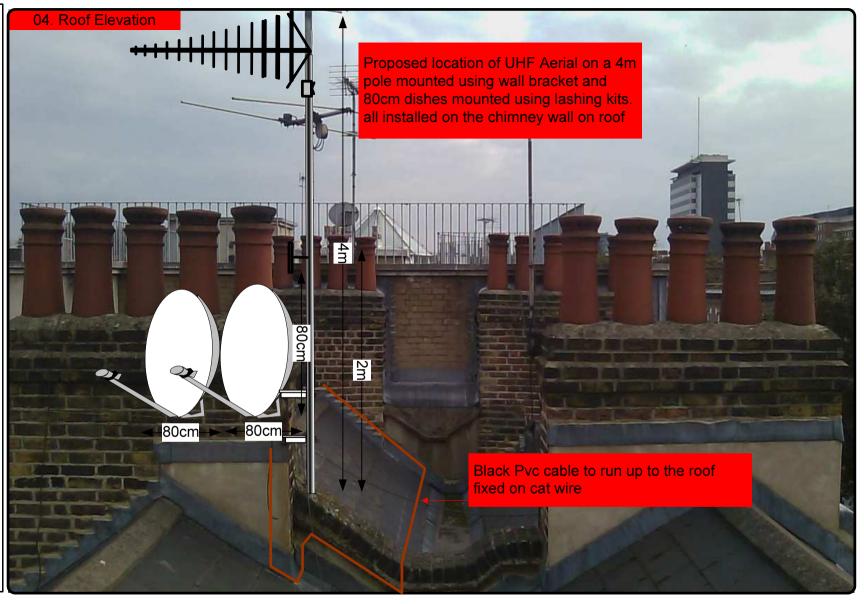

## 00. INDEX

| Drawing Number | Drawing Title                                     | Description                                                                                 |
|----------------|---------------------------------------------------|---------------------------------------------------------------------------------------------|
| E45232/00      | Index                                             | Index of Drawings.                                                                          |
| E45232/01      | Location Plan                                     | Scale 1:1250 at A4.                                                                         |
| E45232/02      | Block Plan                                        | Photo of Site from above.                                                                   |
| E45232/03      | Roof Plan                                         | Drawing of block from above, showing equipment positions.                                   |
| E45232/04      | Roof Elevation                                    | Description and location of the antenna and dishes + mounting                               |
| E45232/05      | Main Cabinet Location                             | Description and Location of the main cabinet + size                                         |
| E45232/06      | S. West Elevation                                 | Description of cable routes, colour and loom sizes per flats at entry points for each drops |
| E45232/07      | Existing Equipments                               | View and location of existing equipment on site                                             |
| E45232/08      | Antenna, Dish Sizes &<br>Typical Mounting Heights | Antenna and Dishes description, mounting, position, height and measurements.                |