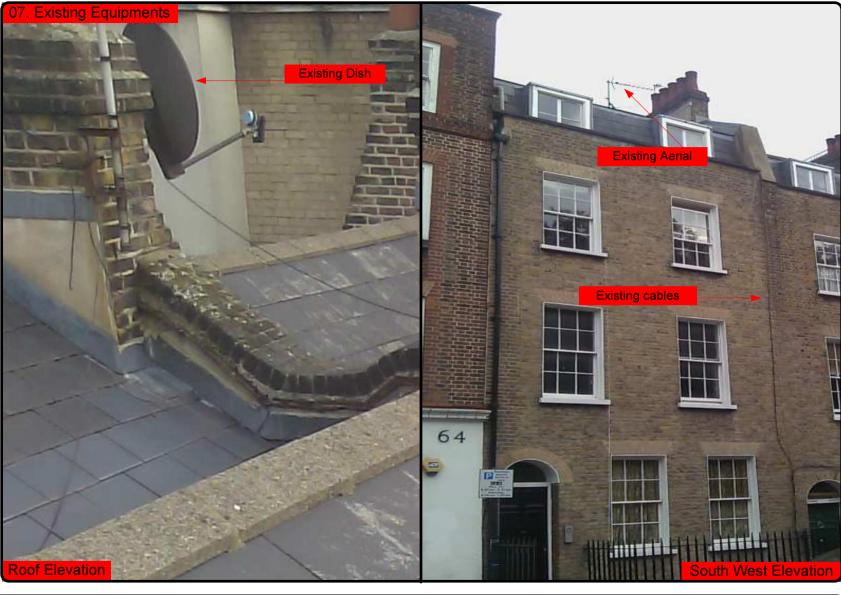

## 00. INDEX

| Drawing Number | Drawing Title                                     | Description                                                                                 |
|----------------|---------------------------------------------------|---------------------------------------------------------------------------------------------|
| E45232/00      | Index                                             | Index of Drawings.                                                                          |
| E45232/01      | Location Plan                                     | Scale 1:1250 at A4.                                                                         |
| E45232/02      | Block Plan                                        | Photo of Site from above.                                                                   |
| E45232/03      | Roof Plan                                         | Drawing of block from above, showing equipment positions.                                   |
| E45232/04      | Roof Elevation                                    | Description and location of the antenna and dishes + mounting                               |
| E45232/05      | Main Cabinet Location                             | Description and Location of the main cabinet + size                                         |
| E45232/06      | S. West Elevation                                 | Description of cable routes, colour and loom sizes per flats at entry points for each drops |
| E45232/07      | Existing Equipments                               | View and location of existing equipment on site                                             |
| E45232/08      | Antenna, Dish Sizes &<br>Typical Mounting Heights | Antenna and Dishes description, mounting, position, height and measurements.                |