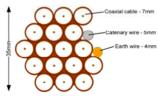

Typical loom for 16 coaxial cable + 1 earth wire, + 1 catenary wire

Cable Harness sizes

2-4 cables = 15mm

6-8 cables = 20mm

10-14 cables = 30mm

16-18 Cables = 35mm

20 cables = 40mm

40 cables = 65mm