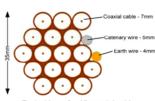

Typical loom for 16 coaxial cable + 1 earth wire, + 1 catenary wire

Cable Harness sizes

2-4 cables = 15mm

6-8 cables = 20mm

10-14 cables = 30mm

16-18 Cables = 35mm

20 cables = 40mm

40 cables = 65mm