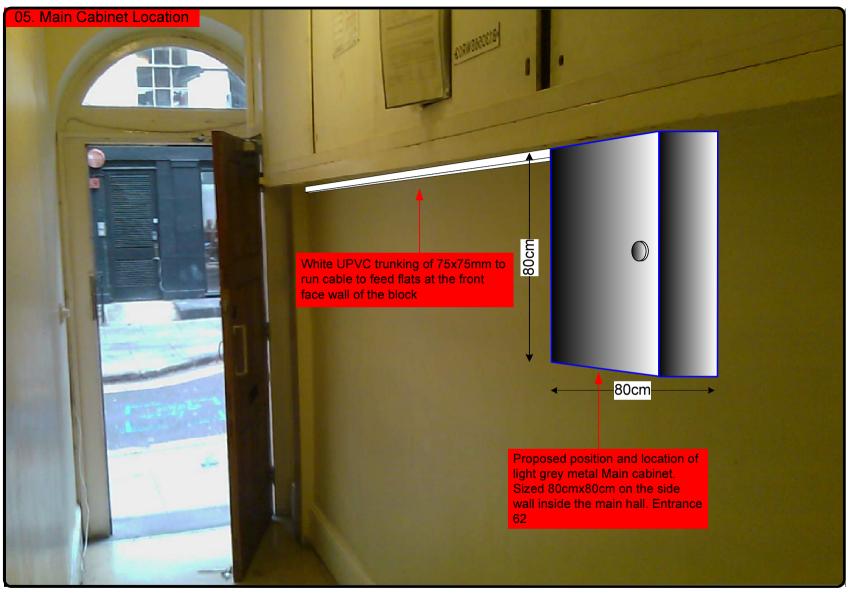

## 00. INDEX

| Drawing Number | Drawing Title                                     | Description                                                                                 |
|----------------|---------------------------------------------------|---------------------------------------------------------------------------------------------|
| E45232/00      | Index                                             | Index of Drawings.                                                                          |
| E45232/01      | Location Plan                                     | Scale 1:1250 at A4.                                                                         |
| E45232/02      | Block Plan                                        | Photo of Site from above.                                                                   |
| E45232/03      | Roof Plan                                         | Drawing of block from above, showing equipment positions.                                   |
| E45232/04      | Roof Elevation                                    | Description and location of the antenna and dishes + mounting                               |
| E45232/05      | Main Cabinet Location                             | Description and Location of the main cabinet + size                                         |
| E45232/06      | S. West Elevation                                 | Description of cable routes, colour and loom sizes per flats at entry points for each drops |
| E45232/07      | Existing Equipments                               | View and location of existing equipment on site                                             |
| E45232/08      | Antenna, Dish Sizes &<br>Typical Mounting Heights | Antenna and Dishes description, mounting, position, height and measurements.                |