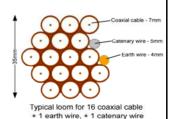

Typical loom for 16 coaxial cable + 1 earth wire, + 1 catenary wire

Cable Harness sizes

2-4 cables = 15mm

6-8 cables = 20mm

10-14 cables = 30mm

16-18 Cables = 35mm

20 cables = 40mm

40 cables = 65mm