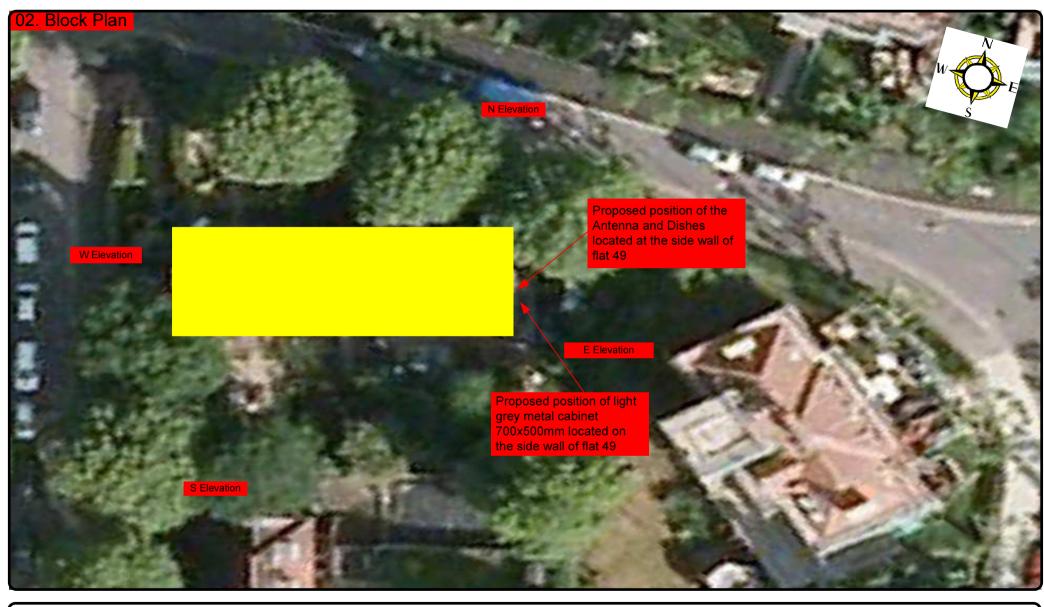

## 00. INDEX

| Drawing Number | Drawing Title                                     | Description                                                                      |
|----------------|---------------------------------------------------|----------------------------------------------------------------------------------|
| E14056/00      | Index                                             | Index of Drawings.                                                               |
| E14056/01      | Location Plan                                     | Scale 1:1250 at A4.                                                              |
| E14056/02      | Block Plan                                        | Photo of Site from above.                                                        |
| E14056/03      | Roof Plan                                         | Drawing of block from above, showing equipment positions.                        |
| E14056/04      | North Elevation 1                                 | Main dropping location of cables and loom sizes.                                 |
| E14056/05      | North East Elevation                              | Description and location of the antenna and dishes + mounting and measurements.  |
| E14056/06      | North Elevation 2                                 | Description of Cable routes, loom sizes and entry points.                        |
| E14056/07      | Existing Equipments                               | Description, location and view of the existing equipment on site before install. |
| E14056/08      | Antenna, Dish Sizes &<br>Typical Mounting Heights | Antenna and Dishes description + mounting, position and height.                  |