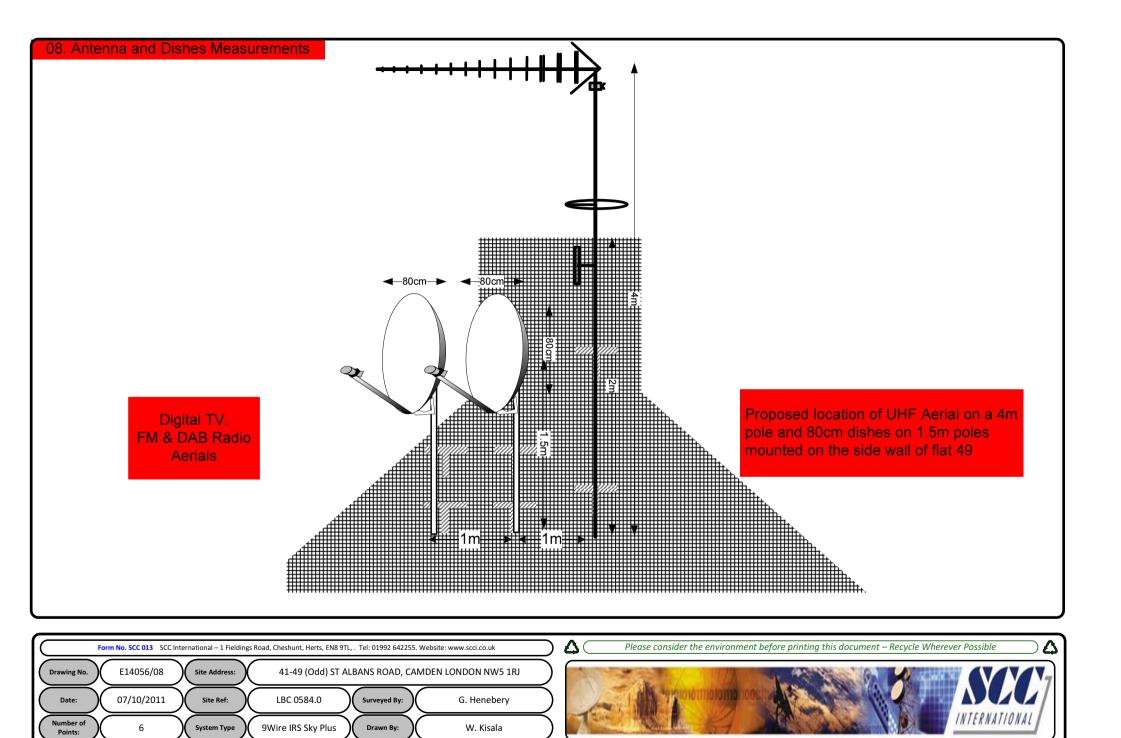

## 00. INDEX

| Drawing Number | Drawing Title                                     | Description                                                                      |
|----------------|---------------------------------------------------|----------------------------------------------------------------------------------|
| E14056/00      | Index                                             | Index of Drawings.                                                               |
| E14056/01      | Location Plan                                     | Scale 1:1250 at A4.                                                              |
| E14056/02      | Block Plan                                        | Photo of Site from above.                                                        |
| E14056/03      | Roof Plan                                         | Drawing of block from above, showing equipment positions.                        |
| E14056/04      | North Elevation 1                                 | Main dropping location of cables and loom sizes.                                 |
| E14056/05      | North East Elevation                              | Description and location of the antenna and dishes + mounting and measurements.  |
| E14056/06      | North Elevation 2                                 | Description of Cable routes, loom sizes and entry points.                        |
| E14056/07      | Existing Equipments                               | Description, location and view of the existing equipment on site before install. |
| E14056/08      | Antenna, Dish Sizes &<br>Typical Mounting Heights | Antenna and Dishes description + mounting, position and height.                  |