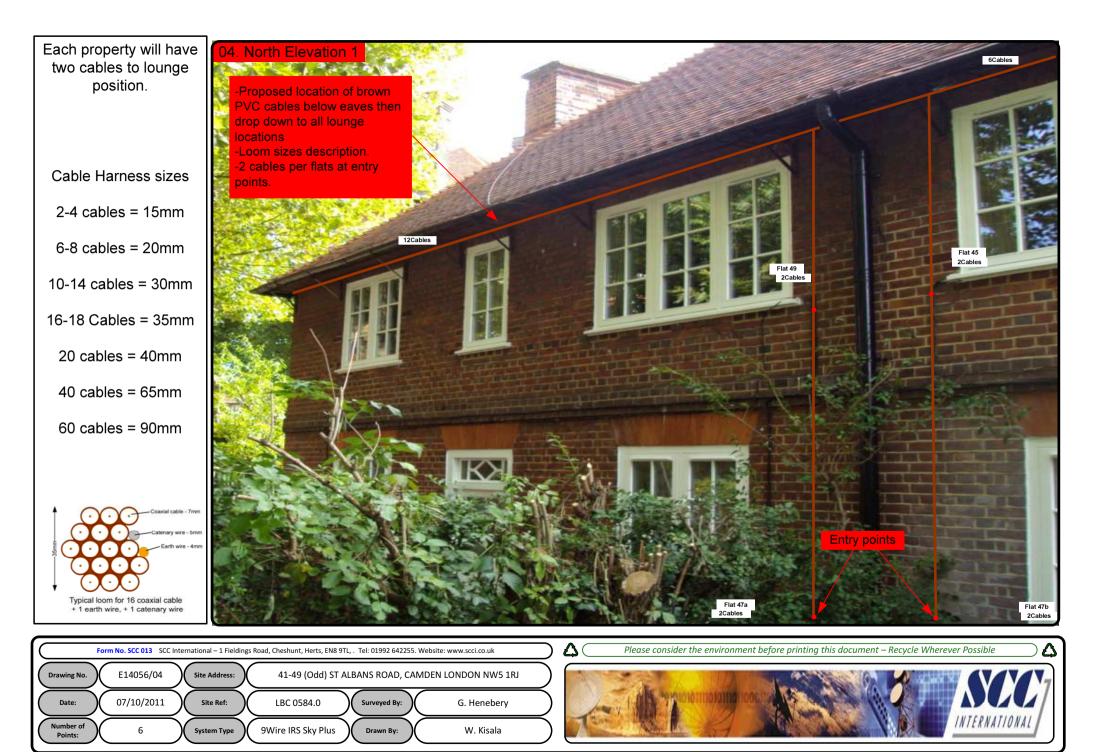

## 00. INDEX

| Drawing Number | Drawing Title                                     | Description                                                                      |
|----------------|---------------------------------------------------|----------------------------------------------------------------------------------|
| E14056/00      | Index                                             | Index of Drawings.                                                               |
| E14056/01      | Location Plan                                     | Scale 1:1250 at A4.                                                              |
| E14056/02      | Block Plan                                        | Photo of Site from above.                                                        |
| E14056/03      | Roof Plan                                         | Drawing of block from above, showing equipment positions.                        |
| E14056/04      | North Elevation 1                                 | Main dropping location of cables and loom sizes.                                 |
| E14056/05      | North East Elevation                              | Description and location of the antenna and dishes + mounting and measurements.  |
| E14056/06      | North Elevation 2                                 | Description of Cable routes, loom sizes and entry points.                        |
| E14056/07      | Existing Equipments                               | Description, location and view of the existing equipment on site before install. |
| E14056/08      | Antenna, Dish Sizes &<br>Typical Mounting Heights | Antenna and Dishes description + mounting, position and height.                  |