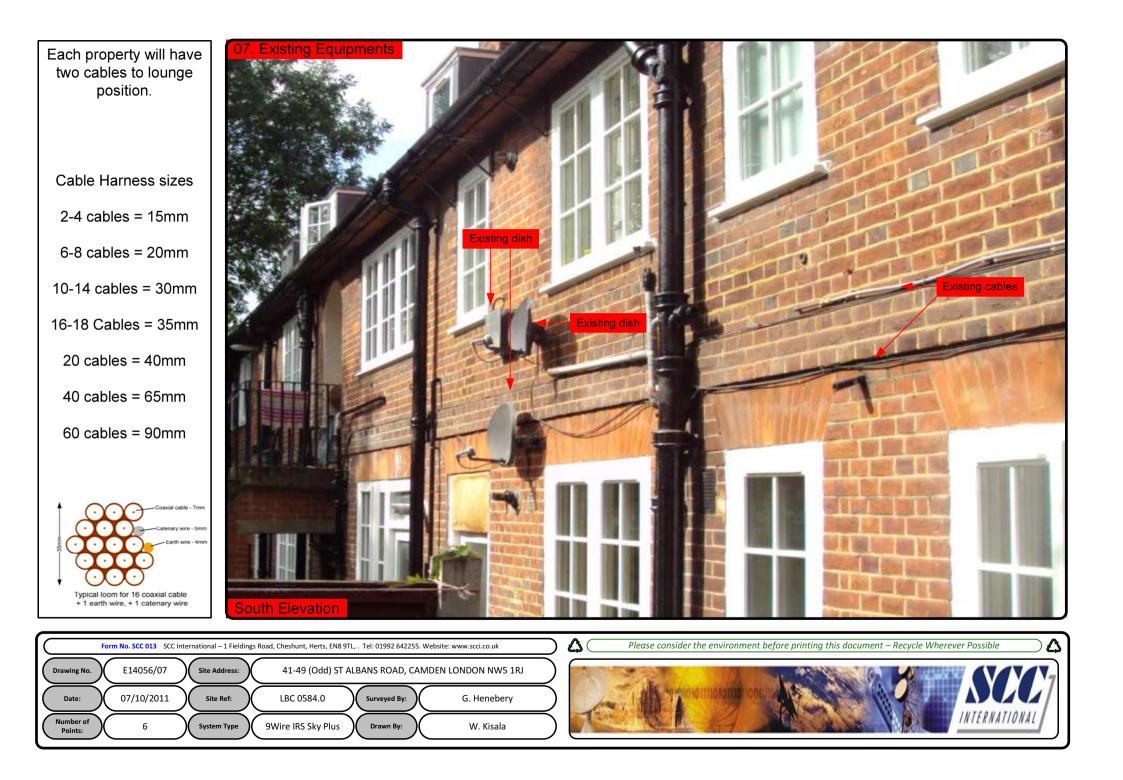

## 00. INDEX

| Drawing Number | Drawing Title                                     | Description                                                                      |
|----------------|---------------------------------------------------|----------------------------------------------------------------------------------|
| E14056/00      | Index                                             | Index of Drawings.                                                               |
| E14056/01      | Location Plan                                     | Scale 1:1250 at A4.                                                              |
| E14056/02      | Block Plan                                        | Photo of Site from above.                                                        |
| E14056/03      | Roof Plan                                         | Drawing of block from above, showing equipment positions.                        |
| E14056/04      | North Elevation 1                                 | Main dropping location of cables and loom sizes.                                 |
| E14056/05      | North East Elevation                              | Description and location of the antenna and dishes + mounting and measurements.  |
| E14056/06      | North Elevation 2                                 | Description of Cable routes, loom sizes and entry points.                        |
| E14056/07      | Existing Equipments                               | Description, location and view of the existing equipment on site before install. |
| E14056/08      | Antenna, Dish Sizes &<br>Typical Mounting Heights | Antenna and Dishes description + mounting, position and height.                  |