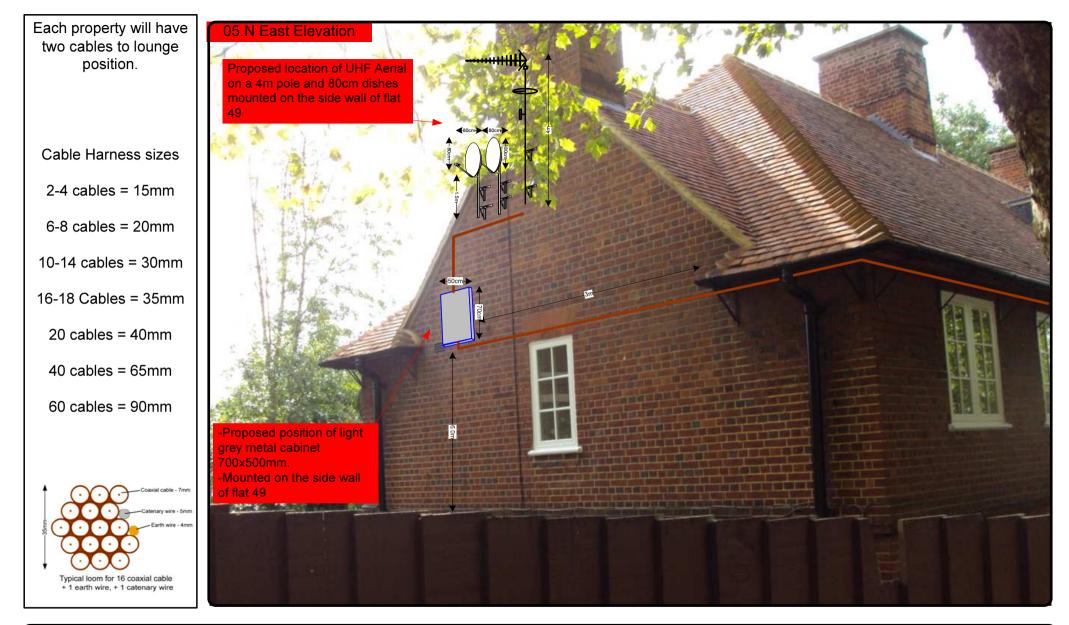

## 00. INDEX

| Drawing Number | Drawing Title                                     | Description                                                                      |
|----------------|---------------------------------------------------|----------------------------------------------------------------------------------|
| E14056/00      | Index                                             | Index of Drawings.                                                               |
| E14056/01      | Location Plan                                     | Scale 1:1250 at A4.                                                              |
| E14056/02      | Block Plan                                        | Photo of Site from above.                                                        |
| E14056/03      | Roof Plan                                         | Drawing of block from above, showing equipment positions.                        |
| E14056/04      | North Elevation 1                                 | Main dropping location of cables and loom sizes.                                 |
| E14056/05      | North East Elevation                              | Description and location of the antenna and dishes + mounting and measurements.  |
| E14056/06      | North Elevation 2                                 | Description of Cable routes, loom sizes and entry points.                        |
| E14056/07      | Existing Equipments                               | Description, location and view of the existing equipment on site before install. |
| E14056/08      | Antenna, Dish Sizes &<br>Typical Mounting Heights | Antenna and Dishes description + mounting, position and height.                  |