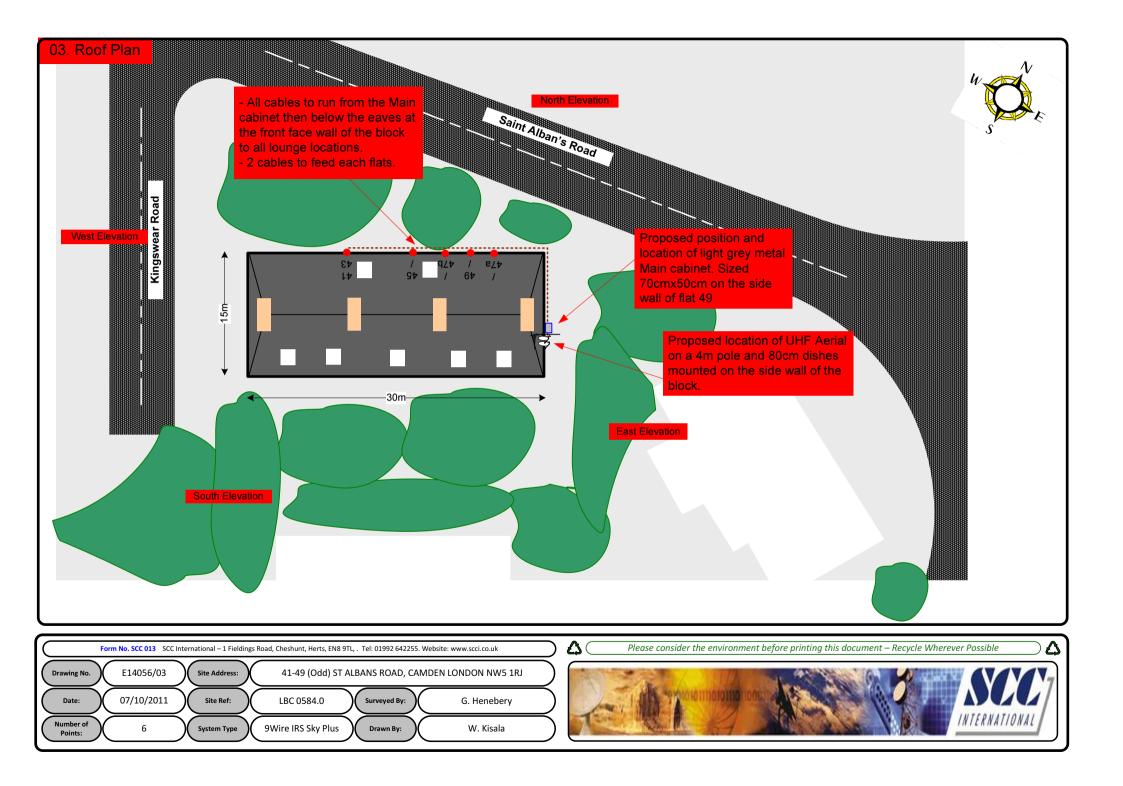

## 00. INDEX

| Drawing Number | Drawing Title                                     | Description                                                                      |
|----------------|---------------------------------------------------|----------------------------------------------------------------------------------|
| E14056/00      | Index                                             | Index of Drawings.                                                               |
| E14056/01      | Location Plan                                     | Scale 1:1250 at A4.                                                              |
| E14056/02      | Block Plan                                        | Photo of Site from above.                                                        |
| E14056/03      | Roof Plan                                         | Drawing of block from above, showing equipment positions.                        |
| E14056/04      | North Elevation 1                                 | Main dropping location of cables and loom sizes.                                 |
| E14056/05      | North East Elevation                              | Description and location of the antenna and dishes + mounting and measurements.  |
| E14056/06      | North Elevation 2                                 | Description of Cable routes, loom sizes and entry points.                        |
| E14056/07      | Existing Equipments                               | Description, location and view of the existing equipment on site before install. |
| E14056/08      | Antenna, Dish Sizes &<br>Typical Mounting Heights | Antenna and Dishes description + mounting, position and height.                  |