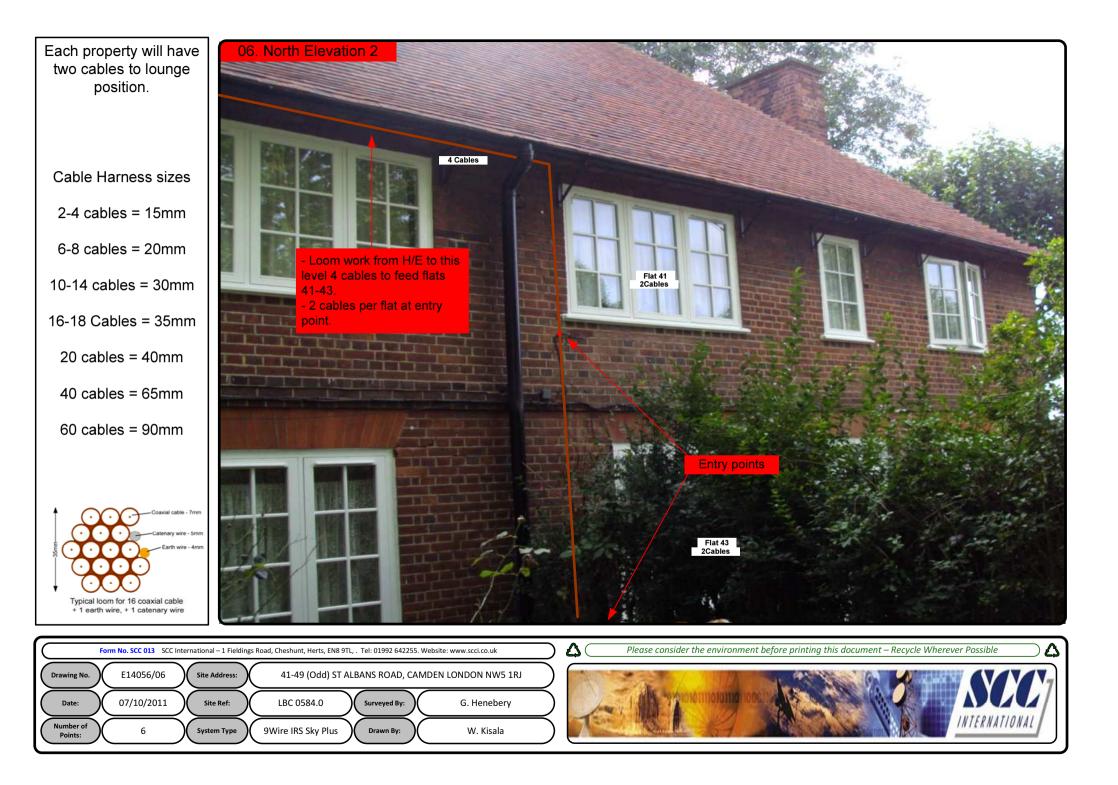

## 00. INDEX

| Drawing Number | Drawing Title                                     | Description                                                                      |
|----------------|---------------------------------------------------|----------------------------------------------------------------------------------|
| E14056/00      | Index                                             | Index of Drawings.                                                               |
| E14056/01      | Location Plan                                     | Scale 1:1250 at A4.                                                              |
| E14056/02      | Block Plan                                        | Photo of Site from above.                                                        |
| E14056/03      | Roof Plan                                         | Drawing of block from above, showing equipment positions.                        |
| E14056/04      | North Elevation 1                                 | Main dropping location of cables and loom sizes.                                 |
| E14056/05      | North East Elevation                              | Description and location of the antenna and dishes + mounting and measurements.  |
| E14056/06      | North Elevation 2                                 | Description of Cable routes, loom sizes and entry points.                        |
| E14056/07      | Existing Equipments                               | Description, location and view of the existing equipment on site before install. |
| E14056/08      | Antenna, Dish Sizes &<br>Typical Mounting Heights | Antenna and Dishes description + mounting, position and height.                  |