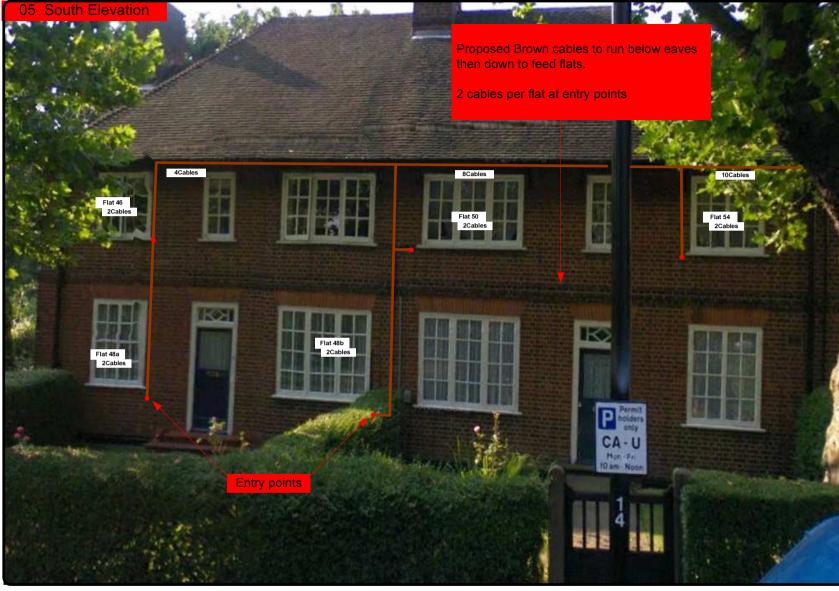

| Description of Cable routes, loom sizes and entry points.                        |
| E14053/07      | Existing Equipments                               | Description, location and view of the existing equipment on site before install. |
| E14053/08      | Antenna, Dish Sizes &<br>Typical Mounting Heights | Antenna and Dishes description + mounting, position and height.                  |











Cable Harness sizes

2-4 cables = 15mm

6-8 cables = 20mm

10-14 cables = 30mm

16-18 Cables = 35mm

20 cables = 40mm

40 cables = 65mm

60 cables = 90mm



Typical loom for 16 coaxial cable + 1 earth wire, + 1 catenary wire







Cable Harness sizes

2-4 cables = 15mm

6-8 cables = 20mm

10-14 cables = 30mm

16-18 Cables = 35mm

20 cables = 40mm

40 cables = 65mm

60 cables = 90mm









Cable Harness sizes

2-4 cables = 15mm

6-8 cables = 20mm

10-14 cables = 30mm

16-18 Cables = 35mm

20 cables = 40mm

40 cables = 65mm

60 cables = 90mm











Cable Harness sizes

2-4 cables = 15mm

6-8 cables = 20mm

10-14 cables = 30mm

16-18 Cables = 35mm

20 cables = 40mm

40 cables = 65mm

60 cables = 90mm