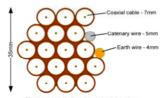

Typical loom for 16 coaxial cable + 1 earth wire, + 1 catenary wire

Cable Harness sizes

2-4 cables = 15mm

6-8 cables = 20mm

10-14 cables = 30mm

16-18 Cables = 35mm

20 cables = 40mm

40 cables = 65mm