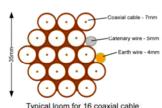

Typical loom for 16 coaxial cable + 1 earth wire, + 1 catenary wire

Cable Harness sizes

2-4 cables = 15mm

6-8 cables = 20mm

10-14 cables = 30mm

16-18 Cables = 35mm

20 cables = 40mm

40 cables = 65mm