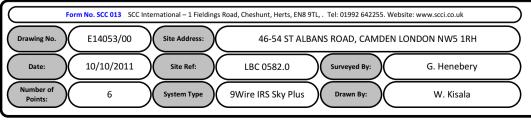

## 00. INDEX

| Drawing Number | Drawing Title                                     | Description                                                                      |
|----------------|---------------------------------------------------|----------------------------------------------------------------------------------|
| E14053/00      | Index                                             | Index of Drawings.                                                               |
| E14053/01      | Location Plan                                     | Scale 1:1250 at A4.                                                              |
| E14053/02      | Block Plan                                        | Photo of Site from above.                                                        |
| E14053/03      | Roof Plan                                         | Drawing of block from above, showing equipment positions.                        |
| E14053/04      | South East Elevation                              | Description and location of the antenna and dishes + mounting and measurements.  |
| E14053/05      | South Elevation                                   | Description of Cable routes, loom sizes and entry points.                        |
| E14053/06      | North Elevation                                   | Description of Cable routes, loom sizes and entry points.                        |
| E14053/07      | Existing Equipments                               | Description, location and view of the existing equipment on site before install. |
| E14053/08      | Antenna, Dish Sizes &<br>Typical Mounting Heights | Antenna and Dishes description + mounting, position and height.                  |