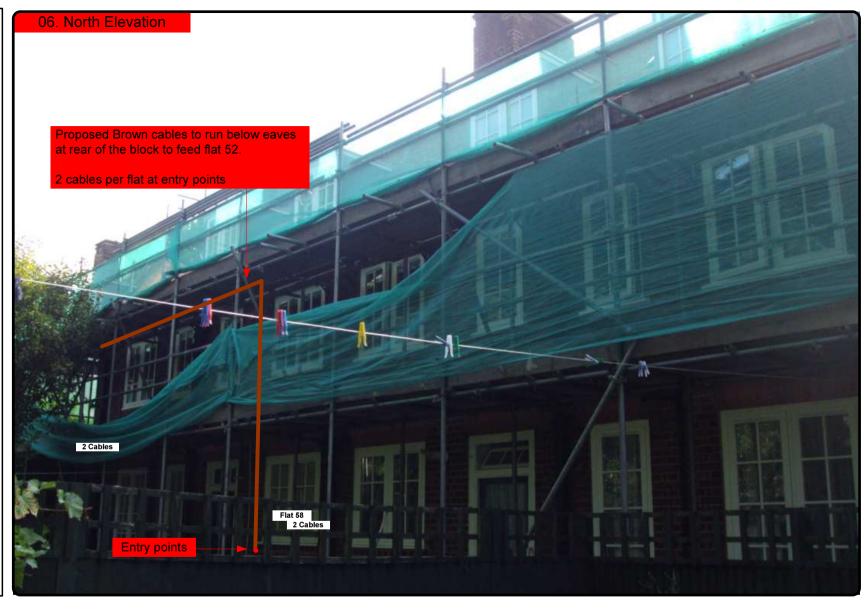

scription, location and view of the existing equipment on site before install. |
| E14053/08      | Antenna, Dish Sizes &<br>Typical Mounting Heights | Antenna and Dishes description + mounting, position and height.                  |











Cable Harness sizes

2-4 cables = 15mm

6-8 cables = 20mm

10-14 cables = 30mm

16-18 Cables = 35mm

20 cables = 40mm

40 cables = 65mm

60 cables = 90mm



Typical loom for 16 coaxial cable + 1 earth wire, + 1 catenary wire







Cable Harness sizes

2-4 cables = 15mm

6-8 cables = 20mm

10-14 cables = 30mm

16-18 Cables = 35mm

20 cables = 40mm

40 cables = 65mm

60 cables = 90mm









Cable Harness sizes

2-4 cables = 15mm

6-8 cables = 20mm

10-14 cables = 30mm

16-18 Cables = 35mm

20 cables = 40mm

40 cables = 65mm

60 cables = 90mm











Cable Harness sizes

2-4 cables = 15mm

6-8 cables = 20mm

10-14 cables = 30mm

16-18 Cables = 35mm

20 cables = 40mm

40 cables = 65mm

60 cables = 90mm