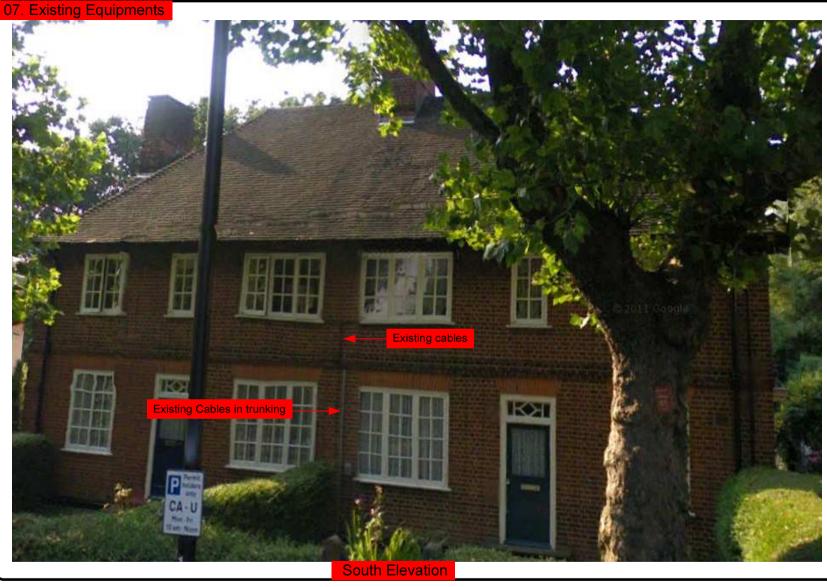

## 00. INDEX

| Drawing Number | Drawing Title                                     | Description                                                                      |
|----------------|---------------------------------------------------|----------------------------------------------------------------------------------|
| E14053/00      | Index                                             | Index of Drawings.                                                               |
| E14053/01      | Location Plan                                     | Scale 1:1250 at A4.                                                              |
| E14053/02      | Block Plan                                        | Photo of Site from above.                                                        |
| E14053/03      | Roof Plan                                         | Drawing of block from above, showing equipment positions.                        |
| E14053/04      | South East Elevation                              | Description and location of the antenna and dishes + mounting and measurements.  |
| E14053/05      | South Elevation                                   | Description of Cable routes, loom sizes and entry points.                        |
| E14053/06      | North Elevation                                   | Description of Cable routes, loom sizes and entry points.                        |
| E14053/07      | Existing Equipments                               | Description, location and view of the existing equipment on site before install. |
| E14053/08      | Antenna, Dish Sizes &<br>Typical Mounting Heights | Antenna and Dishes description + mounting, position and height.                  |