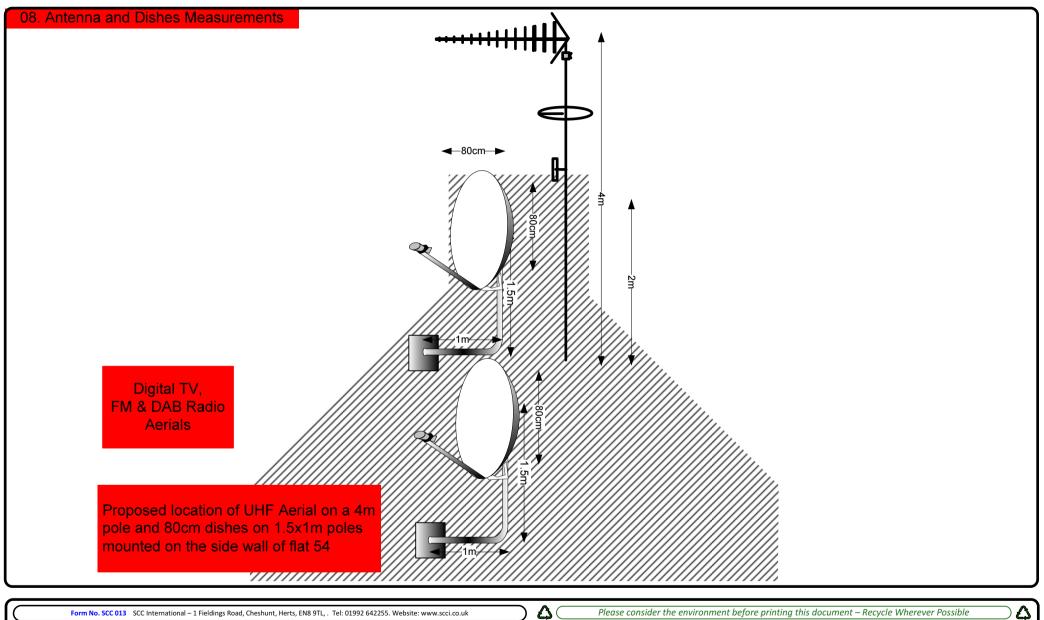

## 00. INDEX

| Drawing Number | Drawing Title                                     | Description                                                                      |
|----------------|---------------------------------------------------|----------------------------------------------------------------------------------|
| E14053/00      | Index                                             | Index of Drawings.                                                               |
| E14053/01      | Location Plan                                     | Scale 1:1250 at A4.                                                              |
| E14053/02      | Block Plan                                        | Photo of Site from above.                                                        |
| E14053/03      | Roof Plan                                         | Drawing of block from above, showing equipment positions.                        |
| E14053/04      | South East Elevation                              | Description and location of the antenna and dishes + mounting and measurements.  |
| E14053/05      | South Elevation                                   | Description of Cable routes, loom sizes and entry points.                        |
| E14053/06      | North Elevation                                   | Description of Cable routes, loom sizes and entry points.                        |
| E14053/07      | Existing Equipments                               | Description, location and view of the existing equipment on site before install. |
| E14053/08      | Antenna, Dish Sizes &<br>Typical Mounting Heights | Antenna and Dishes description + mounting, position and height.                  |