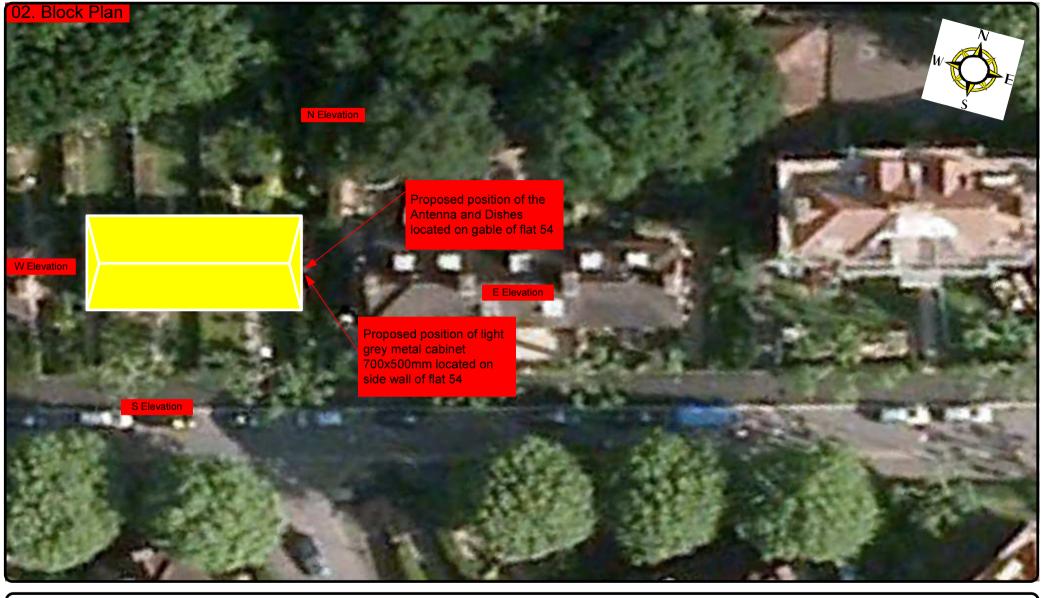

## 00. INDEX

| Drawing Number | Drawing Title                                     | Description                                                                      |
|----------------|---------------------------------------------------|----------------------------------------------------------------------------------|
| E14053/00      | Index                                             | Index of Drawings.                                                               |
| E14053/01      | Location Plan                                     | Scale 1:1250 at A4.                                                              |
| E14053/02      | Block Plan                                        | Photo of Site from above.                                                        |
| E14053/03      | Roof Plan                                         | Drawing of block from above, showing equipment positions.                        |
| E14053/04      | South East Elevation                              | Description and location of the antenna and dishes + mounting and measurements.  |
| E14053/05      | South Elevation                                   | Description of Cable routes, loom sizes and entry points.                        |
| E14053/06      | North Elevation                                   | Description of Cable routes, loom sizes and entry points.                        |
| E14053/07      | Existing Equipments                               | Description, location and view of the existing equipment on site before install. |
| E14053/08      | Antenna, Dish Sizes &<br>Typical Mounting Heights | Antenna and Dishes description + mounting, position and height.                  |