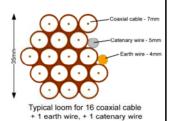

Typical loom for 16 coaxial cable + 1 earth wire, + 1 catenary wire

Cable Harness sizes

2-4 cables = 15mm

6-8 cables = 20mm

10-14 cables = 30mm

16-18 Cables = 35mm

20 cables = 40mm

40 cables = 65mm