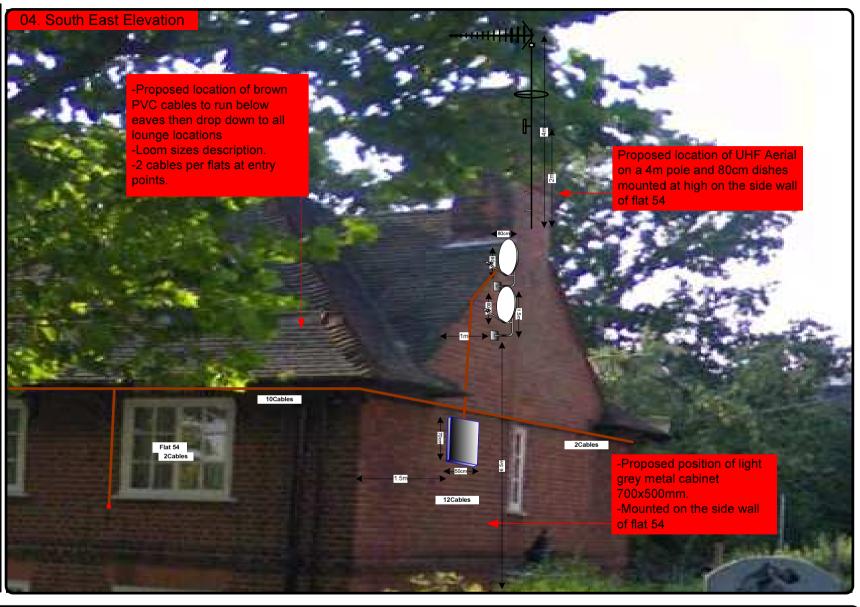

| Description of Cable routes, loom sizes and entry points.                        |
| E14053/06      | North Elevation                                   | Description of Cable routes, loom sizes and entry points.                        |
| E14053/07      | Existing Equipments                               | Description, location and view of the existing equipment on site before install. |
| E14053/08      | Antenna, Dish Sizes &<br>Typical Mounting Heights | Antenna and Dishes description + mounting, position and height.                  |











Cable Harness sizes

2-4 cables = 15mm

6-8 cables = 20mm

10-14 cables = 30mm

16-18 Cables = 35mm

20 cables = 40mm

40 cables = 65mm

60 cables = 90mm



Typical loom for 16 coaxial cable + 1 earth wire, + 1 catenary wire







Cable Harness sizes

2-4 cables = 15mm

6-8 cables = 20mm

10-14 cables = 30mm

16-18 Cables = 35mm

20 cables = 40mm

40 cables = 65mm

60 cables = 90mm









Cable Harness sizes

2-4 cables = 15mm

6-8 cables = 20mm

10-14 cables = 30mm

16-18 Cables = 35mm

20 cables = 40mm

40 cables = 65mm

60 cables = 90mm











Cable Harness sizes

2-4 cables = 15mm

6-8 cables = 20mm

10-14 cables = 30mm

16-18 Cables = 35mm

20 cables = 40mm

40 cables = 65mm

60 cables = 90mm