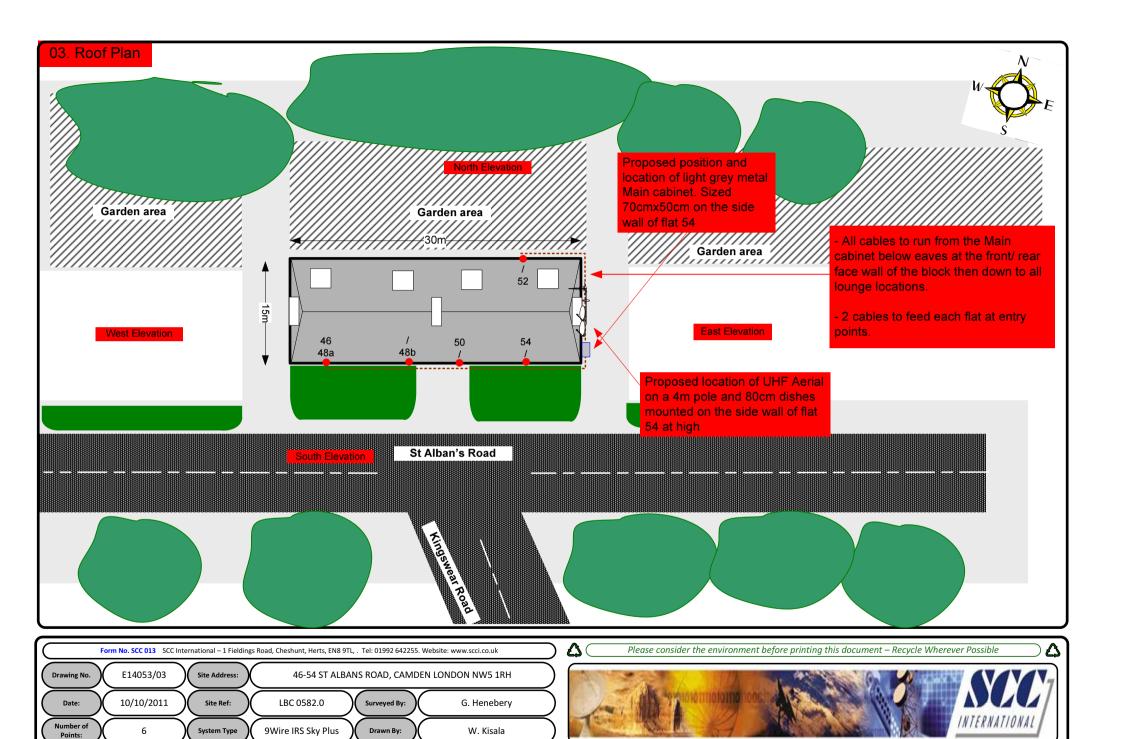

## 00. INDEX

| Drawing Number | Drawing Title                                     | Description                                                                      |
|----------------|---------------------------------------------------|----------------------------------------------------------------------------------|
| E14053/00      | Index                                             | Index of Drawings.                                                               |
| E14053/01      | Location Plan                                     | Scale 1:1250 at A4.                                                              |
| E14053/02      | Block Plan                                        | Photo of Site from above.                                                        |
| E14053/03      | Roof Plan                                         | Drawing of block from above, showing equipment positions.                        |
| E14053/04      | South East Elevation                              | Description and location of the antenna and dishes + mounting and measurements.  |
| E14053/05      | South Elevation                                   | Description of Cable routes, loom sizes and entry points.                        |
| E14053/06      | North Elevation                                   | Description of Cable routes, loom sizes and entry points.                        |
| E14053/07      | Existing Equipments                               | Description, location and view of the existing equipment on site before install. |
| E14053/08      | Antenna, Dish Sizes &<br>Typical Mounting Heights | Antenna and Dishes description + mounting, position and height.                  |