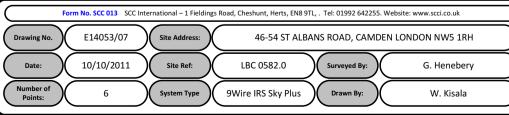

## 00. INDEX

| Drawing Number | Drawing Title                                     | Description                                                                      |
|----------------|---------------------------------------------------|----------------------------------------------------------------------------------|
| E14053/00      | Index                                             | Index of Drawings.                                                               |
| E14053/01      | Location Plan                                     | Scale 1:1250 at A4.                                                              |
| E14053/02      | Block Plan                                        | Photo of Site from above.                                                        |
| E14053/03      | Roof Plan                                         | Drawing of block from above, showing equipment positions.                        |
| E14053/04      | South East Elevation                              | Description and location of the antenna and dishes + mounting and measurements.  |
| E14053/05      | South Elevation                                   | Description of Cable routes, loom sizes and entry points.                        |
| E14053/06      | North Elevation                                   | Description of Cable routes, loom sizes and entry points.                        |
| E14053/07      | Existing Equipments                               | Description, location and view of the existing equipment on site before install. |
| E14053/08      | Antenna, Dish Sizes &<br>Typical Mounting Heights | Antenna and Dishes description + mounting, position and height.                  |