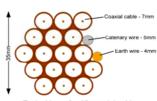

Cable Harness sizes

2-4 cables = 15mm

6-8 cables = 20mm

10-14 cables = 30mm

16-18 Cables = 35mm

20 cables = 40mm

40 cables = 65mm

60 cables = 90mm

Typical loom for 16 coaxial cable + 1 earth wire, + 1 catenary wire

Cable Harness sizes

2-4 cables = 15mm

6-8 cables = 20mm

10-14 cables = 30mm

16-18 Cables = 35mm

20 cables = 40mm

40 cables = 65mm