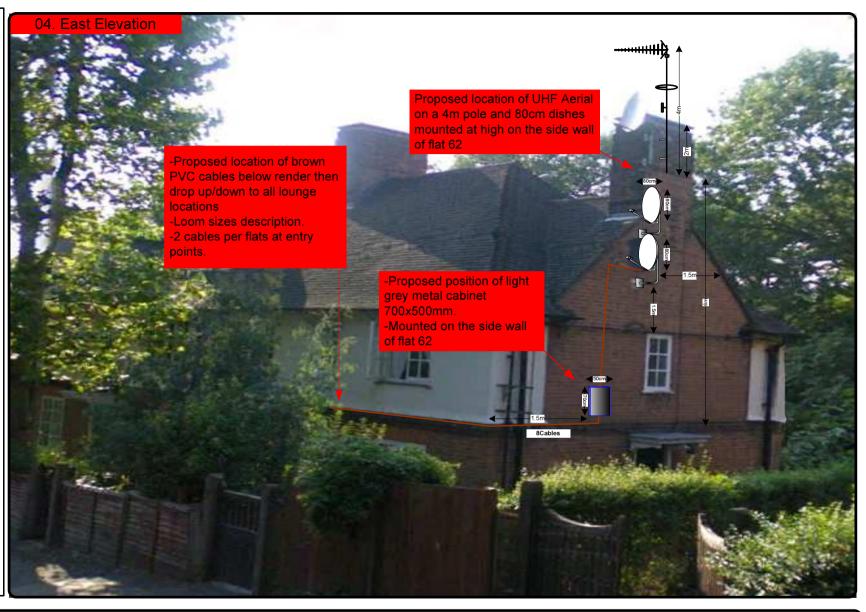

| Description of Cable routes, loom sizes and entry points.                        |
| E14054/06      | South Elevation 2                                 | Description of Cable routes, loom sizes and entry points.                        |
| E14054/07      | Existing Equipments                               | Description, location and view of the existing equipment on site before install. |
| E14054/08      | Antenna, Dish Sizes &<br>Typical Mounting Heights | Antenna and Dishes description + mounting, position and height.                  |











Cable Harness sizes

2-4 cables = 15mm

6-8 cables = 20mm

10-14 cables = 30mm

16-18 Cables = 35mm

20 cables = 40mm

40 cables = 65mm

60 cables = 90mm



Typical loom for 16 coaxial cable + 1 earth wire, + 1 catenary wire







Cable Harness sizes

2-4 cables = 15mm

6-8 cables = 20mm

10-14 cables = 30mm

16-18 Cables = 35mm

20 cables = 40mm

40 cables = 65mm

60 cables = 90mm









Cable Harness sizes

2-4 cables = 15mm

6-8 cables = 20mm

10-14 cables = 30mm

16-18 Cables = 35mm

20 cables = 40mm

40 cables = 65mm

60 cables = 90mm



Typical loom for 16 coaxial cable + 1 earth wire, + 1 catenary wire







Cable Harness sizes

2-4 cables = 15mm

6-8 cables = 20mm

10-14 cables = 30mm

16-18 Cables = 35mm

20 cables = 40mm

40 cables = 65mm

60 cables = 90mm



Typical loom for 16 coaxial cable + 1 earth wire, + 1 catenary wire