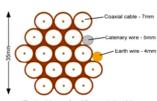

Typical loom for 16 coaxial cable + 1 earth wire, + 1 catenary wire

Cable Harness sizes

2-4 cables = 15mm

6-8 cables = 20mm

10-14 cables = 30mm

16-18 Cables = 35mm

20 cables = 40mm

40 cables = 65mm

60 cables = 90mm

Typical loom for 16 coaxial cable + 1 earth wire, + 1 catenary wire

Cable Harness sizes

2-4 cables = 15mm

6-8 cables = 20mm

10-14 cables = 30mm

16-18 Cables = 35mm

20 cables = 40mm

40 cables = 65mm

60 cables = 90mm

Typical loom for 16 coaxial cable + 1 earth wire, + 1 catenary wire