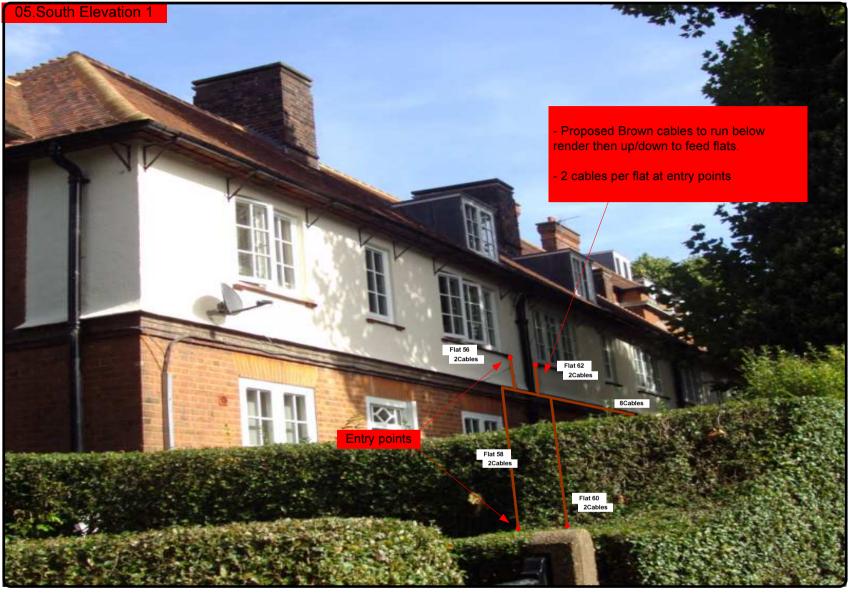

| Description of Cable routes, loom sizes and entry points.                        |
| E14054/07      | Existing Equipments                               | Description, location and view of the existing equipment on site before install. |
| E14054/08      | Antenna, Dish Sizes &<br>Typical Mounting Heights | Antenna and Dishes description + mounting, position and height.                  |











Cable Harness sizes

2-4 cables = 15mm

6-8 cables = 20mm

10-14 cables = 30mm

16-18 Cables = 35mm

20 cables = 40mm

40 cables = 65mm

60 cables = 90mm



Typical loom for 16 coaxial cable + 1 earth wire, + 1 catenary wire







Cable Harness sizes

2-4 cables = 15mm

6-8 cables = 20mm

10-14 cables = 30mm

16-18 Cables = 35mm

20 cables = 40mm

40 cables = 65mm

60 cables = 90mm









Cable Harness sizes

2-4 cables = 15mm

6-8 cables = 20mm

10-14 cables = 30mm

16-18 Cables = 35mm

20 cables = 40mm

40 cables = 65mm

60 cables = 90mm



Typical loom for 16 coaxial cable + 1 earth wire, + 1 catenary wire







Cable Harness sizes

2-4 cables = 15mm

6-8 cables = 20mm

10-14 cables = 30mm

16-18 Cables = 35mm

20 cables = 40mm

40 cables = 65mm

60 cables = 90mm



Typical loom for 16 coaxial cable + 1 earth wire, + 1 catenary wire