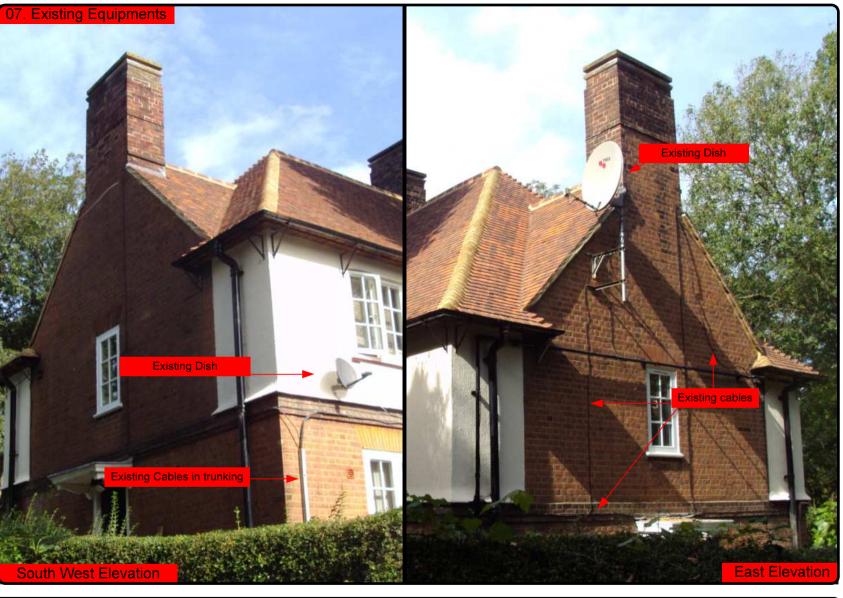

## 00. INDEX

| Drawing Number | Drawing Title                                     | Description                                                                      |
|----------------|---------------------------------------------------|----------------------------------------------------------------------------------|
| E14054/00      | Index                                             | Index of Drawings.                                                               |
| E14054/01      | Location Plan                                     | Scale 1:1250 at A4.                                                              |
| E14054/02      | Block Plan                                        | Photo of Site from above.                                                        |
| E14054/03      | Roof Plan                                         | Drawing of block from above, showing equipment positions.                        |
| E14054/04      | East Elevation                                    | Description and location of the antenna and dishes + mounting and measurements.  |
| E14054/05      | South Elevation 1                                 | Description of Cable routes, loom sizes and entry points.                        |
| E14054/06      | South Elevation 2                                 | Description of Cable routes, loom sizes and entry points.                        |
| E14054/07      | Existing Equipments                               | Description, location and view of the existing equipment on site before install. |
| E14054/08      | Antenna, Dish Sizes &<br>Typical Mounting Heights | Antenna and Dishes description + mounting, position and height.                  |