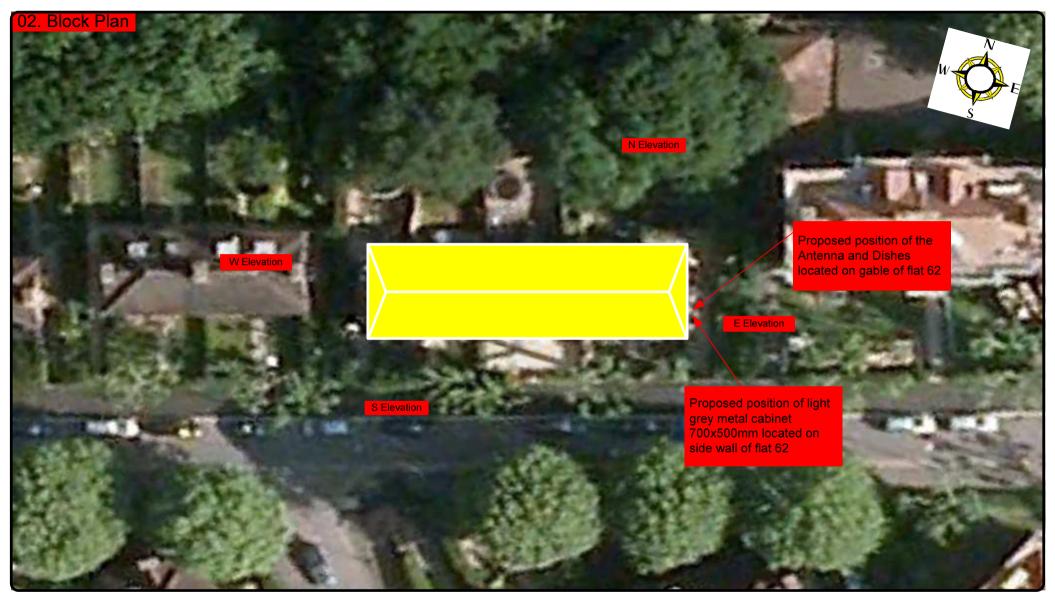

## 00. INDEX

| Drawing Number | Drawing Title                                     | Description                                                                      |
|----------------|---------------------------------------------------|----------------------------------------------------------------------------------|
| E14054/00      | Index                                             | Index of Drawings.                                                               |
| E14054/01      | Location Plan                                     | Scale 1:1250 at A4.                                                              |
| E14054/02      | Block Plan                                        | Photo of Site from above.                                                        |
| E14054/03      | Roof Plan                                         | Drawing of block from above, showing equipment positions.                        |
| E14054/04      | East Elevation                                    | Description and location of the antenna and dishes + mounting and measurements.  |
| E14054/05      | South Elevation 1                                 | Description of Cable routes, loom sizes and entry points.                        |
| E14054/06      | South Elevation 2                                 | Description of Cable routes, loom sizes and entry points.                        |
| E14054/07      | Existing Equipments                               | Description, location and view of the existing equipment on site before install. |
| E14054/08      | Antenna, Dish Sizes &<br>Typical Mounting Heights | Antenna and Dishes description + mounting, position and height.                  |