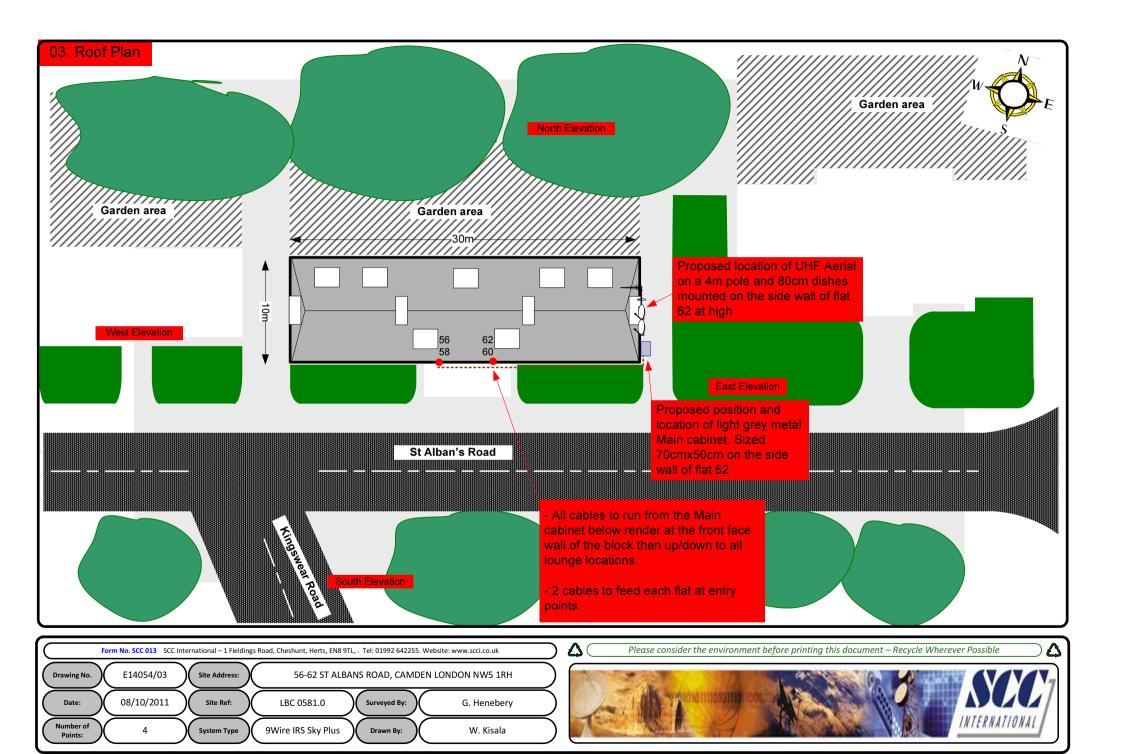

## 00. INDEX

| Drawing Number | Drawing Title                                     | Description                                                                      |
|----------------|---------------------------------------------------|----------------------------------------------------------------------------------|
| E14054/00      | Index                                             | Index of Drawings.                                                               |
| E14054/01      | Location Plan                                     | Scale 1:1250 at A4.                                                              |
| E14054/02      | Block Plan                                        | Photo of Site from above.                                                        |
| E14054/03      | Roof Plan                                         | Drawing of block from above, showing equipment positions.                        |
| E14054/04      | East Elevation                                    | Description and location of the antenna and dishes + mounting and measurements.  |
| E14054/05      | South Elevation 1                                 | Description of Cable routes, loom sizes and entry points.                        |
| E14054/06      | South Elevation 2                                 | Description of Cable routes, loom sizes and entry points.                        |
| E14054/07      | Existing Equipments                               | Description, location and view of the existing equipment on site before install. |
| E14054/08      | Antenna, Dish Sizes &<br>Typical Mounting Heights | Antenna and Dishes description + mounting, position and height.                  |