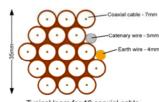

Typical loom for 16 coaxial cable + 1 earth wire, + 1 catenary wire

Cable Harness sizes

2-4 cables = 15mm

6-8 cables = 20mm

10-14 cables = 30mm

16-18 Cables = 35mm

20 cables = 40mm

40 cables = 65mm

60 cables = 90mm

Cable Harness sizes

2-4 cables = 15mm

6-8 cables = 20mm

10-14 cables = 30mm

16-18 Cables = 35mm

20 cables = 40mm

40 cables = 65mm

60 cables = 90mm

Typical loom for 16 coaxial cable + 1 earth wire, + 1 catenary wire

Cable Harness sizes

2-4 cables = 15mm

6-8 cables = 20mm

10-14 cables = 30mm

16-18 Cables = 35mm

20 cables = 40mm

40 cables = 65mm

60 cables = 90mm

Typical loom for 16 coaxial cable + 1 earth wire, + 1 catenary wire