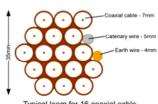

Typical loom for 16 coaxial cable + 1 earth wire, + 1 catenary wire

Cable Harness sizes

2-4 cables = 15mm

6-8 cables = 20mm

10-14 cables = 30mm

16-18 Cables = 35mm

20 cables = 40mm

40 cables = 65mm

60 cables = 90mm

Typical loom for 16 coaxial cable + 1 earth wire, + 1 catenary wire

Cable Harness sizes

2-4 cables = 15mm

6-8 cables = 20mm

10-14 cables = 30mm

16-18 Cables = 35mm

20 cables = 40mm

40 cables = 65mm

60 cables = 90mm

Typical loom for 16 coaxial cable + 1 earth wire, + 1 catenary wire