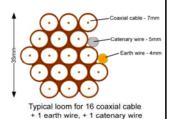

Typical loom for 16 coaxial cable + 1 earth wire, + 1 catenary wire

Cable Harness sizes

2-4 cables = 15mm

6-8 cables = 20mm

10-14 cables = 30mm

16-18 Cables = 35mm

20 cables = 40mm

40 cables = 65mm

60 cables = 90mm

Cable Harness sizes

2-4 cables = 15mm

6-8 cables = 20mm

10-14 cables = 30mm

16-18 Cables = 35mm

20 cables = 40mm

40 cables = 65mm

60 cables = 90mm

Typical loom for 16 coaxial cable + 1 earth wire, + 1 catenary wire

Cable Harness sizes

2-4 cables = 15mm

6-8 cables = 20mm

10-14 cables = 30mm

16-18 Cables = 35mm

20 cables = 40mm

40 cables = 65mm

60 cables = 90mm

Typical loom for 16 coaxial cable + 1 earth wire, + 1 catenary wire