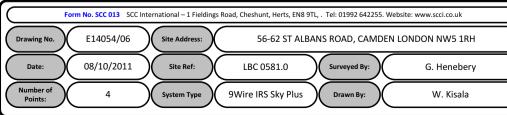

## 00. INDEX

| Drawing Number | Drawing Title                                     | Description                                                                      |
|----------------|---------------------------------------------------|----------------------------------------------------------------------------------|
| E14054/00      | Index                                             | Index of Drawings.                                                               |
| E14054/01      | Location Plan                                     | Scale 1:1250 at A4.                                                              |
| E14054/02      | Block Plan                                        | Photo of Site from above.                                                        |
| E14054/03      | Roof Plan                                         | Drawing of block from above, showing equipment positions.                        |
| E14054/04      | East Elevation                                    | Description and location of the antenna and dishes + mounting and measurements.  |
| E14054/05      | South Elevation 1                                 | Description of Cable routes, loom sizes and entry points.                        |
| E14054/06      | South Elevation 2                                 | Description of Cable routes, loom sizes and entry points.                        |
| E14054/07      | Existing Equipments                               | Description, location and view of the existing equipment on site before install. |
| E14054/08      | Antenna, Dish Sizes &<br>Typical Mounting Heights | Antenna and Dishes description + mounting, position and height.                  |