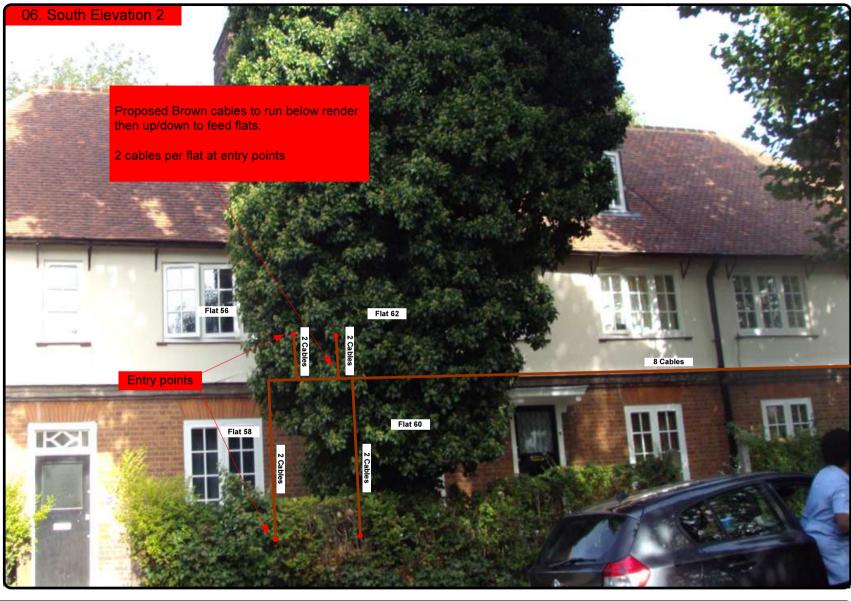

## 00. INDEX

| Drawing Number | Drawing Title                                     | Description                                                                      |
|----------------|---------------------------------------------------|----------------------------------------------------------------------------------|
| E14054/00      | Index                                             | Index of Drawings.                                                               |
| E14054/01      | Location Plan                                     | Scale 1:1250 at A4.                                                              |
| E14054/02      | Block Plan                                        | Photo of Site from above.                                                        |
| E14054/03      | Roof Plan                                         | Drawing of block from above, showing equipment positions.                        |
| E14054/04      | East Elevation                                    | Description and location of the antenna and dishes + mounting and measurements.  |
| E14054/05      | South Elevation 1                                 | Description of Cable routes, loom sizes and entry points.                        |
| E14054/06      | South Elevation 2                                 | Description of Cable routes, loom sizes and entry points.                        |
| E14054/07      | Existing Equipments                               | Description, location and view of the existing equipment on site before install. |
| E14054/08      | Antenna, Dish Sizes &<br>Typical Mounting Heights | Antenna and Dishes description + mounting, position and height.                  |