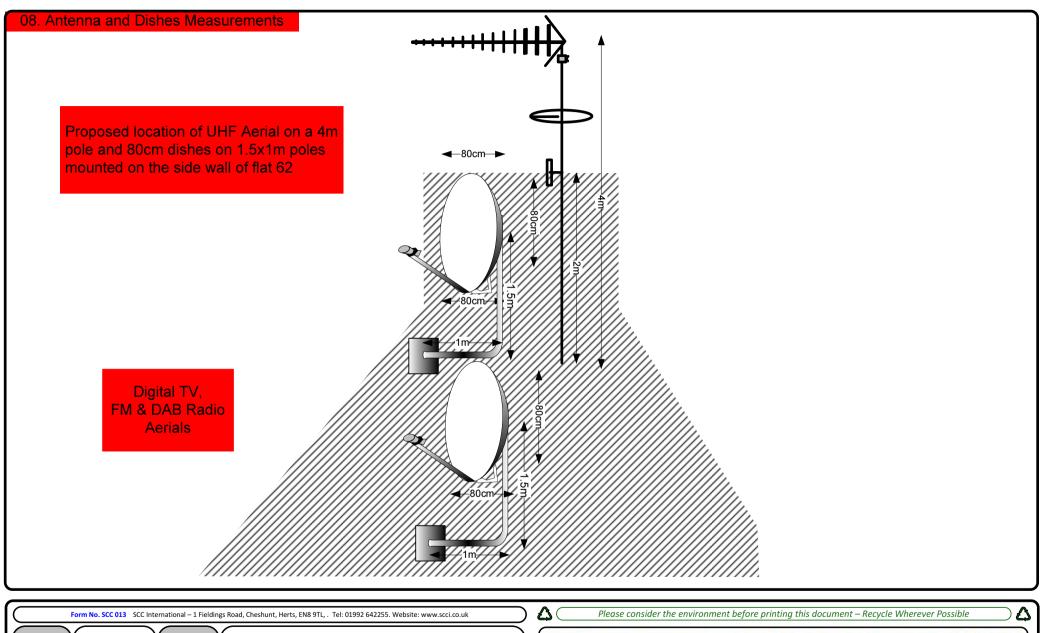

## 00. INDEX

| Drawing Number | Drawing Title                                     | Description                                                                      |
|----------------|---------------------------------------------------|----------------------------------------------------------------------------------|
| E14054/00      | Index                                             | Index of Drawings.                                                               |
| E14054/01      | Location Plan                                     | Scale 1:1250 at A4.                                                              |
| E14054/02      | Block Plan                                        | Photo of Site from above.                                                        |
| E14054/03      | Roof Plan                                         | Drawing of block from above, showing equipment positions.                        |
| E14054/04      | East Elevation                                    | Description and location of the antenna and dishes + mounting and measurements.  |
| E14054/05      | South Elevation 1                                 | Description of Cable routes, loom sizes and entry points.                        |
| E14054/06      | South Elevation 2                                 | Description of Cable routes, loom sizes and entry points.                        |
| E14054/07      | Existing Equipments                               | Description, location and view of the existing equipment on site before install. |
| E14054/08      | Antenna, Dish Sizes &<br>Typical Mounting Heights | Antenna and Dishes description + mounting, position and height.                  |