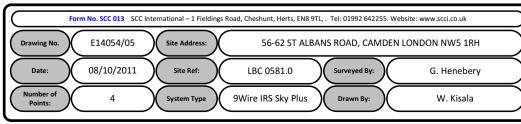

## 00. INDEX

| Drawing Number | Drawing Title                                     | Description                                                                      |
|----------------|---------------------------------------------------|----------------------------------------------------------------------------------|
| E14054/00      | Index                                             | Index of Drawings.                                                               |
| E14054/01      | Location Plan                                     | Scale 1:1250 at A4.                                                              |
| E14054/02      | Block Plan                                        | Photo of Site from above.                                                        |
| E14054/03      | Roof Plan                                         | Drawing of block from above, showing equipment positions.                        |
| E14054/04      | East Elevation                                    | Description and location of the antenna and dishes + mounting and measurements.  |
| E14054/05      | South Elevation 1                                 | Description of Cable routes, loom sizes and entry points.                        |
| E14054/06      | South Elevation 2                                 | Description of Cable routes, loom sizes and entry points.                        |
| E14054/07      | Existing Equipments                               | Description, location and view of the existing equipment on site before install. |
| E14054/08      | Antenna, Dish Sizes &<br>Typical Mounting Heights | Antenna and Dishes description + mounting, position and height.                  |