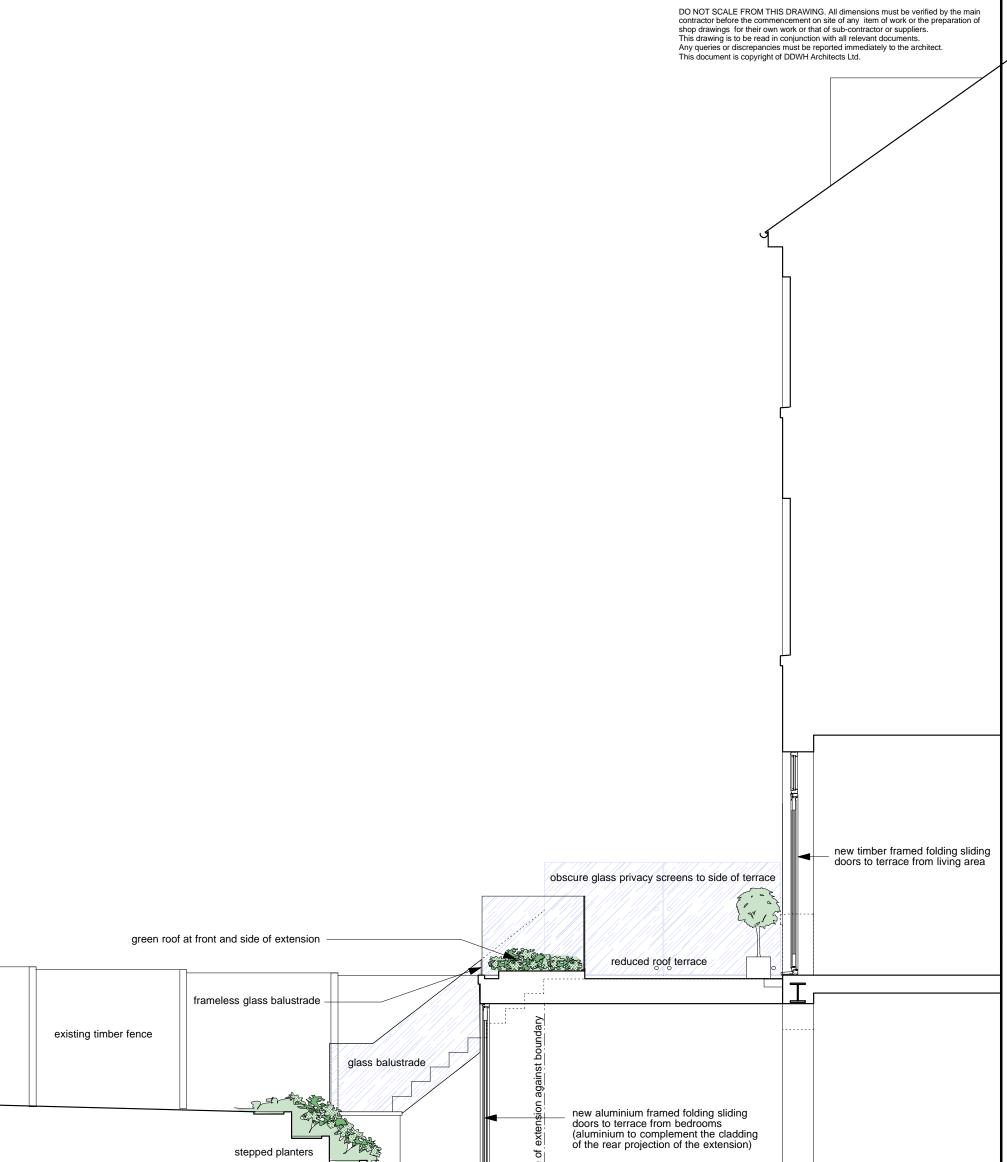

|                                                                    | terra           |                                                                                                                      |                                         |                                                                                                                                                                                     |
|--------------------------------------------------------------------|-----------------|----------------------------------------------------------------------------------------------------------------------|-----------------------------------------|-------------------------------------------------------------------------------------------------------------------------------------------------------------------------------------|
| Rev   Date     a   Oct 11   Roof terrace reduced, green roof added | Notes<br>Om 1 2 | Project: 29 Adamson Road   Client: AC   Drawing Number: 146-211a   Drawing Title: Section through real and extension | Scale:<br>1:50 at A3<br>Drawn by:<br>wh | DDWH Architects<br>architecture urban design interior design<br>27 barnfield upper park road, london nw3 2uu<br>tel: 020 7691 0141<br>fax: 020 7691 0142<br>mail@ddwharchitects.com |