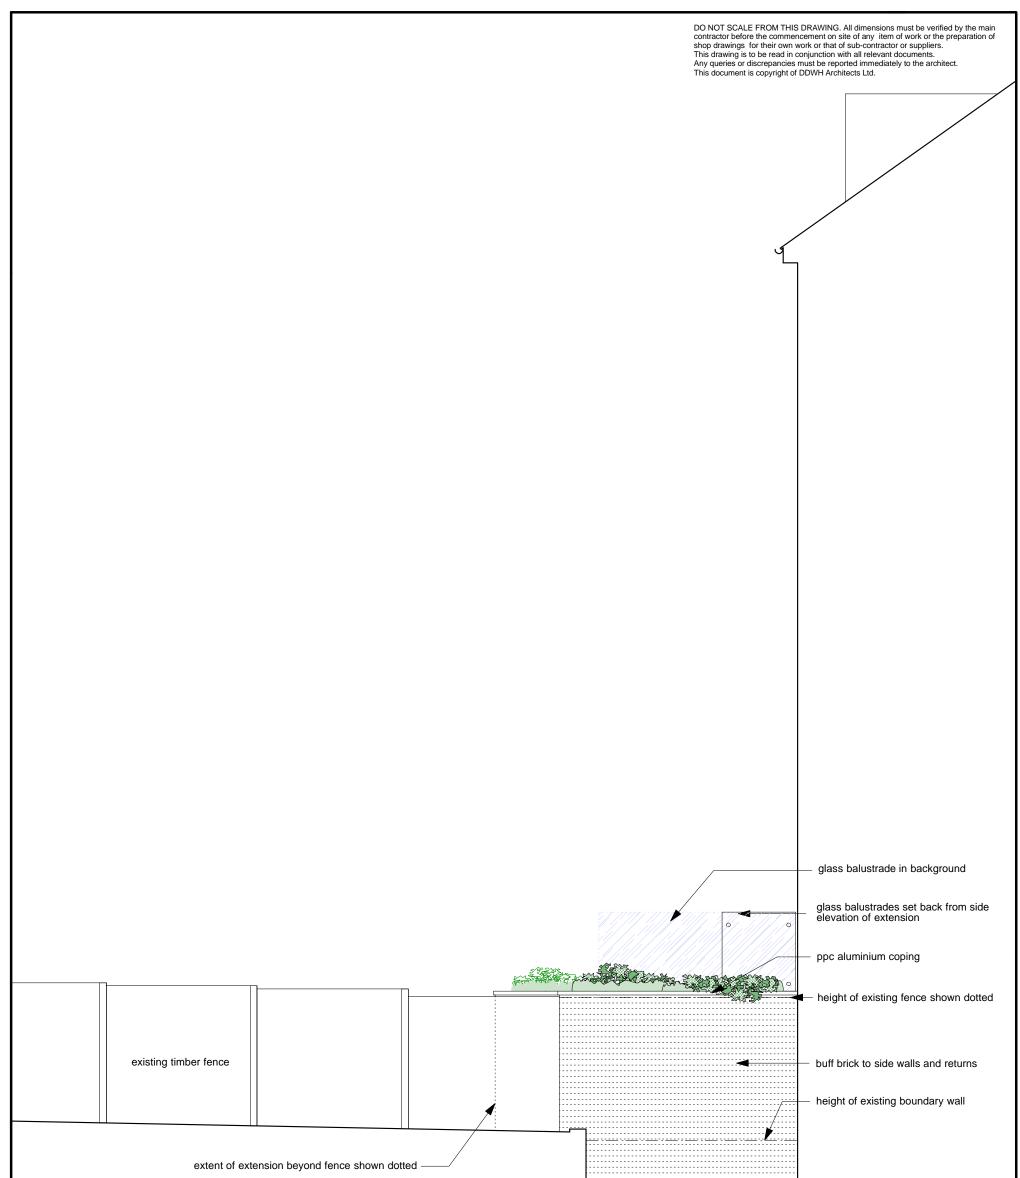

| Rev | Date                                               | Notes    | Project:                      | Date:<br>Aug 2011    |                                              |
|-----|----------------------------------------------------|----------|-------------------------------|----------------------|----------------------------------------------|
| а   | Oct 11 extent of terrace reduced, green roof added |          | 29 Adamson Road               | Aug 2011             | DDWH Architects                              |
|     |                                                    |          | Client:<br>AC                 | Scale:<br>1:50 at A3 |                                              |
|     |                                                    | 1        | AC                            | 1.50 at A3           | architecture urban design interior design    |
|     |                                                    |          | Drawing Number:               | Drawn by:            | 27 barnfield upper park road, london nw3 2uu |
|     |                                                    |          | 146-204a                      | wh                   | tel: 020 7691 0141                           |
|     |                                                    | 0m 1 2 3 | Drawing Title:                |                      | fax: 020 7691 0142                           |
|     |                                                    |          | West Elevation to extension a | as proposed          | mail@ddwharchitects.com                      |