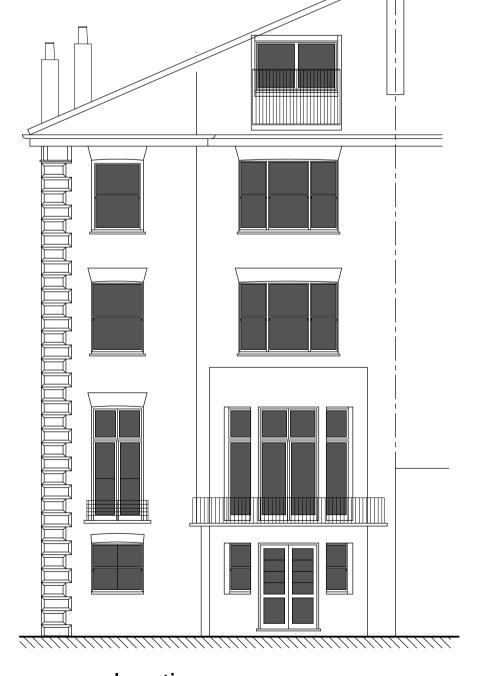

side elevation

rear elevation

1:2500 1:1250 1:500 1:200 1:100 1:50

any discrepancies should be reported

immediately

all dimensions should be checked on site prior to commencement of work

<u>នឹង្គី មី មី មី មី មី</u> site/survey based on ordnance survey information provided by prodat systems plc, (www.promap.co.uk) prodat does not guarantee that all past or current uses or features will be identified in the product

Client Fawhimi

Description Private

Bellsize Park 18 Project London

NW3 4DU **EXISTING** Drawing

Plans and Elevations

Scale 1:100 Sheet size A1 Drawn

10639-S001