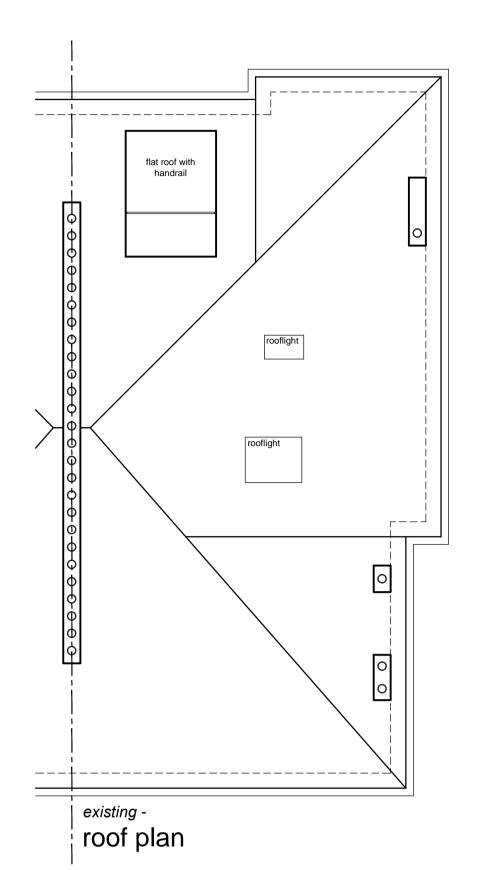

side elevation



rear elevation

1:2500 1:1250 1:500 1:200 1:100 1:50

any discrepancies should be reported

immediately

all dimensions should be checked on site prior to commencement of work

<u>នឹង្គី មី មី មី មី មី</u> site/survey based on ordnance survey information provided by prodat systems plc, (www.promap.co.uk) prodat does not guarantee that all past or current uses or features will be identified in the product

100m 50m 20m 8m 4m the product does not give details about the actual state or condition of the site nor should it be used or taken to indicate or exclude actual suitability or unsuitability of the site for any particular purpose, or relied upon for determining salability or value, or used as a substitute for any physical investigation or inspection.

drawings