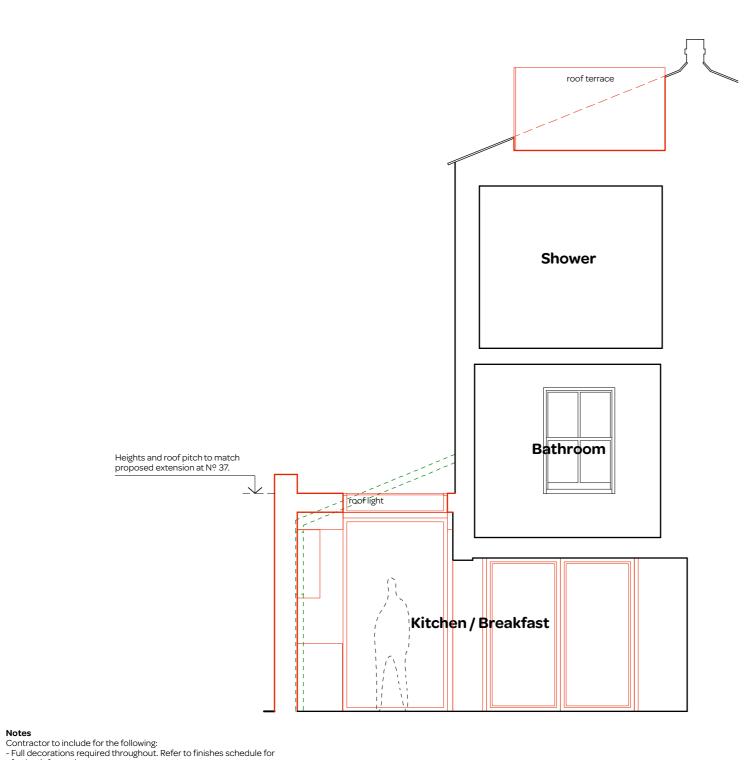

## PROPOSED SECTION B

lient:

Chris & Lizzy Philp

project:

# 39 Lisburne Road, NW3 2NS

| date:           | scale:    |
|-----------------|-----------|
| June 2011       | 1:50 @ A3 |
|                 |           |
| drawing number: | revision: |
| 1112-L-028      |           |
|                 |           |