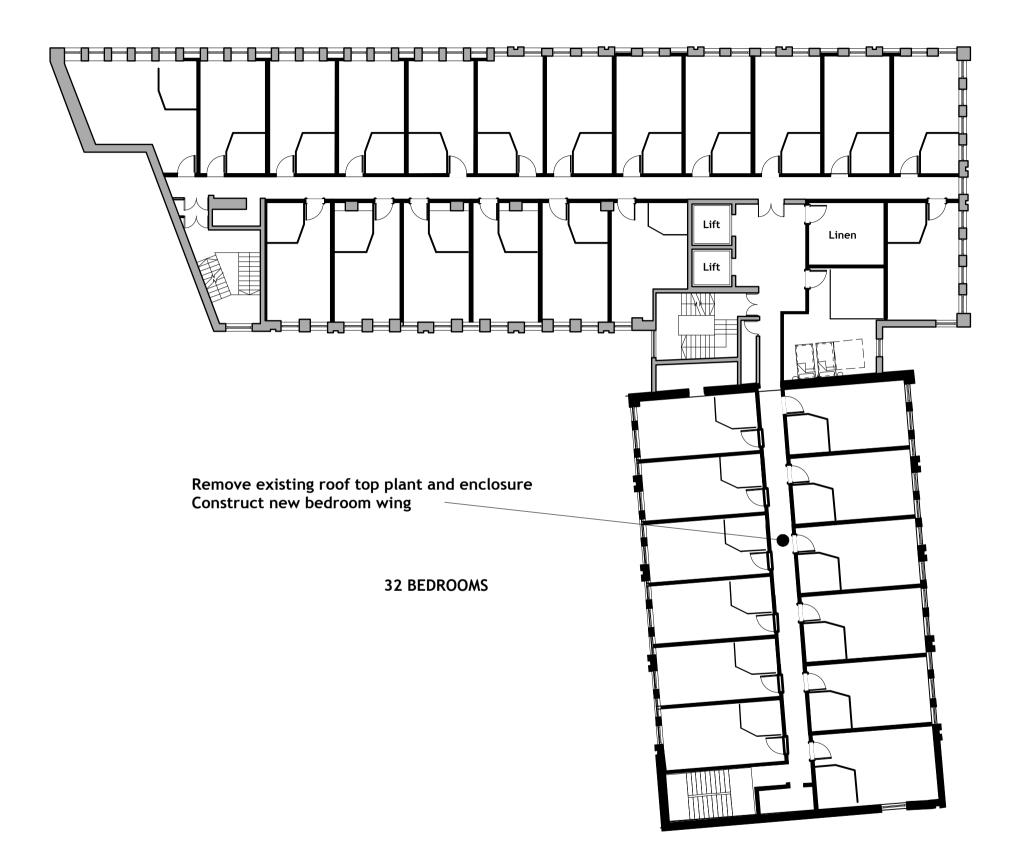

## PROPOSED FLOOR 4

Project PROPOSED HOTEL CONVERSION 203 HIGH HOLBORN LONDON WC1V 7BD Drawing