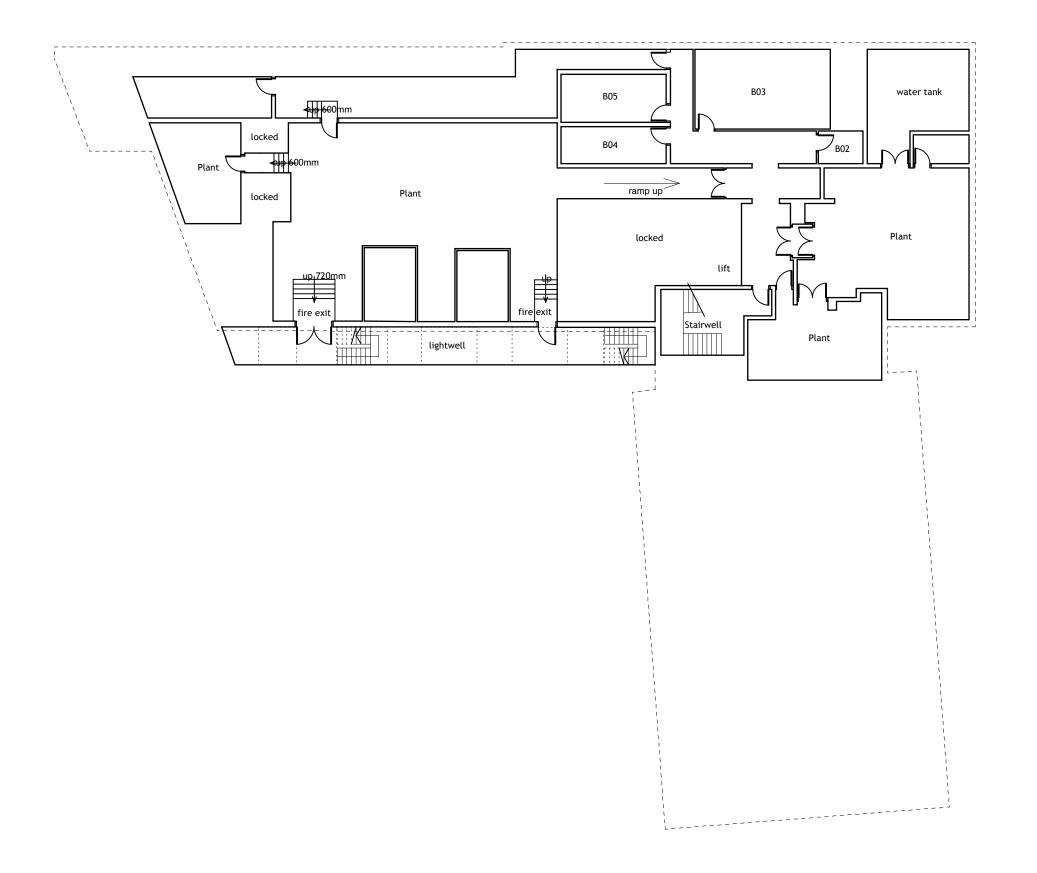

## Drawing EXISTING BASEMENT

| Scale      | Status   | Date     | Drawn | Checke |
|------------|----------|----------|-------|--------|
| 1:200 @ A3 | PLANNING | 22.02.11 | SH    |        |