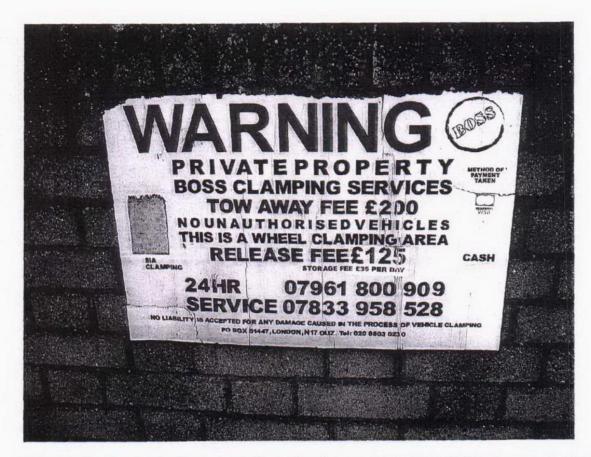

Photograph of a sign in the car park illustrating the current method of deterring unauthorised vehicles from parking.