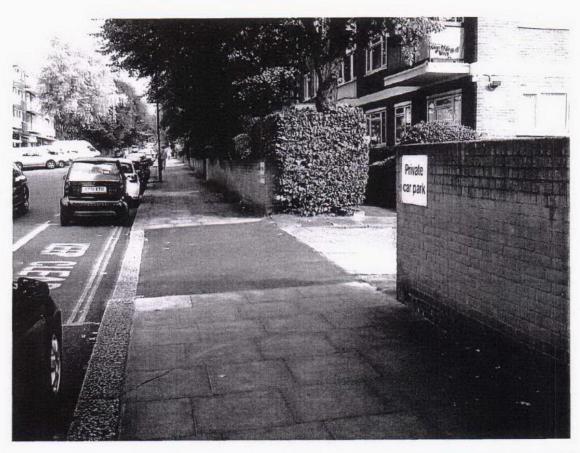

Photograph illustrating the car park entrance taken from the left hand side on Fairfax Road.

Photograph illustrating the car park entrance taken from the car park looking out onto Fairfax Road.

Photograph illustrating the car park entrance taken from the car park looking out onto Fairfax Road.