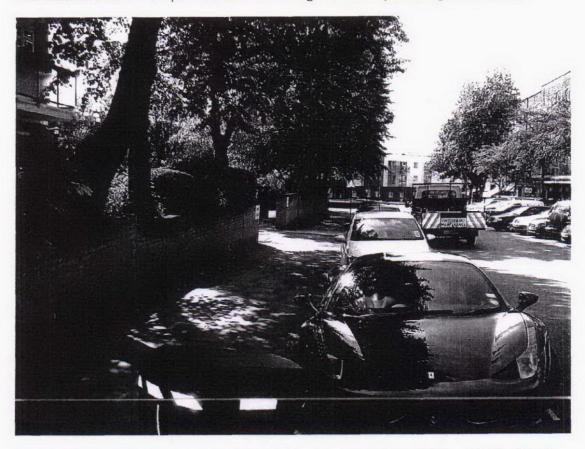

Photograph illustrating the car park entrance taken from the left hand side on Fairfax Road.

Photograph illustrating the car park entrance taken from the car park looking out onto Fairfax Road.

Photograph illustrating the car park entrance taken from the car park looking out onto Fairfax Road.