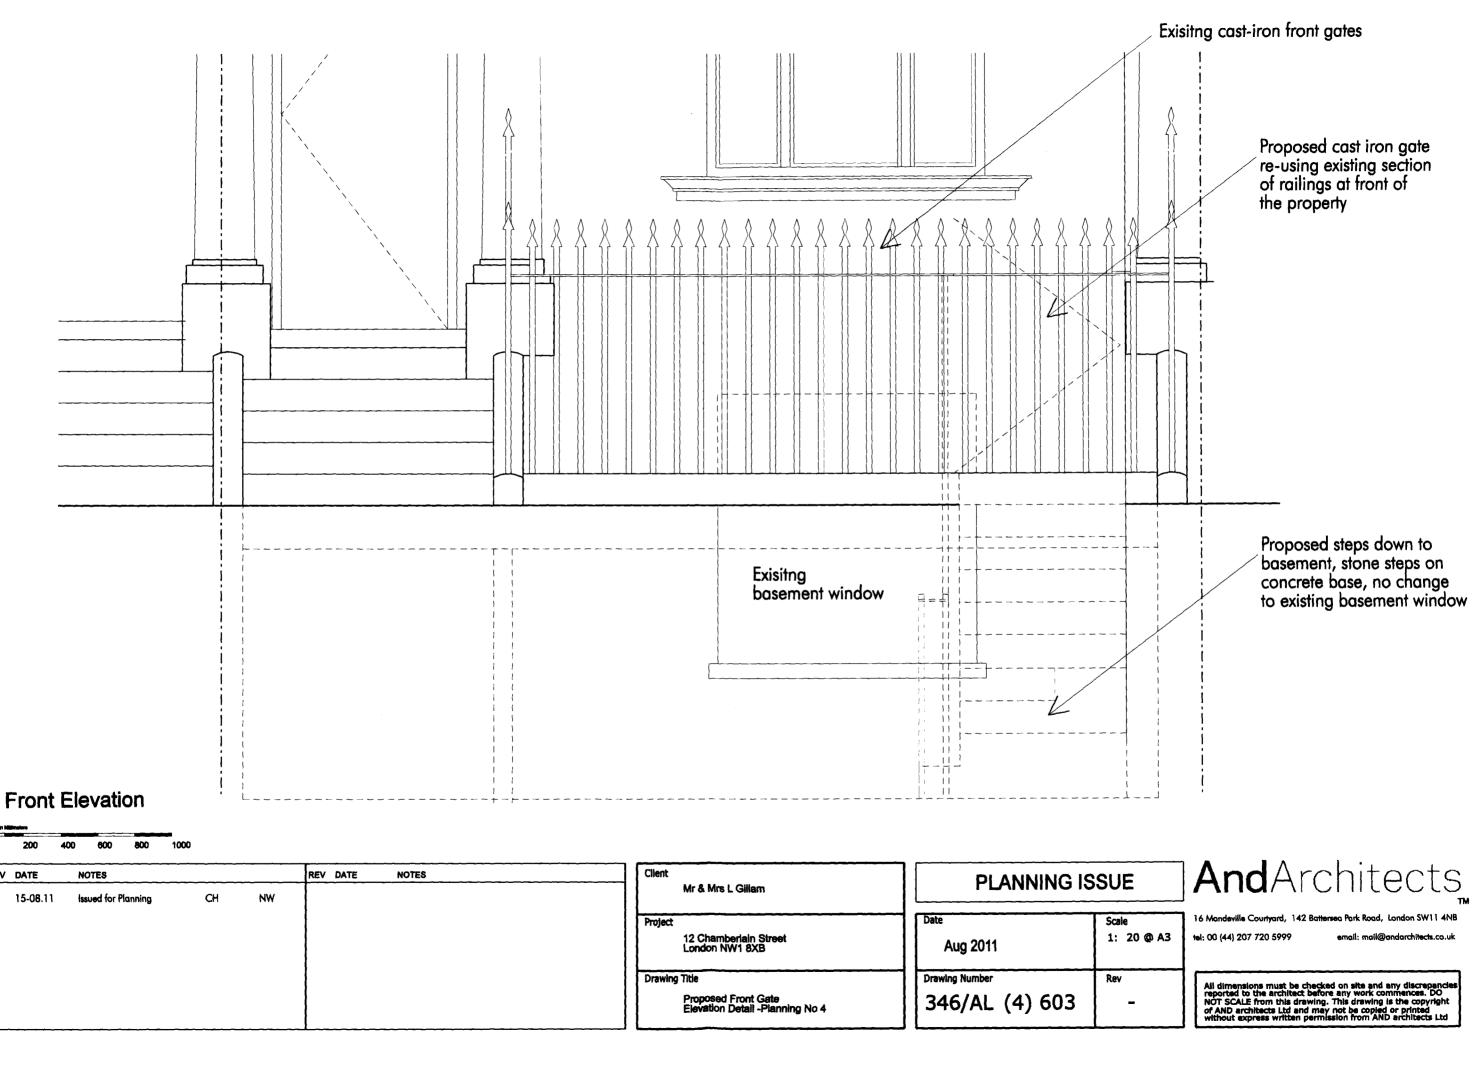

| REV | DATE     | NOTES               |    |    | REV DATE NOTES Client |  |  | PLANNING ISSUE                                                          |                                  |                  |
|-----|----------|---------------------|----|----|-----------------------|--|--|-------------------------------------------------------------------------|----------------------------------|------------------|
| ŀ   | 15-08.11 | Issued for Planning | СН | NW |                       |  |  | Mr & Mrs L Gillam                                                       |                                  |                  |
|     |          |                     |    |    |                       |  |  | Project<br>12 Chamberlain Street<br>London NW1 8XB                      | Date<br>Aug 2011                 | Scale<br>1: 20 @ |
|     |          |                     |    |    |                       |  |  | Drawing Title<br>Proposed Front Gate<br>Elevation Detail -Planning No 4 | Drawing Number<br>346/AL (4) 603 | Rev<br>-         |