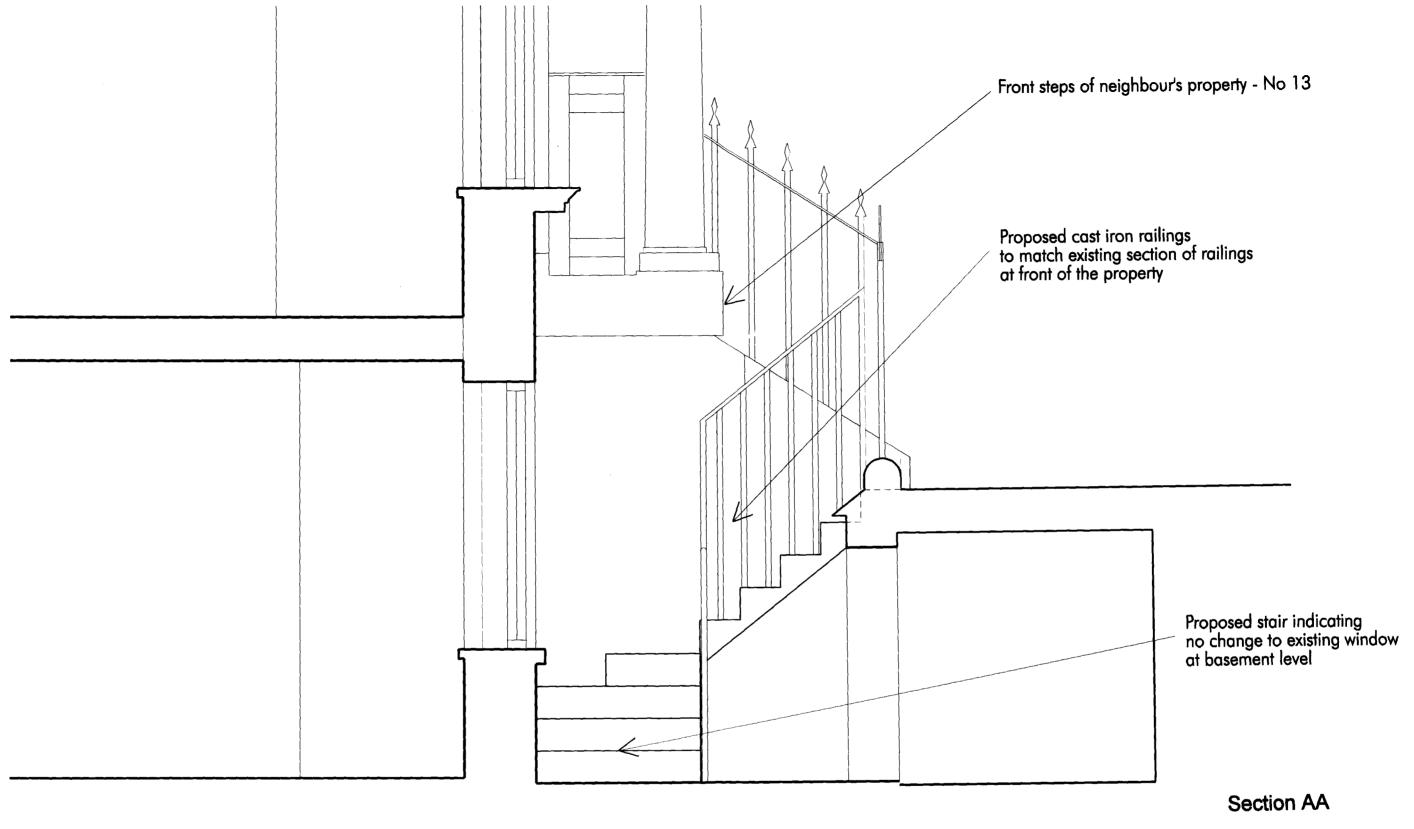

| Client  | Mr & Mrs L Gillam                                        |
|---------|----------------------------------------------------------|
| Project | 12 Chamberlain Street<br>London NW1 BXB                  |
| Drawing | Title Proposed Front Gate Section Detail - Planning No 4 |