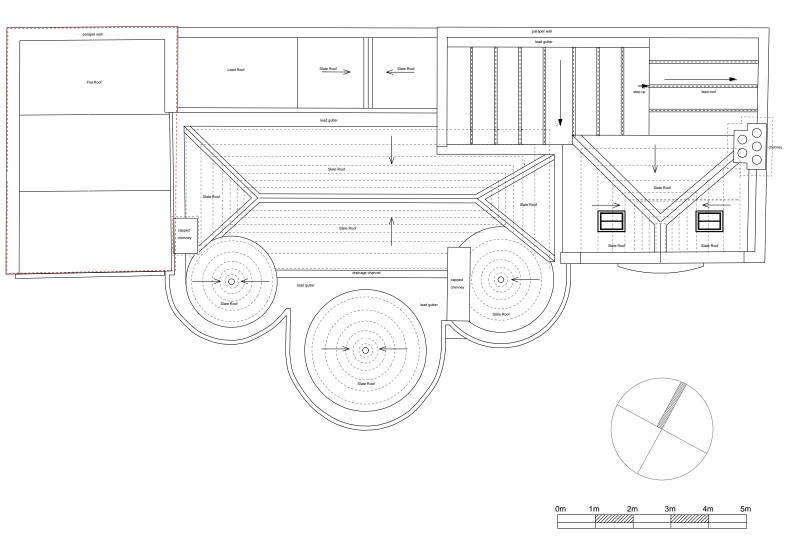

**Roof Plan** 

## Hunter's Lodge, Belsize Lane, London

Drawing: Roof Plan - Main House (Existing)

Scale: 1:100@A3, 1:50@A1 Drawn: MW Status: Planning Date: July 2011 Ref: 1007 - 008 Revision: A

Clear Future : Architecture