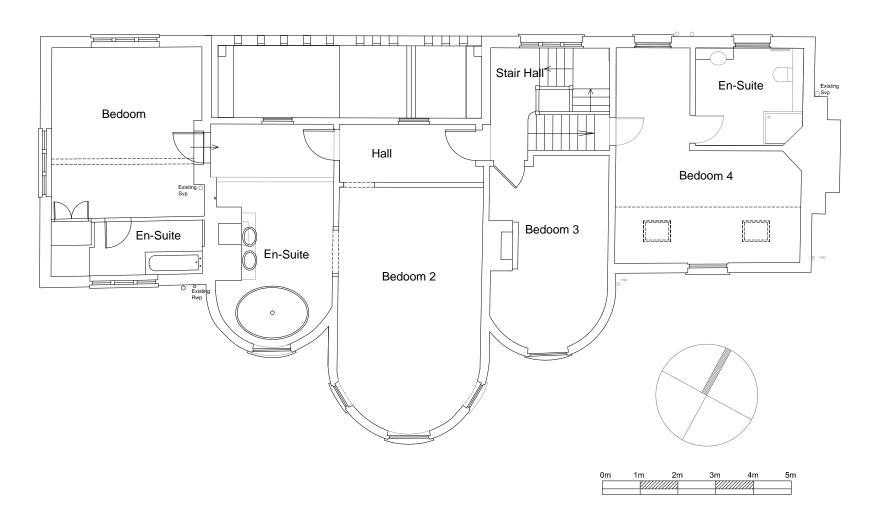

## **First Floor Plan**

## Hunter's Lodge, Belsize Lane, London

Drawing: First Floor Plan (Existing)

Scale: 1:100@A3, 1:50@A1 Status: Planning Date: March 2011 Ref: 1007 - 007

Clear Future : Architecture

Cotebank Mews, 152 Westbury Road, Westbury on Trym, Bristol, BS9 3AL Telephone: +44 (0)117 962 1432