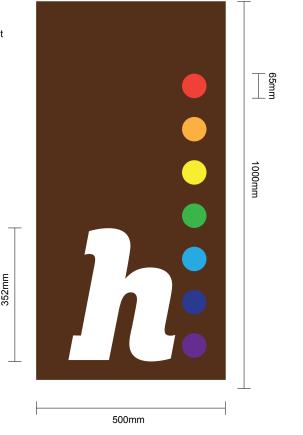

## The Hospital Club External Entrance Sign

Translucent vinyl colours applied to opal acrylic circles

Colours to be approved by client

- MT-643 Cardinal
- MT-636 Tangerine
- MT-635 Buttercup
- MT-669 Shamrock
- MT-676 Process Blue
- MT-675 Orient Blue
- MT-683 Voilet

## Scale 1:10 @ A4

Face pan with folded 70mm returns in either 2mm thick aluminium powdercoated to RAL 8028 satin or 1.5mm thick 316 grade stainless steel with Granex bronze satin finsh

Each illuminated element to have individual internal buffers to contain illumination and prevent light bleed to other acrylic elements Inside each buffer are white LED's. Buffers to have angles VHB'd to the reverse of thefront panel

Each circle laser cut from pan backed up with 3mm opal acrylic with 10mm opal acrylic pushed through to illuminate white. Translucent vinyl in specifed color appledto reverse of 3mm opal and face of 10mm opal with 2mm inline to circle. Entire faceand return of circles to illuminate in specifed colour

Back pan with folded returns screw fixed to brick wall with front pan fitting over top and screw fixed to back pan at top and bottom returns

H shape laser cut from pan backed up with 3mm opal acrylic with 10mm opal acrylic pushed through to illuminate white