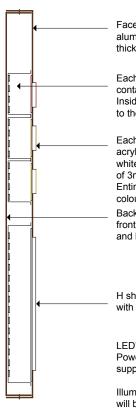

## Scale 1:10 @ A4

Face pan with folded 70mm returns in either 2mm thick aluminium powdercoated to RAL 8028 satin or 1.5mm thick 316 grade stainless steel with Granex bronze satin finsh

Each illuminated element to have individual internal buffers to contain illumination and prevent light bleed to other acrylic elements Inside each buffer are white LED's. Buffers to have angles VHB'd to the reverse of thefront panel

Each circle laser cut from pan backed up with 3mm opal acrylic with 10mm opal acrylic pushed through to illuminate white. Translucent vinyl in specifed color appledto reverse of 3mm opal and face of 10mm opal with 2mm inline to circle. Entire faceand return of circles to illuminate in specifed colour

Back pan with folded returns screw fixed to brick wall with front pan fitting over top and screw fixed to back pan at top and bottom returns

H shape laser cut from pan backed up with 3mm opal acrylic with 10mm opal acrylic pushed through to illuminate white

LED's transformers and controllers to be housed inside sign. Power requirements are standard 13 amp 240V power feed supplied from brick to centre of sign to be done by others

Illumination of the H will be static. Illumination of the circles will be in sequence running up and then back down as a speed that is specified by The Hospital Club