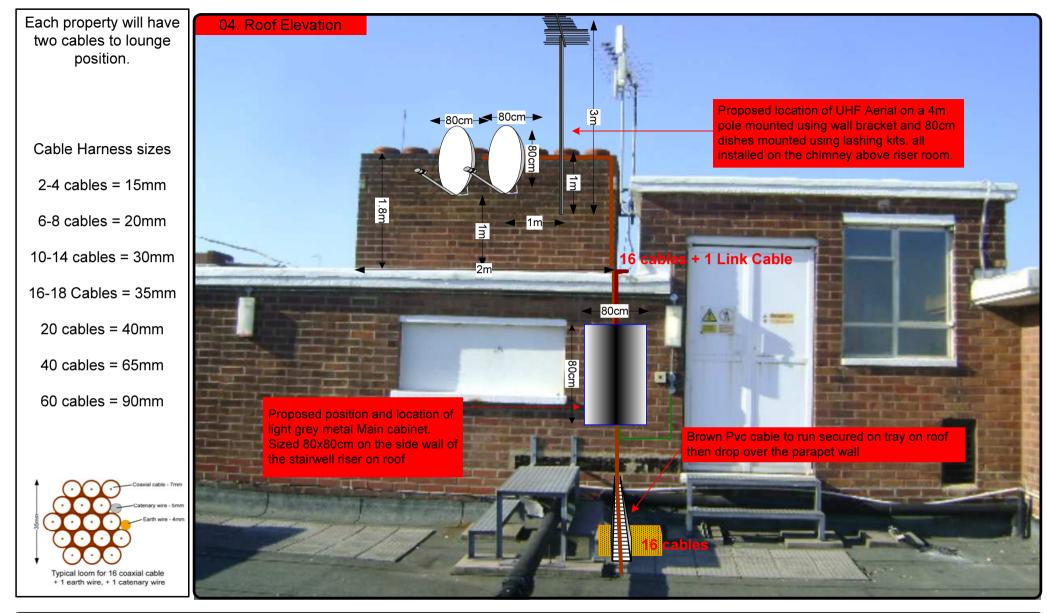

| Drawing Number | Drawing Title                                     | Description                                                                                 |
|----------------|---------------------------------------------------|---------------------------------------------------------------------------------------------|
| E00013/00      | Index                                             | Index of Drawings.                                                                          |
| E00013/01      | Location Plan                                     | Scale 1:1250 at A4.                                                                         |
| E00013/02      | Block Plan                                        | Photo of Site from above.                                                                   |
| E00013/03      | Roof Plan                                         | Drawing of block from above, showing equipment positions.                                   |
| E00013/04      | Roof Elevation                                    | Description and location of the antenna and dishes + mounting                               |
| E00013/05      | S. West Elevation 1                               | Description of cable routes, colour and loom sizes per flats at entry points for each drops |
| E00013/06      | S. West Elevation 2                               | Description of cable routes, colour and loom sizes per flats at entry points for each drops |
| E00013/07      | Remote Cabinet Location                           | Description of the Sub-cabinet to be used + measurements                                    |
| E00013/08      | Link Cable Route                                  | Proposed route of the link cable to be use to power the remote cabinet                      |
| E00013/09      | Existing Equipments                               | View and location of existing equipment on site                                             |
| E00013/10      | Antenna, Dish Sizes &<br>Typical Mounting Heights | Antenna and Dishes description, mounting, position, height and measurements.                |

Each property will have two cables to lounge position.

Cable Harness sizes

2-4 cables = 15mm

6-8 cables = 20mm

10-14 cables = 30mm

16-18 Cables = 35mm

20 cables = 40mm

40 cables = 65mm

60 cables = 90mm