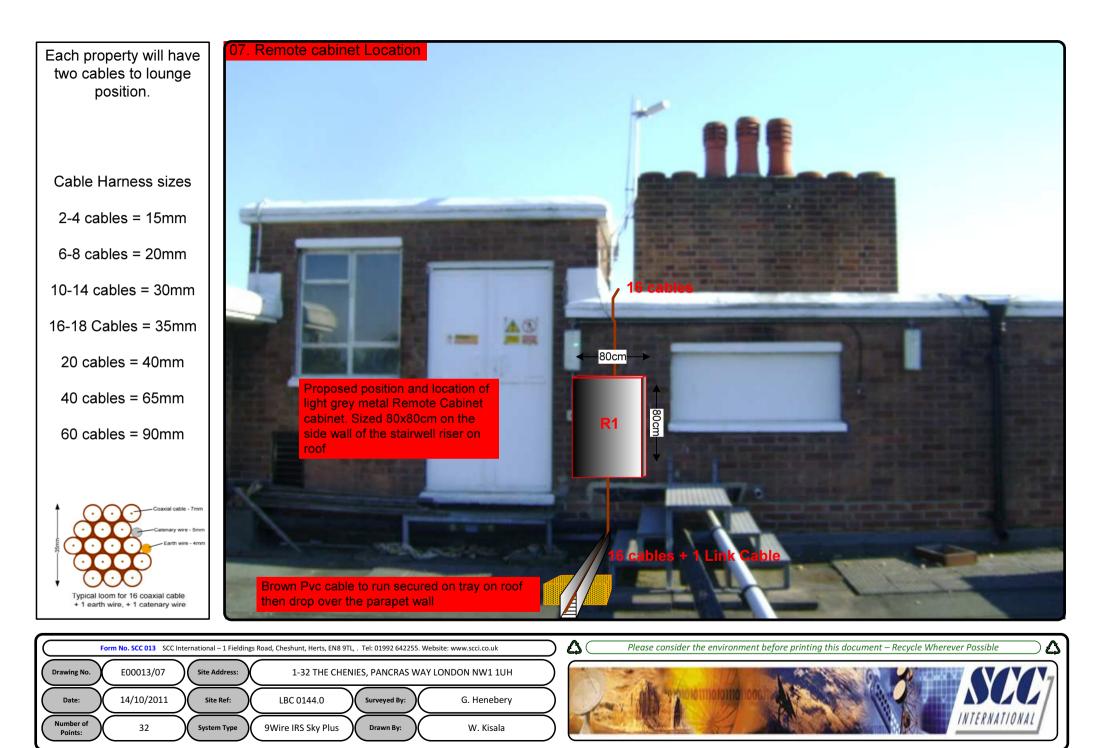

| Drawing Number | Drawing Title                                     | Description                                                                                 |
|----------------|---------------------------------------------------|---------------------------------------------------------------------------------------------|
| E00013/00      | Index                                             | Index of Drawings.                                                                          |
| E00013/01      | Location Plan                                     | Scale 1:1250 at A4.                                                                         |
| E00013/02      | Block Plan                                        | Photo of Site from above.                                                                   |
| E00013/03      | Roof Plan                                         | Drawing of block from above, showing equipment positions.                                   |
| E00013/04      | Roof Elevation                                    | Description and location of the antenna and dishes + mounting                               |
| E00013/05      | S. West Elevation 1                               | Description of cable routes, colour and loom sizes per flats at entry points for each drops |
| E00013/06      | S. West Elevation 2                               | Description of cable routes, colour and loom sizes per flats at entry points for each drops |
| E00013/07      | Remote Cabinet Location                           | Description of the Sub-cabinet to be used + measurements                                    |
| E00013/08      | Link Cable Route                                  | Proposed route of the link cable to be use to power the remote cabinet                      |
| E00013/09      | Existing Equipments                               | View and location of existing equipment on site                                             |
| E00013/10      | Antenna, Dish Sizes &<br>Typical Mounting Heights | Antenna and Dishes description, mounting, position, height and measurements.                |

Each property will have two cables to lounge position.

Cable Harness sizes

2-4 cables = 15mm

6-8 cables = 20mm

10-14 cables = 30mm

16-18 Cables = 35mm

20 cables = 40mm

40 cables = 65mm

60 cables = 90mm