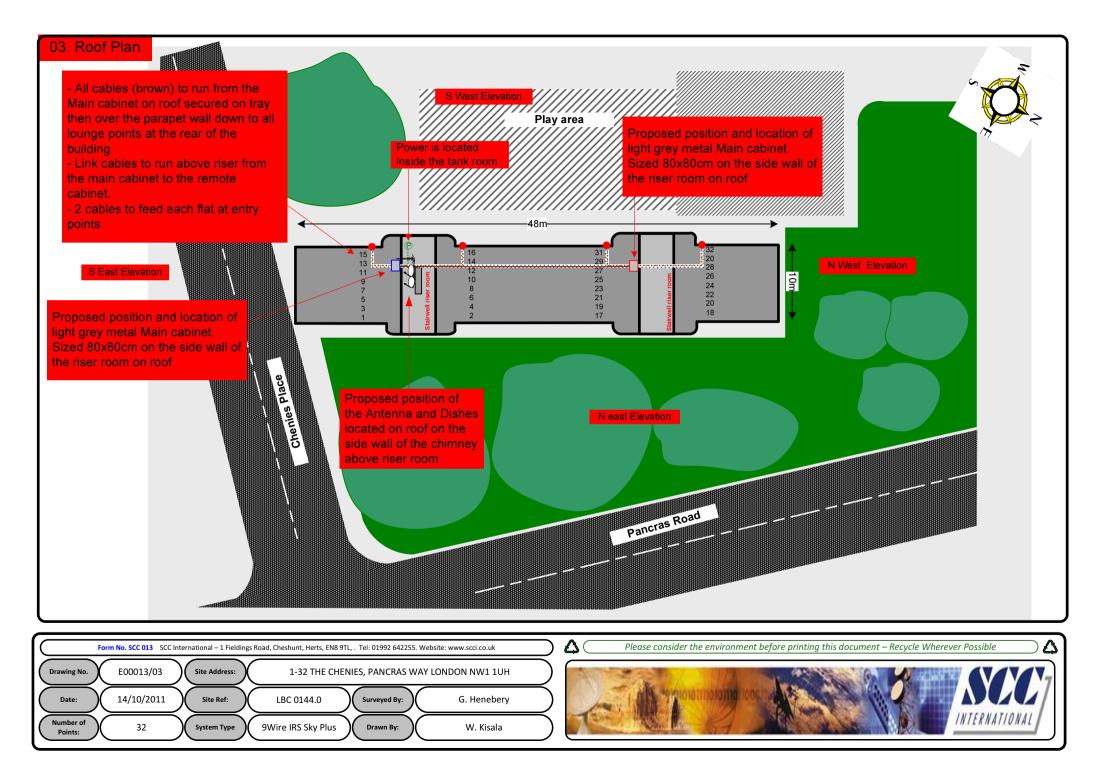

Each property will have two cables to lounge position.

Cable Harness sizes

2-4 cables = 15mm

6-8 cables = 20mm

10-14 cables = 30mm

16-18 Cables = 35mm

20 cables = 40mm

40 cables = 65mm

60 cables = 90mm