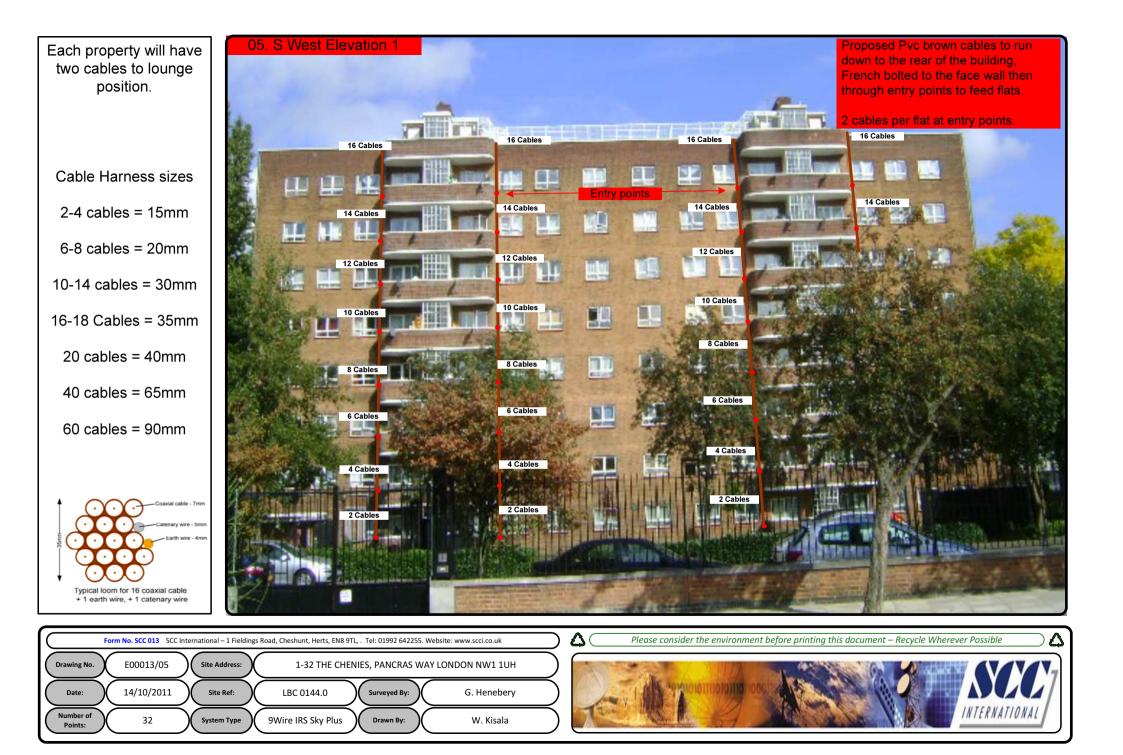

| Drawing Number | Drawing Title                                     | Description                                                                                 |
|----------------|---------------------------------------------------|---------------------------------------------------------------------------------------------|
| E00013/00      | Index                                             | Index of Drawings.                                                                          |
| E00013/01      | Location Plan                                     | Scale 1:1250 at A4.                                                                         |
| E00013/02      | Block Plan                                        | Photo of Site from above.                                                                   |
| E00013/03      | Roof Plan                                         | Drawing of block from above, showing equipment positions.                                   |
| E00013/04      | Roof Elevation                                    | Description and location of the antenna and dishes + mounting                               |
| E00013/05      | S. West Elevation 1                               | Description of cable routes, colour and loom sizes per flats at entry points for each drops |
| E00013/06      | S. West Elevation 2                               | Description of cable routes, colour and loom sizes per flats at entry points for each drops |
| E00013/07      | Remote Cabinet Location                           | Description of the Sub-cabinet to be used + measurements                                    |
| E00013/08      | Link Cable Route                                  | Proposed route of the link cable to be use to power the remote cabinet                      |
| E00013/09      | Existing Equipments                               | View and location of existing equipment on site                                             |
| E00013/10      | Antenna, Dish Sizes &<br>Typical Mounting Heights | Antenna and Dishes description, mounting, position, height and measurements.                |

Each property will have two cables to lounge position.

Cable Harness sizes

2-4 cables = 15mm

6-8 cables = 20mm

10-14 cables = 30mm

16-18 Cables = 35mm

20 cables = 40mm

40 cables = 65mm

60 cables = 90mm