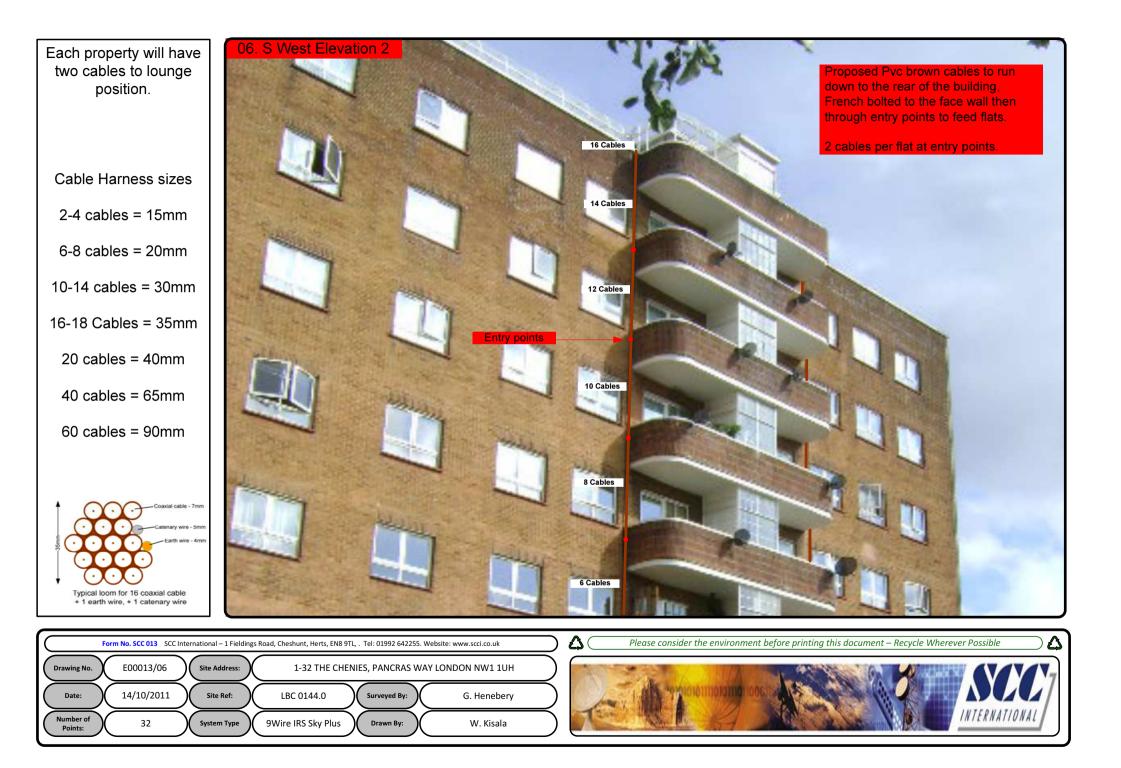

| Drawing Number | Drawing Title                                     | Description                                                                                 |
|----------------|---------------------------------------------------|---------------------------------------------------------------------------------------------|
| E00013/00      | Index                                             | Index of Drawings.                                                                          |
| E00013/01      | Location Plan                                     | Scale 1:1250 at A4.                                                                         |
| E00013/02      | Block Plan                                        | Photo of Site from above.                                                                   |
| E00013/03      | Roof Plan                                         | Drawing of block from above, showing equipment positions.                                   |
| E00013/04      | Roof Elevation                                    | Description and location of the antenna and dishes + mounting                               |
| E00013/05      | S. West Elevation 1                               | Description of cable routes, colour and loom sizes per flats at entry points for each drops |
| E00013/06      | S. West Elevation 2                               | Description of cable routes, colour and loom sizes per flats at entry points for each drops |
| E00013/07      | Remote Cabinet Location                           | Description of the Sub-cabinet to be used + measurements                                    |
| E00013/08      | Link Cable Route                                  | Proposed route of the link cable to be use to power the remote cabinet                      |
| E00013/09      | Existing Equipments                               | View and location of existing equipment on site                                             |
| E00013/10      | Antenna, Dish Sizes &<br>Typical Mounting Heights | Antenna and Dishes description, mounting, position, height and measurements.                |

Each property will have two cables to lounge position.

Cable Harness sizes

2-4 cables = 15mm

6-8 cables = 20mm

10-14 cables = 30mm

16-18 Cables = 35mm

20 cables = 40mm

40 cables = 65mm

60 cables = 90mm