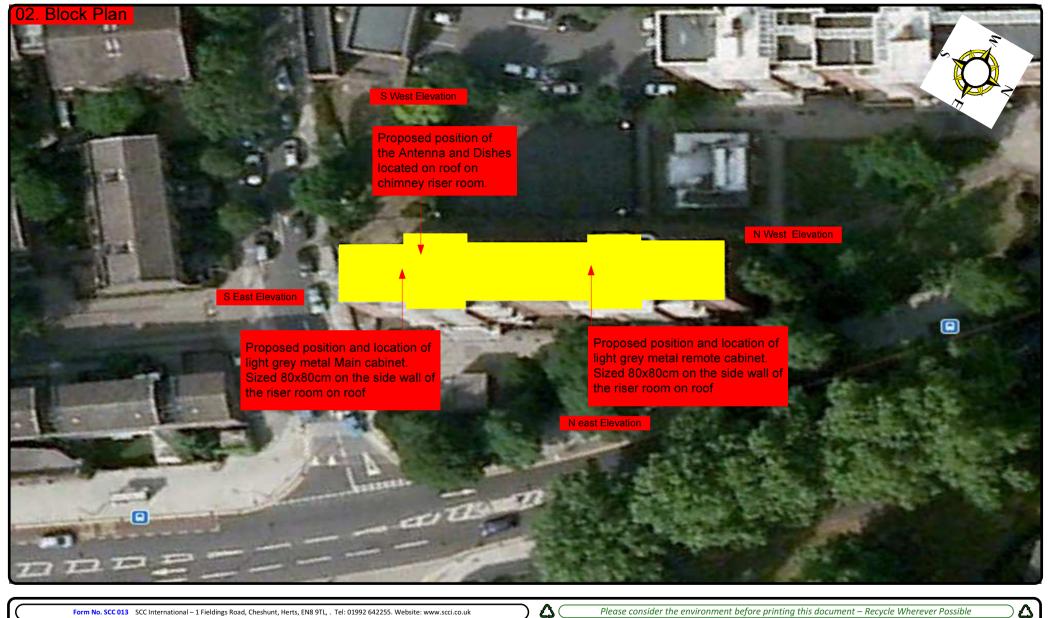

levation 2                               | Description of cable routes, colour and loom sizes per flats at entry points for each drops |
| E00013/07      | Remote Cabinet Location                           | Description of the Sub-cabinet to be used + measurements                                    |
| E00013/08      | Link Cable Route                                  | Proposed route of the link cable to be use to power the remote cabinet                      |
| E00013/09      | Existing Equipments                               | View and location of existing equipment on site                                             |
| E00013/10      | Antenna, Dish Sizes &<br>Typical Mounting Heights | Antenna and Dishes description, mounting, position, height and measurements.                |





















Each property will have two cables to lounge position.

Cable Harness sizes

2-4 cables = 15mm

6-8 cables = 20mm

10-14 cables = 30mm

16-18 Cables = 35mm

20 cables = 40mm

40 cables = 65mm

60 cables = 90mm