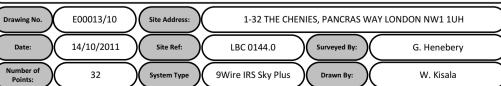

| Drawing Number | Drawing Title                                     | Description                                                                                 |
|----------------|---------------------------------------------------|---------------------------------------------------------------------------------------------|
| E00013/00      | Index                                             | Index of Drawings.                                                                          |
| E00013/01      | Location Plan                                     | Scale 1:1250 at A4.                                                                         |
| E00013/02      | Block Plan                                        | Photo of Site from above.                                                                   |
| E00013/03      | Roof Plan                                         | Drawing of block from above, showing equipment positions.                                   |
| E00013/04      | Roof Elevation                                    | Description and location of the antenna and dishes + mounting                               |
| E00013/05      | S. West Elevation 1                               | Description of cable routes, colour and loom sizes per flats at entry points for each drops |
| E00013/06      | S. West Elevation 2                               | Description of cable routes, colour and loom sizes per flats at entry points for each drops |
| E00013/07      | Remote Cabinet Location                           | Description of the Sub-cabinet to be used + measurements                                    |
| E00013/08      | Link Cable Route                                  | Proposed route of the link cable to be use to power the remote cabinet                      |
| E00013/09      | Existing Equipments                               | View and location of existing equipment on site                                             |
| E00013/10      | Antenna, Dish Sizes &<br>Typical Mounting Heights | Antenna and Dishes description, mounting, position, height and measurements.                |