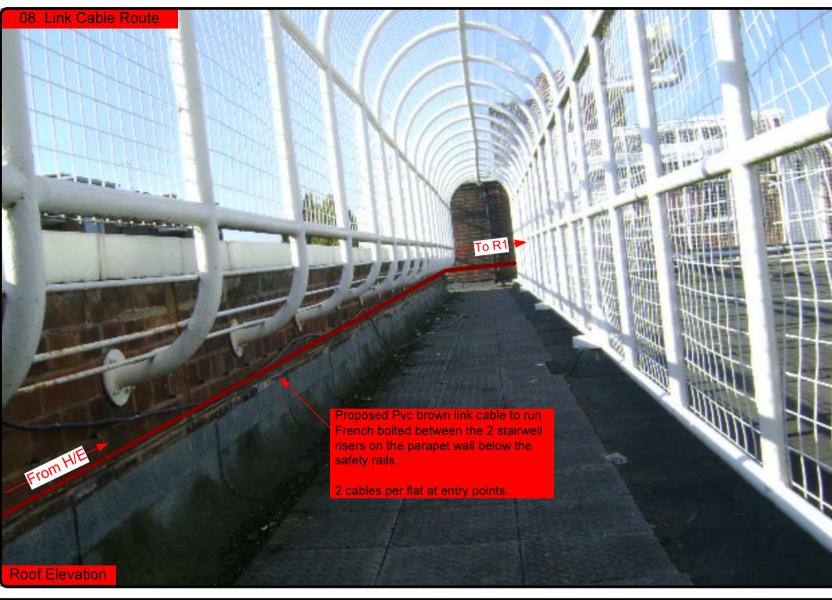

| Drawing Number | Drawing Title                                     | Description                                                                                 |
|----------------|---------------------------------------------------|---------------------------------------------------------------------------------------------|
| E00013/00      | Index                                             | Index of Drawings.                                                                          |
| E00013/01      | Location Plan                                     | Scale 1:1250 at A4.                                                                         |
| E00013/02      | Block Plan                                        | Photo of Site from above.                                                                   |
| E00013/03      | Roof Plan                                         | Drawing of block from above, showing equipment positions.                                   |
| E00013/04      | Roof Elevation                                    | Description and location of the antenna and dishes + mounting                               |
| E00013/05      | S. West Elevation 1                               | Description of cable routes, colour and loom sizes per flats at entry points for each drops |
| E00013/06      | S. West Elevation 2                               | Description of cable routes, colour and loom sizes per flats at entry points for each drops |
| E00013/07      | Remote Cabinet Location                           | Description of the Sub-cabinet to be used + measurements                                    |
| E00013/08      | Link Cable Route                                  | Proposed route of the link cable to be use to power the remote cabinet                      |
| E00013/09      | Existing Equipments                               | View and location of existing equipment on site                                             |
| E00013/10      | Antenna, Dish Sizes &<br>Typical Mounting Heights | Antenna and Dishes description, mounting, position, height and measurements.                |