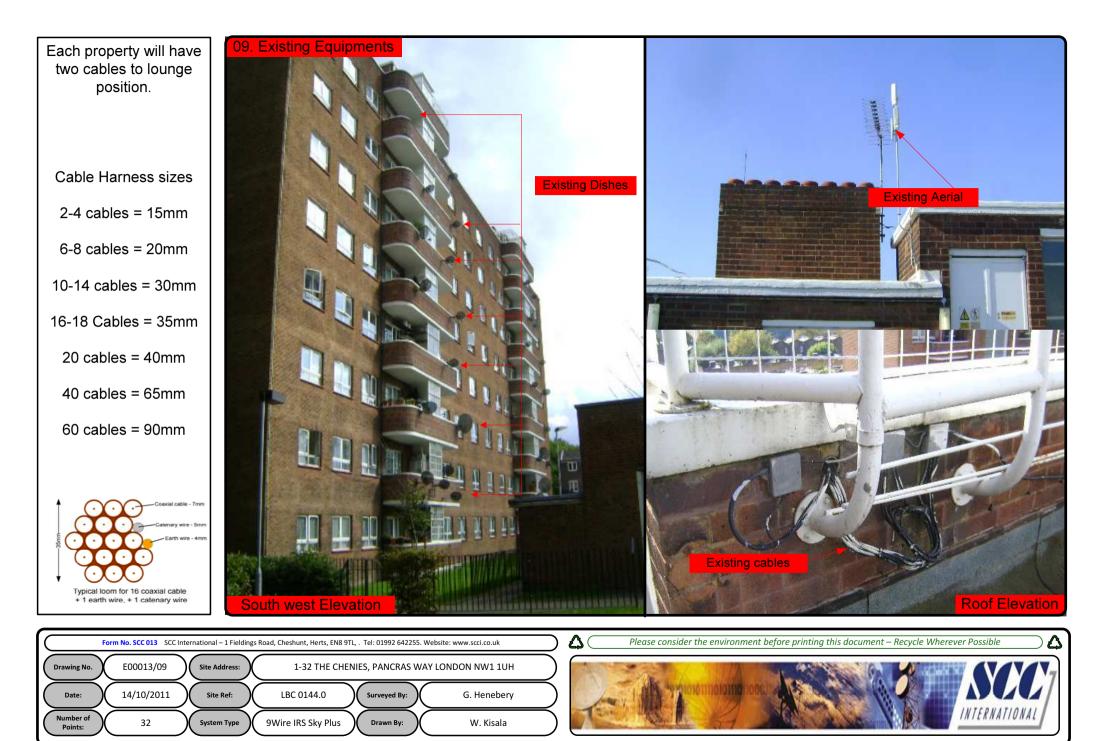

| Drawing Number | Drawing Title                                     | Description                                                                                 |
|----------------|---------------------------------------------------|---------------------------------------------------------------------------------------------|
| E00013/00      | Index                                             | Index of Drawings.                                                                          |
| E00013/01      | Location Plan                                     | Scale 1:1250 at A4.                                                                         |
| E00013/02      | Block Plan                                        | Photo of Site from above.                                                                   |
| E00013/03      | Roof Plan                                         | Drawing of block from above, showing equipment positions.                                   |
| E00013/04      | Roof Elevation                                    | Description and location of the antenna and dishes + mounting                               |
| E00013/05      | S. West Elevation 1                               | Description of cable routes, colour and loom sizes per flats at entry points for each drops |
| E00013/06      | S. West Elevation 2                               | Description of cable routes, colour and loom sizes per flats at entry points for each drops |
| E00013/07      | Remote Cabinet Location                           | Description of the Sub-cabinet to be used + measurements                                    |
| E00013/08      | Link Cable Route                                  | Proposed route of the link cable to be use to power the remote cabinet                      |
| E00013/09      | Existing Equipments                               | View and location of existing equipment on site                                             |
| E00013/10      | Antenna, Dish Sizes &<br>Typical Mounting Heights | Antenna and Dishes description, mounting, position, height and measurements.                |